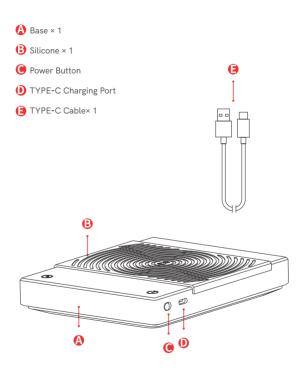

#### Package included & Product functions

The base is a Minimal design with 2 touch buttons

Power/Tare Button: Press to power on

Quick press to tare

Long press to power off

Timer Button: Quick press to start/pause timing

#### Produktübersicht

- 1x Waage
- 1x Silikonmatte
- @ Ein-/Aus-Schalter
- USB-C Ladeanschluss
- 1x USB-C Kabel

Die Waage verfügt über eine minimalistische Designoberfläche mit zwei Touch-Tasten.

- Ein-/Aus-/Tare-Taste: