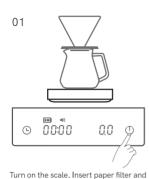

#### How to use

Below are suggested steps for your reference only

rinse it with hot water. Discard the used water. Quick press the tare button.

Put ground coffee with desired weight into the filter. Quick press the Tare button again.

#### Versez avec Précision avec votre Plateforme de Pesée du Café TIMEMORE

Étapes suggérées à titre de référence. Veuillez faire des ajustements selon vos propres préférences.

04

0000 100 0

Allumez la balance. Insérez un filtre en papier et rincez-le à l'eau chaude. Jetez l'eau utilisé pour ce rinçage. Appuyez sur le bouton tare. Mettez le café moulu avec le poids souhaité dans le filtre. Appuyez à nouveau sur le bouton Tare.

#### Präzise Pour Over-Zubereitung mit Ihrer Timemore Waage

Vorgeschlagene Schritte für die Pour Over-Zubereitung. Die Ergebnisse können variieren.

Schatten Sie die Waage ein. Platzieren Sie das Brühequipment auf der Waage. Setzen Sie einen Papierfitter in den Dripper ein. Spülen Sie den Fitter mit heißem Wasser aus. Schütten Sie das zum Spülen verwendete Wasser in Ihren Spülbeckenausguss und platzieren Sie das Brühequipment erneut auf der Waage. Drücken Sie die Tare-Taste.