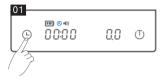

#### Package included & Product functions

The base is a Minimal design with 2 touch buttons

Power/Tare Button: Press to power on

Quick press to tare

Long press to power off

Timer Button: Quick press to start/pause timing

Long Press for 1 second to reset timer

Long Press for 5 seconds to turn on/off the beep

Press 5 times in a row to turn on/off Auto Timer mode

- Timing: Shows time up to 59m 59s
- 4 Weight: Shows weight up to 2kg
- Battery indicator: Shows remaining power
- 6 Auto timer indicator
- Sound indicator