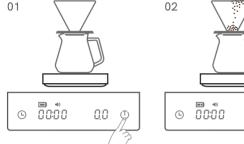

#### How to use

Below are suggested steps for your reference only

rinse it with hot water. Discard the used water. Quick press the tare button.

Put ground coffee with desired weight into the filter. Quick press the Tare button again.

Quick press the timer button and start your pour-over. Timer will help control blooming and brewing. Now let's pour water to brew coffee.

Once the brewing is completed, quick press timer button to pause timing.

#### Versez avec Précision avec votre Plateforme de Pesée du Café TIMEMORE

Étapes suggérées à titre de référence. Veuillez faire des ajustements selon vos propres préférences.

04

0000 100 0

Allumez la balance. Insérez un filtre en papier et rincez-le à l'eau chaude. Jetez l'eau utilisé pour ce rinçage. Appuyez sur le bouton tare. Mettez le café moulu avec le poids souhaité dans le filtre. Appuyez à nouveau sur le bouton Tare.