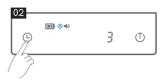

To activate Auto Timer mode, quick press TIMER button for 5 times in a row until you hear the beep. When the Auto Timer Mode is activated, the auto timer indicator will light up.

Place brewing equipment on the scale and add the ground coffee. Quick press the timer button once and the display will start counting down from 3.

After counting down, the time will display [--:--] while weight will display [0.0]. When you start pouring water, the scale will detect the flow and automatically start the timer function.

Noted: only if it records more than 40s, the timer will stop automatically.