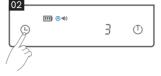

To activate Auto Timer mode, quick press TIMER button for 5 times in a row until you hear the beep. When the Auto Timer Mode is activated, the auto timer indicator will light up.

Place brewing equipment on the scale and add the ground coffee. Quick press the timer button once and the display will start counting down from 3.