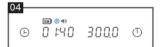

To activate Auto Timer mode, quick press TIMER button for 5 times in a row until you hear the beep. When the Auto Timer Mode is activated, the auto timer indicator will light up.

Place brewing equipment on the scale and add the ground coffee. Quick press the timer button once and the display will start counting down from 3.

After counting down, the time will display [--:--] while weight will display [0.0]. When you start pouring water, the scale will detect the flow and automatically start the timer function.

Noted: only if it records more than 40s, the timer will stop automatically.

If you place the brewing equipment back on the scale after a short break, quick press the timer button to continue recording the time and weight. Quick press the timer button again to stop. Long press the timer button to clear the display and start a new pour over.