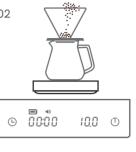

To activate Auto Timer mode, quick press TIMER button for 5 times in a row until you hear the beep. When the Auto Timer Mode is activated, the auto timer indicator will light up.

Place brewing equipment on the scale and add the ground coffee. Quick press the timer button once and the display will start counting down from 3.

After counting down, the time will display [--:--] while weight will display [0.0]. When you start pouring water, the scale will detect the flow and automatically start the timer function.

Noted: only if it records more than 40s, the timer will stop automatically.