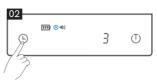

#### Package included & Product functions

The base is a Minimal design with 2 touch buttons

Power/Tare Button: Press to power on

Quick press to tare

Long press to power off

Timer Button: Quick press to start/pause timing

Long Press for 1 second to reset timer

Long Press for 5 seconds to turn on/off the beep

Press 5 times in a row to turn on/off Auto Timer mode

- Timing: Shows time up to 59m 59s
- 4 Weight: Shows weight up to 2kg
- Battery indicator: Shows remaining power
- 6 Auto timer indicator
- Sound indicator