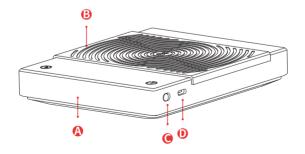

#### Produktübersicht

- 1x Waage
- 1x Silikonmatte
- @ Ein-/Aus-Schalter
- USB-C Ladeanschluss
- 1x USB-C Kabel

Die Waage verfügt über eine minimalistische Designoberfläche mit zwei Touch-Tasten.

- Ein-/Aus-/Tare-Taste: