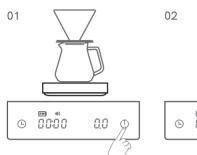

#### How to use

Below are suggested steps for your reference only

rinse it with hot water. Discard the used water. Quick press the tare button.

Put ground coffee with desired weight into the filter. Quick press the Tare button again.

Quick press the timer button and start your pour-over. Timer will help control blooming and brewing. Now let's pour water to brew coffee.

Once the brewing is completed, quick press timer button to pause timing.