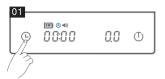

To activate Auto Timer mode, quick press TIMER button for 5 times in a row until you hear the beep. When the Auto Timer Mode is activated, the auto timer indicator will light up.

Place brewing equipment on the scale and add the ground coffee. Quick press the timer button once and the display will start counting down from 3.

After counting down, the time will display [--:--] while weight will display [0.0]. When you start pouring water, the scale will detect the flow and automatically start the timer function.

Noted: only if it records more than 40s, the timer will stop automatically.