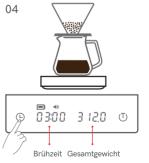

#### Versez avec Précision avec votre Plateforme de Pesée du Café TIMEMORE

Étapes suggérées à titre de référence. Veuillez faire des ajustements selon vos propres préférences.

04

0000 100 0

Allumez la balance. Insérez un filtre en papier et rincez-le à l'eau chaude. Jetez l'eau utilisé pour ce rinçage. Appuyez sur le bouton tare. Mettez le café moulu avec le poids souhaité dans le filtre. Appuyez à nouveau sur le bouton Tare.

Temps Poids d'infusion Total de l'Eau

Appuyez sur le bouton de la minuterie et commencez la verse. Le minuteur vous permettra de contrôler la pré-infusion et l'infusion. Versez ensuite de l'eau sur la monture pour préparer votre café.