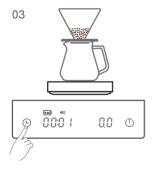

To activate Auto Timer mode, quick press TIMER button for 5 times in a row until you hear the beep. When the Auto Timer Mode is activated, the auto timer indicator will light up.

Place brewing equipment on the scale and add the ground coffee. Quick press the timer button once and the display will start counting down from 3.