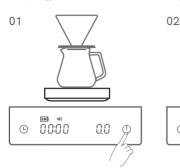

#### How to use

Below are suggested steps for your reference only

rinse it with hot water. Discard the used water. Quick press the tare button.

Put ground coffee with desired weight into the filter. Quick press the Tare button again.

Quick press the timer button and start your pour-over. Timer will help control blooming and brewing. Now let's pour water to brew coffee.

Once the brewing is completed, quick press timer button to pause timing.