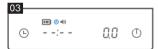

#### Package included & Product functions

The base is a Minimal design with 2 touch buttons

Power/Tare Button: Press to power on

Quick press to tare

Long press to power off

Timer Button: Quick press to start/pause timing

Long Press for 1 second to reset timer

Long Press for 5 seconds to turn on/off the beep

Press 5 times in a row to turn on/off Auto Timer mode

- Timing: Shows time up to 59m 59s
- 4 Weight: Shows weight up to 2kg
- Battery indicator: Shows remaining power
- 6 Auto timer indicator
- Sound indicator

PS: The operation label shows each function and description of each button.

It can be removed after you are familiar with the operations.