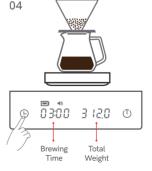

If you place the brewing equipment back on the scale after a short break, quick press the timer button to continue recording the time and weight. Quick press the timer button again to stop. Long press the timer button to clear the display and start a new pour over.

Temps Poids d'infusion Total de l'Eau

Appuyez sur le bouton de la minuterie et commencez la verse. Le minuteur vous permettra de contrôler la pré-infusion et l'infusion. Versez ensuite de l'eau sur la monture pour préparer votre café.