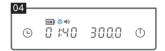

#### Versez avec Précision avec votre Plateforme de Pesée du Café TIMEMORE

Étapes suggérées à titre de référence. Veuillez faire des ajustements selon vos propres préférences.

04

0000 100 0

Allumez la balance. Insérez un filtre en papier et rincez-le à l'eau chaude. Jetez l'eau utilisé pour ce rinçage. Appuyez sur le bouton tare. Mettez le café moulu avec le poids souhaité dans le filtre. Appuyez à nouveau sur le bouton Tare.

Temps Poids d'infusion Total de l'Eau

Appuyez sur le bouton de la minuterie et commencez la verse. Le minuteur vous permettra de contrôler la pré-infusion et l'infusion. Versez ensuite de l'eau sur la monture pour préparer votre café.