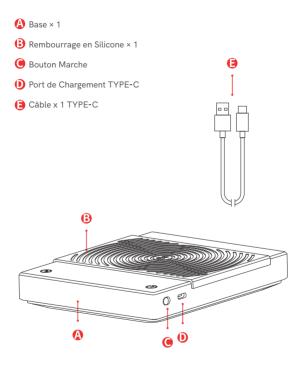

#### Package included & Product functions

The base is a Minimal design with 2 touch buttons

Power/Tare Button: Press to power on

Quick press to tare

Long press to power off

Timer Button: Quick press to start/pause timing

#### Produktübersicht

- 1x Waage
- 1x Silikonmatte
- @ Ein-/Aus-Schalter
- USB-C Ladeanschluss
- 1x USB-C Kabel

Die Waage verfügt über eine minimalistische Designoberfläche mit zwei Touch-Tasten.

- Ein-/Aus-/Tare-Taste: