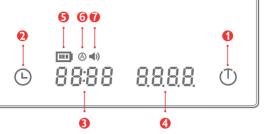

Long Press for 1 second to reset timer

Long Press for 5 seconds to turn on/off the beep

Press 5 times in a row to turn on/off Auto Timer mode

- Timing: Shows time up to 59m 59s
- 4 Weight: Shows weight up to 2kg
- Battery indicator: Shows remaining power
- 6 Auto timer indicator
- Sound indicator

- Heure: affiche l'heure jusqu'à 59 min 59 sec
- Poids: indique le poids jusqu'à 2 kg
- Indicateur de batterie : indique la puissance restante
- f Indicateur de minuterie automatique : indiquant qu'il est en mode minuterie automatique.
- Indicateur sonore : indiguant que le bip est activé.

Timer-Modus ein-/auszuschalten.

- Anzeige für Batteriestatus: Zeigt die verbleibende Akkukapazität an.
- 6 Anzeige für Auto-Timer
- Anzeige für Ton

PS: Die Schutzfolie mit Betriebssymbolen zeigt jede Funktion und Beschreibung jeder einzelnen Taste. Die Folie kann entfernt werden, nachdem Sie mit der Bedienung der Waage vertraut sind.

#### 产品部件及功能介绍

主体は2つのタッチボタンを備えたミニマリストなデザインです。

短押しタイミングが開始/タイミングが一時停止

- 1秒長押し タイミングリセット
- 5秒長押し 音 あり/なし

5回連続でタップして オートターマモードオン/オフ

- ❸ 時間表示:最長は59分59秒まで
- 4 重量表示: 最大は2kgまで
- がッテリーインジケーター:電池の残量を表示します。
- オートターマモードインジケーター:オートターマモードが開始します。
- 🚺 サウンドインジケータ: ビープ音がオンになっていることを示します。