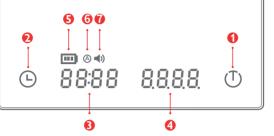

Long Press for 1 second to reset timer

Long Press for 5 seconds to turn on/off the beep

Press 5 times in a row to turn on/off Auto Timer mode

- Timing: Shows time up to 59m 59s
- 4 Weight: Shows weight up to 2kg
- Battery indicator: Shows remaining power
- 6 Auto timer indicator
- Sound indicator

- Heure: affiche l'heure jusqu'à 59 min 59 sec
- Poids: indique le poids jusqu'à 2 kg
- Indicateur de batterie : indique la puissance restante
- f Indicateur de minuterie automatique : indiquant qu'il est en mode minuterie automatique.
- Indicateur sonore : indiguant que le bip est activé.

Timer-Modus ein-/auszuschalten.

- Anzeige für Batteriestatus: Zeigt die verbleibende Akkukapazität an.
- 6 Anzeige für Auto-Timer
- Anzeige für Ton

PS: Die Schutzfolie mit Betriebssymbolen zeigt jede Funktion und Beschreibung jeder einzelnen Taste. Die Folie kann entfernt werden, nachdem Sie mit der Bedienung der Waage vertraut sind.