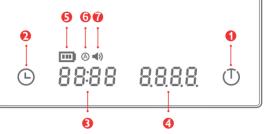

Long Press for 1 second to reset timer

Long Press for 5 seconds to turn on/off the beep

Press 5 times in a row to turn on/off Auto Timer mode

- Timing: Shows time up to 59m 59s
- 4 Weight: Shows weight up to 2kg
- Battery indicator: Shows remaining power
- 6 Auto timer indicator
- Sound indicator

- Heure: affiche l'heure jusqu'à 59 min 59 sec
- Poids: indique le poids jusqu'à 2 kg
- Indicateur de batterie : indique la puissance restante
- f Indicateur de minuterie automatique : indiquant qu'il est en mode minuterie automatique.
- Indicateur sonore : indiguant que le bip est activé.

Timer-Modus ein-/auszuschalten.

- Anzeige für Batteriestatus: Zeigt die verbleibende Akkukapazität an.
- 6 Anzeige für Auto-Timer
- Anzeige für Ton

PS: Die Schutzfolie mit Betriebssymbolen zeigt jede Funktion und Beschreibung jeder einzelnen Taste. Die Folie kann entfernt werden, nachdem Sie mit der Bedienung der Waage vertraut sind.