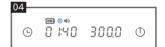

#### How to use

Below are suggested steps for your reference only

rinse it with hot water. Discard the used water. Quick press the tare button.

Put ground coffee with desired weight into the filter. Quick press the Tare button again.

Quick press the timer button and start your pour-over. Timer will help control blooming and brewing. Now let's pour water to brew coffee.

Once the brewing is completed, quick press timer button to pause timing.