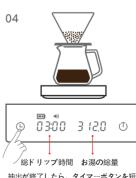

#### Versez avec Précision avec votre Plateforme de Pesée du Café TIMEMORE

Étapes suggérées à titre de référence. Veuillez faire des ajustements selon vos propres préférences.

04

0000 100 0

Allumez la balance. Insérez un filtre en papier et rincez-le à l'eau chaude. Jetez l'eau utilisé pour ce rinçage. Appuyez sur le bouton tare. Mettez le café moulu avec le poids souhaité dans le filtre. Appuyez à nouveau sur le bouton Tare.

Temps Poids d'infusion Total de l'Eau

Appuyez sur le bouton de la minuterie et commencez la verse. Le minuteur vous permettra de contrôler la pré-infusion et l'infusion. Versez ensuite de l'eau sur la monture pour préparer votre café.