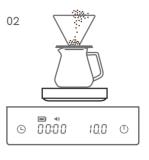

Quick press the timer button and start your pour-over. Timer will help control blooming and brewing. Now let's pour water to brew coffee.

Once the brewing is completed, quick press timer button to pause timing.

Geben Sie den gemahlenen Kaffee in den Filter bis das gewünschte Gewicht auf dem Display der Waage angezeigt wird.

Drücken Sie die Timer-Taste und beginnen Sie mit dem Aufbrühen.

Nachdem der Brühvorgang abgeschlossen ist, stoppen Sie den Timer. Die Waage zeigt nun die Brühzeit und das Gesamtgewicht des Brühvorgangs an.

挽いたコーヒー粉をドリッパーに入れ、 コーヒー粉の重量を確認します。

抽出が終了したら、タイマーボタンを短く押してタイミングを一時停止します。 パネルは抽出データが正確に表示されます。