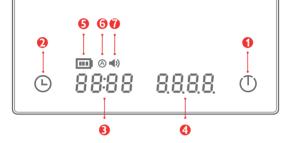

#### Package included & Product functions

The base is a Minimal design with 2 touch buttons

Power/Tare Button: Press to power on

Quick press to tare

Long press to power off

Timer Button: Quick press to start/pause timing

Long Press for 1 second to reset timer

Long Press for 5 seconds to turn on/off the beep

Press 5 times in a row to turn on/off Auto Timer mode

- Timing: Shows time up to 59m 59s
- 4 Weight: Shows weight up to 2kg
- Battery indicator: Shows remaining power
- 6 Auto timer indicator
- Sound indicator

PS: The operation label shows each function and description of each button.

It can be removed after you are familiar with the operations.