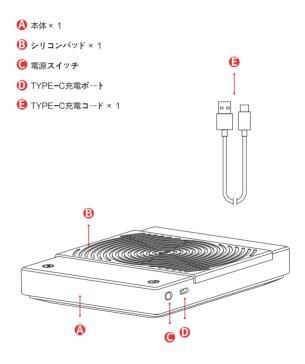

#### Package included & Product functions

The base is a Minimal design with 2 touch buttons

Power/Tare Button: Press to power on

Quick press to tare

Long press to power off

Timer Button: Quick press to start/pause timing

Long Press for 1 second to reset timer

Long Press for 5 seconds to turn on/off the beep

Press 5 times in a row to turn on/off Auto Timer mode

- Timing: Shows time up to 59m 59s
- 4 Weight: Shows weight up to 2kg
- Battery indicator: Shows remaining power
- 6 Auto timer indicator
- Sound indicator

#### Produktübersicht

- 1x Waage
- 1x Silikonmatte
- @ Ein-/Aus-Schalter
- USB-C Ladeanschluss
- 1x USB-C Kabel

Die Waage verfügt über eine minimalistische Designoberfläche mit zwei Touch-Tasten.

- Ein-/Aus-/Tare-Taste: