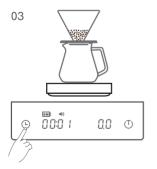

If you place the brewing equipment back on the scale after a short break, quick press the timer button to continue recording the time and weight. Quick press the timer button again to stop. Long press the timer button to clear the display and start a new pour over.