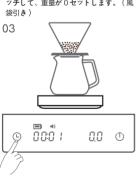

If you place the brewing equipment back on the scale after a short break, quick press the timer button to continue recording the time and weight. Quick press the timer button again to stop. Long press the timer button to clear the display and start a new pour over.

est supérieur à 40 secondes.

automatiquement lorsque l'équipement d'infusion est retiré de la balance L'affichage LED indiquera l'heure et le poids de l'infusion. Si vous remettez l'équipement de brassage sur la plate-forme après une courte pause, appuvez rapidement sur le bouton de la minuterie pour continuer à enregistrer l'heure et le poids. Appuyez à nouveau rapidement sur le bouton de la minuterie pour arrêter. Appuyez sur le bouton de la minuterie et maintenez-le enfoncé pour

effacer l'affichage et commencer un

nouveau versement.