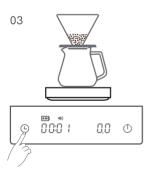

Quick press the timer button and start your pour-over. Timer will help control blooming and brewing. Now let's pour water to brew coffee.

Once the brewing is completed, quick press timer button to pause timing.

#### **Auto Timer Mode**

When Auto Timer Mode is on, the timer will automatically get started if it detects the start of the flow. Follow the steps below to activate and use the auto timer mode. Please swich to Auto Timer mode after Normal mode.

To activate Auto Timer mode, quick press TIMER button for 5 times in a row until you hear the beep. When the Auto Timer Mode is activated, the auto timer indicator will light up.

Place brewing equipment on the scale and add the ground coffee. Quick press the timer button once and the display will start counting down from 3.