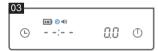

#### Versez avec Précision avec votre Plateforme de Pesée du Café TIMEMORE

Étapes suggérées à titre de référence. Veuillez faire des ajustements selon vos propres préférences.

04

0000 100 0

Allumez la balance. Insérez un filtre en papier et rincez-le à l'eau chaude. Jetez l'eau utilisé pour ce rinçage. Appuyez sur le bouton tare. Mettez le café moulu avec le poids souhaité dans le filtre. Appuyez à nouveau sur le bouton Tare.