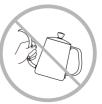

#### Note

- It's only acceptable to contain purified drinking water in the kettle. DO NOT add any other material except water inside.
- 2. DO NOT heat the device directly please.
- 3. After it's filled with water, please cover the lid in time.
- After it's filled with hot water, please do not touch or cover the body wall or the lid in case of scald.
- Please do not hold the kettle on the spout in case of deformation of the spout and affection of the pour-over.
- 6. Do not scrape the kettle surface with hard object during cleaning to protect the paint.
- 7. Please do not use with the following: Microwave Oven, Electric Gas, Dishwasher