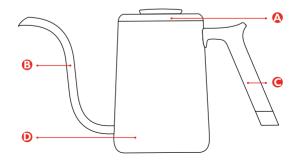

# TIMEMORE FISH SERIES POUR OVER KETTLE

User Manual

## **Parts Introduction**

Fish 03



### Fish Pure



| Product Name | Spec        | Material                      |
|--------------|-------------|-------------------------------|
| Fish 03      | 300mL/600mL | 304 Stainless Steel           |
| Fish Pure    | 700mL       | 304 Stainless Steel 、 Plastic |
| Fish Youth   | 700mL       | 304 Stainless Steel、Wood      |

- Lid
- Spout
- Handle
- Body

## Fish Youth



#### A Kettle to Make You a Master Barista

New utility patent: 201620199042.7 Design patent: 201630023927.7



#### **Patented Spout**

Easy to make stable 90°stream even for beginners



#### Safe Material

304 stainless steel multi-layer material with good texture, high hardness, high temperature resistance (DO NOT heat directly).



#### Stabilization Structure

Make stream flow stable without affection by fluid kinetic energy