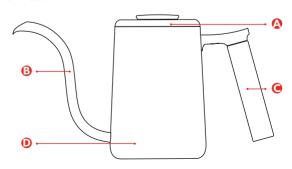

# TIMEMORE FISH SERIES POUR OVER KETTLE

User Manual

## **Parts Introduction**

Fish 03



### Fish Pure



| Product Name | Spec        | Material                      |
|--------------|-------------|-------------------------------|
| Fish 03      | 300mL/600mL | 304 Stainless Steel           |
| Fish Pure    | 700mL       | 304 Stainless Steel 、 Plastic |
| Fish Youth   | 700mL       | 304 Stainless Steel、Wood      |

- Lid
- Spout
- Handle
- Body

## Fish Youth



#### A Kettle to Make You a Master Barista

New utility patent: 201620199042.7 Design patent: 201630023927.7



#### **Patented Spout**

Easy to make stable 90°stream even for beginners



#### Safe Material

304 stainless steel multi-layer material with good texture, high hardness, high temperature resistance (DO NOT heat directly).



#### Stabilization Structure

Make stream flow stable without affection by fluid kinetic energy



## **Ergonomics Design**

Comfortable hand grip with enlarged distance between handle and RODY

#### Note

- It's only acceptable to contain purified drinking water in the kettle. DO NOT add any other material except water inside.
- 2. DO NOT heat the device directly please.
- 3. After it's filled with water, please cover the lid in time.
- After it's filled