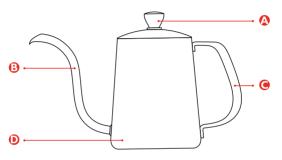

# TIMEMORE FISH SERIES POUR OVER KETTLE

User Manual

## **Parts Introduction**

Fish 03



### Fish Pure



| Product Name | Spec        | Material                      |
|--------------|-------------|-------------------------------|
| Fish 03      | 300mL/600mL | 304 Stainless Steel           |
| Fish Pure    | 700mL       | 304 Stainless Steel 、 Plastic |
| Fish Youth   | 700mL       | 304 Stainless Steel、Wood      |

- Lid
- Spout
- Handle
- Body

## Fish Youth



#### A Kettle to Make You a Master Barista

New utility patent: 201620199042.7 Design patent: 201630023927.7



#### **Patented Spout**

Easy to make stable 90°stream even for beginners



#### Safe Material

304 stainless steel multi-layer material with good texture, high hardness, high temperature resistance (DO NOT heat directly).



#### Stabilization Structure

Make stream flow stable without affection by flu