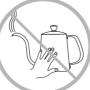

#### Note

- It's only acceptable to contain purified drinking water in the kettle. DO NOT add any other material except water inside.
- 2. DO NOT heat the device directly please.
- 3. After it's filled with water, please cover the lid in time.
- After it's filled with hot water, please do not touch or cover the body wall or the lid in case of scald.
- Please do not hold the kettle on the spout in case of deformation of the spout and affection of the pour-over.
- 6. Do not scrape the kettle surface with hard object during cleaning to protect the paint.
- 7. Please do not use with the following: Microwave Oven, Electric Gas, Dishwasher