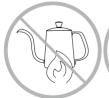

#### Safe Material

304 stainless steel multi-layer material with good texture, high hardness, high temperature resistance (DO NOT heat directly).

#### Note

- It's only acceptable to contain purified drinking water in the kettle. DO NOT add any other material except water inside.
- 2. DO NOT heat the device directly please.
- 3. After it's filled with water, please cover the lid in time.
- After it's filled with hot water, please do not touch or cover the body wall or the lid in case of scald.
- Please do not hold the kettle on the spout in case of deformation of the spout and affection of the pour-over.
- 6. Do not scrape the kettle surface with hard object during cleaning to protect the paint.
- 7. Please do not use with the following: Microwave Oven, Electric Gas, Dishwasher