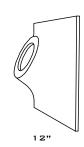

## The Node

Have some fun! Bring out the markers, pencils, or use your favorite app. Create your own Node masterpiece custom to your unique space and style!

Need help with the design? Contact us!

Each square represents one 3" Node, a 6" Node would be four squares, a 9" Node would be nine squares, etc.