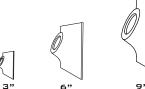

## The Node

Have some fun! Bring out the markers, pencils, or use your favorite app. Create your own Node masterpiece custom to your unique space and style!

Need help with the design? Contact us!

Each square represents one 3" Node, a 6" Node would be four squares, a 9" Node would be nine squares, etc.