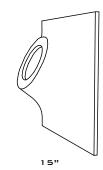

## The Node

Have some fun! Bring out the markers, pencils, or use your favorite app. Create your own Node masterpiece custom to your unique space and style!

Need help with the design? Contact us!

Each square represents one 3" Node, a 6" Node would be four squares, a 9" Node would be nine squares, etc.