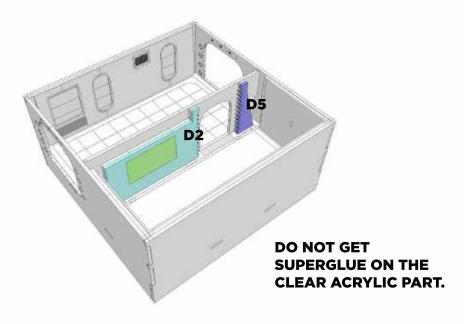

#### **ASSEMBLY INSTRUCTIONS**



Before starting this kit, make sure you read through all the instructions carefully. Always remember to dry fit parts and sand as needed.

We use two kinds of glue when assembling our kits. Super glue (cyanoacrylate) or PVA glue.

You can repaint or weather our kits easily! The paint we use is a great base primer and will take paint nicely.

If you have any issues during assembly, please contact us and we'll always help!

We would like to take the time to thank you for purchasing a Black Site Studios product!

www.blacksitestudio.com

WE SUGGEST HAVING THESE TOOLS ON HAND

IMPORTANT SYMBOLS YOU'LL FIND ON YOUR JOURNEY













ATTENTION





DRY FIT



NO GLUE





TRIM/SAND

#### PAGE 1







NOTE THE DIRECTION



#### PAGE 2









### PAGE 3