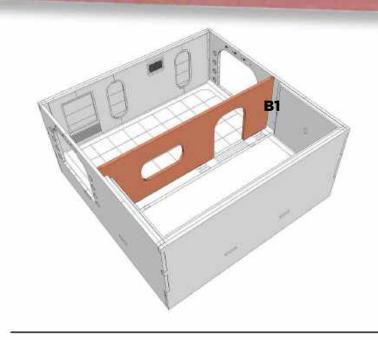

#### **ASSEMBLY INSTRUCTIONS**



Before starting this kit, make sure you read through all the instructions carefully. Always remember to dry fit parts and sand as needed.

We use two kinds of glue when assembling our kits. Super glue (cyanoacrylate) or PVA glue.

You can repaint or weather our kits easily! The paint we use is a great base primer and will take paint nicely.

If you have any issues during assembly, please contact us and we'll always help!

We would like to take the time to thank you for purchasing a Black Site Studios product!

www.blacksitestudio.com

WE SUGGEST HAVING THESE TOOLS ON HAND

IMPORTANT SYMBOLS YOU'LL FIND ON YOUR JOURNEY













ATTENTION





DRY FIT



NO GLUE





TRIM/SAND

#### PAGE 1







NOTE THE DIRECTION



#### PAGE 2









### PAGE 3