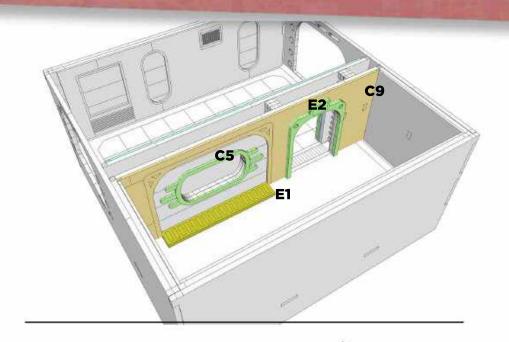

**ASSEMBLY INSTRUCTIONS**



Before starting this kit, make sure you read through all the instructions carefully. Always remember to dry fit parts and sand as needed.

We use two kinds of glue when assembling our kits. Super glue (cyanoacrylate) or PVA glue.

You can repaint or weather our kits easily! The paint we use is a great base primer and will take paint nicely.

If you have any issues during assembly, please contact us and we'll always help!

We would like to take the time to thank you for purchasing a Black Site Studios product!

www.blacksitestudio.com

WE SUGGEST HAVING THESE TOOLS ON HAND

IMPORTANT SYMBOLS YOU'LL FIND ON YOUR JOURNEY













ATTENTION





DRY FIT



NO GLUE





TRIM/SAND

#### PAGE 1







NOTE THE DIRECTION



#### PAGE 2









### PAGE 3