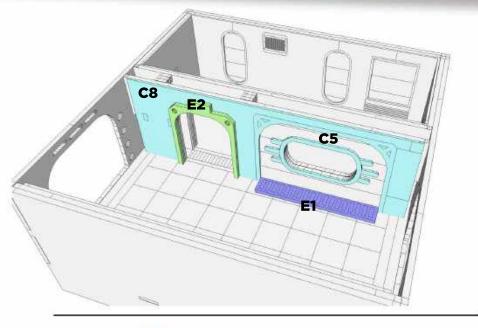

#### **ASSEMBLY INSTRUCTIONS**



Before starting this kit, make sure you read through all the instructions carefully. Always remember to dry fit parts and sand as needed.

We use two kinds of glue when assembling our kits. Super glue (cyanoacrylate) or PVA glue.

You can repaint or weather our kits easily! The paint we use is a great base primer and will take paint nicely.

If you have any issues during assembly, please contact us and we'll always help!

We would like to take the time to thank you for purchasing a Black Site Studios product!

www.blacksitestudio.com

WE SUGGEST HAVING THESE TOOLS ON HAND

IMPORTANT SYMBOLS YOU'LL FIND ON YOUR JOURNEY













ATTENTION





DRY FIT



NO GLUE





TRIM/SAND

#### PAGE 1







NOTE THE DIRECTION



#### PAGE 2









### PAGE 3