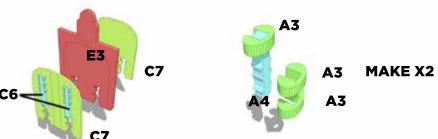

#### **ASSEMBLY INSTRUCTIONS**



Before starting this kit, make sure you read through all the instructions carefully. Always remember to dry fit parts and sand as needed.

We use two kinds of glue when assembling our kits. Super glue (cyanoacrylate) or PVA glue.

You can repaint or weather our kits easily! The paint we use is a great base primer and will take paint nicely.

If you have any issues during assembly, please contact us and we'll always help!

We would like to take the time to thank you for purchasing a Black Site Studios product!

www.blacksitestudio.com

WE SUGGEST HAVING THESE TOOLS ON HAND

IMPORTANT SYMBOLS YOU'LL FIND ON YOUR JOURNEY













ATTENTION





DRY FIT



NO GLUE





TRIM/SAND

#### PAGE 1







NOTE THE DIRECTION



#### PAGE 2









### PAGE 3