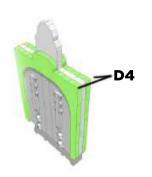

# **ASSEMBLY INSTRUCTIONS**



Before starting this kit, make sure you read through all the instructions carefully. Always remember to dry fit parts and sand as needed.

We use two kinds of glue when assembling our kits. Super glue (cyanoacrylate) or PVA glue.

You can repaint or weather our kits easily! The paint we use is a great base primer and will take paint nicely.

If you have any issues during assembly, please contact us and we'll always help!

We would like to take the time to thank you for purchasing a Black Site Studios product!

www.blacksitestudio.com

WE SUGGEST HAVING THESE TOOLS ON HAND

IMPORTANT SYMBOLS YOU'LL FIND ON YOUR JOURNEY













ATTENTION





DRY FIT



NO GLUE





TRIM/SAND

#### PAGE 1







NOTE THE DIRECTION



#### PAGE 2









### PAGE 3