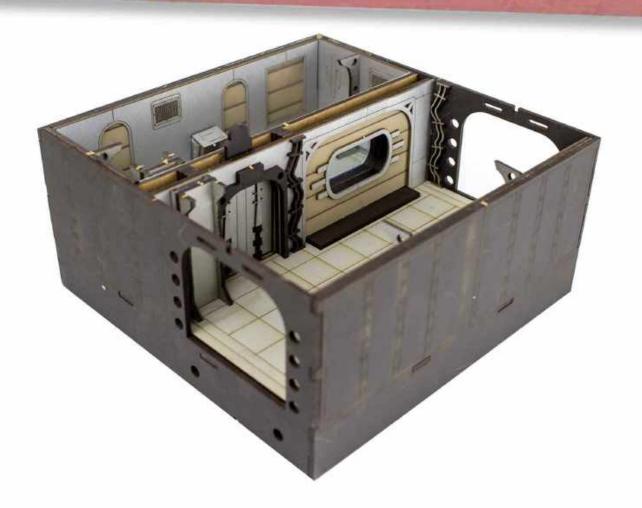

#### **ASSEMBLY INSTRUCTIONS**



Before starting this kit, make sure you read through all the instructions carefully. Always remember to dry fit parts and sand as needed.

We use two kinds of glue when assembling our kits. Super glue (cyanoacrylate) or PVA glue.

You can repaint or weather our kits easily! The paint we use is a great base primer and will take paint nicely.

If you have any issues during assembly, please contact us and we'll always help!

We would like to take the time to thank you for purchasing a Black Site Studios product!

www.blacksitestudio.com

WE SUGGEST HAVING THESE TOOLS ON HAND

IMPORTANT SYMBOLS YOU'LL FIND ON YOUR JOURNEY













ATTENTION





DRY FIT



NO GLUE





TRIM/SAND

#### PAGE 1







NOTE THE DIRECTION



#### PAGE 2









### PAGE 3