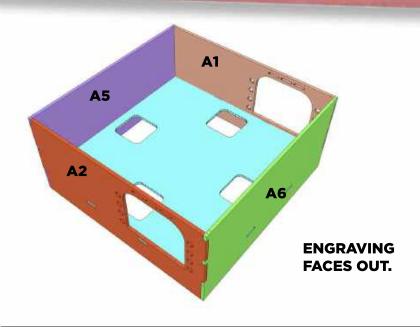

#### **ASSEMBLY INSTRUCTIONS**



Before starting this kit, make sure you read through all the instructions carefully. Always remember to dry fit parts and sand as needed.

We use two kinds of glue when assembling our kits. Super glue (cyanoacrylate) or PVA glue.

You can repaint or weather our kits easily! The paint we use is a great base primer and will take paint nicely.

If you have any issues during assembly, please contact us and we'll always help!

We would like to take the time to thank you for purchasing a Black Site Studios product!

www.blacksitestudio.com

WE SUGGEST HAVING THESE TOOLS ON HAND

IMPORTANT SYMBOLS YOU'LL FIND ON YOUR JOURNEY













ATTENTION





DRY FIT



NO GLUE





TRIM/SAND

#### PAGE 1







NOTE THE DIRECTION



#### PAGE 2









### PAGE 3