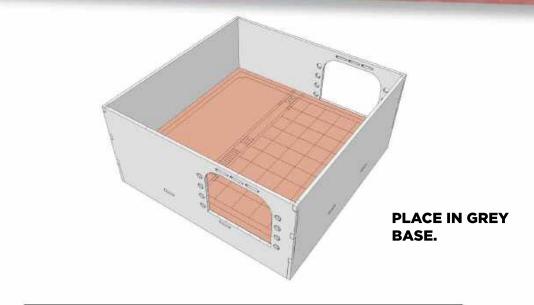

#### **ASSEMBLY INSTRUCTIONS**



Before starting this kit, make sure you read through all the instructions carefully. Always remember to dry fit parts and sand as needed.

We use two kinds of glue when assembling our kits. Super glue (cyanoacrylate) or PVA glue.

You can repaint or weather our kits easily! The paint we use is a great base primer and will take paint nicely.

If you have any issues during assembly, please contact us and we'll always help!

We would like to take the time to thank you for purchasing a Black Site Studios product!

www.blacksitestudio.com

WE SUGGEST HAVING THESE TOOLS ON HAND

IMPORTANT SYMBOLS YOU'LL FIND ON YOUR JOURNEY













ATTENTION





DRY FIT



NO GLUE





TRIM/SAND

#### PAGE 1







NOTE THE DIRECTION



#### PAGE 2









### PAGE 3