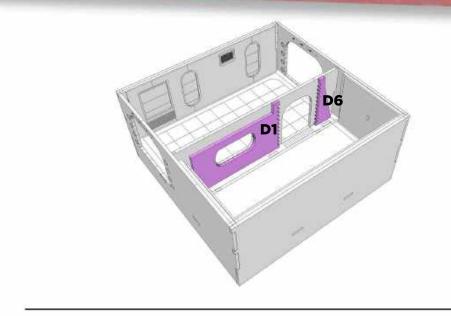

#### **ASSEMBLY INSTRUCTIONS**



Before starting this kit, make sure you read through all the instructions carefully. Always remember to dry fit parts and sand as needed.

We use two kinds of glue when assembling our kits. Super glue (cyanoacrylate) or PVA glue.

You can repaint or weather our kits easily! The paint we use is a great base primer and will take paint nicely.

If you have any issues during assembly, please contact us and we'll always help!

We would like to take the time to thank you for purchasing a Black Site Studios product!

www.blacksitestudio.com

WE SUGGEST HAVING THESE TOOLS ON HAND

IMPORTANT SYMBOLS YOU'LL FIND ON YOUR JOURNEY













ATTENTION





DRY FIT



NO GLUE





TRIM/SAND

#### PAGE 1







NOTE THE DIRECTION



#### PAGE 2









### PAGE 3