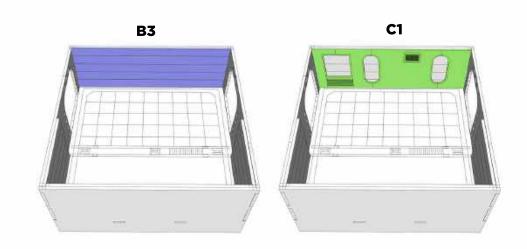

#### **ASSEMBLY INSTRUCTIONS**



Before starting this kit, make sure you read through all the instructions carefully. Always remember to dry fit parts and sand as needed.

We use two kinds of glue when assembling our kits. Super glue (cyanoacrylate) or PVA glue.

You can repaint or weather our kits easily! The paint we use is a great base primer and will take paint nicely.

If you have any issues during assembly, please contact us and we'll always help!

We would like to take the time to thank you for purchasing a Black Site Studios product!

www.blacksitestudio.com

WE SUGGEST HAVING THESE TOOLS ON HAND

IMPORTANT SYMBOLS YOU'LL FIND ON YOUR JOURNEY













ATTENTION





DRY FIT



NO GLUE





TRIM/SAND

#### PAGE 1







NOTE THE DIRECTION



#### PAGE 2









### PAGE 3