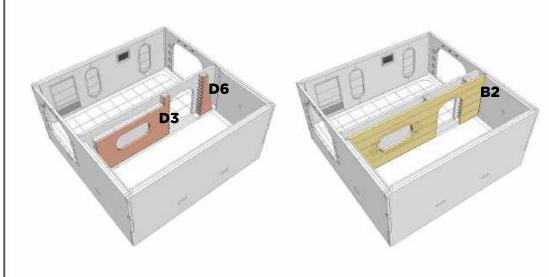

#### **ASSEMBLY INSTRUCTIONS**



Before starting this kit, make sure you read through all the instructions carefully. Always remember to dry fit parts and sand as needed.

We use two kinds of glue when assembling our kits. Super glue (cyanoacrylate) or PVA glue.

You can repaint or weather our kits easily! The paint we use is a great base primer and will take paint nicely.

If you have any issues during assembly, please contact us and we'll always help!

We would like to take the time to thank you for purchasing a Black Site Studios product!

www.blacksitestudio.com

WE SUGGEST HAVING THESE TOOLS ON HAND

IMPORTANT SYMBOLS YOU'LL FIND ON YOUR JOURNEY













ATTENTION





DRY FIT



NO GLUE





TRIM/SAND

#### PAGE 1







NOTE THE DIRECTION



#### PAGE 2









### PAGE 3