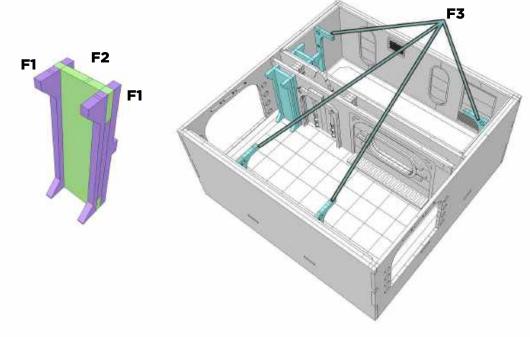

ASSEMBLY INSTRUCTIONS**



Before starting this kit, make sure you read through all the instructions carefully. Always remember to dry fit parts and sand as needed.

We use two kinds of glue when assembling our kits. Super glue (cyanoacrylate) or PVA glue.

You can repaint or weather our kits easily! The paint we use is a great base primer and will take paint nicely.

If you have any issues during assembly, please contact us and we'll always help!

We would like to take the time to thank you for purchasing a Black Site Studios product!

www.blacksitestudio.com

WE SUGGEST HAVING THESE TOOLS ON HAND

IMPORTANT SYMBOLS YOU'LL FIND ON YOUR JOURNEY













ATTENTION





DRY FIT



NO GLUE





TRIM/SAND

#### PAGE 1







NOTE THE DIRECTION



#### PAGE 2









### PAGE 3