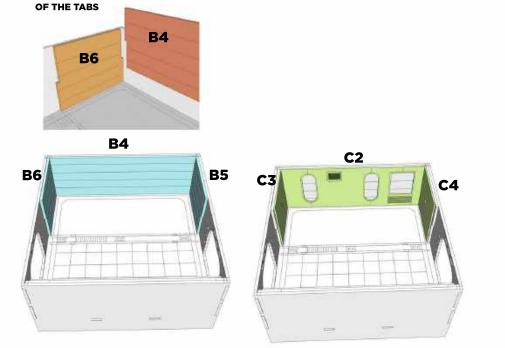

#### **ASSEMBLY INSTRUCTIONS**



Before starting this kit, make sure you read through all the instructions carefully. Always remember to dry fit parts and sand as needed.

We use two kinds of glue when assembling our kits. Super glue (cyanoacrylate) or PVA glue.

You can repaint or weather our kits easily! The paint we use is a great base primer and will take paint nicely.

If you have any issues during assembly, please contact us and we'll always help!

We would like to take the time to thank you for purchasing a Black Site Studios product!

www.blacksitestudio.com

WE SUGGEST HAVING THESE TOOLS ON HAND

IMPORTANT SYMBOLS YOU'LL FIND ON YOUR JOURNEY













ATTENTION





DRY FIT



NO GLUE





TRIM/SAND

#### PAGE 1







NOTE THE DIRECTION



#### PAGE 2









### PAGE 3