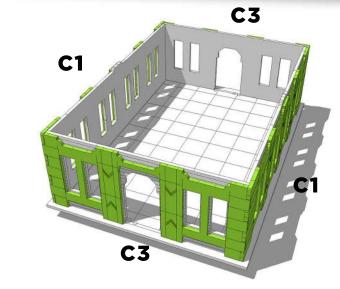

#### **ASSEMBLY INSTRUCTIONS**

Before starting this kit, make sure you read through all the instructions carefully. Always remember to dry fit parts and sand as needed.

We use two kinds of glue when assembling our kits. Super glue (cyanoacrylate) or PVA glue.