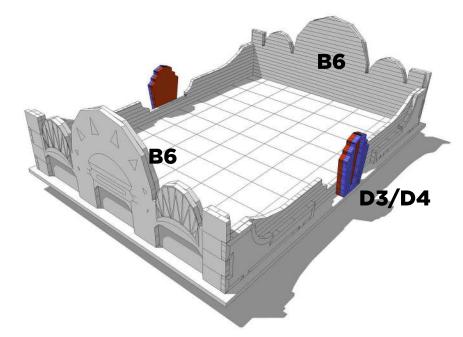

#### **ASSEMBLY INSTRUCTIONS**

Before starting this kit, make sure you read through all the instructions carefully. Always remember to dry fit parts and sand as needed.

We use two kinds of glue when assembling our kits. Super glue (cyanoacrylate) or PVA glue.

You can repaint or weather our kits easily! The paint we use is a great base primer and will take paint nicely.

If you have any issues during assembly, please contact us and we'll always help!

We would like to take the time to thank you for purchasing a Black Site Studios product!

www.blacksitestudio.com

WE SUGGEST HAVING THESE TOOLS ON HAND

IMPORTANT SYMBOLS YOU'LL FIND ON YOUR JOURNEY













ATTENTION













TRIM/SAND

DRY FIT NO GLUE GLUE