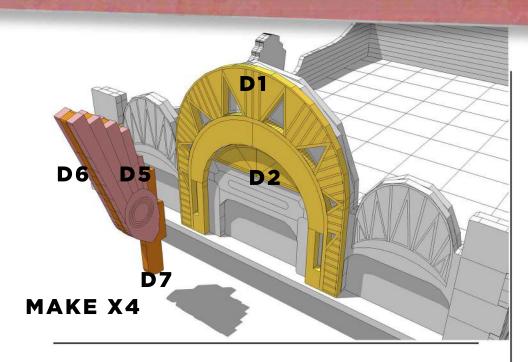

#### **ASSEMBLY INSTRUCTIONS**

Before starting this kit, make sure you read through all the instructions carefully. Always remember to dry fit parts and sand as needed.

We use two kinds of glue when assembling our kits. Super glue (cyanoacrylate) or PVA glue.

You can repaint or weather our kits easily! The paint we use is a great base primer and will take paint nicely.

If you have any issues during assembly, please contact us and we'll always help!

We would like to take the time to thank you for purchasing a Black Site Studios product!

www.blacksitestudio.com

WE SUGGEST HAVING THESE TOOLS ON HAND

IMPORTANT SYMBOLS YOU'LL FIND ON YOUR JOURNEY













ATTENTION













TRIM/SAND

DRY FIT NO GLUE GLUE