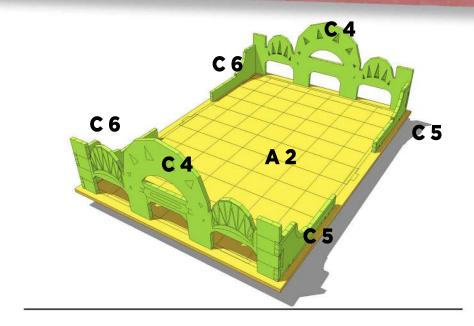

#### **ASSEMBLY INSTRUCTIONS**

Before starting this kit, make sure you read through all the instructions carefully. Always remember to dry fit parts and sand as needed.

We use two kinds of glue when assembling our kits. Super glue (cyanoacrylate) or PVA glue.