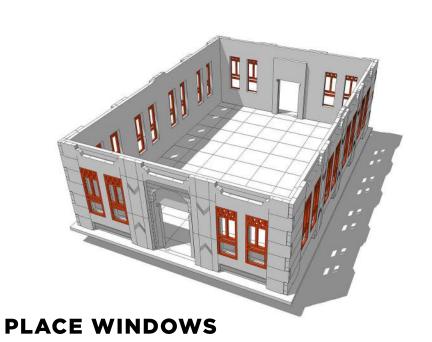

#### **ASSEMBLY INSTRUCTIONS**

Before starting this kit, make sure you read through all the instructions carefully. Always remember to dry fit parts and sand as needed.

We use two kinds of glue when assembling our kits. Super glue (cyanoacrylate) or PVA glue.