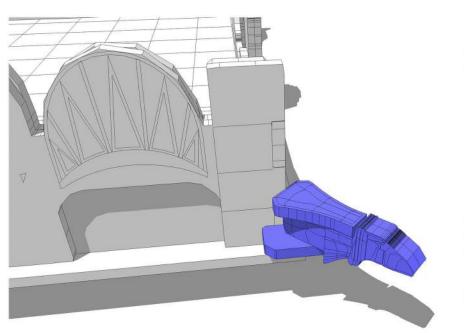

#### **ASSEMBLY INSTRUCTIONS**

Before starting this kit, make sure you read through all the instructions carefully. Always remember to dry fit parts and sand as needed.

We use two kinds of glue when assembling our kits. Super glue (cyanoacrylate) or PVA glue.

You can repaint or weather our kits easily! The paint we use is a great base primer and will take paint nicely.

If you have any issues during assembly, please contact us and we'll always help!

We would like to take the time to thank you for purchasing a Black Site Studios product!

www.blacksitestudio.com

WE SUGGEST HAVING THESE TOOLS ON HAND

IMPORTANT SYMBOLS YOU'LL FIND ON YOUR JOURNEY













ATTENTION













TRIM/SAND

DRY FIT NO GLUE GLUE