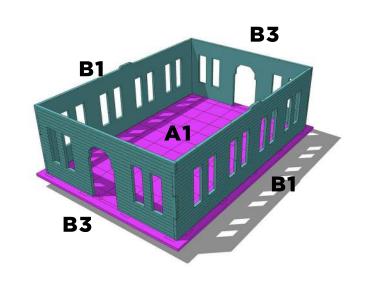

#### **ASSEMBLY INSTRUCTIONS**

Before starting this kit, make sure you read through all the instructions carefully. Always remember to dry fit parts and sand as needed.

We use two kinds of glue when assembling our kits. Super glue (cyanoacrylate) or PVA glue.