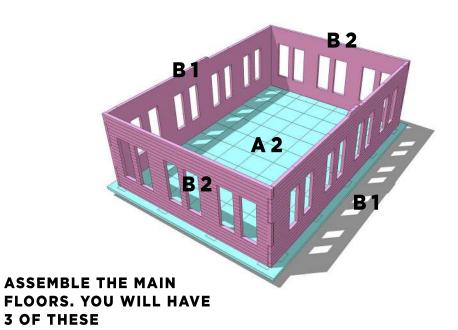

#### **ASSEMBLY INSTRUCTIONS**

Before starting this kit, make sure you read through all the instructions carefully. Always remember to dry fit parts and sand as needed.

We use two kinds of glue when assembling our kits. Super glue (cyanoacrylate) or PVA glue.