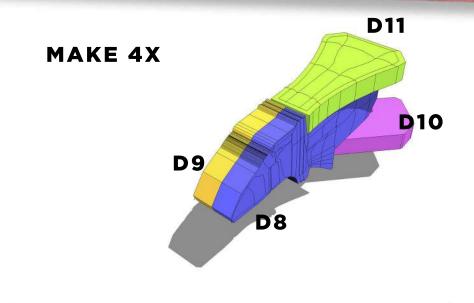

#### **ASSEMBLY INSTRUCTIONS**

Before starting this kit, make sure you read through all the instructions carefully. Always remember to dry fit parts and sand as needed.

We use two kinds of glue when assembling our kits. Super glue (cyanoacrylate) or PVA glue.

You can repaint or weather our kits easily! The paint we use is a great base primer and will take paint nicely.

If you have any issues during assembly, please contact us and we'll always help!

We would like to take the time to thank you for purchasing a Black Site Studios product!

www.blacksitestudio.com

WE SUGGEST HAVING THESE TOOLS ON HAND

IMPORTANT SYMBOLS YOU'LL FIND ON YOUR JOURNEY













ATTENTION













TRIM/SAND

DRY FIT NO GLUE GLUE