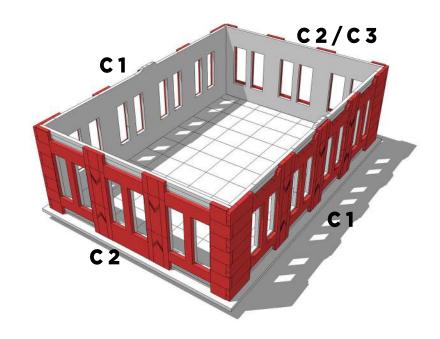

#### **ASSEMBLY INSTRUCTIONS**

Before starting this kit, make sure you read through all the instructions carefully. Always remember to dry fit parts and sand as needed.

We use two kinds of glue when assembling our kits. Super glue (cyanoacrylate) or PVA glue.