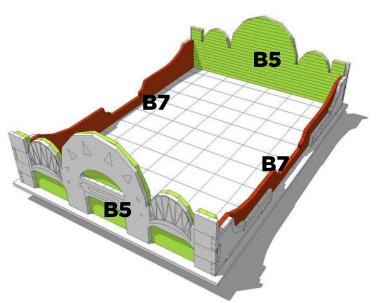

#### **ASSEMBLY INSTRUCTIONS**

Before starting this kit, make sure you read through all the instructions carefully. Always remember to dry fit parts and sand as needed.

We use two kinds of glue when assembling our kits. Super glue (cyanoacrylate) or PVA glue.