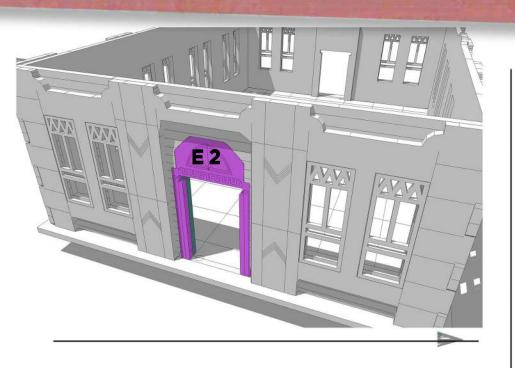

#### **ASSEMBLY INSTRUCTIONS**

Before starting this kit, make sure you read through all the instructions carefully. Always remember to dry fit parts and sand as needed.

We use two kinds of glue when assembling our kits. Super glue (cyanoacrylate) or PVA glue.