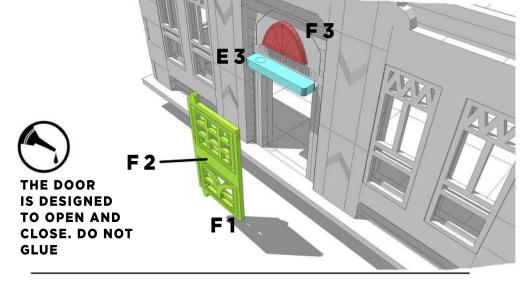

#### **ASSEMBLY INSTRUCTIONS**

Before starting this kit, make sure you read through all the instructions carefully. Always remember to dry fit parts and sand as needed.

We use two kinds of glue when assembling our kits. Super glue (cyanoacrylate) or PVA glue.

www.blacksitestudio.com

WE SUGGEST HAVING THESE TOOLS ON HAND

IMPORTANT SYMBOLS YOU'LL FIND ON YOUR JOURNEY

ATTENTION

TRIM/SAND

DRY FIT NO GLUE GLUE