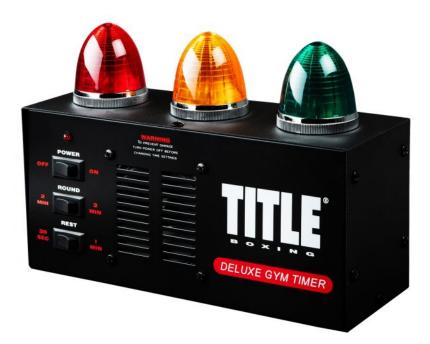

## **DELUXE GYM TIMER**

**OPERATING INSTRUCTIONS** 

## **OPERATING INSTRUCTIONS:**

- Before turning the timer On, select the Round length and Rest period time desired. The Timer allows for either 2 or 3 minute Round lengths, and 1 minute or 30 seconds Rest time between Rounds.
- 2. After turning the Timer On, there is approximately a 5 seconds delay before the first Round starts. There will be about 5 consecutive Bell Ring sounds when the initial Round begins. The Green color light on top will be illuminated during active Round times.
- **3.** When there is 30 seconds left in each Round, a Seconds Out Whistle will sound. The Yellow color light on top will be illuminated during the final 30 seconds of each Round.
- **4.** At the end of each Round you again hear the 5 consecutive Bell Rings, and the designated Rest period will run for the duration selected. The Red color light will be illuminated during the Rest period duration.
- **5.** This is a continuous Timer, meaning the Timer will continue to run and repeat through the selected Round time length, 30 Seconds Out Warning and Rest Period duration until the Timer is turned Off.

## NOTES:

- The Timer must be turned Off before changing any of the settings. Changing the settings during play can throw off the internal synchronization and damage the electrical circuitry.
- Warranty does not cover dropped or damaged Timers. Make sure the Timer and electrical cord are placed on a secure surface where they will be out of the way of possible traffic or damage.
- There are multiple Bell Rings at the Start and End of each Round, and a Whistle will sound when there are 30 seconds left in the Round.
- The lights on top will illuminate Green during Round time, Yellow during the last 30 seconds of each Round, and Red during Rest time.
- There is a Regular and High Volume level switch on the back, depending on where the Timer is used.
- Replacement Light Bulbs and Light Covers are available on our website, if these replacements are ever needed.