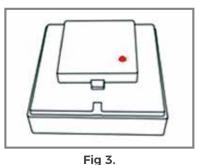

**4.** Screw the switch plate into position on the Electrical back box and clip the timer face plate into position.

Fig 4.

**5.** Attach the switch ensuring that the LED hole is in

line with the LED.

Fig 5.