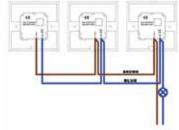

### WIRING DIAGRAM

TSTT 20 IP20 Weatherproof (10sec-25min) Installation of Multiple Time Switches

1. After Multiple Time Switches are installed. **REMOVE THE MAGNET - KEEP AWAY FROM CELL PHONES**.

**2.** Now you are ready to set the time level required on each Time Switch as above in step 5.