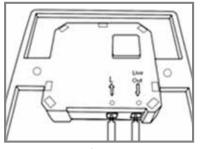

#### PLEASE ENSURE MAINS POWER IS SWITCHED OFF BEFORE ANY TIMER INSTALLATION

TSTT 20 / IP20 (10sec-25min) Installation of a Single Time Switch No Neutral Required - 16amp / 250V / MAX LOAD 3KW

**1.** Install power to the Timer Switch ensuring that you have the correct wires in both the Live IN & Live OUT terminals.

Fig 1.

2. REMOVE THE MAGNET - KEEP AWAY FROM CELL PHONES and the LED will illuminate immediately once the mains power is switched back on.

Fig 2.

**3.** You are now ready to set your time level required, using the BLACK potentiometer (BLACK TURN SCREW) with your screwdriver set your time level as required.