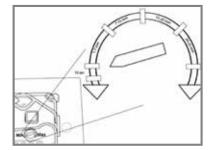

Regulations and any applicable Regulations.

#### PLEASE ENSURE MAINS POWER IS SWITCHED OFF BEFORE ANY TIMER INSTALLATION

TSTT 20 / IP20 (10sec-25min) Installation of a Single Time Switch No Neutral Required - 16amp / 250V / MAX LOAD 3KW

**1.** Install power to the Timer Switch ensuring that you have the correct wires in both the Live IN & Live OUT terminals.



Fig 1.

2. REMOVE THE MAGNET - KEEP AWAY FROM CELL PHONES and the LED will illuminate immediately once the mains power is switched back on.



Fig 2.

**3.** You are now ready to set your time level required, using the BLACK potentiometer (BLACK TURN SCREW) with your screwdriver set your time level as required.



**4.** Screw the switch plate into position on the Electrical back box and clip the timer face plate into position.



Fig 4.

**5.** Attach the switch ensuring that the LED hole is in

line with the LED.



Fig 5.

6. The timer is now installed & ready to use.



Fig 6.

**IMPORTANT NOTE** 

Once the timer is installed and the timing is set, please allow a minimum of 2 second intervals between the light fittings or heating appliance timing out and switching the timer switch back on.

TSTT 20 IP20 Weatherproof (10sec-25min) Installation of Multiple Time Switches

1. After Multiple Time Switches are installed. **REMOVE THE MAGNET - KEEP AWAY FROM CELL PHONES**.

**2.** Now you are ready to set the time level required on each Time Switch as above in step 5.