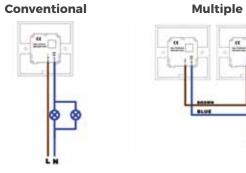

glandsuk.com





TIONWIDE COURIER DELIVERY SERVICE



CUSTOMER SATISFACTION GUARANTEED

**NO OUIBBLE RETURNS POLICY** 

#### **Distributors of:**

A1/A2, BW, CW, E1W, E1WF GLAND PACKS **NYLON CABLE GLANDS & ACCESSORIES REDUCERS & ADAPTORS/NYLON/BRASS STEEL & MOULDED ENCLOSURES** CABLE JOINTING KITS **PVC SLEEVING SCREWS & PLUGS** ATEX PRODUCTS MICC PRODUCTS CONDUIT ACCESSORIES NYLON TERMINAL BLOCKS **INDUSTRIAL PLUGS & SOCKETS ROTARY ISOLATORS** EARTHING PRODUCTS CABLE FIXING (CLEATS, GROMMETS & TIES) FLEXIBLE CONDUIT E-KLIPS FIXING SYSTEMS ENERGY MANAGEMENT CABLE LUGS TOOLS

**EXPERT ADVICE, NEXT DAY DELIVERY & CARRIAGE PAID ON ORDERS OF £75.00+** 

**3.** Please follow installation instructions from Step 6 for each Time Switch AFTER setting the Time level required.

### WIRING DIAGRAM



#### **Replace Intermediate**





**TSTT 20 - USER MANUAL Time Touch IP20** 



## For all enquiries please call **1480**

Cable Glands UK Ltd | Unit 16-17 Premier Park Acheson Way | Trafford Park Manchester | M17 1GA \$0161 874 1480 | X info@cableglandsuk.com | www.cableglandsuk.com

CC.

LN

#### **IMPORTANT NOTICE!**

This device should be installed by a qualified electrician in accordance with the latest edition of the IEE Wiring Regulations and any applicable Regulations.

#### PLEASE ENSURE MAINS POWER IS SWITCHED OFF BEFORE ANY TIMER INSTALLATION

TSTT 20 / IP20 (10sec-25min) Installation of a Single Time Switch No Neutral Required - 16amp / 250V / MAX LOAD 3KW

**1.** Install power to the Timer Switch ensuring that you have the correct wires in both the Live IN & Live OUT termin