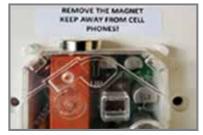

Fig 1.

2. REMOVE THE MAGNET - KEEP AWAY FROM CELL PHONES and the LED will illuminate immediately once the mains power is switched back on.

Fig 2.

**3.** You are now ready to set your time level required, using the BLACK potentiometer (BLACK TURN SCREW) with your screwdriver set your time level as required.