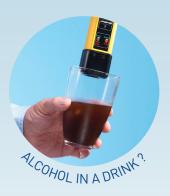

# AlcoBlow®

The AlcoBlow® is a rapid screener which detects the presence or absence of alcohol in the body. This easy-to-use, portable device is invaluable to the Police at the roadside, to an employer in the workplace or in any environment where multi-screening is a necessity.

### Simple Operating Procedure