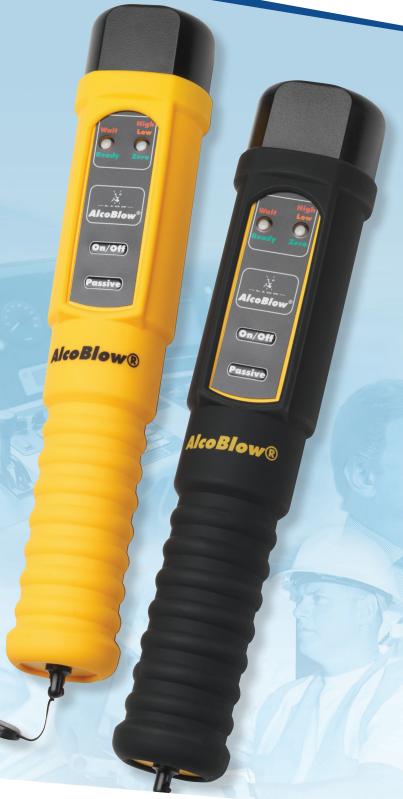

# AlcoBlow®

The AlcoBlow® is a rapid screener which detects the presence or absence of alcohol in the body. This easy-to-use, portable device is invaluable to the Police at the roadside, to an employer in the workplace or in any environment where multi-screening is a necessity.

- Easy-to-use: just 2 control buttons
- Reliable analysis in seconds
- Simple display system: result shown on a single LED
- No mouthpiece required: no physical contact
- Dual mode: active and passive

#### **Accessories:**

Protective silicone skin (yellow or black)