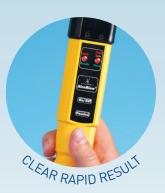

- Easy-to-use: just 2 control buttons
- Reliable analysis in seconds
- Simple display system: result shown on a single LED
- No mouthpiece required: no physical contact
- Dual mode: active and passive

### Simple Operating Procedure