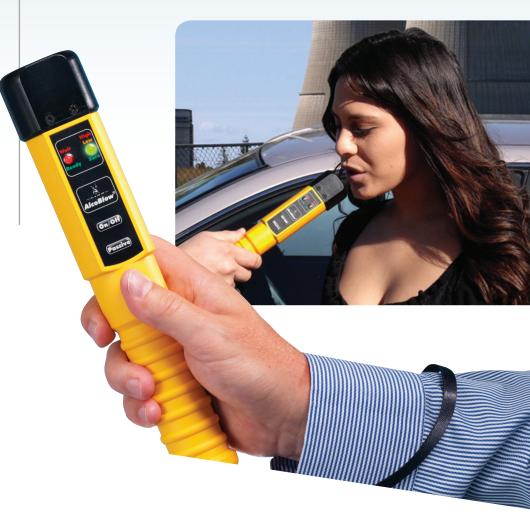

# AlcoBlow®

The AlcoBlow® is a rapid screener which detects the presence or absence of alcohol in the body. This easy-to-use, portable device is invaluable to the Police at the roadside, to an employer in the workplace or in any environment where multi-screening is a necessity.

- Easy-to-use: just 2 control buttons
- Reliable analysis in seconds
- Simple display system: result shown on a single LED
- No mouthpiece required: no physical contact
- Dual mode: active and passive

### Simple Operating Procedure