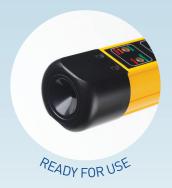

# AlcoBlow®

The AlcoBlow® is a rapid screener which detects the presence or absence of alcohol in the body. This easy-to-use, portable device is invaluable to the Police at the roadside, to an employer in the workplace or in any environment where multi-screening is a necessity.

- Easy-to-use: just 2 control buttons
- Reliable analysis in seconds
- Simple display system: result shown on a single LED
- No mouthpiece required: no physical contact
- Dual mode: active and passive



### Simple Operating Procedure









## **Specifications:**

Analytical principle: Lion fuel cell sensor

Response Time: Within 3 seconds of sampling

Recovery Time: 2 seconds at zero alcohol 20 seconds at 0.50mg/l BrAC

Operating Temperature Range: -5°C to +40°C

Power Supply:

4 x AA batteries (5,000 breath tests)

Weight:

Approx. 300g (including batteries)

**Dimensions:** 265 x 45 x 40mm

#### **Accessories:**

Protective silicone skin (yellow or black)

#### Consumables:

AlcoCal® gas calibration standards (annual calibration)