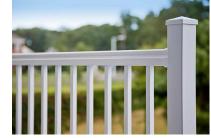

### fiberon Decking

INTRODUCING RDI® Elevation™ Railing

Comes in pre-assembled kits that span up to 6' wide and install 40% faster than other railing systems.