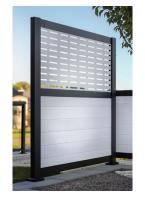

#### RDI AVALON ALUMINUM RAILING

3 COLORS: MATTE BLACK, WHITE, MATTE BRONZE

PANEL INFILLS AVAILABLE
IN SEVERAL STYLES AND
COLORS. GLASS,
DECORATIVE AND
PRIVACY OPTIONS TO
CHOOSE FROM.

**SMITH & SONS LUMBER CO.** 