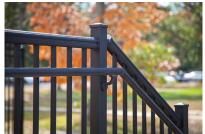

#### RDI AVALON ALUMINUM RAILING

3 COLORS: MATTE BLACK, WHITE, MATTE BRONZE

PANEL INFILLS AVAILABLE
IN SEVERAL STYLES AND
COLORS. GLASS,
DECORATIVE AND
PRIVACY OPTIONS TO
CHOOSE FROM.

**SMITH & SONS LUMBER CO.** 