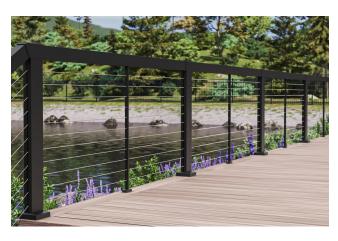

### fiberon Decking

INTRODUCING RDI® Elevation™ Railing

Comes in pre-assembled kits that span up to 6' wide and install 40% faster than other railing systems.