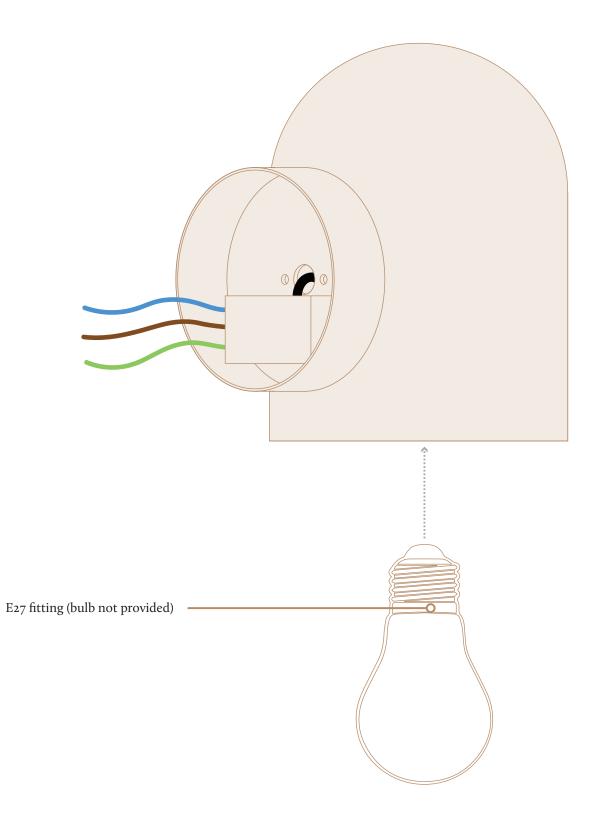

### STAGE 1: WIRE FITTING

DANGER electric shock risk. Installation must be conducted by a licensed electrician.

# $\int_{-\infty}^{\infty}$ Ensure gloves are worn when handling natural brass products.

- I: Remove all items from box.
- 2: Using HEX key provided, remove M3 brass screws from top and bottom of fitting.
- 3: (Optional) If installing to plaster board pre-drill and install wall plugs into wall.
- 4: Install wall plate to wall using timber screws provided.
- 5: Wire fitting as shown on opposite page.
- 6: Install fitting onto wall bracket and secure M3 brass screws to top and bottom of fitting.
- 7: Wipe down fitting with clean dry cloth.
- 8: Install E27 light bulb. (not provided)
- 9: Test fitting.