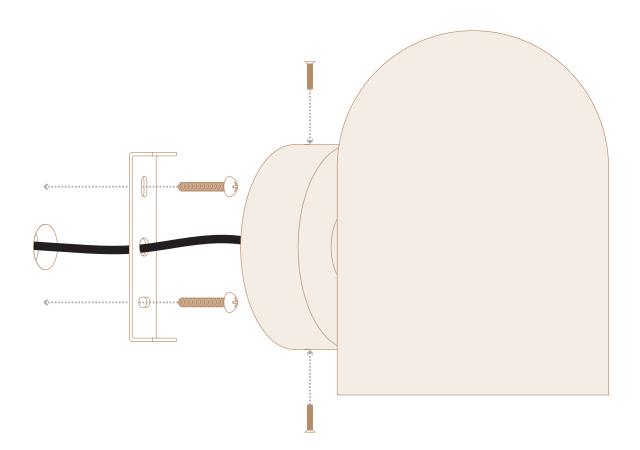

### STAGE 2: INSTALL FITTING

# $\int_{-\infty}^{\infty}$ Ensure gloves are worn when handling natural brass products.

- I: Remove all items from box.
- 2: Using HEX key provided, remove M3 brass screws from top and bottom of fitting.
- 3: (Optional) If installing to plaster board pre-drill and install wall plugs into wall.
- 4: Install wall plate to wall using timber screws provided.
- 5: Wire fitting as shown on opposite page.
- 6: Install fitting onto wall bracket and secure M3 brass screws to top and bottom of fitting.
- 7: Wipe down fitting with clean dry cloth.
- 8: Install E27 light bulb. (not provided)
- 9: Test fitting.