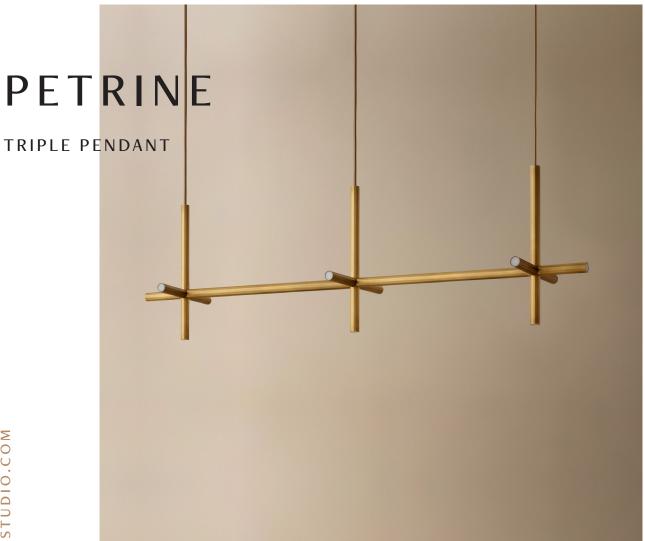

# PETRINE TRIPLE PENDANT

## COLOURS:

Natural Brass (standard)

Whiskey Brass (on request) Midnight Brass (on request)

COLOUR TEMPERATURE 3000K