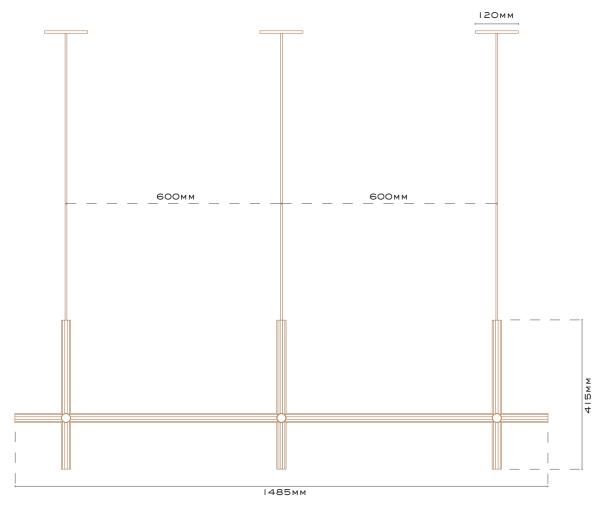

# PETRINE TRIPLE PENDANT



## COLOURS:

Natural Brass (standard)

Whiskey Brass (on request) Midnight Brass (on request)

COLOUR TEMPERATURE 3000K



## LEAD TIME:

Allow up to 6 weeks



## LIGHT FITTING:

#### CABLE:

2000mm Linen Woven

## WATTAGE:

18W, 700mA Constant Current

## IP RATING:

IP20

#### REMOTE DRIVER (INCLUDED):

TCI Mini Jolly (size: 102mm x 38mmx 21mm)

Allow room in ceiling cavity or a distance up to 10m from fitting  $\,$ 

## DIMMING OPTIONS:

1-10v, Non-dim, Push

All fixtures must be installed by a licensed electrician. Please also consult a licensed electrician for any electrical, dimming and wiring enquiries.