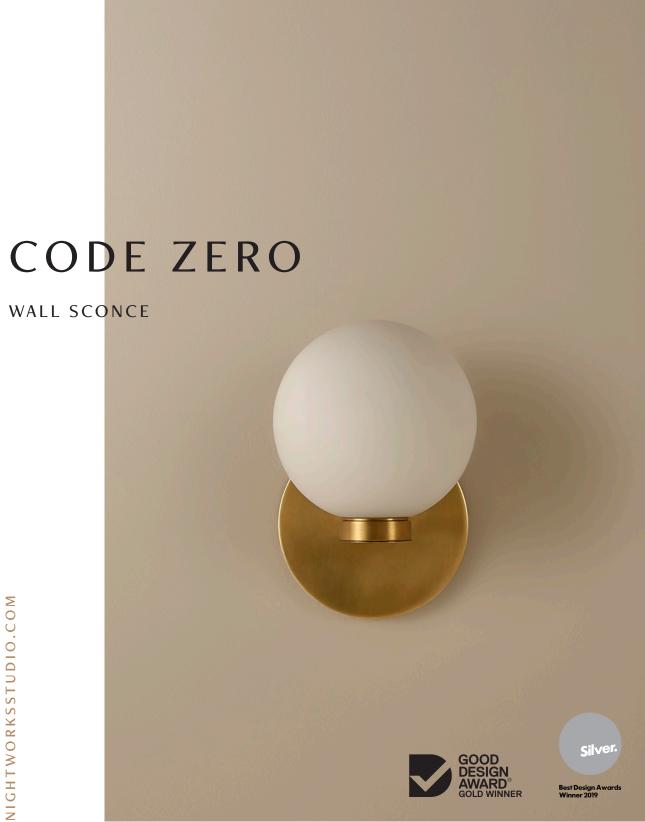

## CODE ZERO WALL SCONCE



## COLOURS:

Natural Brass (standard) Whiskey Brass (on request) Midnight Brass (on request)

COLOUR TEMPERATURE

Soft White 3000K



## LIGHT FITTING:

WATTAGE:

7W, 24V Constant Voltage

IP RATING:

IP44 (suitable in some wet/outdoor areas)

REMOTE DRIVER (INCLUDED):

TCl (size: 102mm x 38mmx 21mm)

Allow room in wall cavity or a distance up to 10m from fitting

DIMMING OPTIONS:

1-10v, Non-dim, Push



## LEAD TIME:

up to 6 weeks

All fixtures must be installed by a licensed electrician. Please also consult a licensed electrician for any electrical, dimming and wiring enquiries.