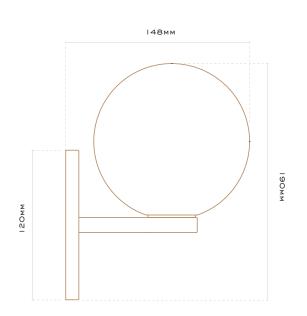

## CODE ZERO WALL SCONCE



## COLOURS:

Natural Brass (standard) Whiskey Brass (on request) Midnight Brass (on request)

COLOUR TEMPERATURE

Soft White 3000K



## LIGHT FITTING:

WATTAGE:

7W, 24V Constant Voltage

IP RATING:

IP44 (suitable in some wet/outdoor areas)

REMOTE DRIVER (INCLUDED):

TCl (size: 102mm x 38mmx 21mm)

Allow room in wall cavity or a distance up to 10m from fitting

DIMMING OPTIONS:

1-10v, Non-dim, Push



## LEAD TIME:

up to 6 weeks

All fixtures must be installed by a licensed electrician. Please also consult a licensed electrician for any electrical, dimming and wiring enquiries.