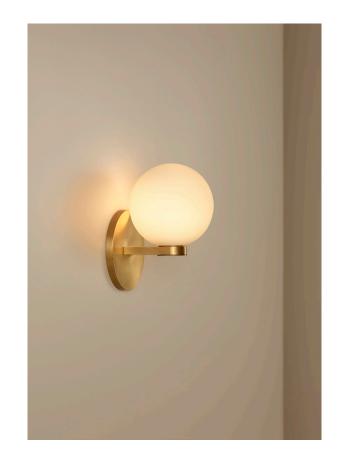

## CODE ZERO WALL SCONCE

## COLOURS:

Natural Brass (standard) Whiskey Brass (on request) Midnight Brass (on request)

COLOUR TEMPERATURE

Soft White 3000K