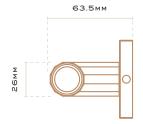

# PETRINE WALL SCONCE



### COLOURS:

Natural Brass (standard) Whiskey Brass (on request) Midnight Brass (on request)

COLOUR TEMPERATURE 3000K



## LEAD TIME:

Allow up to 6 weeks



### LIGHT FITTING:

### WATTAGE:

4W, 350mA Constant Current

#### IP RATING:

IP44 (suitable in some wet/outdoor areas)

### REMOTE DRIVER (INCLUDED):

TCI Mini Jolly (size: 102mm x 38mmx 21mm)

Allow room in wall cavity or a distance up to 10m from fitting

### DIMMING OPTIONS:

1-10v, Non-dim, Push

All fixtures must be installed by a licensed electrician. Please also consult a licensed electrician for any electrical, dimming and wiring enquiries.