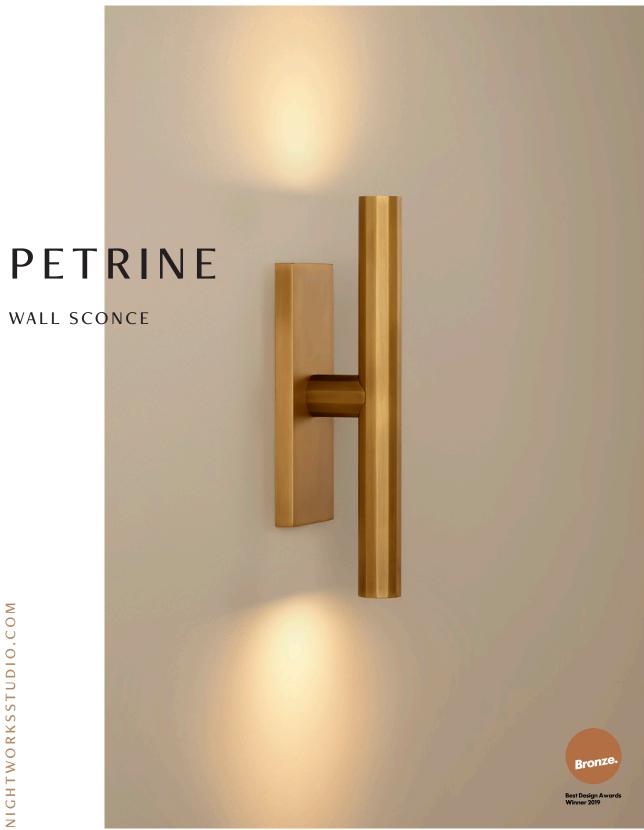

# PETRINE WALL SCONCE

### COLOURS:

Natural Brass (standard) Whiskey Brass (on request) Midnight Brass (on request)

COLOUR TEMPERATURE 3000K