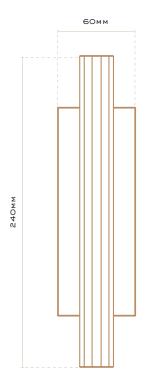

# PETRINE WALL SCONCE



### COLOURS:

Natural Brass (standard) Whiskey Brass (on request) Midnight Brass (on request)

COLOUR TEMPERATURE 3000K



## LEAD TIME:

Allow up to 6 weeks



### LIGHT FITTING:

### WATTAGE:

4W, 350mA Constant Current

#### IP RATING:

IP44 (suitable in some wet/outdoor areas)

### REMOTE DRIVER (INCLUDED):

TCI Mini Jolly (size: 102mm x 38mmx 21mm)

Allow room in wall cavity or a distance up to 10m from fitting

### DIMMING OPTIONS:

1-10v, Non-dim, Push

All fixtures must be installed by a licensed electrician. Please also consult a licensed electrician for any electrical, dimming and wiring enquiries.