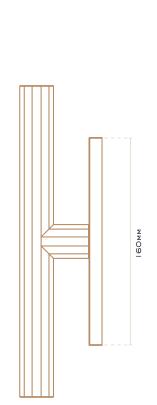

# PETRINE WALL SCONCE



### COLOURS:

Natural Brass (standard) Whiskey Brass (on request) Midnight Brass (on request)

COLOUR TEMPERATURE 3000K



## LEAD TIME:

Allow up to 6 weeks



### LIGHT FITTING:

### WATTAGE:

4W, 350mA Constant Current

#### IP RATING:

IP44 (suitable in some wet/outdoor areas)

### REMOTE DRIVER (INCLUDED):

TCI Mini Jolly (size: 102mm x 38mmx 21mm)

Allow room in wall cavity or a distance up to 10m from fitting

### DIMMING OPTIONS:

1-10v, Non-dim, Push

All fixtures must be installed by a licensed electrician. Please also consult a licensed electrician for any electrical, dimming and wiring enquiries.