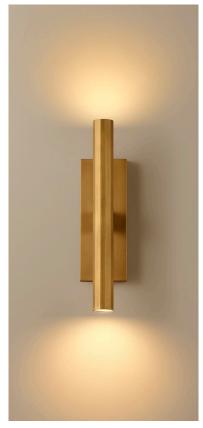

# PETRINE WALL SCONCE

### COLOURS:

Natural Brass (standard) Whiskey Brass (on request) Midnight Brass (on request)

COLOUR TEMPERATURE 3000K