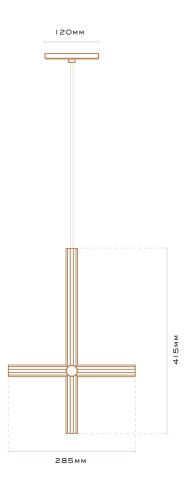

# PETRINE SINGLE PENDANT



# COLOURS:

Natural Brass (standard) Whiskey Brass (on request) Midnight Brass (on request)

COLOUR TEMPERATURE
3000K



# LEAD TIME:

Allow up to 6 weeks



# LIGHT FITTING:

#### CABLE:

2000mm Linen Woven

# WATTAGE:

9W, 750mA Constant Current

# IP RATING:

IP20

#### REMOTE DRIVER (INCLUDED):

TCI Mini Jolly (size: 102mm x 38mmx 21mm)

Allow room in ceiling cavity or a distance up to 10m from fitting

#### DIMMING OPTIONS:

1-10v, Non-dim, Push

All fixtures must be installed by a licensed electrician. Please also consult a licensed electrician for any electrical, dimming and wiring enquiries.