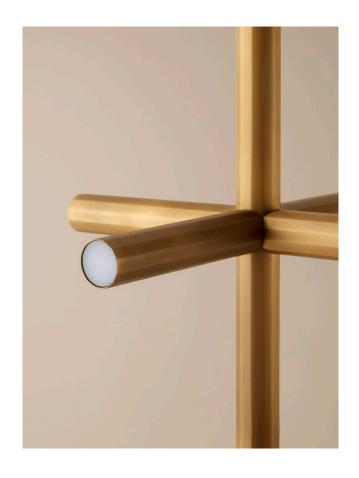

# PETRINE SINGLE PENDANT

# COLOURS:

Natural Brass (standard) Whiskey Brass (on request) Midnight Brass (on request)

COLOUR TEMPERATURE
3000K