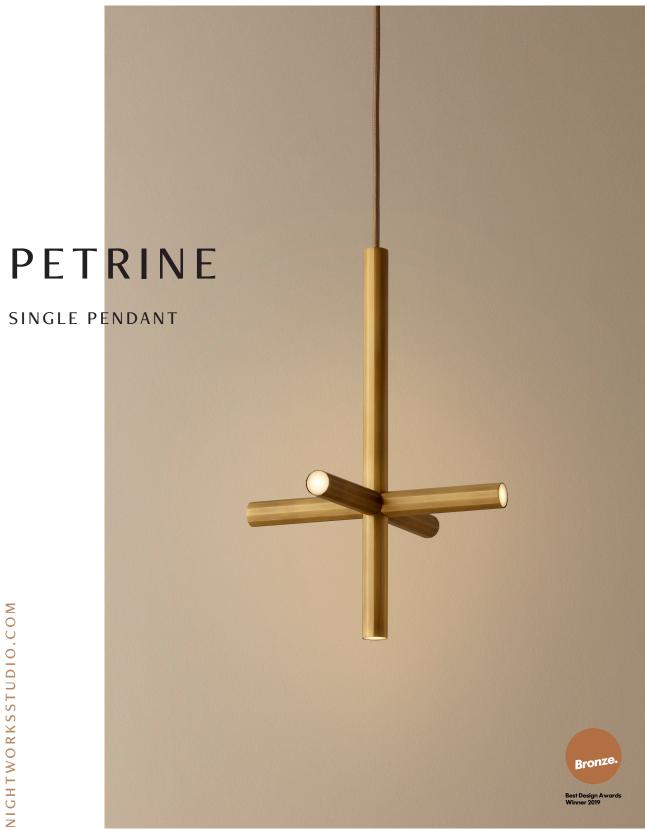

# PETRINE SINGLE PENDANT

# COLOURS:

Natural Brass (standard) Whiskey Brass (on request) Midnight Brass (on request)

COLOUR TEMPERATURE
3000K