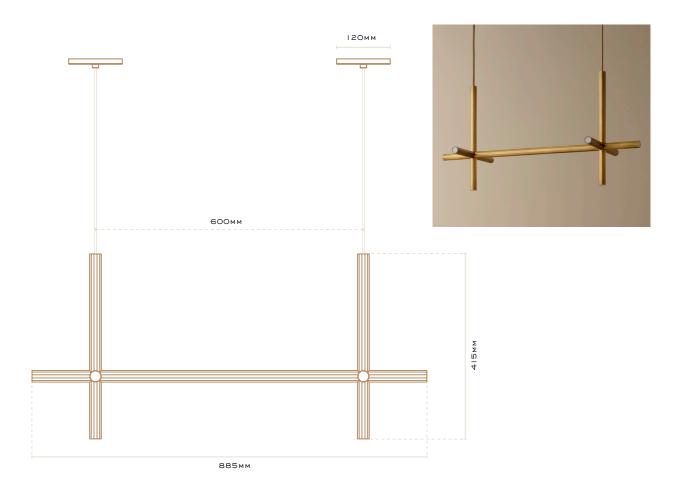

# PETRINE DOUBLE PENDANT



# COLOURS:

Natural Brass (standard)

Whiskey Brass (on request) Midnight Brass (on request)

COLOUR TEMPERATURE 3000K



# LEAD TIME:

Allow up to 6 weeks



# LIGHT FITTING:

#### CABLE:

2000mm Linen Woven

## WATTAGE:

13W, 550mA Constant Current

## IP RATING:

IP20

## REMOTE DRIVER (INCLUDED):

TCI Mini Jolly (size: 102mm x 38mmx 21mm)

Allow room in ceiling cavity or a distance up to 10m from fitting

### DIMMING OPTIONS:

1-10v, Non-dim, Push

All fixtures must be installed by a licensed electrician. Please also consult a licensed electrician for any electrical, dimming and wiring enquiries.