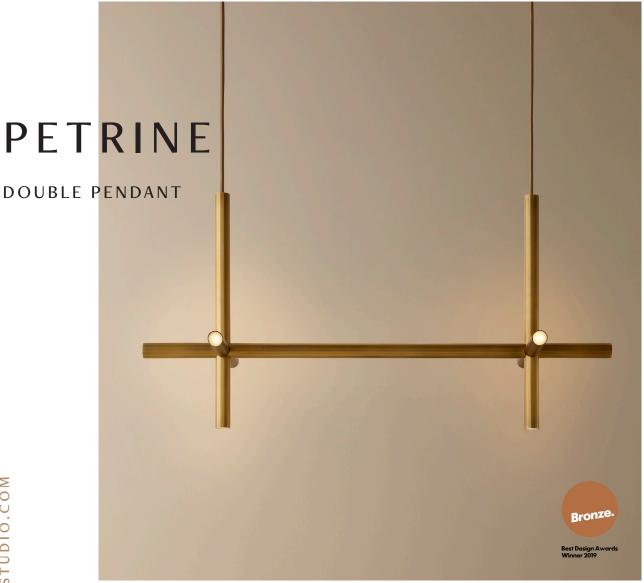

# PETRINE DOUBLE PENDANT

# COLOURS:

Natural Brass (standard)

Whiskey Brass (on request) Midnight Brass (on request)

COLOUR TEMPERATURE 3000K