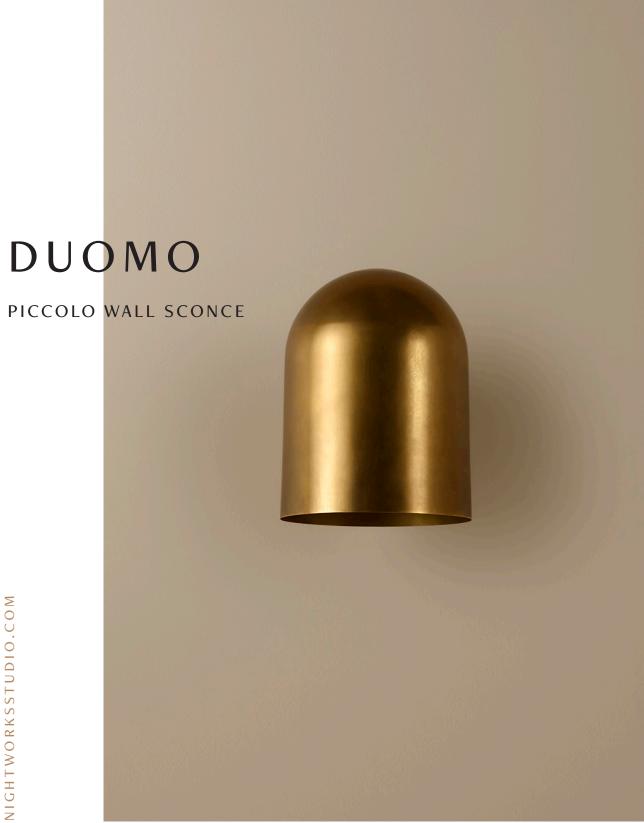

# DUOMO PICCOLO WALL SCONCE

## COLOURS:

Natural Brass

Whiskey Brass Midnight Brass

Matte White

COLOUR TEMPERATURE

Warm White 2700K