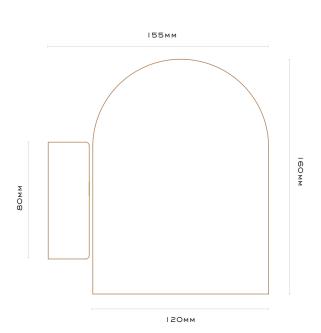

# DUOMO PICCOLO WALL SCONCE



## COLOURS:

Natural Brass

Whiskey Brass Midnight Brass

Matte White

COLOUR TEMPERATURE

Warm White 2700K



### LEAD TIME:

Up to 6 weeks



### LIGHT FITTING:

WATTAGE:

6W

### IP RATING:

IP65 - Suitable for exterior and wet area use

### REMOTE DRIVER (INCLUDED):

TCl Mini Jolly (size: 102mm x 38mmx 21mm)

Allow room in wall cavity or a distance up to 10m from fitting  $\,$ 

#### DIMMING OPTIONS:

1-10v, Non-dim, Push (DALI available on request)

All fixtures must be installed by a licensed electrician. Please also consult a licensed electrician for any electrical, dimming and wiring enquiries.