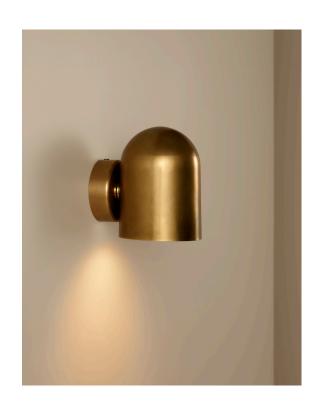

# DUOMO PICCOLO WALL SCONCE

### LIGHT FITTING:

WATTAGE:

6W

### IP RATING:

IP65 - Suitable for exterior and wet area use