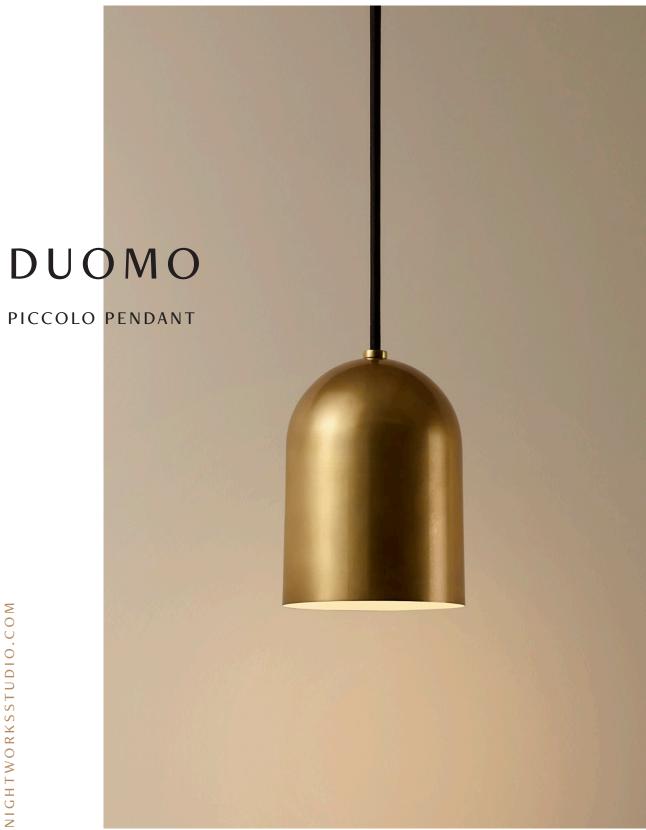

# DUOMO PICCOLO PENDANT

## COLOURS:

Natural Brass

CUSTOM Aged Brass

COLOUR TEMPERATURE

Warm White 2700K