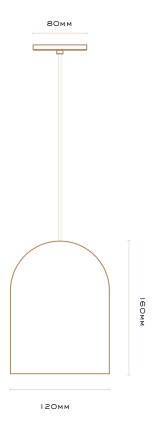

# DUOMO PICCOLO PENDANT



## COLOURS:

Natural Brass

CUSTOM Aged Brass

COLOUR TEMPERATURE

Warm White 2700K



### LEAD TIME:

Up to 6 weeks



#### LIGHT FITTING:

WATTAGE:

6W

# IP RATING:

IP65 - Suitable for exterior and wet area use

#### REMOTE DRIVER (INCLUDED):

TCI Mini Jolly (size: 102mm x 38mmx 21mm)

Allow room in ceiling cavity or a distance up to 10m from fitting

#### DIMMING OPTIONS:

1-10v, Non-dim, Push (DALI available on request)

NIGHTWORKSSTUDIO.COM

All fixtures must be installed by a licensed electrician. Please also consult a licensed electrician for any electrical, dimming and wiring enquiries.