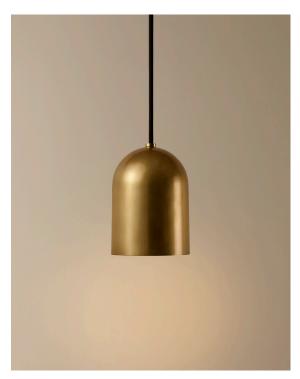

# DUOMO PICCOLO PENDANT

## COLOURS:

Natural Brass

CUSTOM Aged Brass

COLOUR TEMPERATURE

Warm White 2700K