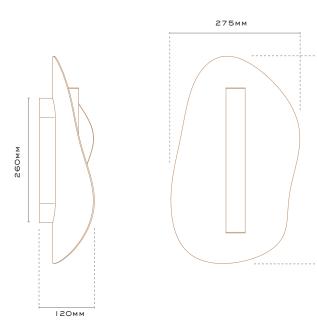

## DUET BEAM WALL LIGHT

SHADE COLOURS:

Natural Brass Whiskey® Brass Midnight® Brass Matte White

TIMBER FINISHES:

Walnut Black Ash Blonde Ash

COLOUR TEMPERATURE Warm White 3000K

LIGHT FITTING: WATTAGE: IoW, 24V constant voltage

IP RATING: 1P20

remote driver (included): ENVO: SC-20-24 (size: 150mm x 55mmx 20mm)

DIMMING OPTIONS: Triac dimming, Non-dim

All fixtures must be installed by a licensed electrician. Please also consult a licensed electrician for any electrical, dimming and wiring enquiries.