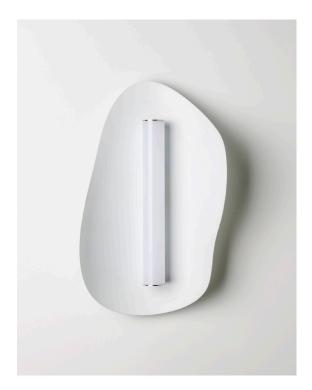

## DUET BEAM WALL LIGHT

SHADE COLOURS:

Natural Brass Whiskey® Brass Midnight® Brass Matte White

TIMBER FINISHES:

Walnut Black Ash Blonde Ash

COLOUR TEMPERATURE Warm White 3000K

LIGHT FITTING: WATTAGE: IoW, 24V constant voltage