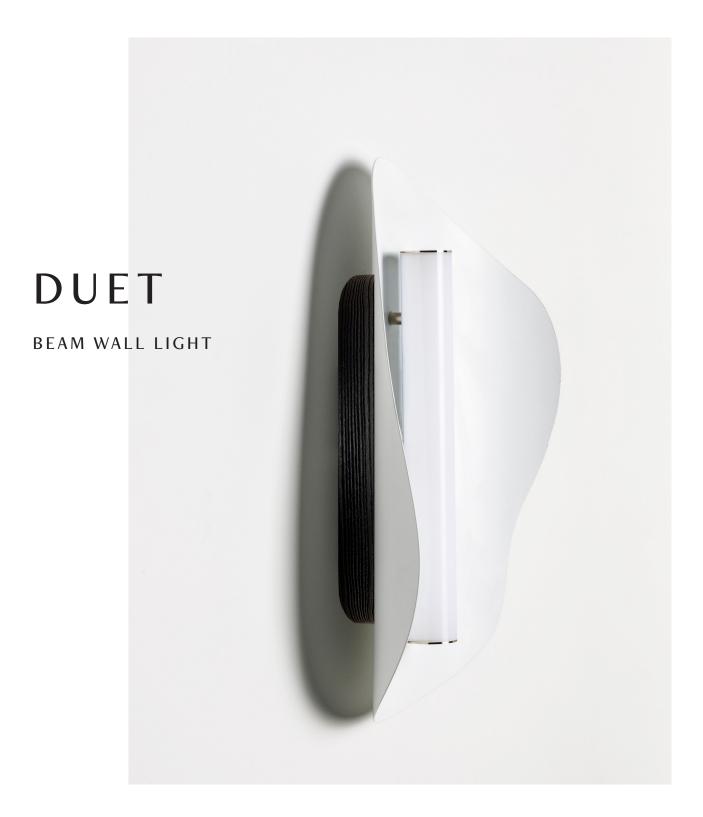

## DUET BEAM WALL LIGHT

SHADE COLOURS:

Natural Brass Whiskey® Brass Midnight® Brass Matte White

TIMBER FINISHES:

Walnut Black Ash Blonde Ash

COLOUR TEMPERATURE Warm White 3000K

LIGHT FITTING: WATTAGE: IoW, 24V constant voltage