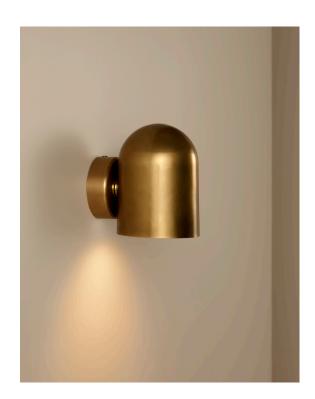

## DUOMO

PICCOLO WALL SCONCE (220V-240V / E27)

NIGHTWORKSSTUDIO.COM

## DUOMO PICCOLO WALL SCONCE (220V-240V / E27)

COLOURS: Natural Brass Whiskey Brass

D

Whiskey Brass Midnight Brass Matte White

LEAD TIME: Up to 6 weeks LIGHT FITTING:

E27 light fitting (globe not included)

WATTAGE: Max 40W

IP RATING: IP20

DIMMING OPTIONS: Non-dim, Dimmable (dimmable globe required)

All fixtures must be installed by a licensed electrician. Please also consult a licensed electrician for any electrical, dimming and wiring enquiries.