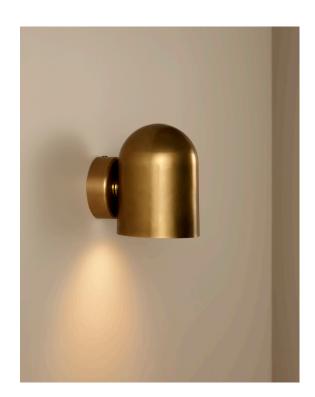

## DUOMO PICCOLO WALL SCONCE (220V-240V / E27)

COLOURS: Natural Brass Whiskey Brass

D

Whiskey Brass Midnight Brass Matte White

LEAD TIME: Up to 6 weeks LIGHT FITTING:

E27 light fitting (globe not included)

WATTAGE: Max 40W

IP RATING: IP20

DIMMING OPTIONS: Non-dim, Dimmable (dimmable globe required)

All fixtures must be installed by a licensed electrician. Please also consult a licensed electrician for any electrical, dimming and wiring enquiries.