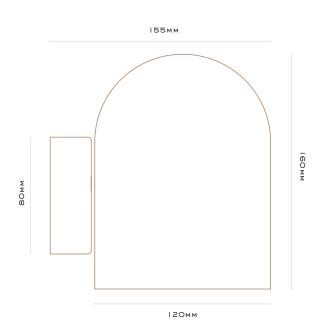

## DUOMO PICCOLO WALL SCONCE (220V-240V / E27)

COLOURS: Natural Brass Whiskey Brass

D

Whiskey Brass Midnight Brass Matte White

LEAD TIME: Up to 6 weeks LIGHT FITTING:

E27 light fitting (globe not included)

WATTAGE: Max 40W

IP RATING: IP20

DIMMING OPTIONS: Non-dim, Dimmable (dimmable globe required)

All fixtures must be installed by a licensed electrician. Please also consult a licensed electrician for any electrical, dimming and wiring enquiries.