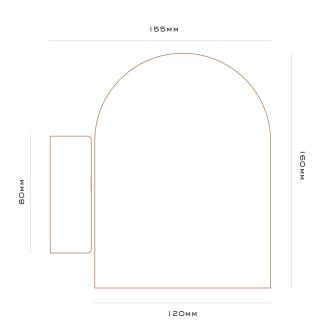

## DUOMO PICCOLO WALL SCONCE

COLOURS:

Natural Brass Whiskey Brass Midnight Brass Matte White

COLOUR TEMPERATURE Warm White 2700K

LEAD TIME: Up to 6 weeks LIGHT FITTING: wattage: 6W

M

IP RATING: IP65 - Suitable for exterior and wet area use

REMOTE DRIVER (INCLUDED): TCl Mini Jolly (size: 102mm x 38mmx 21mm) Allow room in wall cavity or a distance up to 10m from fitting

DIMMING OPTIONS: I-IOV, Non-dim, Push (DALI available on request)

All fixtures must be installed by a licensed electrician. Please also consult a licensed electrician for any electrical, dimming and wiring enquiries.