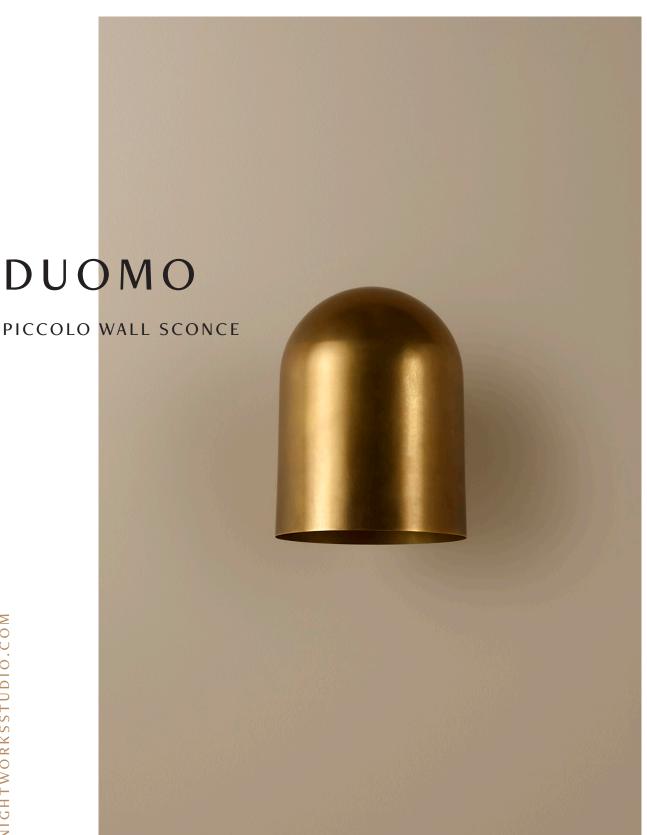

## DUOMO PICCOLO WALL SCONCE

COLOURS:

Natural Brass Whiskey Brass Midnight Brass Matte White

COLOUR TEMPERATURE Warm White 2700K

LEAD TIME: Up to 6 weeks LIGHT FITTING: wattage: 6W

M

IP RATING: IP65 - Suitable for exterior and wet area use

REMOTE DRIVER (INCLUDED): TCl Mini Jolly (size: 102mm x 38mmx 21mm) Allow room in wall cavity or a distance up to 10m from fitting

DIMMING OPTIONS: I-IOV, Non-dim, Push (DALI available on request)

All fixtures must be installed by a licensed electrician. Please also consult a licensed electrician for any electrical, dimming and wiring enquiries.



## DUOMO

PICCOLO WALL SCONCE (220V-240V / E27)

NIGHTWORKSSTUDIO.COM







## DUOMO PICCOLO WALL SCONCE (220V-240V / E27)



COLOURS: Natural Brass Whiskey Brass

D

Whiskey Brass Midnight B