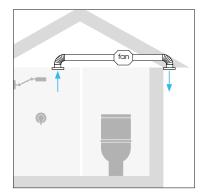

### Linear Slot Diffuser

Code: 8168 (600mm), 8170 (780mm)

An internal linear diffuser in two lengths designed for use with ducted inline ventilation systems. It has a streamlined, minimal appearance and sits discreetly on the ceiling, ensuring that the aesthetic qualities of a space are not compromised.

#### **Applications and Installation**

- Designed for use with ducted inline ventilation and air-conditioning systems
- Suitable for supply air and exhaust applications
- Quick-fit snap in clips ensure fast and simple installation