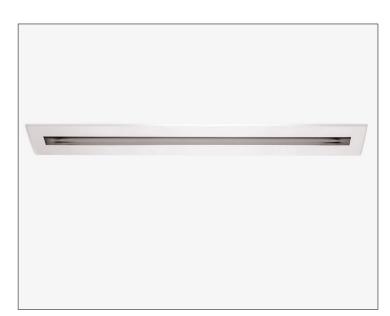

### Linear Slot Diffuser

Code: 8168 (600mm), 8170 (780mm)

An internal linear diffuser in two lengths designed for use with ducted inline ventilation systems. It has a streamlined, minimal appearance and sits discreetly on the ceiling, ensuring that the aesthetic qualities of a space are not compromised.

#### **Features and Benefits**

- Provides a minimal and unobtrusive air channelling solution.
- Slimline face-plate for a discreet look.
- Powder coated plenum box with 150mm diameter spigot for duct connection.
- Removable face plate for easy cleaning and maintenance.