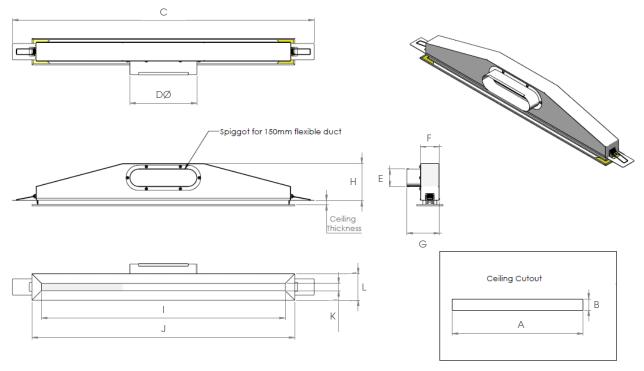

### Dimensions / set out

|         | Cut out |    | Plenum Box |     |    |    |     |     | Facia |     |    |    |
|---------|---------|----|------------|-----|----|----|-----|-----|-------|-----|----|----|
| Model   | Α       | в  | с          | D   | E  | F  | G   | н   | I     | J   | к  | L  |
| 1LSG600 | 580     | 65 | 695        | 197 | 53 | 67 | 106 | 118 | 537   | 598 | 22 | 78 |
| 1LSG780 | 770     | 65 | 888        | 197 | 53 | 57 | 96  | 110 | 718   | 775 | 22 | 78 |