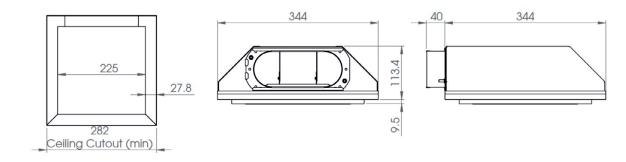

eiling services
- Low profile for restricted ceiling space
- Designed and assembled in Australia

#### Options

Insulated option for ducted air conditioning systems

#### Manufacturer



### **Applications**

- To be used in conjunction with an inline fan such as the AXCTP (recommended) and ducting.
- Suitable for supply and exhaust applications
- Suitable for interior applications including:
  - Bathroom exhaust
  - Laundries
  - General kitchen ventilation
- Can be installed by a home handyman or industry professional (electrician or air-conditioning installer)





Head Office: 30 Mill Road, Whanganui Auckland Office: 525 Great South Road, Penrose, Auckland 06 349 0194 | 0800 728 662 www.newtech.co.nz

# INFORMATION SHEET

## Shadowline Square Diffuser

Code: 8164

## Product Detail





### Performance