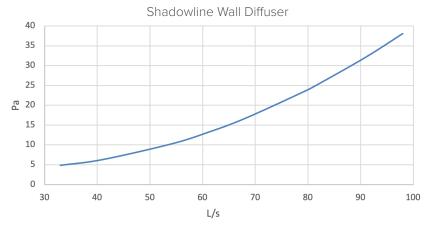

ow profile for restricted ceiling space
- Designed and assembled in Australia

#### Options

Insulated option for ducted air conditioning systems

#### Manufacturer



### **Applications**

- To be used in conjunction with an inline fan such as the AXCTP (recommended) and ducting.
- Suitable for supply and exhaust applications
- Suitable for interior applications including:
  - Bathroom exhaust
  - Laundries
  - General kitchen ventilation
- Can be installed by a home handyman or industry professional (electrician or air-conditioning installer)





Head Office: 30 Mill Road, Whanganui Auckland Office: 525 Great South Road, Penrose, Auckland 06 349 0194 | 0800 728 662 www.newtech.co.nz

# INFORMATION SHEET

## Shadowline Square Diffuser

Code: 8164

## Product Detail





### Performance