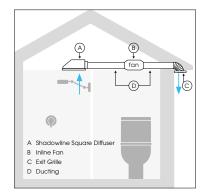

### **Applications**

- To be used in conjunction with an inline fan such as the AXCTP (recommended) and ducting.
- Suitable for supply and exhaust applications
- Suitable for interior applications including:
  - Bathroom exhaust
  - Laundries
  - General kitchen ventilation
- Can be installed by a home handyman or industry professional (electrician or air-conditioning installer)