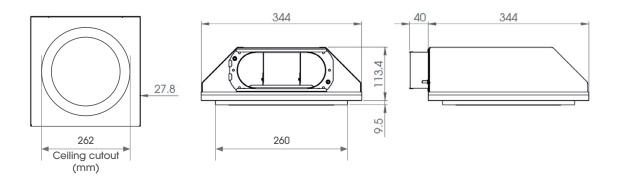

for optimal airflow and efficiency
- Primed centre panel ready for painting to provide consistent finish with ceiling
- Acts as a service panel for in ceiling services
- Low profile for restricted ceiling space
- Designed and assembled in Australia

#### **Options**

Insulated option for ducted air conditioning systems

#### Manufacturer



### **Applications**

- To be used in conjunction with an inline fan such as the AXCTP (recommended) and ducting.
- Suitable for interior applications including:
  - Bathroom exhaust
  - Laundries
  - General kitchen ventilation
- Can be installed by a home handyman or industry professional (electrician or air-conditioning installer)





# INFORMATION SHEET

# **Shadowline Round Diffuser**

Code: 8162



exclusive to Newtech

#### **Product Detail**



#### **Performance**