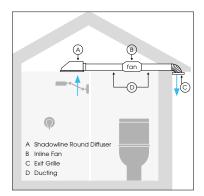

### **Applications**

- To be used in conjunction with an inline fan such as the AXCTP (recommended) and ducting.
- Suitable for interior applications including:
  - Bathroom exhaust
  - Laundries
  - General kitchen ventilation
- Can be installed by a home handyman or industry professional (electrician or air-conditioning installer)