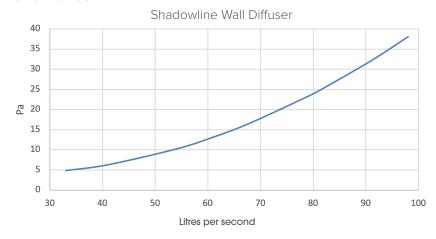

efficiency
- Primed centre panel ready for painting to provide consistent finish with ceiling
- Acts as a service panel for in ceiling services
- Low profile for restricted ceiling space
- Designed and assembled in Australia

#### **Options**

Insulated option for ducted air conditioning systems

#### Manufacturer



### **Applications**

- To be used in conjunction with an inline fan such as the AXCTP (recommended) and ducting.
- Suitable for interior applications including:
  - Bathroom exhaust
  - Laundries
  - General kitchen ventilation
- Can be installed by a home handyman or industry professional (electrician or air-conditioning installer)





# INFORMATION SHEET

# **Shadowline Round Diffuser**

Code: 8162



exclusive to Newtech

#### **Product Detail**



#### **Performance**