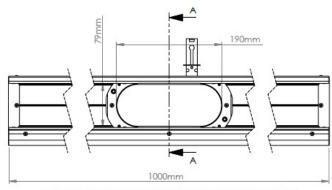

cture that secures the ceiling sheet
- Multiple fixing options using clip in fasteners and is compatible with Rondo suspended ceilings
- Low profile for restricted ceiling space
- Designed and assembled in Australia

#### **Options**

- Extension kit (1 metre lengths)
- Insulated option for ducted air conditioning systems

#### Manufacturer



### **Applications**

- To be used in conjunction with an inline fan such as the AXCTP (recommended) and ducting.
- Suitable for interior applications including:
  - Bathroom exhaust
  - Laundries
  - General kitchen ventilation
- Can be installed by a home handyman or industry professional (electrician or air-conditioning installer)





# INFORMATION SHEET

# **Shadowline Slot Diffuser**

Code: 8157



exclusive to Newtech

### **Product Detail**





CUSTOMER CAN CUT TO LENGTH, MINIMUM 600MM

SECTION A-A



### **Performance**