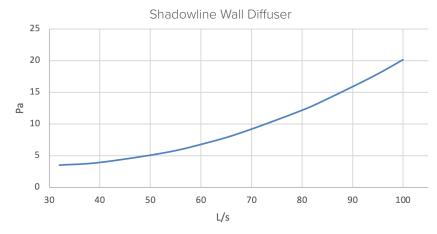

ers and is compatible with Rondo suspended ceilings
- Low profile for restricted ceiling space
- Designed and assembled in Australia

#### **Options**

- Extension kit (1 metre lengths)
- Insulated option for ducted air conditioning systems

#### Manufacturer



### **Applications**

- To be used in conjunction with an inline fan such as the AXCTP (recommended) and ducting.
- Suitable for interior applications including:
  - Bathroom exhaust
  - Laundries
  - General kitchen ventilation
- Can be installed by a home handyman or industry professional (electrician or air-conditioning installer)





# INFORMATION SHEET

# **Shadowline Slot Diffuser**

Code: 8157



exclusive to Newtech

### **Product Detail**





CUSTOMER CAN CUT TO LENGTH, MINIMUM 600MM

SECTION A-A



### **Performance**