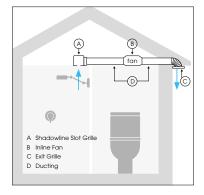

### **Applications**

- To be used in conjunction with an inline fan such as the AXCTP (recommended) and ducting.
- Suitable for interior applications including:
  - Bathroom exhaust
  - Laundries
  - General kitchen ventilation
- Can be installed by a home handyman or industry professional (electrician or air-conditioning installer)