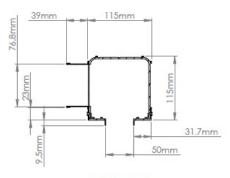

ure that secures the ceiling sheet
- Multiple fixing options using clip in fasteners and is compatible with Rondo suspended ceilings
- Low profile for restricted ceiling space
- Designed and assembled in Australia

#### **Options**

- Extension kit (1 metre lengths)
- Insulated option for ducted air conditioning systems

#### Manufacturer



### **Applications**

- To be used in conjunction with an inline fan such as the AXCTP (recommended) and ducting.
- Suitable for interior applications including:
  - Bathroom exhaust
  - Laundries
  - General kitchen ventilation
- Can be installed by a home handyman or industry professional (electrician or air-conditioning installer)





# INFORMATION SHEET

# **Shadowline Slot Diffuser**

Code: 8157



exclusive to Newtech

### **Product Detail**





CUSTOMER CAN CUT TO LENGTH, MINIMUM 600MM

SECTION A-A



### **Performance**