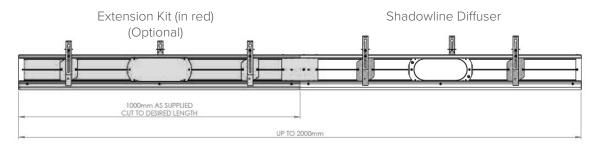

#### **Options**

- Extension kit (1 metre lengths)
- Insulated option for ducted air conditioning systems

### **Product Detail**

CUSTOMER CAN CUT TO LENGTH, MINIMUM 600MM

SECTION A-A