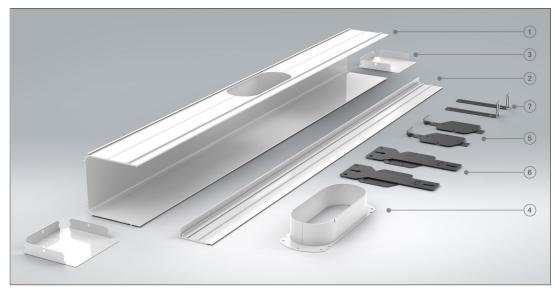

#### **Product Detail**

| Item | Part #  | Description                                                     | Qty |
|------|---------|-----------------------------------------------------------------|-----|
| 1    | 06-0003 | Extrusion 17-0001, Cut, Machined and powder coated, Shadow Line | 1   |
| 2    | 06-0004 | Extrusion 17-0003, Cut to length and powder coated, Shadow Line | 1   |
| 3    | 05-0021 | End Cap, Extrusion, Shadow Line                                 | 2   |
| 4    | 05-0019 | Spigot, Oval (150mm Flex)                                       | 1   |
| 5    | 05-0025 | Front Bracket, 110x110 Extrusion                                | 2   |
| 6    | 05-0024 | Rear Bracket, 110x110 Extrusion                                 | 2   |
| 7    | 05-0012 | Bracket, Adjustable, Shadow Line                                | 2   |
| 8    | 15-0011 | Screw, Self-tapping, Pan Head Philips, 6G x 1/4", Zinc          | 20  |