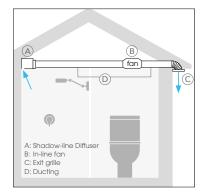

#### Shadowline Wall Diffuser Pro

Code: 8154

exclusive to Newtech

The Shadowline Diffuser is an internal ceiling grille that allows air to be channelled through the ventilation system. This product is designed to be discreet – almost invisible, sitting at the wall/ ceiling junction with a narrow slot set into the ceiling allowing air extraction from a domestic wet room.

### **Applications and Installation**

- To be used in conjunction with an inline fan such as the AXCTP (recommended) and ducting.
- Suitable for supply and exhaust applications
- Suitable for interior applications including:
  - Bathroom exhaust
  - Laundries
  - General kitchen ventilation
- Can be installed by a home handyman or industry professional (electrician or air-conditioning installer)