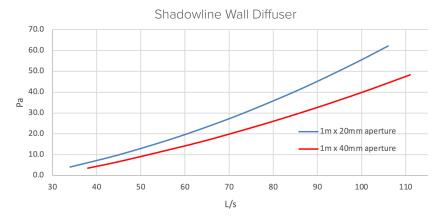

---------------------------------------------|-----|
| 1    | 06-0003 | Extrusion 17-0001, Cut, Machined and powder coated, Shadow Line | 1   |
| 2    | 06-0004 | Extrusion 17-0003, Cut to length and powder coated, Shadow Line | 1   |
| 3    | 05-0021 | End Cap, Extrusion, Shadow Line                                 | 2   |
| 4    | 05-0019 | Spigot, Oval (150mm Flex)                                       | 1   |
| 5    | 05-0025 | Front Bracket, 110x110 Extrusion                                | 2   |
| 6    | 05-0024 | Rear Bracket, 110x110 Extrusion                                 | 2   |
| 7    | 05-0012 | Bracket, Adjustable, Shadow Line                                | 2   |
| 8    | 15-0011 | Screw, Self-tapping, Pan Head Philips, 6G x 1/4", Zinc          | 20  |



## Performance