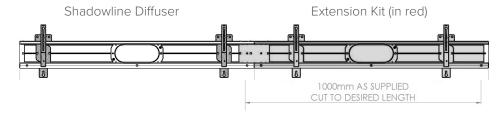

# **Options**

- Extension kit (1 metre lengths)
- Insulated option for ducted air conditioning systems