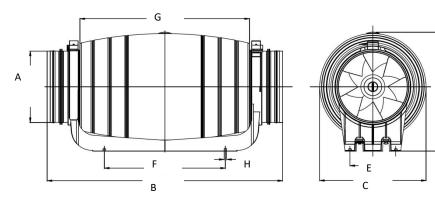

## **Fan Dimensions**

| Model    | А   | в   | С   | D   | E  | F   | G   | н |
|----------|-----|-----|-----|-----|----|-----|-----|---|
| EMFs 150 | 149 | 448 | 221 | 244 | 95 | 251 | 352 | 5 |

D