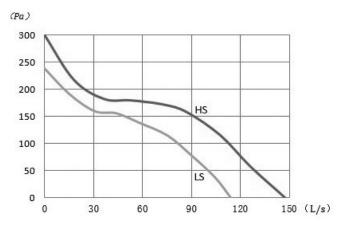

#### **Fan Performance**

## **Fan Specifications**

| Model    | Item code | Duct Size<br>(mm) | Volts | W        | m3/hr      | L/s        | Pa<br>(max) | dB(A)*   | Protection |
|----------|-----------|-------------------|-------|----------|------------|------------|-------------|----------|------------|
| EMFs 150 | 1EMF150S  | 150               | 240   | 50<br>43 | 530<br>410 | 147<br>114 | 300         | 31<br>26 | IP44       |