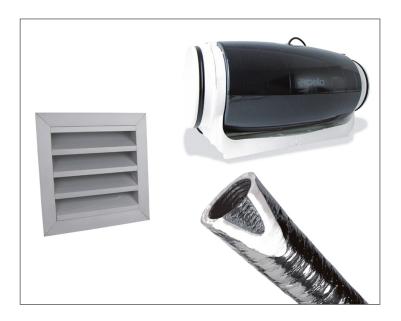

## **Kit Contents**

- 1x silent inline exhaust fan with built in back draft damper
- 1x 6 metre length R0.6 insulated flexible duct
- 1x 200mm x 200mm weatherproof external aluminium louvre with plenum box and 150mm spigot
- 4m aluminium silver tape
- 4x cable ties