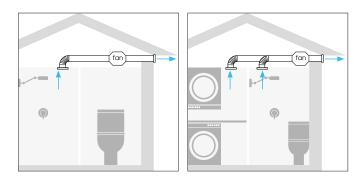

The Quiet Flow Exhaust Kit contains all of the components needed for a high performance single or multi-point line ventilation system including a powerful and accoustically lined inline fan. Combine this kit with your preferred internal ceiling grille to create a complete ventilation system.

## **Applications**

- Suitable for domestic multi-room applications including:
  - Bathroom exhaust
  - Laundry exhaust
  - General kitchen ventilation systems
- Can be installed by a home handyman or industry professional (electrician or air conditioning installer)