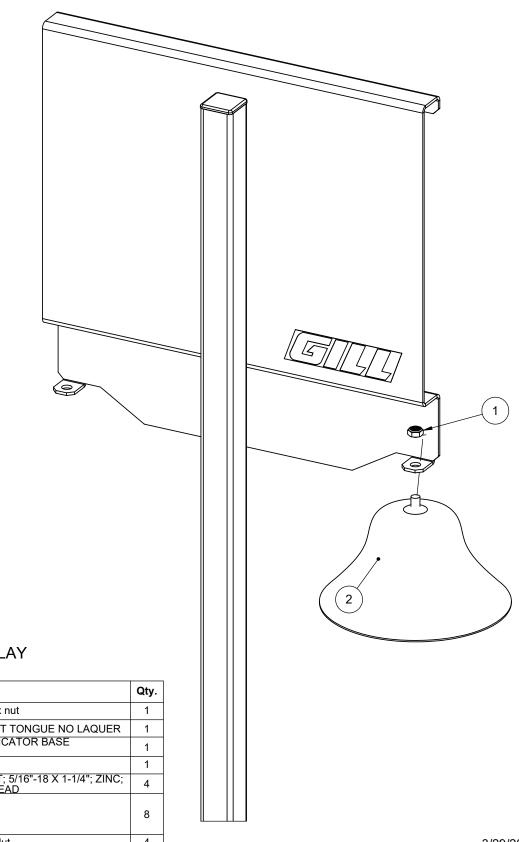

# ATTACH BELL ONTO DISPLAY

| #     | Part #                              | Description                                                         | Qty. |
|-------|-------------------------------------|---------------------------------------------------------------------|------|
| 1     | M1235                               | 3/8"-16 thin nylock hex nut                                         | 1    |
| 2     | M2100                               | GONG NUT EYE BOLT TONGUE NO LAQUER                                  | 1    |
| 7     | BASE00<br>149                       | PERFORMANCE INDICATOR BASE ASSEMBLY                                 | 1    |
| 8     | M2100                               | Bell and Gong                                                       | 1    |
| 9     | HDWE01<br>2440E0                    | HEX HEAD TAP BOLT; 5/16"-18 X 1-1/4"; ZINC;<br>GRADE 5: FULL THREAD | 4    |
| 10    | Preferred<br>Narrow<br>FW<br>0.3125 |                                                                     | 8    |
| Cobri | M1232 20                            | 15/16"-38 NXIngk Hex Nut                                            | 4    |