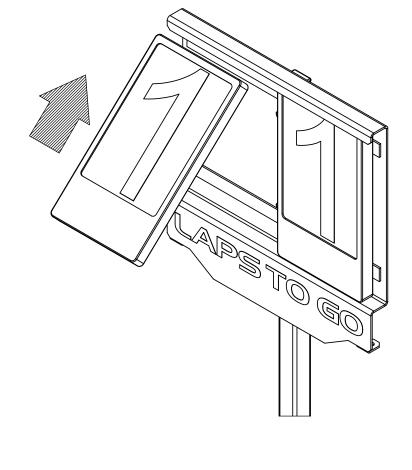

## MOUNT INDICATOR TO UPRIGHT, ADD DIGIT BOARDS AS SHOWN

| #  | Part #                    | Description                   | Qty. |
|----|---------------------------|-------------------------------|------|
| 1  | 79310                     | 2 DIGIT POLE VAULT DISPLAY    | 1    |
| 2  | 79320                     | LAP COUNTER UPRIGHT; ASSEMBLY | 1    |
| 9  | M2807                     | 3/8" Lock washer, Black       | 2    |
| 10 | M2809                     | 3/8" Flat Washer, Black       | 2    |
| 11 | HBOLT 0.3750-<br>16x1x1-C |                               | 2    |