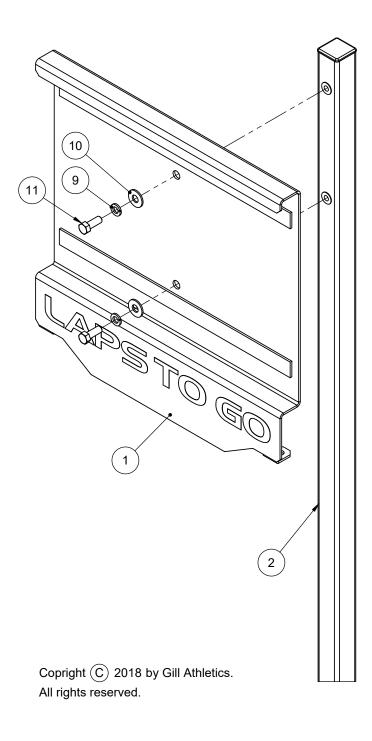

## MOUNT INDICATOR TO UPRIGHT, ADD DIGIT BOARDS AS SHOWN

| #  | Part #                    | Description                   | Qty. |
|----|---------------------------|-------------------------------|------|
| 1  | 79310                     | 2 DIGIT POLE VAULT DISPLAY    | 1    |
| 2  | 79320                     | LAP COUNTER UPRIGHT; ASSEMBLY | 1    |
| 9  | M2807                     | 3/8" Lock washer, Black       | 2    |
| 10 | M2809                     | 3/8" Flat Washer, Black       | 2    |
| 11 | HBOLT 0.3750-<br>16x1x1-C |                               | 2    |