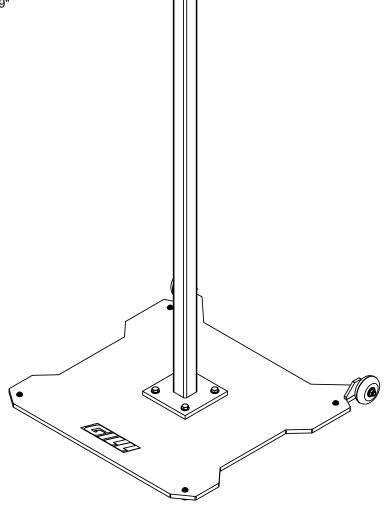

The Lap Counter stands 5'-8" tall, with two large 9" numerals for visibility and a large bell.

Display frame and upright are aluminum with powder coat finish.

The 45lb powder coated steel base is 22" square with tip and roll wheels.