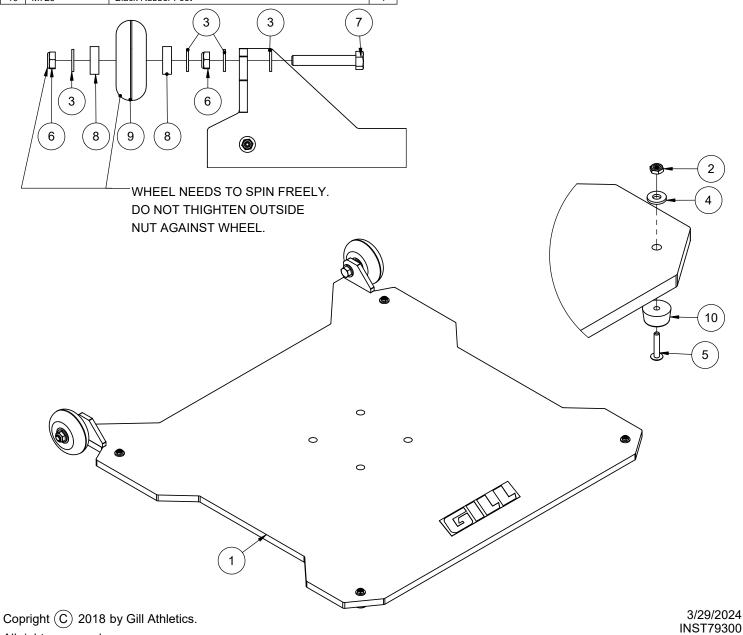

### ASSEMBLE BASE AS SHOWN BELOW

| #  | Part #                           | Description                                    | Qty. |
|----|----------------------------------|------------------------------------------------|------|
| 1  | BASE00148                        | PERFORMANCE INDICATOR BASE WELDMENT; BLACK     | 1    |
| 2  | HDWE030790E0                     | NYLOCK HEX NUT THIN- 6-32                      | 4    |
| 3  | Preferred<br>Narrow FW<br>0.3125 |                                                | 8    |
| 4  | HDWE050130E0                     | FLAT WASHER; #10; 1/4" ID X 1/2" OD; ZINC      | 4    |
| 5  | HDWE06274                        | ROUND HEAD SCREW; #6-32 X 3/4"; PHIL DRIVE; SS | 4    |
| 6  | M1232                            | 5/16"-18 Nylock Hex Nut                        | 4    |
| 7  | HBOLT 0.3125-<br>18x2x2-C        |                                                | 2    |
| 8  | M717B                            | Ball Bearing                                   | 4    |
| 9  | M718                             | 61 mm skate wheel                              | 2    |
| 10 | M726                             | Black Rubber Foot                              | 4    |