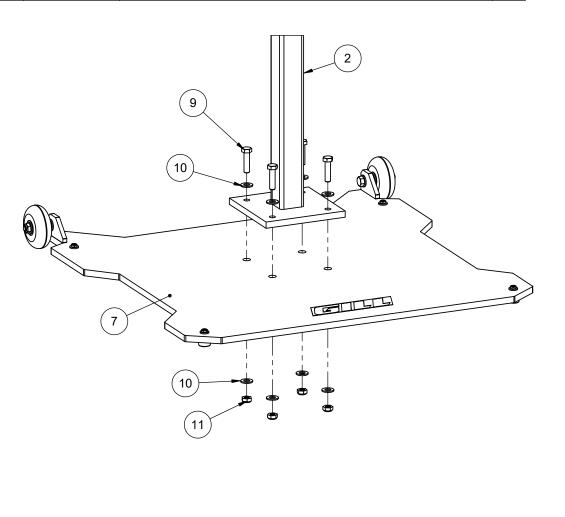

### ASSEMBLE UPRIGHT ONTO BASE AS SHOWN BELOW

| #  | Part #                        | Description                                                      | Qty. |
|----|-------------------------------|------------------------------------------------------------------|------|
| 2  | 79320                         | LAP COUNTER UPRIGHT; ASSEMBLY                                    | 1    |
| 7  | BASE00149                     | PERFORMANCE INDICATOR BASE ASSEMBLY                              | 1    |
| 8  | M2100                         | Bell and Gong                                                    | 1    |
| 9  | HDWE012440E0                  | HEX HEAD TAP BOLT; 5/16"-18 X 1-1/4"; ZINC; GRADE 5; FULL THREAD | 4    |
| 10 | Preferred Narrow<br>FW 0.3125 |                                                                  | 8    |
| 11 | M1232                         | 5/16"-18 Nylock Hex Nut                                          | 4    |