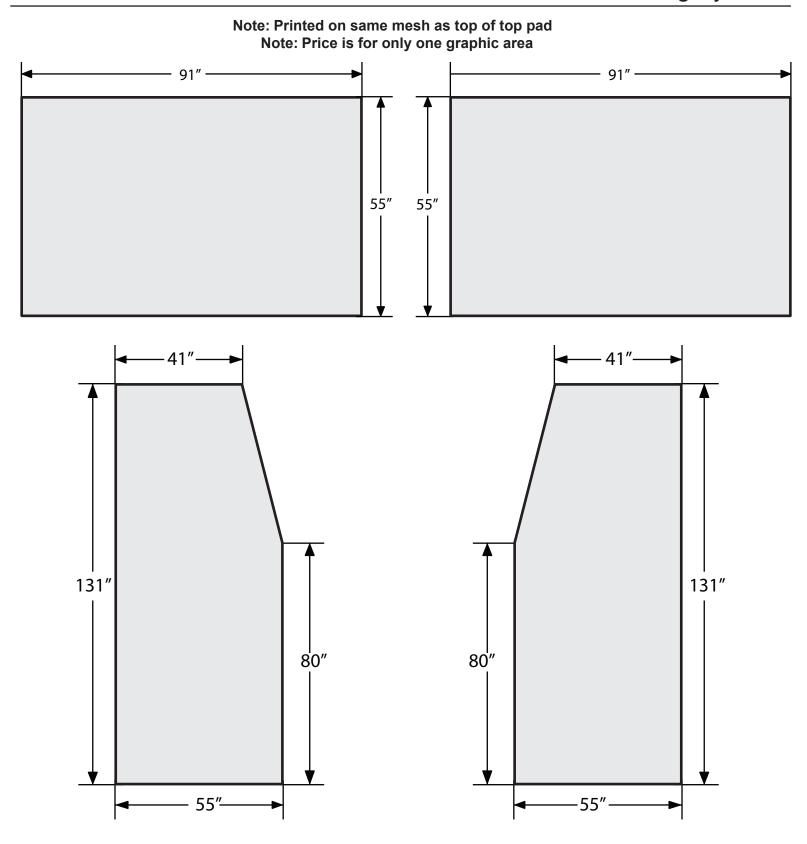

Maximum graphic size is shown below. Please sketch design in box below. No artistic skill necessary, sketch is used to help determine layout and scale.

### Note: Price is for only one graphic area

9553