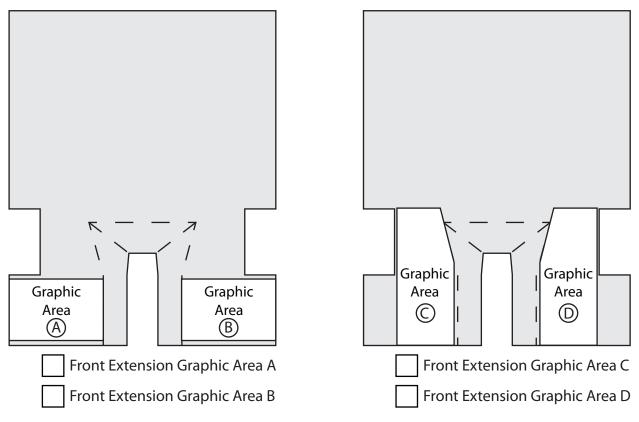

### Please select a layout option by marking a box below:

### Note: Price is for only one graphic area

9553