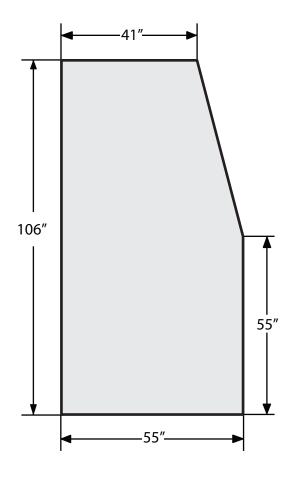

Maximum graphic size is shown below. Please sketch design in box below. No artistic skill necessary, sketch is used to help determine layout and scale.