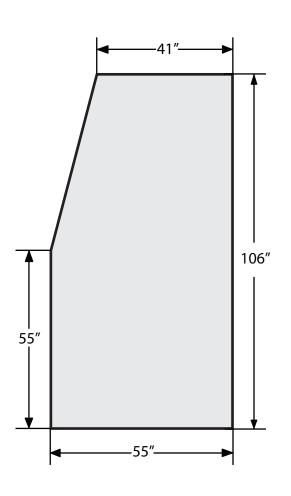

Maximum graphic size is shown below. Please sketch design in box below. No artistic skill necessary, sketch is used to help determine layout and scale.