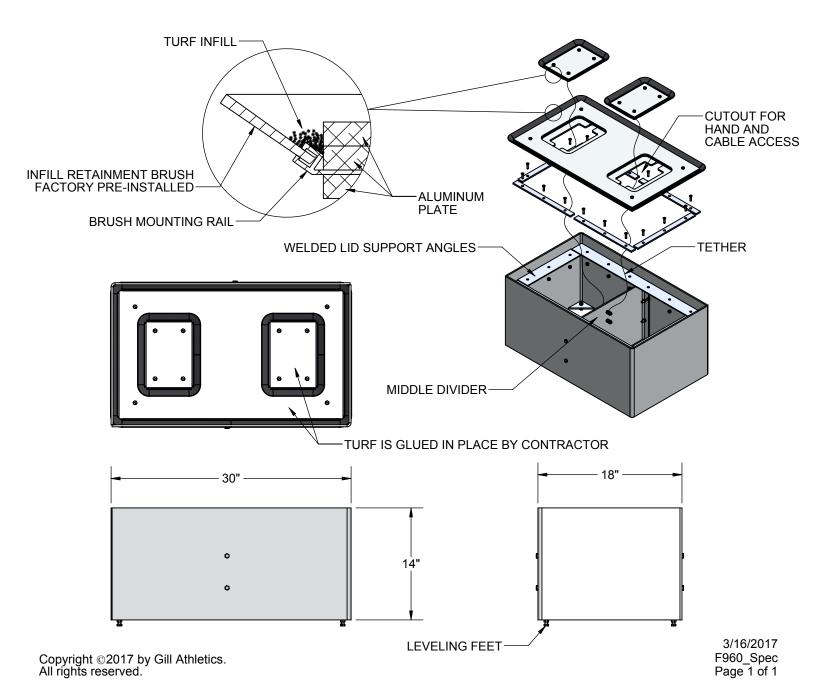

## F960 - VERSA-COM BOX; TURF VERSION WITH INFILL RETAINMENT BRUSHES SPECIFICATION

The VersaCom Box provides a junction for electricity and cable hookups. This box can be put in virtually any location around performance areas of varying surfaces. The open bottom of the VersaCom Box provides adequate drainage and conduit entry, while the hand holes in the cover allow easy access. A removeable divider plate is also provided to help keep electrical equipment segregated. The main box structure is made of 1/4" thick folded aluminum. The lid and covers are constructed out of 1/4" aluminum plates for maximum support and durability. A tether keeps the covers attached to the box. Factory installed infill retainment brushes collect and keep turf infill out of the box.

Full Size Dimensions: 30" L x 18" W x 14" D with 1/4" wall thickness.