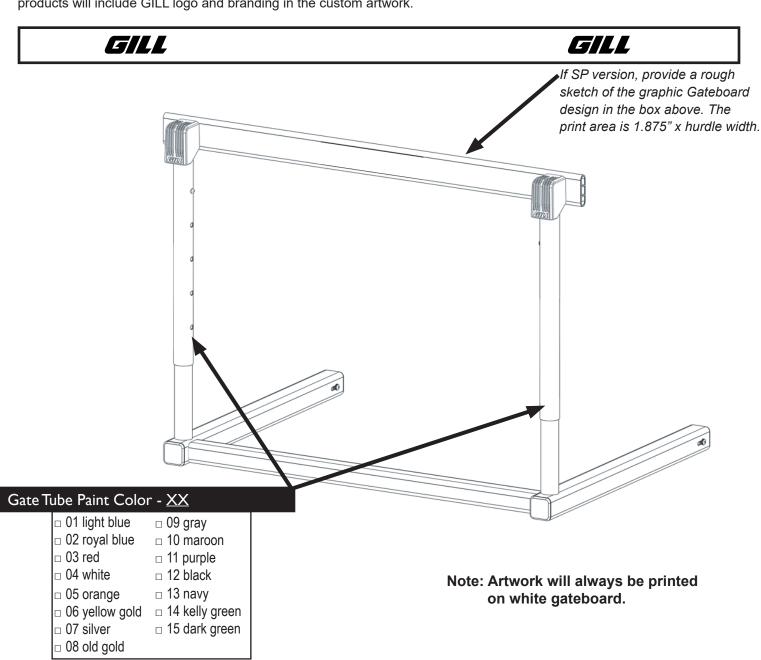

## Continuum C3 Hurdle 41" (408 C XX SP) 47" (40847 C XX SP) Graphic Worksheet

| School Name:                 |  |
|------------------------------|--|
| Contact for design approval: |  |
| phone number:                |  |
| email:                       |  |
| shipping address:            |  |

Worksheet and artwork for pads must be included with order. File types must be vector art such as: Adobe Illustrator (.AI) and .EPS. **Image files such as JPEG, TIFF, GIF, PNG and PDF are not acceptable.** For additional information, see Artwork Guidelines. Orders without proper documentation and art files will be put on hold until completed. All applicable products will include GILL logo and branding in the custom artwork.