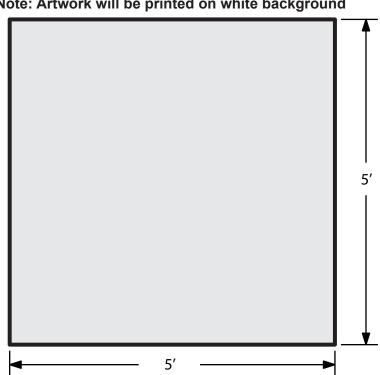

Maximum graphic size is 5' x 5'. Please sketch design in box below. No artistic skill necessary, sketch is used to help determine layout and scale.

Note: Artwork will be printed on white background