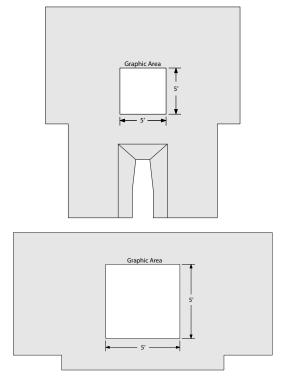

Maximum graphic size is 5' x 5'. Please sketch design in box below. No artistic skill necessary, sketch is used to help determine layout and scale.

Note: Artwork will be printed on white background