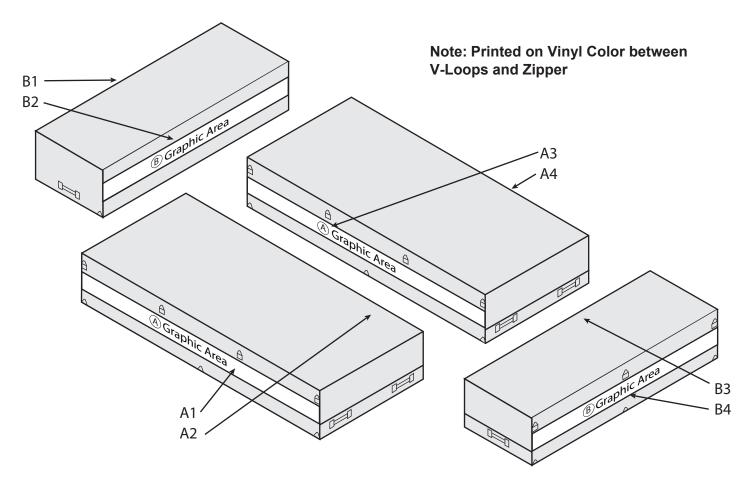

Maximum graphic size is shown below. Please sketch design in boxes on next page. No artistic skill necessary, sketch is used to help determine layout and scale.