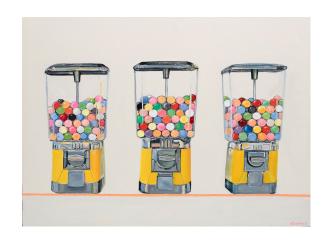

#### **3 GUMBALLS (2022)**

Giclee print on Hahnemuhle Fine Art paper, signed & numbered with certificate of authenticity

Edition of 50

Unframed: 42 x 50 cm, £150 Framed: 51 x 60 cm, £275

**EMMA LOIZIDES** 