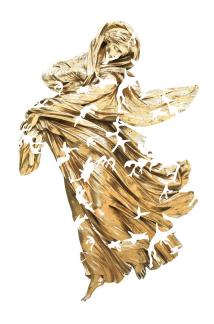

#### NO LONGER FEAR THE DARKNESS (2022)

Archival pigment inks on cotton rag paper print is hand-finished with 24ct gold leaf.

Edition of 50

Unframed: 50 X 50 cm, £600 Framed: 66 X 66 cm, £778

**MAGUS GJOEN** 

#### THE DANCER (2022)

Archival pigment inks on cotton rag paper print is hand-finished with 24ct gold leaf.

Edition of 10

Unframed: 110 x 75 cm, £2000 Framed: 114 x 79 cm, £2375

MAGUS GJOEN