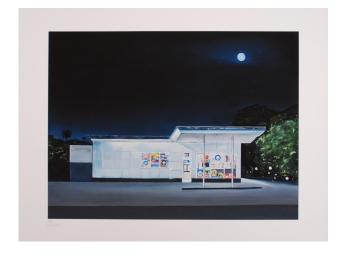

#### **PALM BEACH LIQUOR STORE (2022)**

Giclee print on Hahnemuhle Fine Art paper.

Edition of 50

Unframed: 40 x 50 cm, £150 Framed: 50 x 60 cm, £275

**EMMA LOIZIDES** 