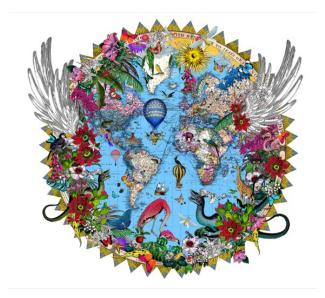

#### **HERE BE DRAGONS (2019)**

Printed on Matt Smooth Fine Art Cotton 300 gsm, using giclée inks.

Edition of 175

Unframed: 80 cm x 80 cm, £345 Framed: 92 cm x 92 cm x 3.5 cm, £770

KRISTJANA S WILLIAMS