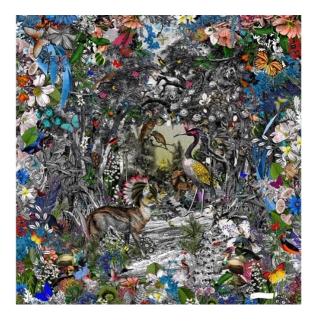

## THE MENAGERIE AT PENHALIGON'S CENTRAL (2018)

Printed on Matt Smooth Fine Art Cotton 300 gsm, using giclée inks.

Edition of 175

Unframed: 39 x 39 cm, £215 Framed: 51 cm x 51 cm, £435

KRISTJANA S WILLIAMS