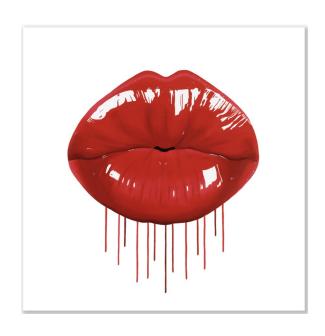

#### **KISS MULTICOLOUR HOLOGRAPHIC (2022)**

One colour screen print onto rainbow multicolour holographic paper

Edition of 40

Unframed: 32 x 32cm, £150 Framed: 43 x 43, £300

SARA POPE

#### WILD CHERRY (2022)

Archival Inkjet with two layers of ultra gloss on Somerset Satin Enhanced 330gsm Paper

Edition of 50

Unframed: 40 x 40cm, £350 Framed: 52 x 52 cm,£550

SARA POPE