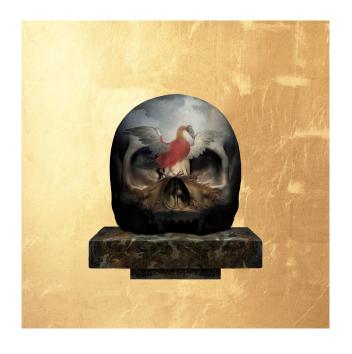

#### NO LONGER FEAR THE DARKNESS (2022)

Archival pigment inks on cotton rag paper print is hand-finished with 24ct gold leaf.

Edition of 50

Unframed: 50 X 50 cm, £600 Framed: 66 X 66 cm, £778

**MAGUS GJOEN** 