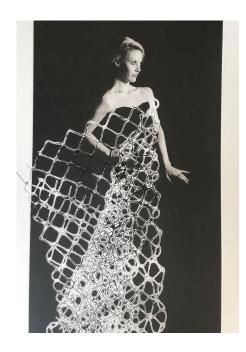

### PARADISO (2018)

Hand Painted screenprint with charcoal and bronze powders on bockingford 300 gsm Paper

Edition of 14

Unframed: 76 x 56 cm , £880 Framed: 94 x 75 cm, £1,100

**ROSIE EMERSON** 