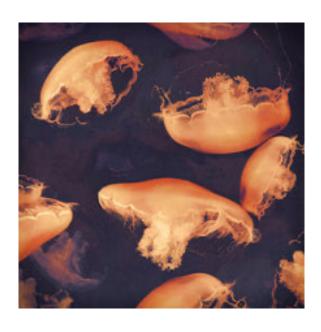

#### **MONTEREY SEAS (2022)**

Giclee on cotton 308gsm paper.

Edition of 50

Unframed: 70 x 70 cm, £450 Framed: 73 x 73, £550

NADIA ATTURA