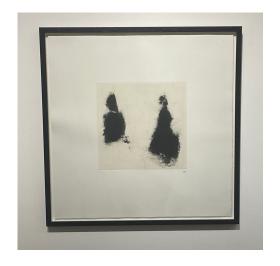

#### **LOVERS (2019)**

Photopolymer etching on southbank 310 gsm paper

Edition of 18

Unframed: 28 x 38 cm, £176 Framed: 44 x 34 cm, £300

**ROSIE EMERSON** 