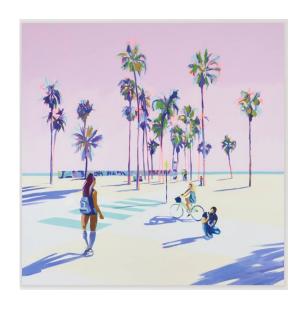

#### BEACH LIFE (2022)

Monoprint, screen print and hand finished on Somerset Satin 410gsm paper

Edition of 15

Unframed: 60 x 41cm, £220 Framed: 68 x 51 cm, £320

**AMY GARDNER** 