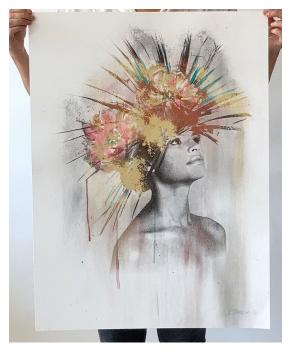

#### **FALCON (2018)**

Charcoal Powder Screenprint of 280 gsm print making paper

Edition of 20

Unframed: 104 x 36 cm, £440 Framed: 117 x 50 cm, £620

**ROSIE EMERSON** 