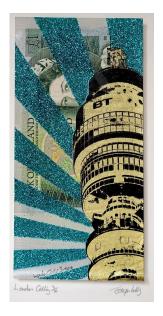

#### FROM PRIMROSE HILL (2019)

Hand pulled screen print with gold leaf, finished with acrylic paint pen and ink. Printed on archival museum Board.

Edition of 39

Unframed: 84 x 84cm, £760 Framed: 96 x 96 cm, £1045

**JAYSON LILLEY** 