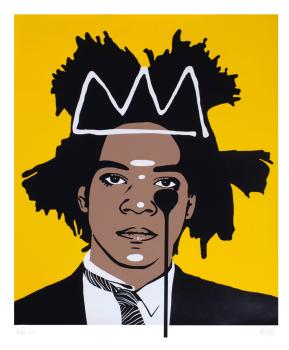

#### KING SAMO - YELLOW SCREENPRINT (2021)

3 colour screenprint, 330gsm Fedrigoni paper

Edition of 200

Unframed: 85 x 70 cm, £200 Framed: 98 x 83 cm, £350

PURE EVIL