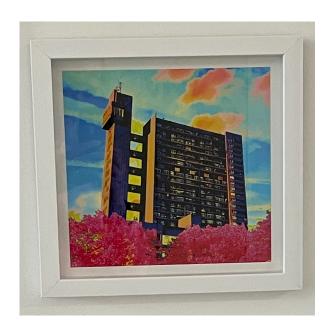

#### **PSYCHEDELIC TRELLICK II (2022)**

Printed on Hahnemühle PhotoRag 308gsm

Edition of 50

Unframed: 24 x 24 cm, £125 Framed: 29 x 29 cm, £180

**CODY BURRIDGE** 

#### **PSYCHEDELIC TRELLICK III (2022)**

Printed on Hahnemühle PhotoRag 308gsm

Edition of 50

Unframed: 24 x 24 cm, £125 Framed: 29 x 29, £180

**CODY BURRIDGE** 

#### **PSYCHEDELIC TRELLICK I (2022)**

Printed on Hahnemühle PhotoRag 308gsm

Edition of 25

Unframed: 43 x 43 cm, £350 Framed: 54 x 54 cm, £475

**CODY BURRIDGE** 