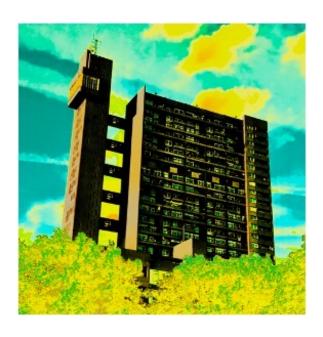

#### **PSYCHEDELIC TRELLICK II (2022)**

Printed on Hahnemühle PhotoRag 308gsm

Edition of 50

Unframed: 24 x 24 cm, £125 Framed: 29 x 29 cm, £180

**CODY BURRIDGE** 

#### **PSYCHEDELIC TRELLICK III (2022)**

Printed on Hahnemühle PhotoRag 308gsm

Edition of 50

Unframed: 24 x 24 cm, £125 Framed: 29 x 29, £180

**CODY BURRIDGE** 

#### **PSYCHEDELIC TRELLICK I (2022)**

Printed on Hahnemühle PhotoRag 308gsm

Edition of 25

Unframed: 43 x 43 cm, £350 Framed: 54 x 54 cm, £475

**CODY BURRIDGE** 