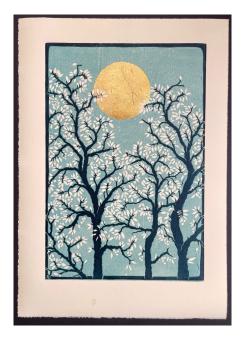

#### **MOON ABOVE THE TREES (2022)**

Two-plate linoprint with hand-gilded gold moon

Edition of 100

Unframed: 27 x 38cm, £100 Framed: 37 x 48 cm, £160

**GRACE GILLESPIE** 