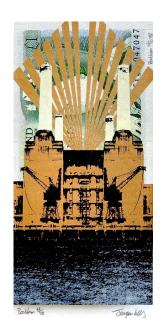

#### BATTERSEA (2021)

Hand pulled screen print with platinum ink Printed on 1980s one pound note

Edition of 50

Unframed: 14 x 7 cm, £170 Framed: 27.5 x 27.5 cm, £230

JAYSON LILLEY