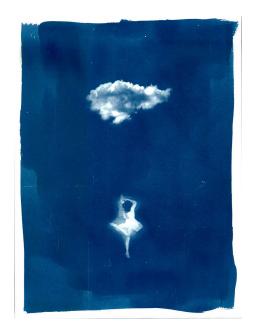

#### **RAIN DANCE 2ND EDITION (2021)**

Cyanotype

Edition of 50

Unframed: 30 x 40cm, £100 Framed: 44 x 34 cm, £220

**CRAIG KEENAN** 