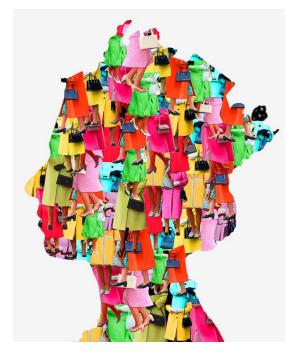

#### **QUEEN ACCESSORIZES (2022)**

Original hand pulled silk screen print.

Edition of 70

Unframed: 30 x 40 cm, £150 Framed: 40 x 50 cm, £300

NATHALIE KINGDON