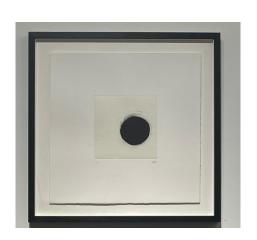

#### SAYF (2020)

Aquatint etching with chine-collé

Edition of 25

Unframed: 35 x 35 cm (paper size), £180

Framed: 46 x 45 cm, £290

GILLIAN GARNICA