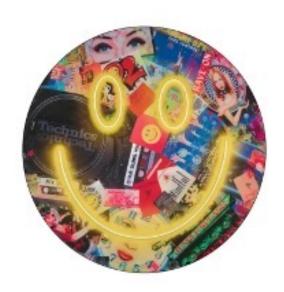

#### **HOUSE PARTY (2020)**

Hand Embellished Mixed Media Edition

Edition of 195

Unframed: 74 cm diameter, £995

DAN PEARCE