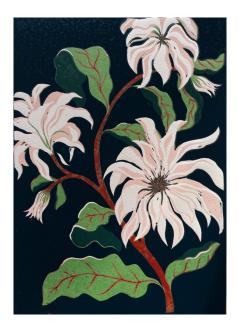

#### **MOON ABOVE THE TREES (2022)**

Two-plate linoprint with hand-gilded gold moon

Edition of 100

Unframed: 27 x 38cm, £100 Framed: 37 x 48 cm, £160

**GRACE GILLESPIE** 