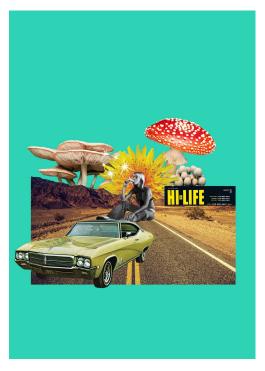

#### **ROAD TRIP 1 (2022)**

Mixed media collage printed on Studio Expression Smooth Fine Art 300gsm

Edition of 30

Unframed: 84 x 59 cm, £255 Framed: 86 x 62 cm, £350

PHIL BEDFORD