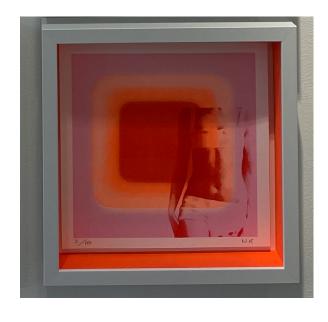

### **LOVE STRUCK (2022)**

Hand pulled screenprint on 300gsm Somerset Satin paper. Hand finished with 24 carat gold leaf and silver leaf.

Edition of 100

Unframed: 56 x 76 cm, £350 Framed: 62cm x 86cm, £525

REDBELLYBOY