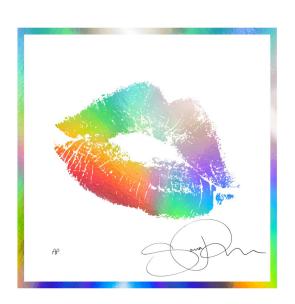

#### **KISS MULTICOLOUR HOLOGRAPHIC (2022)**

One colour screen print onto rainbow multicolour holographic paper

Edition of 40

Unframed: 32 x 32cm, £150 Framed: 43 x 43, £300

SARA POPE