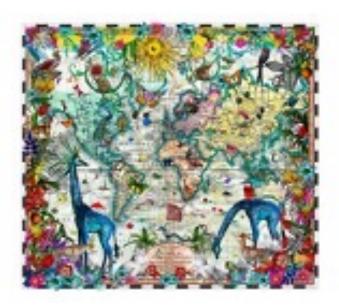

## GIRAFFA DISCOVERIES OF THE WORLD (2022)

Printed on Matt Smooth Fine Art Cotton 300 gsm, using giclée inks.

Edition of 195

raw

KRISTJANA S WILLIAMS