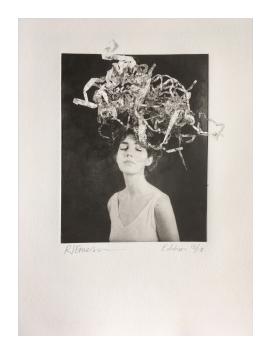

#### **FALCON (2018)**

Charcoal Powder Screenprint of 280 gsm print making paper

Edition of 20

Unframed: 104 x 36 cm, £440 Framed: 117 x 50 cm, £620

**ROSIE EMERSON** 