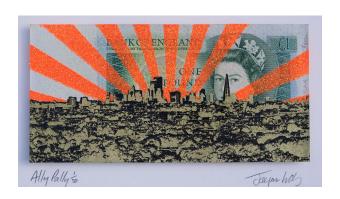

#### **LONDON CALLING (2022)**

Screen Print on One pound note with turquoise glitter and gold ink

Edition of 50

Unframed: 14 x 7 cm, £170 Framed: 27.5 x 27.5 cm, £230

JAYSON LILLEY