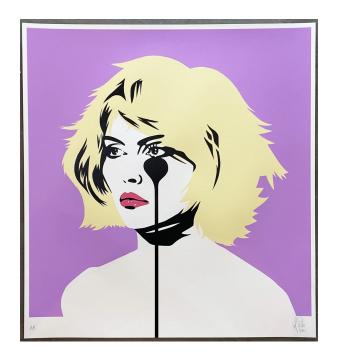

#### Blondie - Heart of Glass Lilac (2022)

4 colour screenprint, 330gsm Fedrigoni paper

Edition of 100

Unframed: 70 x 75cm, £200 Framed: 88 x 83 cm, £350

**PURE EVIL** 