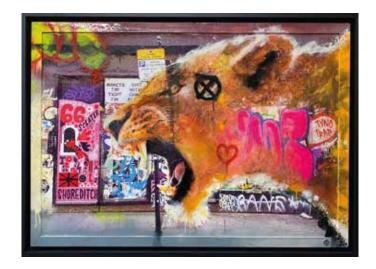

# SHOREDITCH

Dan's photography, spray paint, acrylic paint, ink, smashed glass, resin 150 x 100cm £5995 2021