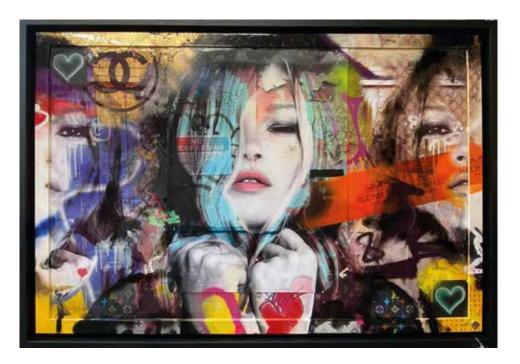

# FAME

Spray paint, ink, collage, resin 120cm x 90cm £4950 2021

# FAME

Silk screen, laser cut, engraved, Spray paint, ink, resin 110cm x 90cm £4950 2021