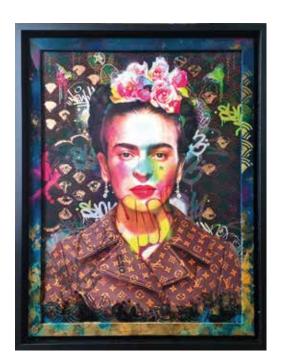

#### FRIDA

18 layer silk screen, spray paint, ink, resin gold & rose gold leaf 110cm x 90cm £4950 2021