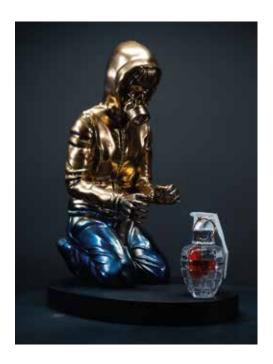

The pair will present the powerful and poignant Hope project. Together they will launch 50 limited edition sculptures, which will each contain an exclusive, four-track Maxim EP. The sculptures will accompany the release of a short film, featuring Maxim and starring Pearce's son, the film will tell the story behind the pair's sculpture.

#### HOPE

Moulded resin, hand painted Edition of 40 £2800 2021