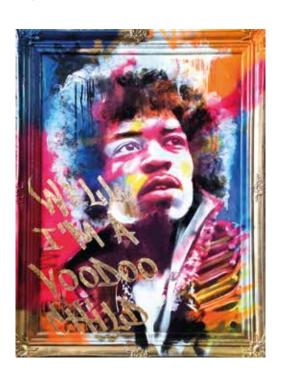

FASHION

Spray paint, ink, resin 110cm x 90cm £4950 2021





# MAKE LOVE NOT WAR (FLAMINGO)

Laser engraved resin model, hand painted 60 x 120cm £5500 2021



# MAKE LOVE NOT WAR (GOLD)

Laser engraved resin model, hand painted 60 x 120cm £5500 2021





#### BIGGIE

Spray paint, ink, resin 120cm x 90cm £4950 2021



# ONE CREATES ONESELF

Spray paint, ink, resin, Swarovski crystals, gold leaf 110cm x 90cm £4950 2021



# NO TRESPASSING

Spray paint, ink, resin, gold leaf, collage & lenticular panels
150cm x 100cm
£5995
2021





# FAME

Spray paint, ink, collage, resin 120cm x 90cm £4950 2021



#### FRIDA

18 layer silk screen, spray paint, ink, resin gold & rose gold leaf 110cm x 90cm £4950 2021



#### QUEEN OF POP

Spray paint, ink, resin, Swarovski crystals 110cm x 90cm £4950 2021



### VOODOO CHILD

Spray paint, ink, resin, gold leaf 120cm x 90cm £4950 2021





# FAME

Silk screen, laser cut, engraved, Spray paint, ink, resin 110cm x 90cm £4950 2021



# JIMI IS 1ST CLASS

UV print on brushed aluminium 80cm x 60cm Edition of 15 £650 2021



# THE URBAN JUNGLE

Spray paint, ink, resin, vintage map, collage 150cm x 100cm £5995 2021



# MARILYN IS 1<sup>ST</sup> CLASS

UV print on brushed aluminium 80cm x 60cm Edition of 15 £650 2021





# KATE IS 1ST CLASS

UV print on brushed aluminium 80cm x 60cm Edition of 15 £650 2021



# TOY PEACE

Chrome toy soldiers, set in resin. 100cm x 100cm £5950 2021



# MADGE IS 1ST CLASS

UV print on brushed aluminium 80cm x 60cm Edition of 15 £650 2021



# MY NAME IS

Lenticular, neon 80cm x 105cm £5995 2021





# PLATA O PLOMO