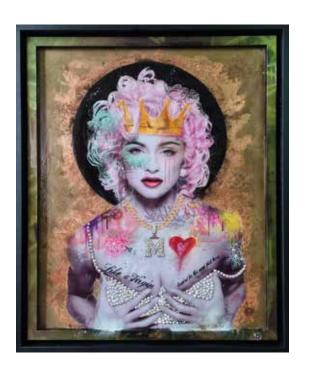

#### QUEEN OF POP

Spray paint, ink, resin, Swarovski crystals 110cm x 90cm £4950 2021