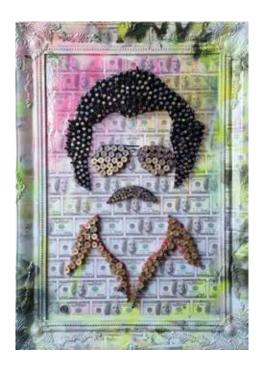

# PLATA O PLOMO

Spray paint, ink, resin, collage & bullet shells 105cm x 85 cm £4250 2021