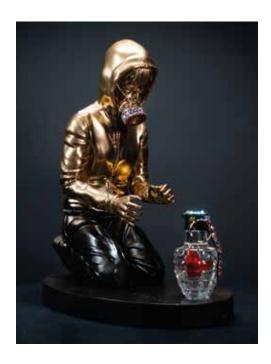

The pair will present the powerful and poignant Hope project. Together they will launch 50 limited edition sculptures, which will each contain an exclusive, four-track Maxim EP. The sculptures will accompany the release of a short film, featuring Maxim and starring Pearce's son, the film will tell the story behind the pair's sculpture.

#### HOPE (DELUXE EDITION)

Moulded resin, hand painted with semi-precious stones & crystals Edition of 10 £5,500 2021