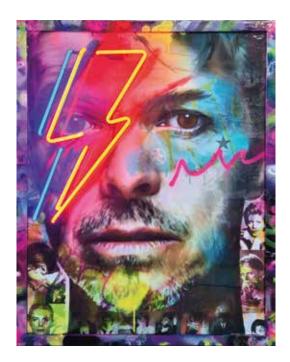

nd textured resin while incorporating unusual objects such as smashed glass, neon lights and dollar bills to create his much sought-after pieces. Dan will be presenting a new body of work which includes an exciting collaboration with Prodigy frontman and artist Maxim.

The pair will present the powerful and poignant Hope project. Together they will launch 50 limited edition sculptures, which will each contain an exclusive, four-track Maxim EP. The sculptures will accompany the release of a short film, featuring Maxim and starring Pearce's son, the film will tell the story behind the pair's sculpture.



#### HOPE

Moulded resin, hand painted Edition of 40 £2800 2021



#### HOPE (DELUXE EDITION)

Moulded resin, hand painted with semi-precious stones & crystals Edition of 10 £5,500 2021





# BOWIE

Collage, spray paint, resin, neon lights 80cm x 105cm £5995 2021



# SHOREDITCH

Dan's photography, spray paint, acrylic paint, ink, smashed glass, resin 150 x 100cm £5995 2021



#### **1ST CLASS BORN TO RULE**

Spray paint, ink, collage, resin 110cm x 90cm £4950 2021



# QUEEN OF FASHION

Spray paint, ink, resin 110cm x 90cm £4950 2021





# MAKE LOVE NOT WAR (FLAMINGO)

Laser engraved resin model, hand painted 60 x 120cm £5500 2021



# MAKE LOVE NOT WAR (GOLD)

Laser engraved resin model, hand painted 60 x 120cm £5500 2021





#### BIGGIE

Spray paint, ink, resin 120cm x 90cm £4950 2021



# ONE CREATES ONESELF

Spray paint, ink, resin, Swarovski crystals, gold leaf 110cm x 90cm £4950 2021



# NO TRESPASSING

Spray paint, ink, resin, gold leaf, collage & lenticular pane