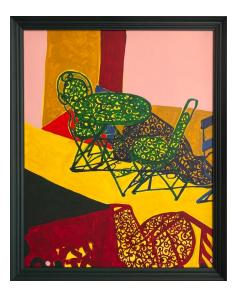

H POWER

Elizabeth Power graduated from the University of the Arts London in 2010 but has long since explored an expressive use of bold colour to capture the compelling beauty of her landscapes. Bursting with colour and energy, Elizabeth Power's paintings exude a warmth and vibrancy. Based in St Leonards on Sea, UK, Power's work has a colour palette rich in coral pinks, forest greens and cool blues.

Drawing inspiration from colourists such as Matisse, Hockney and Tal R, Power's loose and free abstraction takes this to the next level.



**BLUE BLINDS** 

Acrylic on canvas 61 x 76 cm 2022 £1800



#### CHAIR WITH BLIND

Acrylic on canvas 61 x 76 cm 2022 £1800



**BLUE POT IN WINDOW** 

Acrylic on canvas 61 x 76 cm 2022 £1800



HAMPSTEAD CASTLE

Acrylic on canvas 61 x 76 cm 2022 £1800





#### KINGS ROAD TABLE AND CHAIR

Acrylic on canvas 67 x 84 cm 2021 £1950



#### POPPIES

Acrylic on canvas 80 x 105 cm 2022 £2250



#### SMILEY FACE

Acrylic on canvas 61 x 76 cm 2022 £1800



#### TASSELS OUT

Acrylic on canvas 80 x 105 cm 2022 £2950





#### WARRIOR SQUARE IN BLOOM

Acrylic on canvas (framed) 80 x 105 cm 2021 £2250



#### **GARDEN CHAIR**

Giclée print on Hahnemühle Photo Rag 308gsm 32 x 45 (framed) 29.7 x 42 cm (unframed) Edition of 20 2020 £250 (framed) £200 (unframed)



#### VILLA JAZZ

Giclée print on Hahnemühle Photo Rag 308gsm 32 x 45 (framed) 29.7 x 42 cm (unframed) Edition of 20 2020 £250 (framed) £200 (unframed)



#### **TWO DECK CHAIRS**

Giclée print on Hahnemühle Photo Rag 308gsm 52 x 72 cm (framed) 48 x 68 cm (unframed) Edition of 20 2020 £350 (frame