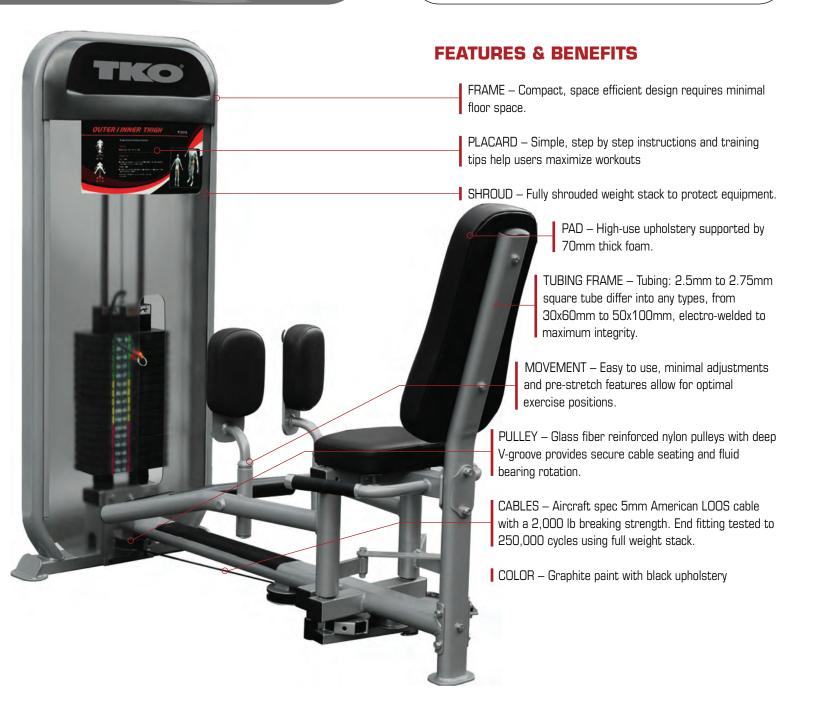

## 8807 | ACHIEVE DUAL | INNER/OUTER THIGH

The **TKO** Achieve **Duals** line provides high quality dual-functioning machines for light commercial facilities, from hotel to multi-family living to community centers. The compact footprint saves on space and stays within budget. The user friendly design makes working out simple and efficient for all levels of exercisers in your facility.