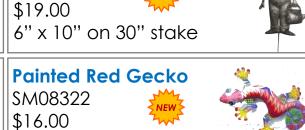

### SM02822 - set of 2 \$28.00 7"x 11" on 24" stake

Little Helper Garden Stake SM05522

**Painted Multicolor Gecko** SM08622 - set of 2

\$28.00 2.5" x 7" on 18" stake **Painted Banded Gecko** SM08522

Painted Cerulean Butterfly 8" x 8" on 2-" stake