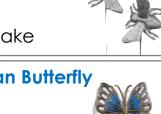

SM910 - Set of 3 \$34.00 10" x 10"

SM980

\$17.00

Painted Butterflies in **Flight** SM04722 \$36.00 12" x 12"

SM05122 \$36.00 13.5" x 13.5"

Painted Buggin' Out

Magenta Butterfly Stake SM979 \$16.00 8" x 8" on 20" stake **Cerulean Butterfly Stake** 