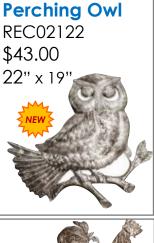

## **Night Owls** SM620 \$18.00

8.25" x 8"

Descending Dove 3-D SM665 \$17.00 11" x 12.5"

New Rooster RND297 \$46.00 23" x 23"

What A Hoot

Hummingbirds 3-D SM911 – Set of 3 \$20.00 3" x 4"

Large Grove Aviary LG307 \$143.00