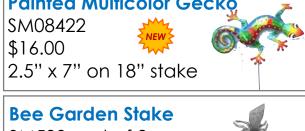

**Circling Butterfly Tree RND927** \$28.00 15" x 15"

Bee Garden Stake SM530 – Set of 2 8" x 6" on 18" stake

\$16.00 8" x 8" on 20" stake Dragonfly Stake w/ Marbles SM985

**Butterfly with Flowers** SM08722 \$22.00 12" x 12"