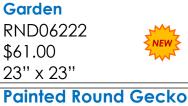

### SM02822 - set of 2 \$28.00 7"x 11" on 24" stake

Little Helper Garden Stake SM05522

**Painted Multicolor Gecko** SM08622 - set of 2

\$28.00 2.5" x 7" on 18" stake **Painted Banded Gecko** SM08522

Painted Cerulean Butterfly 8" x 8" on 2-" stake