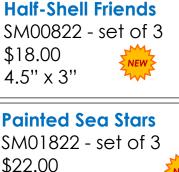

#### Flying Seahorse REC024 \$61.00 16" x 27"

Small Octopus Embrace SM121 \$15.00 8" x 8"

**A Little Sea Life** SM325 \$22.00 10" x 10"

**Sea Horse** 

SM536 – Set of 2 \$23.00 5.5" x 9.5"

Octopus Magic RND050

\$28.00 15" x 15"

Seahorse Family RND788 \$46.00

**Seahorse Ornament** 

SM609 \$5.00 3" x 5"

Jelly Bell SM042

\$21.00 12" x 19"

Sea Stars Triple Hook 3-D

SM091 \$18.00 14" x 9"