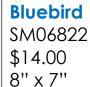

FEATHERED FRIENDS

## **Night Owls** SM620 \$18.00

8.25" x 8"



Descending Dove 3-D SM665 \$17.00 11" x 12.5"



New Rooster RND297 \$46.00 23" x 23"



What A Hoot





Hummingbirds 3-D SM911 – Set of 3 \$20.00 3" x 4"



Large Grove Aviary LG307 \$143.00



Painted Mantle Tree w/ Birds RND124 \$36.00 12" x 12"



Painted Flock in Tree RND310





Painted Songbird Tree RND318 \$36.00 15" x 15"

**Painted Chirping Chums** 



Winged Tree House

RND854 \$43.00 23" x 23"



Floral Friends

SM323 \$21.00 9" x 13"



Bird and Bough RND324 \$24.00 12.5" x 12.5"



Birds & Bough Cross 3-D





The Latest Attraction SM343

\$26.00 11" x 9"



\$M334 \$33.00

|\$33.00 |14" x 7"

#### FEATHERED FRIENDS









SEE ADDITIONAL SELECTION OF VIVID ANIMALS IN THE **ANIMAL KINGDOM SECTION!** 













#### Flock of Bluebirds

SM06922 \$22.00 11" x 7"





#### **FLORAL**

#### Flower & **Friend** REC01122 \$90.00 34" x 17"

\$22.00

17" x 7"

23" x 23"

### **Painted Bountiful Blessings** REC00822 \$36.00 12" x 18'





**Painted 3-D Radiant** Flowery Song RND01622 \$74.00 23"x 23"

**Potted Plant** 









RND04122





RND02622 \$51.00 23" x 23" Peace in the Garden















23" x 23"





REC00322 \$28.00 34" x 7"

Heavenly

**Flowers** 

REC00422 \$28.00 34" x 7"

Climbing

Vine

Flowering Dance Tree SM812 \$14.00 9" x 9" Painted Tree of Flowers **RND309** \$61.00

\$23.00 12"x 12" **Sunflower with Birds** SM453 \$14.00 7.5" x 9"

**Summer Hummer** 

SM421

SM602

\$16.00

SM705

\$20.00

11" x 11"

10" x 10"



Pointing to the Sky REC00522 \$28.00 34" x 7"

To the

\$2