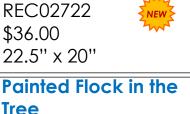

Painted Mantle Tree w/ Birds RND124 \$36.00 12" x 12"

Painted Flock in Tree RND310

Painted Songbird Tree RND318 \$36.00 15" x 15"

**Painted Chirping Chums** 

Winged Tree House

RND854 \$43.00 23" x 23"

Floral Friends