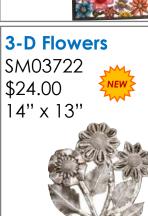

Painted Flock in Tree RND310





Painted Songbird Tree RND318 \$36.00 15" x 15"

**Painted Chirping Chums** 



Winged Tree House

RND854 \$43.00 23" x 23"



Floral Friends

SM323 \$21.00 9" x 13"



Bird and Bough RND324 \$24.00 12.5" x 12.5"



Birds & Bough Cross 3-D





The Latest Attraction SM343

\$26.00 11" x 9"



\$M334 \$33.00

|\$33.00 |14" x 7"

#### FEATHERED FRIENDS









SEE ADDITIONAL SELECTION OF VIVID ANIMALS IN THE **ANIMAL KINGDOM SECTION!** 













#### Flock of Bluebirds

SM06922 \$22.00 11" x 7"





#### **FLORAL**

#### Flower & **Friend** REC01122 \$90.00 34" x 17"

\$22.00

17" x 7"

23" x 23"

### **Painted Bountiful Blessings** REC00822 \$36.00 12" x 18'





**Painted 3-D Radiant** Flowery Song RND01622 \$74.00 23"x 23"

**Potted Plant** 









RND04122





RND02622 \$51.00 23" x 23" Peace in the Garden















23" x 23"





REC00322 \$28.00 34" x 7"

Heavenly

**Flowers** 

REC00422 \$28.00 34" x 7"

Climbing

Vine

Flowering Dance Tree SM812 \$14.00 9" x 9" Painted Tree of Flowers **RND309** \$61.00

\$23.00 12"x 12" **Sunflower with Birds** SM453 \$14.00 7.5" x 9"

**Summer Hummer** 

SM421

SM602

\$16.00

SM705

\$20.00

11" x 11"

10" x 10"



Pointing to the Sky REC00522 \$28.00 34" x 7"

To the

\$28.00

34" x 7"

**Heavens** 

REC00622

Climbing Sunflower REC411 \$28.00 34" x 4.5"

RND868 \$34.00 14.5" x 14.5" Floral Friends SM323 \$21.00 9" x 13"

8" x 11"

23" x 23"

**Buzzing Around Triple Hook** SM613 \$18.00 11.25" x 9"





**Painted** Branch of Faith RFC01022 \$32.00 22" x 13"

**Painted Tree of Fruit