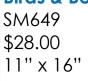

SM323 \$21.00 9" x 13"

Bird and Bough RND324 \$24.00 12.5" x 12.5"

Birds & Bough Cross 3-D

The Latest Attraction SM343

\$26.00 11" x 9"

\$M334 \$33.00

|\$33.00 |14" x 7"