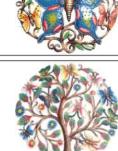

#### **BUTTERFLIES & BUGS**

**Dragonflies** SM351 - Set of 3 \$36.00 9" x 11"

SM909 – Set of 5 \$35.00 5.5" x 5.5"

Large Butterflies

**Small Butterflies** 

**Butterfly Bird Orbit RND052** \$46.00

23" x 23"

Orange Butterfly Stake SM053 \$17.00 9" x 9"on 20" stake

SM910 - Set of 3 \$34.00 10" x 10"

SM980

\$17.00

Painted Butterflies in **Flight** SM04722 \$36.00 12" x 12"

SM05122 \$36.00 13.5" x 13.5"

Painted Buggin' Out

Magenta Butterfly Stake SM979 \$16.00 8" x 8" on 20" stake **Cerulean Butterfly Stake** 