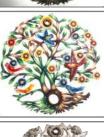

#### LINE SHEET – August 22-23 FEATHERED FRIENDS

Small Flock of Birds

SM293 – Set of 5

REC845

17" x 14"

REC976

\$27.00

**RND081** 

23" x 23"

**RND269** 

23" x 23"

\$43.00

**Birds in Flock** 

\$61.00

15" x 15"

\$33.00

**Birds in Flight** 

REC741 \$28.00 6" x 28"

11" x 7"

\$61.00

23" x 23"

Set of 3

\$24.00

6" x 8"