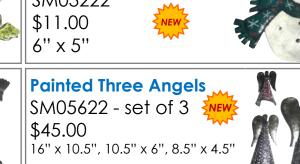

#### **Painted Three Angels**

SM05622 - set of 3

\$45.00 . 16" x 10.5", 10.5" x 6", 8.5" x 4.5"