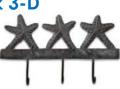

23" x 23"

**Dem Bones** 

REC615 \$32.00 20" x 10"

New Fishes Lid RND701

\$51.00

23" x 23"

**Small Sea Turtles** 

SM389 - set of 2

\$24.00

10" x 11"