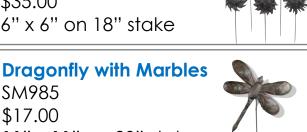

**Circling Butterfly Tree RND927** \$28.00 15" x 15"

Bee Garden Stake SM530 – Set of 2 8" x 6" on 18" stake

\$16.00 8" x 8" on 20" stake Dragonfly Stake w/ Marbles SM985

**Butterfly with Flowers** SM08722 \$22.00 12" x 12"