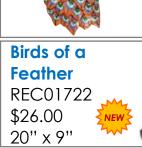

#### LINE SHEET – August 22-23 FEATHERED FRIENDS

Small Flock of Birds

SM293 – Set of 5

REC845

17" x 14"

REC976

\$27.00

**RND081** 