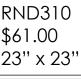

Painted Mantle Tree w/ Birds RND124 \$36.00 12" x 12"

Painted Flock in Tree RND310

Painted Songbird Tree RND318 \$36.00 15" x 15"

**Painted Chirping Chums** 

Winged Tree House

RND854 \$43.00 23" x 23"

Floral Friends