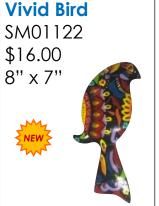

3-D Flock of Birds

SM295 – Set of 2











# **Small 3-D Flock** SM491 – Set of 5

#### FEATHERED FRIENDS

## **Night Owls** SM620 \$18.00

8.25" x 8"



Descending Dove 3-D SM665 \$17.00 11" x 12.5"



New Rooster RND297 \$46.00 23" x 23"



What A Hoot





Hummingbirds 3-D SM911 – Set of 3 \$20.00 3" x 4"



Large Grove Aviary LG307 \$143.00



Painted Mantle Tree w/ Birds RND124 \$36.00 12" x 12"



Painted Flock in Tree RND310





Painted Songbird Tree RND318 \$36.00 15" x 15"

**Painted Chirping Chums** 



Winged Tree House

RND854 \$43.00 23" x 23"



Floral Friends

SM323 \$21.00 9" x 13"



Bird and Bough RND324 \$24.00 12.5" x 12.5"



Birds & Bough Cross 3-D





The Latest Attraction SM343

\$26.00 11" x 9"



\$M334 \$33.00

|\$33.00 |14" x 7"

#### FEATHERED FRIENDS









SEE ADDITIONAL SELECTION OF VIVID ANIMALS IN THE **ANIMAL KINGDOM SECTION!** 













#### Flock of Bluebirds

SM06922 \$22.00 11" x 7"





#### **FLORAL**

#### Flower & **Friend** REC01122 \$90.00 34" x 17"

\$22.00

17" x 7"

23" x 23"

### **Painted Bountiful Blessings** REC00822 \$36.00 12" x 18'





**Painted 3-D Radiant** Flowery Song RND01622 \$74.00 23"x 23"

**Potted Plant** 









RND04122





RND02622 \$51.00 23" x 23" Peace in the Garden















23" x 23"





REC00322 \$28.00 34" x 7"

Heavenly

**Flowers** 

REC00422 \$28.00 34" x 7"

Climbing

Vine

Flowering Dance Tree SM812 \$14.00 9" x 9" Painted Tree of Flowers **RND309** \$61.00

\$23.00 12"x 12" **Sunflower with Birds** SM453 \$14.00 7.5" x 9"

**Summer Hummer** 

SM421

SM602

\$16.00

SM705