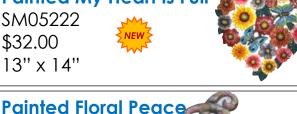

23" x 23"

\$61.00

**Garden Heart** 

\$61.00

SM06022 \$24.00 11" x 11" x 3" **Painted Floral Joy** SM346

Peace with the Flowers 🌿

Painted My Heart is Full SM05222 \$32.00 13" x 14"

**Assorted Small Hearts** SM06622 - set of 4 \$14.00