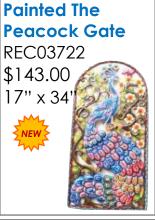

" x 9"on 20" stake



SM910 - Set of 3 \$34.00 10" x 10"

SM980

\$17.00



Painted Butterflies in **Flight** SM04722 \$36.00 12" x 12"



SM05122 \$36.00 13.5" x 13.5"

Painted Buggin' Out



Magenta Butterfly Stake SM979 \$16.00 8" x 8" on 20" stake **Cerulean Butterfly Stake** 

**Circling Butterfly Tree RND927** \$28.00 15" x 15"

Bee Garden Stake SM530 – Set of 2 8" x 6" on 18" stake



\$16.00 8" x 8" on 20" stake Dragonfly Stake w/ Marbles SM985

**Butterfly with Flowers** SM08722 \$22.00 12" x 12"



**Butterfly Fancy** SM319 \$20.00 11" x 11"

\$24.00



SEE ADDITIONAL SELECTION OF GARDEN STAKES IN THE **GARDEN STAKES SECTION!** 

11" x 11" on 20" stake

**Large Peacock** 



**Painted Perching** 





The Rooster

\$36.00

Tree

\$61.00

RND01022

**Peacock Large** 

Modern









Way

\$61.00

23" x 23"

**Friends Tree** 

RND02422

\$61.00

23" x 23"

**Flowers** 

\$61.00

23" x 23"

RND06322

RND00522

**Painted The Cardinal** 









**Spirit** 

\$61.00

\$61.00

RND04522













OF ROOSTERS IN THE ANIMAL









Lid

\$75.00









**Owls Straight** 

Up

#### LINE SHEET – August 22-23 FEATHERED FRIENDS

Small Flock of Birds

SM293 – Set of 5



REC845

17" x 14"

REC976

\$27.00

**RND081** 

23" x 23"

**RND269** 

23" x 23"

\$43.00

**Birds in Flock** 

\$61.00

15" x 15"

\$33.00

**Birds in Flight** 

REC741 \$28.00 6" x 28"



11" x 7"

\$61.00

23" x 23"

Set of 3

\$24.00

6" x 8"





\$24.00









Fanciful 3-D Bird Round





3-D Flock of Birds

SM295 – Set of 2











# **Small 3-D Flock** SM491 – Set of 5

#### FEATHERED FRIE