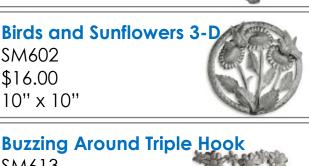

inted 3-D Radiant** Flowery Song RND01622 \$74.00 23"x 23"

**Potted Plant** 









RND04122





RND02622 \$51.00 23" x 23" Peace in the Garden















23" x 23"





REC00322 \$28.00 34" x 7"

Heavenly

**Flowers** 

REC00422 \$28.00 34" x 7"

Climbing

Vine

Flowering Dance Tree SM812 \$14.00 9" x 9" Painted Tree of Flowers **RND309** \$61.00

\$23.00 12"x 12" **Sunflower with Birds** SM453 \$14.00 7.5" x 9"

**Summer Hummer** 

SM421

SM602

\$16.00

SM705

\$20.00

11" x 11"

10" x 10"



Pointing to the Sky REC00522 \$28.00 34" x 7"

To the

\$28.00

34" x 7"

**Heavens** 

REC00622

Climbing Sunflower REC411 \$28.00 34" x 4.5"

RND868 \$34.00 14.5" x 14.5" Floral Friends SM323 \$21.00 9" x 13"

8" x 11"

23" x 23"

**Buzzing Around Triple Hook** SM613 \$18.00 11.25" x 9"





**Painted** Branch of Faith RFC01022 \$32.00 22" x 13"

**Painted Tree of Fruit** RND308 \$61.00 23" x 23" Mini Sunflower SM108 \$16.00

Painted Floral Halo Trees

**Small Floral Wreath** SM546 \$21.00 15" x 15" Floral Flitter - 3-D



### SM02822 - set of 2 \$28.00 7"x 11" on 24" stake



Little Helper Garden Stake SM05522

**Painted Multicolor Gecko** SM08622 - set of 2





\$28.00 2.5" x 7" on 18" stake **Painted Banded Gecko** SM08522











Painted Cerulean Butterfly 8" x 8" on 2-" stake



8" x 8" on 2-" stake Ring of Flowers Garden Stake SM882 \$16.00 9" x 9" on 18" stake

Golden Daisy Garden Stake SM883 \$16.00 9" x 9" on 18" stake

9" x 9" on 18" stake SEE ADDITIONAL GARDEN STAKES IN OUR BUTTERFLIES & **BUGS AND SUN, MOON &** 

STARS SECTIONS!

SM530 - set of 2 \$21.00 8"