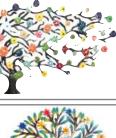

#### TREE OF LIFE

Sparkling Heart Tree **Painted Rooted Tree** LG00322

LG00422 \$155.00 34" x 34"

Tree of Life LG00522 \$155.00 34" x 34" **Painted Deeply** 

Rooted

\$61.00

**Heart** 

23" x 23"

Painted 3-D Colorful

**Painted Cardinal Tree** of Life REC02822 \$143.00 32" x 32"

\$155.00

34" x 34"

\$61.00

Life

\$51.00

23" x 23"

**Painted Tree of Many** 

Colors

\$61.00

23" x 23"

\$61.00

\$61.00

23" x 23"

23" x 23"

RND03622

RND02722

23" x 23" **Painted Dynamic Tree** RND04322 \$61.00 23" x 23"

RND04822

\$61.00

23" x 23"

RND04422

23" x 23" **Painted Multi-color Tree** RND04622 \$61.00 23" x 23"