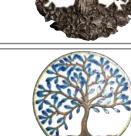

#### TREE OF LIFE

Sparkling Heart Tree **Painted Rooted Tree** LG00322

LG00422 \$155.00 34" x 34"

Tree of Life LG00522 \$155.00 34" x 34" **Painted Deeply** 

Rooted

\$61.00

**Heart** 

23" x 23"

Painted 3-D Colorful

**Painted Cardinal Tree** of Life REC02822 \$143.00 32" x 32"

\$155.00

34" x 34"

\$61.00

Life

\$51.00

23" x 23"