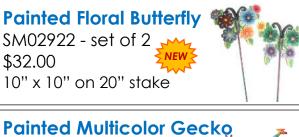

### SM02822 - set of 2 \$28.00 7"x 11" on 24" stake

Little Helper Garden Stake SM05522

**Painted Multicolor Gecko** SM08622 - set of 2

\$28.00 2.5" x 7" on 18" stake **Painted Banded Gecko** SM08522

Painted Cerulean Butterfly 8" x 8" on 2-" stake