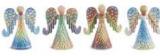

#### **Painted Three Angels**

SM05622 - set of 3

\$45.00 . 16" x 10.5", 10.5" x 6", 8.5" x 4.5"