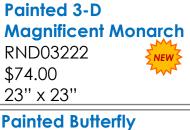

\$74.00

RND02922

\$75.00

23" x 23"

in the Garden

RND03322

\$61.00

23" x 23"

\$74.00

23" x 23"

**Butterflies** 

\$61.00

23" x 23"

RND08122

the Leaves

RND04722