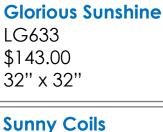

**Smiling Sun** 

Sun Setting in the Moon

**RND026** 

23" x 23"

\$61.00

**RND038** 

23" x 23"

RND05422

\$61.00

23" x 23"

**Painted Verdant Sun** \$61.00

**Painted Sun Glow** 

23" x 23" **Veve Sun Face RND340** \$46.00 23" x 23"

**RND298** 

\$43.00