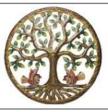

Painted Mantle Tree w/ Birds RND124 \$36.00 12" x 12"

Painted Flock in Tree RND310

Painted Songbird Tree RND318 \$36.00 15" x 15"

**Painted Chirping Chums** 

Winged Tree House

RND854 \$43.00 23" x 23"

Floral Friends