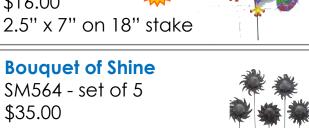

SM602

\$16.00

SM705

\$20.00

11" x 11"

10" x 10"



Pointing to the Sky REC00522 \$28.00 34" x 7"

To the

\$28.00

34" x 7"

**Heavens** 

REC00622

Climbing Sunflower REC411 \$28.00 34" x 4.5"

RND868 \$34.00 14.5" x 14.5" Floral Friends SM323 \$21.00 9" x 13"

8" x 11"

23" x 23"

**Buzzing Around Triple Hook** SM613 \$18.00 11.25" x 9"





**Painted** Branch of Faith RFC01022 \$32.00 22" x 13"

**Painted Tree of Fruit** RND308 \$61.00 23" x 23" Mini Sunflower SM108 \$16.00

Painted Floral Halo Trees

**Small Floral Wreath** SM546 \$21.00 15" x 15" Floral Flitter - 3-D



### SM02822 - set of 2 \$28.00 7"x 11" on 24" stake



Little Helper Garden Stake SM05522

**Painted Multicolor Gecko** SM08622 - set of 2





\$28.00 2.5" x 7" on 18" stake **Painted Banded Gecko** SM08522











Painted Cerulean Butterfly 8" x 8" on 2-" stake



8" x 8" on 2-" stake Ring of Flowers Garden Stake SM882 \$16.00 9" x 9" on 18" stake

Golden Daisy Garden Stake SM883 \$16.00 9" x 9" on 18" stake

9" x 9" on 18" stake SEE ADDITIONAL GARDEN STAKES IN OUR BUTTERFLIES & **BUGS AND SUN, MOON &** 

STARS SECTIONS!

SM530 - set of 2 \$21.00 8" x 6" on 18" stake **Painted Magenta Butterfly** SM980 SM979 \$16.00 \$16.00

# Bicycle Garden Stake

Joy to the World REC01822 \$35.00 15" x 12"



O Holy Night Nativity SM00122 \$36.00 17" x 14.5"





**Milagro Crosses** 



\$36.00 16" x 23" **New Saint** Francis REC291 \$46.00

**Flowery Cross** 

REC02222

11" x 34"

Tree

\$18.00

\$9.00

8" x 5"





SM00922

**We Three Trees** 



SM450 - Set of 4 \$23.00 3" x 6"

**Large Crosses** 

\$46