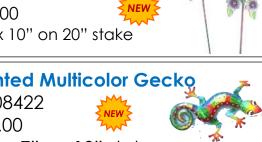

### SM02822 - set of 2 \$28.00 7"x 11" on 24" stake

Little Helper Garden Stake SM05522

**Painted Multicolor Gecko** SM08622 - set of 2

\$28.00 2.5" x 7" on 18" stake **Painted Banded Gecko** SM08522

Painted Cerulean Butterfly 8" x 8" on 2-" stake