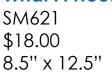

## **Night Owls** SM620 \$18.00

8.25" x 8"

Descending Dove 3-D SM665 \$17.00 11" x 12.5"

New Rooster RND297 \$46.00 23" x 23"

What A Hoot

Hummingbirds 3-D SM911 – Set of 3 \$20.00 3" x 4"

Large Grove Aviary LG307 \$143.00