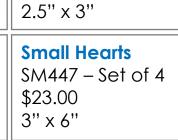

18.5" x 17"

\$38.00

\$18.00

**Painted Heart Tree** 

SM448 - Set of 3 6" x 8" **Peaceful Harmony** SM727

\$19.00

12" x 11"