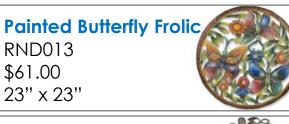

\$51.00

20" x 20"

**Butterflies** 

\$41.00

9"x 9"

**Painted King** 

of the Dragonflies

32" x 32"

\$74.00

RND02922

\$75.00

23" x 23"

in the Garden

RND03322

\$61.00

23" x 23"