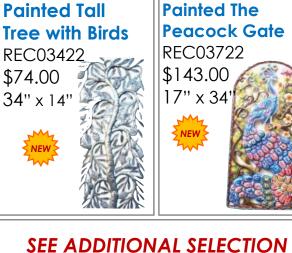

**Vivid Small Cat** SM06322 - set of 2 \$9.00 4" x 4"

**RND775** 

\$16.00

**Vivid Small Elephant** SM06422 - set of 2 \$9.00 4" x 4"

El Pollo Loco Dark SM08022 \$28.00 10.5" x 10.5"

the Trees

\$143.00

\$61.00