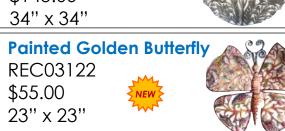

\$51.00

20" x 20"

**Butterflies** 

\$41.00

9"x 9"

**Painted King** 

of the Dragonflies

32" x 32"

\$74.00

RND02922

\$75.00

23" x 23"

in the Garden

RND03322

\$61.00

23" x 23"