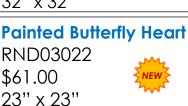

\$51.00

20" x 20"

**Butterflies** 

\$41.00

9"x 9"

**Painted King** 

of the Dragonflies

32" x 32"

\$74.00

RND02922

\$75.00

23" x 23"

in the Garden

RND03322

\$61.00

23" x 23"