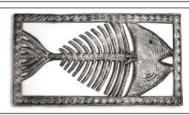

23" x 23"

**Dem Bones** 

REC615 \$32.00 20" x 10"

New Fishes Lid RND701

\$51.00

23" x 23"

**Small Sea Turtles** 

SM389 - set of 2