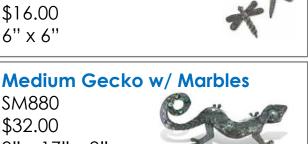

5" x 34"

SM07722

\$24.00

**Painted** Gecko REC839 \$45.00 5" x 34"

**Gecko Family** SM185 \$28.00 15" x 15" Small Gecko w/ Dragonflies

**Mini Dragonflies** SM487 – Set of 3 \$16.00 6" x 6"

SM880

\$32.00