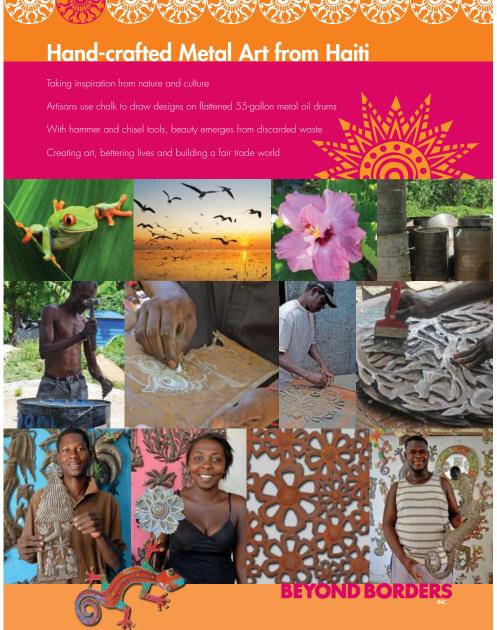

#### **Beyond Borders Artist and Main Manager**

Roosevelt Jean Beauchard

D.O.B:12/12/1976

Nationality: Haitian

Born in Croix Des Bouquets Port Au Prince, Haiti, W.I

Starting work at 14 years old in this Village Artistique de Noailles as helper with Hubert Bernard, and still a student, 4 years later left Hubert Bernard, working with Michée Ramil Remy (18 years old) beginning to do my own work and had Joseph Serge Jolimeau as a third person that I am working with at the same time, and keep pushing Me, created a lot of new sample every single day to see how I can became a great Artiste one day.

Very smart at the age 20 started selling my Artwork all over, suddenly granted a visa from USAID to participate in a great exhibition at Jacob Javith Center of New York.

Back to Haiti 2009, right after the earthquake, became a Manager for It's Cactus Company (Casey Riddell) after 4 years working with Casey Riddell, represented Haiti still continued my job career with Joel & Janet, Will McGinniss Beyond Borders until now.