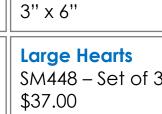

2" x 2" LOVE It! SM728 \$14.00

Painted Children of Peace

**Milagro Hearts** SM446 - Set of 4

\$36.00

17" x 14"

\$14.00

**Hearts Galore!** 

**RND944** 

18.5" x 17"

\$38.00

\$18.00

**Painted Heart Tree** 

SM448 - Set of 3 6" x 8" **Peaceful Harmony** SM727

\$19.00

12" x 11"