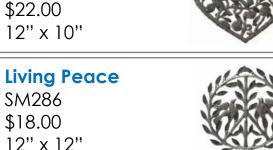

23" x 23"

\$61.00

**Garden Heart** 

\$61.00

SM06022 \$24.00 11" x 11" x 3" **Painted Floral Joy** SM346

Peace with the Flowers 🌿

Painted My Heart is Full SM05222 \$32.00 13" x 14"

**Assorted Small Hearts** SM06622 - set of 4 \$14.00

2" x 2" LOVE It! SM728 \$14.00

Painted Children of Peace

**Milagro Hearts** SM446 - Set of 4

\$36.00

17" x 14"

\$14.00

**Hearts Galore!** 

**RND944** 

18.5" x 17"

\$38.00

\$18.00

**Painted Heart Tree** 

SM448 - Set of 3 6" x 8" **Peaceful Harmony** SM727

\$19.00

12" x 11"