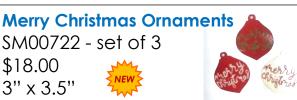

#### **HOLIDAY & SACRED**

**Christmas Word Tree** SM754 \$30.00 12" x 20" x 4"

**Snowflake Snowman** 

**Ornament** 

SM07222

\$9.00

4" x 4"

Painted Birds & Boughs Cross SM830 \$25.00 11" x 14"