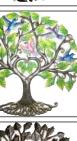

#### TREE OF LIFE

Sparkling Heart Tree **Painted Rooted Tree** LG00322

LG00422 \$155.00 34" x 34"

Tree of Life LG00522 \$155.00 34" x 34" **Painted Deeply** 

Rooted

\$61.00

**Heart** 

23" x 23"