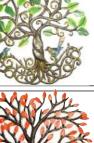

#### TREE OF LIFE

Sparkling Heart Tree **Painted Rooted Tree** LG00322

LG00422 \$155.00 34" x 34"

Tree of Life LG00522 \$155.00 34" x 34" **Painted Deeply** 

Rooted

\$61.00

**Heart** 

23" x 23"