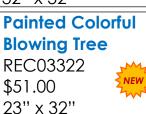

Painted 3-D Colorful

**Painted Cardinal Tree** of Life REC02822 \$143.00 32" x 32"

\$155.00

34" x 34"

\$61.00

Life

\$51.00

23" x 23"