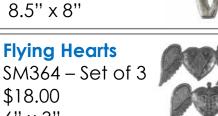

\$36.00 15" x 23"





## PEACE, LOVE & HEARTS

### Peaceful Garden

REC01622 \$38.00 20" x 13"





**BEYOND BORDERS** 

#### **Painted Peaceful Flowers** SM05722 \$22.00 12" x 12"





#### **A Full Heart**

SM04622 \$32.00 15" x 14"





THESE ITEMS ARE PERFECT FOR YOUR HOME OR **OFFICE SPACE! MORE ITEMS ARE COMING SOON!** 

#### LINE SHEET – August 22 - 23 PEACE, LOVE & HEARTS



SM345

\$36.00

19" x 14"

**RND105** 

23" x 23"

SM080

**RND835** 

23" x 23"

\$61.00

**Garden Heart** 

\$61.00

SM06022 \$24.00 11" x 11" x 3" **Painted Floral Joy** SM346

Peace with the Flowers 🌿

Painted My Heart is Full SM05222 \$32.00 13" x 14"

**Assorted Small Hearts** SM06622 - set of 4 \$14.00

2" x 2" LOVE It! SM728 \$14.00



Painted Children of Peace

**Milagro Hearts** SM446 - Set of 4











\$36.00

17" x 14"

\$14.00





**Hearts Galore!** 

**RND944** 

18.5" x 17"

\$38.00

\$18.00











**Painted Heart Tree** 

SM448 - Set of 3 6" x 8" **Peaceful Harmony** SM727

\$19.00

12" x 11"



# 6" x 3"

#### **PEOPLE & ANGELS**

Play Me A Song

REC00722 \$46.00 16" x 23"



**Noah & Friends** 

REC01922 \$143.00 32" x 30"



**Friends Forever** 

RND01722 \$46.00 23" x 23"





**Haitian Street Band** 

RND01822 \$46.00 23" x 23"



#### Let the Music Play

RND02122 \$46.00

23" x 23"



#### **Painted Catching Some** Shade

RND06722 \$61.00

23" x 23"



#### **Painted Three Angels**

SM05622 - set of 3

\$45.00 . 16" x 10.5", 10.5" x 6", 8.5" x 4.5"



#### **Angel Standing - Medium**

SM672

\$15.00

6.5" x 11.5"



#### Mini Painted Angel - Upswept

SM886 - Set