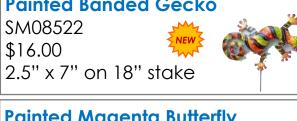

### SM02822 - set of 2 \$28.00 7"x 11" on 24" stake

Little Helper Garden Stake SM05522

**Painted Multicolor Gecko** SM08622 - set of 2

\$28.00 2.5" x 7" on 18" stake **Painted Banded Gecko** SM08522

Painted Cerulean Butterfly 8" x 8" on 2-" stake