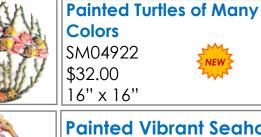

#### **UNDERWATER WORLD**

**Underwater Friends** RND00322 \$46.00

**Painted Mystery of** the Sea RND03122 \$61.00 23" x 23"

The Sea RND03522 \$61.00 23" x 23"

**Painted Playmates in** 

Painted Trio of **Seahorses** RND04922 \$61.00 23" x 23"

RND08222

23" x 23"

SM07022

\$11.00

3" x 7"

\$28.00

12" x 16"

\$61.00