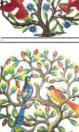

#### LINE SHEET – August 22-23 FEATHERED FRIENDS

Small Flock of Birds

SM293 – Set of 5

REC845

17" x 14"

REC976

\$27.00

**RND081** 

23" x 23"

**RND269** 

23" x 23"

\$43.00

**Birds in Flock** 

\$61.00

15" x 15"

\$33.00

**Birds in Flight** 

REC741 \$28.00 6" x 28"

11" x 7"

\$61.00

23" x 23"

Set of 3

\$24.00

6" x 8"