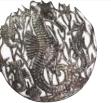

#### Flying Seahorse REC024 \$61.00 16" x 27"

Small Octopus Embrace SM121 \$15.00 8" x 8"

**A Little Sea Life** SM325 \$22.00 10" x 10"

**Sea Horse** 

SM536 – Set of 2 \$23.00 5.5" x 9.5"

Octopus Magic RND050

\$28.00 15" x 15"

Seahorse Family RND788 \$46.00

**Seahorse Ornament** 

SM609 \$5.00 3" x 5"

Jelly Bell SM042

\$21.00 12" x 19"

Sea Stars Triple Hook 3-D

SM091 \$18.00 14" x 9"