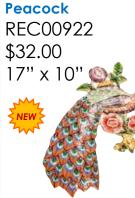

8" x 11"

23" x 23"

**Buzzing Around Triple Hook** SM613 \$18.00 11.25" x 9"

**Painted** Branch of Faith RFC01022 \$32.00 22" x 13"

**Painted Tree of Fruit** RND308 \$61.00 23" x 23" Mini Sunflower SM108 \$16.00