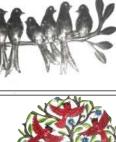

#### LINE SHEET – August 22-23 FEATHERED FRIENDS

Small Flock of Birds

SM293 – Set of 5

REC845

17" x 14"

REC976

\$27.00

**RND081** 