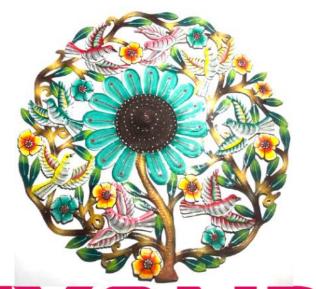

"



Small Octopus Embrace SM121 \$15.00 8" x 8"



**A Little Sea Life** SM325 \$22.00 10" x 10"



**Sea Horse** 

SM536 – Set of 2 \$23.00 5.5" x 9.5"



Octopus Magic RND050

\$28.00 15" x 15"



Seahorse Family RND788 \$46.00



**Seahorse Ornament** 

SM609 \$5.00 3" x 5"



Jelly Bell SM042

\$21.00 12" x 19"



Sea Stars Triple Hook 3-D

SM091 \$18.00 14" x 9"

23" x 23"



**Dem Bones** 

REC615 \$32.00 20" x 10"



New Fishes Lid RND701

\$51.00

23" x 23"



**Small Sea Turtles** 

SM389 - set of 2

\$24.00

10" x 11"



#### Mermaids



#### Mermaid Circling RND058 \$28.00 15" x 15"



Talking with the Fish SM273 \$18.00 17" x 10"



#### **Beyond Borders**

7901 NW 67th Street Maimi, FL 33166 p. 305-213-9604

e. <u>beyondborder@extolltd.com</u>

w. beyondbordersfairtrade.com