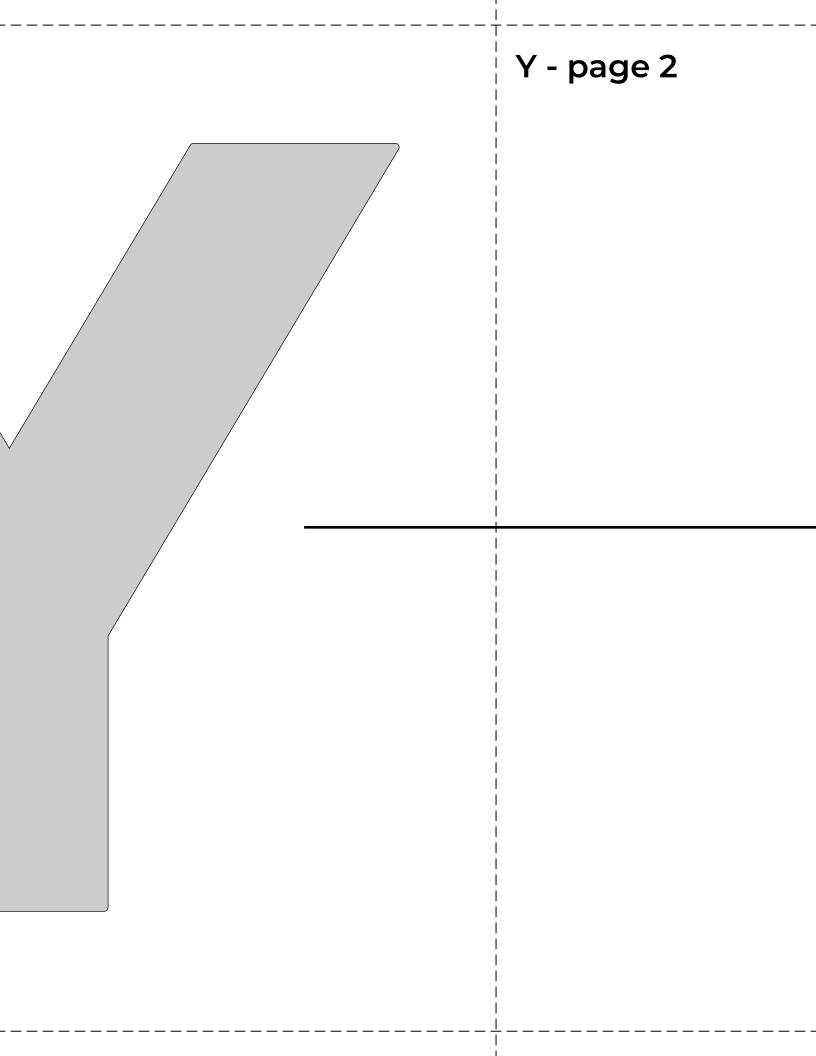

### Y - page 1 center of letter is where the pages meet. Tape the pages together with no overlap

| Z - page 1  center of letter is where the pages meet. Tape the pages together with no overlap |  |
|-----------------------------------------------------------------------------------------------|--|
|                                                                                               |  |
|                                                                                               |  |
|                                                                                               |  |