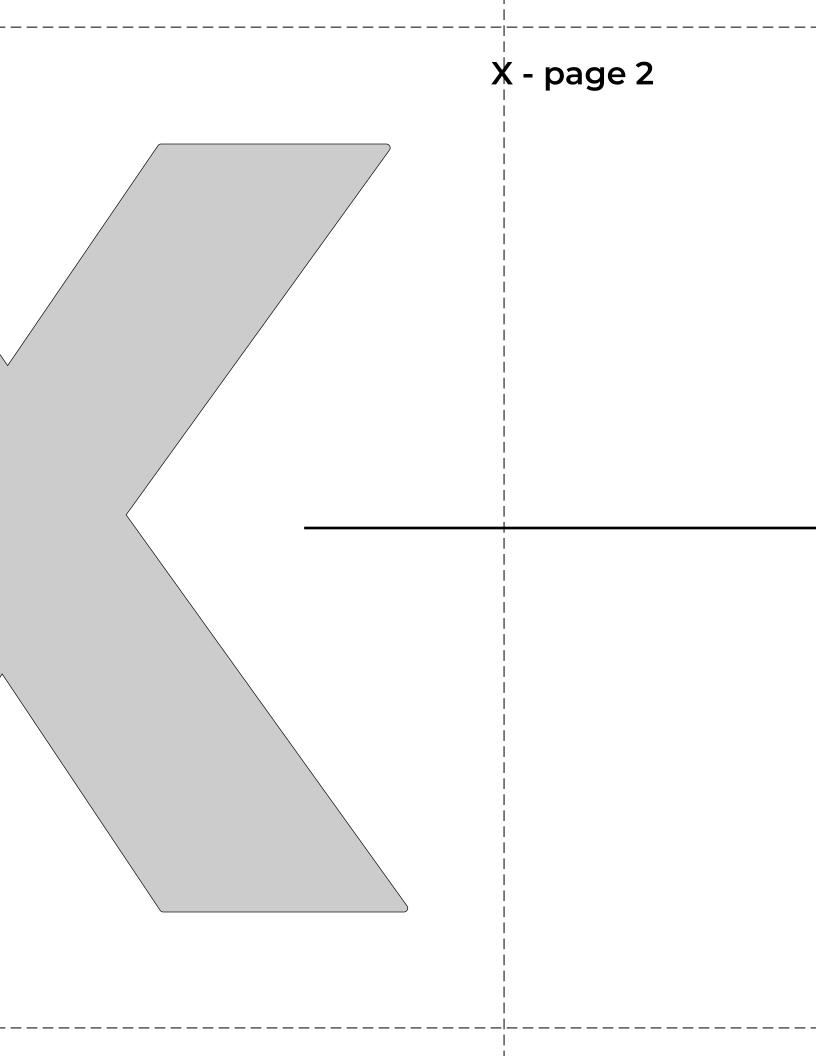

### X - page 1

center of letter is where the pages meet.
Tape the pages together with no overlap