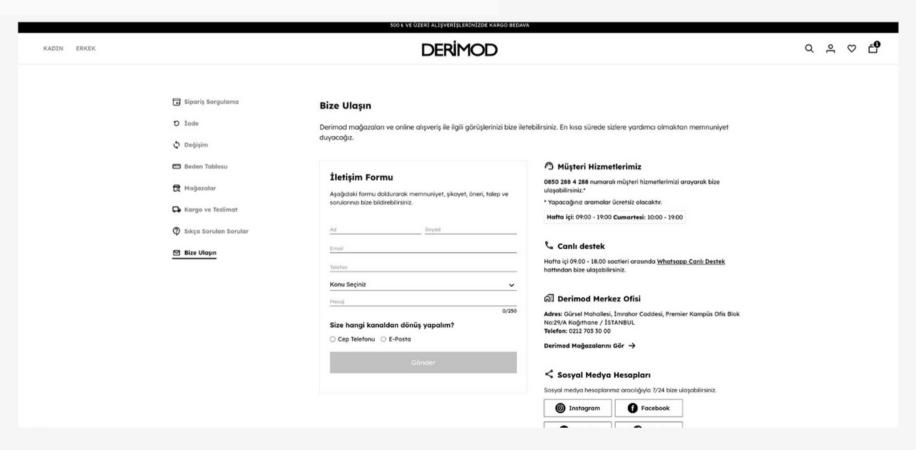

|  |  |  |
|             | ✓ Teslim Edildi       Kadın Siyah Deri Casual Sneaker       1;049:997E         892.80TL       Örün No: 23SFD411018         Renk: Siyah         Satın aldığınız ürünleri 14 gün içerisinde iade edebilir veya 30 gün içerisinde moğazadan değişim yapabilirsiniz. Detaylı bilgi edinin, lade ve değişim işlemleri için lütfen giriş yapırı.     Toplam: 892.80 TL |  |  |  |
| <b>6</b>    | Teslimat Tarihi: 11 Ekim 2023  Erkek Beyaz Kalın Tabanlı Sneaker 765.26TL  Ürün No: 23SFD606414  Renk: Beyaz  Satın aldığınız ürünleri 14 gün içerisinde iode edebilir veya 30 gün içerisinde moğazadan değişim yapobilirsiniz. Detaylı bilgi edinin. 1 ade ve değişim işlemleri için lütfen giriş yapın.                                                        |  |  |  |

### CONTACT PAGE DETAIL



### DERIMOD

• Empty Cart Page

- Cart Page
- Order Tracking
- Size Chart













DERIMOD OTP

### DERIMOD FAVORITES

### **DERIMOD Favorilerim** 2 ürün listeleniyor × Favorilerim için giriş yap Favoriye eklediğiniz ürünleri tüm cihazlarınızda görüntülemek için lütfen üye olun veya giriş yapın. Üye ol Giriş Yap Amor Kadın Siyah Deri Biker Ceket 7,999.00TL Siyah / S

### DERIMOD Üye Ol Plam n.com 02:27 SMS Onay Kodu gelen doğrulama kodunu girin. 5 6 0 8 3 2 de Derimod üye ödülü kazanın. Yeni kod al Onayla O Belirtmek İstemiyorun dınlatma Metni'ni okudum, kabul ediyorum. ims ve E-mail) almayı kabul ediyorum. Hesabın var mı ? Giriş Yap

### DERIMOD LISTING



### DERIMOD SPECIALISED PAGES



### DERIMOD STORES



Artık siparişini online verip, ürünü istediğin mağazadan teslim alabilirs