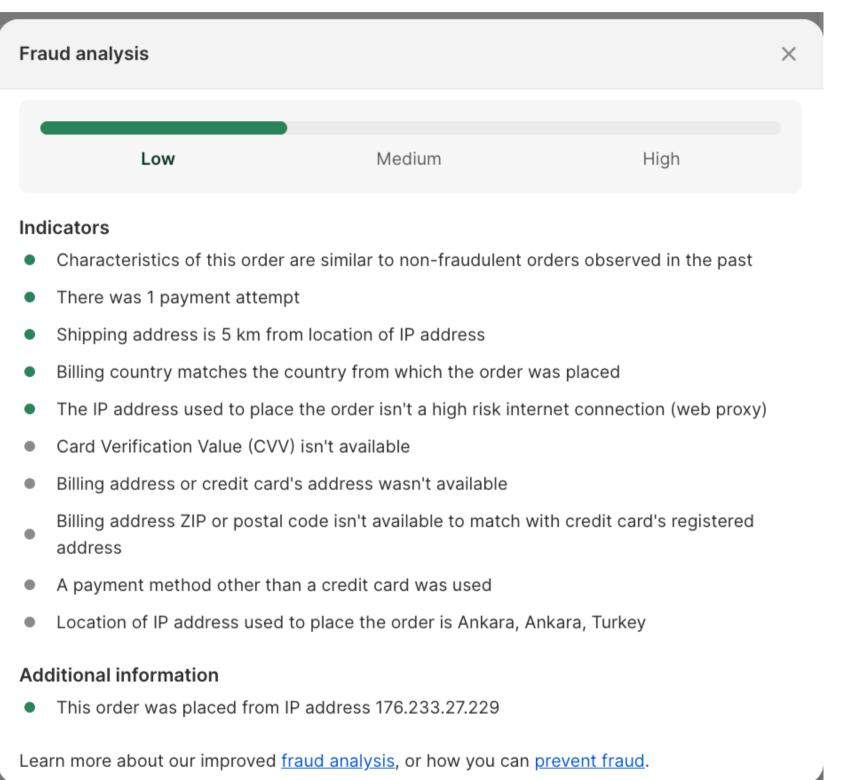

nd the web. The right website not only increases conversions, it builds trust between prospects and existing customers. We have brought together a team of designers, developers and marketers to transform your lead generation process.

# **Holly Connect**

Holly Connect is a SAAS product specialised for Shopify that allows you to manage your E-Commerce operation 360 degrees from a single channel through advanced reporting system with order management, inventory management, accounting, marketplace and cargo integration.





## WHY SHOPIFY PLUS?

Shopify Plus is the best commerce platform to reach more customers, convert more purchases, and scale fast.

--- Global Content Distribution Network

Cloud Based Infrastructure

--- Lightning Fast Global Servers

--- Automated Platform Updates

















SHOPIFY ORDER TIMELINE

ORDER PRODUCT DETAIL



| Basecode                | 20SGE633047                                                  | Clothing ⊗ ⊙                                           | Manage sa       |
|-------------------------|--------------------------------------------------------------|--------------------------------------------------------|-----------------|
| Bakım Önerileri         | ⊗ Natürel Bakım                                              | Determines US tax rates                                | Wanage 3        |
| Marka                   |                                                              | Product type                                           | Deselect al     |
| Topuk Yüksekliği        |