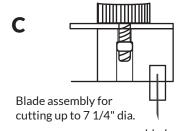

Normal blade assembly for cutting 2 1/4" - 6 3/8" Dia.

blade

<sup>\*</sup>Remove blade holder assembly and replace so blade is on outside. (see illustration C)