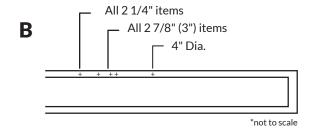

## ADJUSTABLE ROTARY CUTTER INSTRUCTION SHEET

Please read all instructions before operating. **Caution: Sharp Blade - Adult Use Only!**Cutter will adjust from 2 1/4" to 7 1/4" in diameter.

Normal blade assembly for cutting 2 1/4" - 6 3/8" Dia.

blade

<sup>\*</sup>Remove blade holder assembly and replace so blade is on outside. (see illustration C)