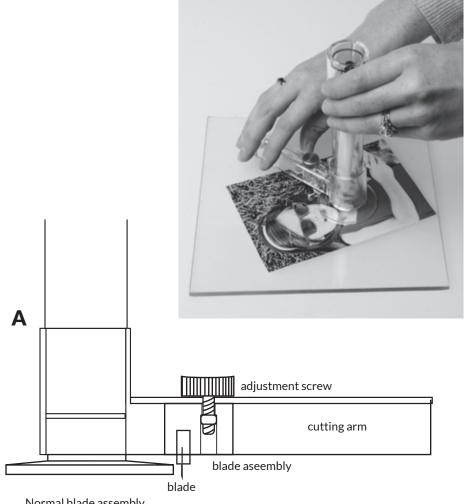

## **Cutting a Circle**

- 1. Remove masking tape from blade and arm.
- 2. Turn adjusting screw and move to desired diameter. Practice with scrap paper to make sure size is correct.
- 3. Place photo or paper on glass base and then place cutter on center of image. Note: Only cut on glass, blade will bind on other materials.
- 4. Hold cutter down with left hand on center tube. Place right hand on outer-end of the cutting arm and apply a slight downward pressure as you turn it clock wise one full turn. (see photo)