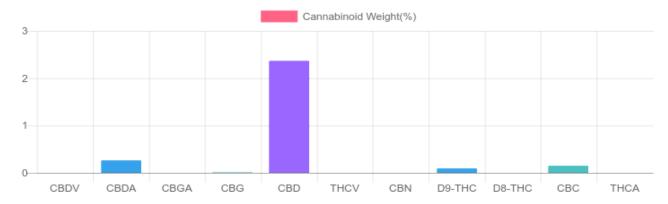

## **Cannabinoids Test**

| SHIMADZU INTEGRAT  | ED UPLC-PDA                   |           |                               |              |
|--------------------|-------------------------------|-----------|-------------------------------|--------------|
| GSL SOP 400        | PREPARED: 08/29/2019 15:59:32 |           | UPLOADED: 08/30/2019 12:03:57 |              |
| Cannabinoids       | LOQ                           | weight(%) | mg/g                          | mg/container |
| D9-THC             | 10 PPM                        | 0.092%    | 0.919                         | 36.8         |
| THCA               | 10 PPM                        | N/D       | N/D                           | N/D          |
| CBD                | 10 PPM                        | 2.365%    | 23.655                        | 946.2        |
| CBDA               | 20 PPM                        | 0.262%    | 2.624                         | 105.0        |
| CBDV               | 20 PPM                        | N/D       | N/D                           | N/D          |
| CBC                | 10 PPM                        | 0.149%    | 1.495                         | 59.8         |
| CBN                | 10 PPM                        | N/D       | N/D                           | N/D          |
| CBG                | 10 PPM                        | 0.011%    | 0.111                         | 4.4          |
| CBGA               | 20 PPM                        | N/D       | N/D                           | N/D          |
| D8-THC             | 10 PPM                        | N/D       | N/D                           | N/D          |
| THCV               | 10 PPM                        | N/D       | N/D                           | N/D          |
| TOTAL D9-THC       |                               | 0.092%    | 0.092%                        | 36.8         |
| TOTAL CBD*         |                               | 2.595%    | 25.956                        | 1,038.3      |
| TOTAL CANNABINOIDS |                               | 2.879%    | 28.804                        | 1,152.2      |