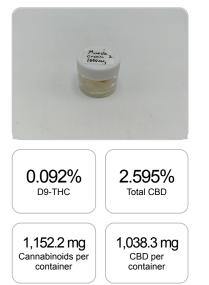

## CERTIFICATE OF ANALYSIS ISO/IEC 17025:2017 ACCREDITATION #103104

Order #: 35301 Order Name: Muscle Cream Batch#: 20001 Received: 08/27/2019 Completed: 08/30/2019

## **Cannabinoids Test**

| SHIMADZU INTEGRAT  | ED UPLC-PDA                   |           |                               |              |
|--------------------|-------------------------------|-----------|-------------------------------|--------------|
| GSL SOP 400        | PREPARED: 08/29/2019 15:59:32 |           | UPLOADED: 08/30/2019 12:03:57 |              |
| Cannabinoids       | LOQ                           | weight(%) | mg/g                          | mg/container |
| D9-THC             | 10 PPM                        | 0.092%    | 0.919                         | 36.8         |
| THCA               | 10 PPM                        | N/D       | N/D                           | N/D          |
| CBD                | 10 PPM                        | 2.365%    | 23.655                        | 946.2        |
| CBDA               | 20 PPM                        | 0.262%    | 2.624                         | 105.0        |
| CBDV               | 20 PPM                        | N/D       | N/D                           | N/D          |
| CBC                | 10 PPM                        | 0.149%    | 1.495                         | 59.8         |
| CBN                | 10 PPM                        | N/D       | N/D                           | N/D          |
| CBG                | 10 PPM                        | 0.011%    | 0.111                         | 4.4          |
| CBGA               | 20 PPM                        | N/D       | N/D                           | N/D          |
| D8-THC             | 10 PPM                        | N/D       | N/D                           | N/D          |
| THCV               | 10 PPM                        | N/D       | N/D                           | N/D          |
| TOTAL D9-THC       |                               | 0.092%    | 0.092%                        | 36.8         |
| TOTAL CBD*         |                               | 2.595%    | 25.956                        | 1,038.3      |
| TOTAL CANNABINOIDS |                               | 2.879%    | 28.804                        | 1,152.2      |

Reporting Limit 10 ppm

\*Total CBD = CBD + CBDA x 0.877

N/D - Not Detected, B/LOQ - Below Limit of Quantification

4001 SW 47th Avenue Suite 208 Davie, FL 33314 1-833-TEST-CBD info@greenscientificlabs.com