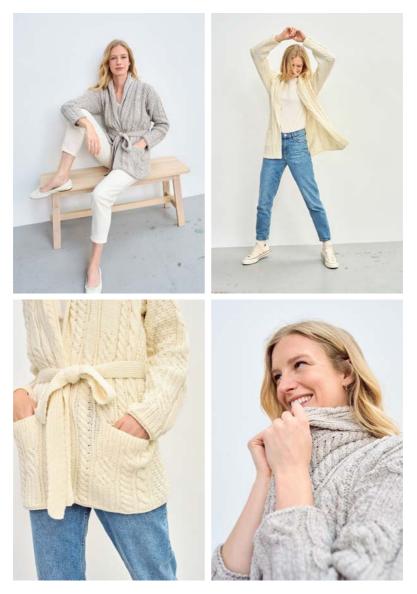

### The Aran Collection

Aran knitwear knits the past and the present together, to create authentic Irish pieces that not only look great but feel good. Fall in love with the natural quality and heritage of Aran knitwear today.

#### Inishbofin Traditional Aran Sweater *Worsted Wool*

Omey Aran Crew Neck Sweater Supersoft Merino

Shannon Throwover Wrap 100% Merino

SIZE: One Size

Newport Cable Snood Supersoft Merino

SIZE: One Size

Mulranny Diamond Stitch Hat Supersoft Merino