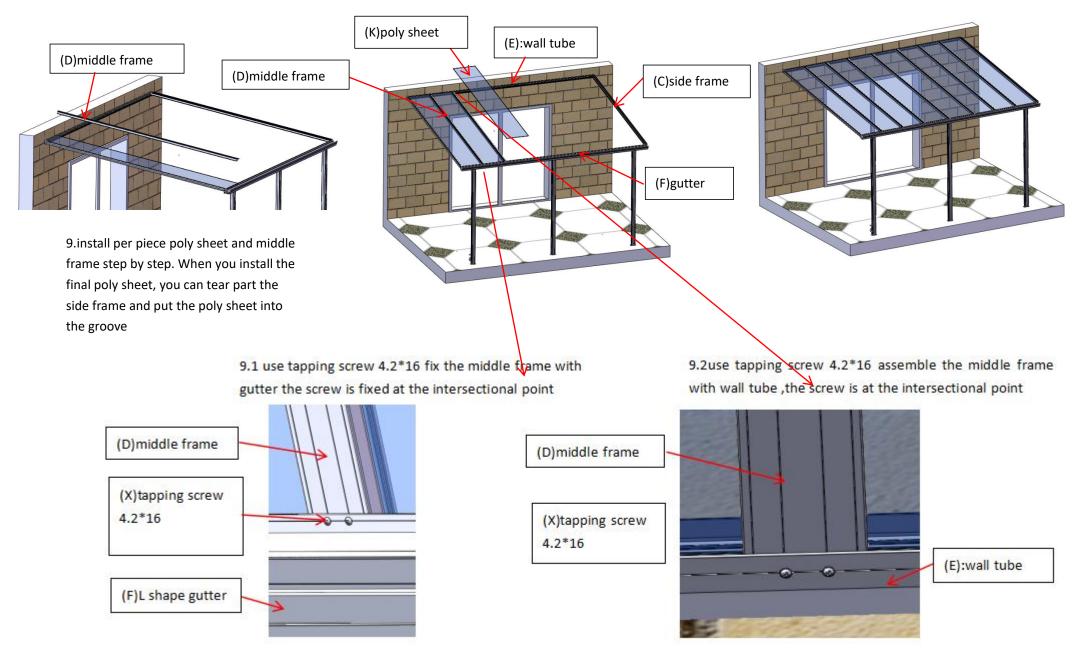

8 Install per piece poly sheet and middle frame step by step. When you install the final poly sheet , you can tear part the side frame and put the poly sheet into the groove

10. Inset the Hard Rubber Bush into the gap between poly sheet and middle beam, the bar should be in correct direction and not loosen during using