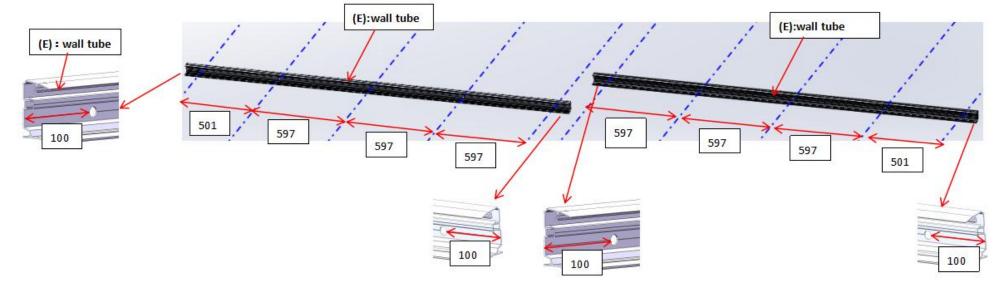

1.1 drill 5 pcs holes (diameter 12mm) on the wall tube .both end of wall tube has 100mm inward migration

1.2 combine 2 pcs of wall tube :2492.5mm

1.3us e screw 4.2\*16 to fix and keep gap within 25 MM

1.4do silicone sealant work at the gap