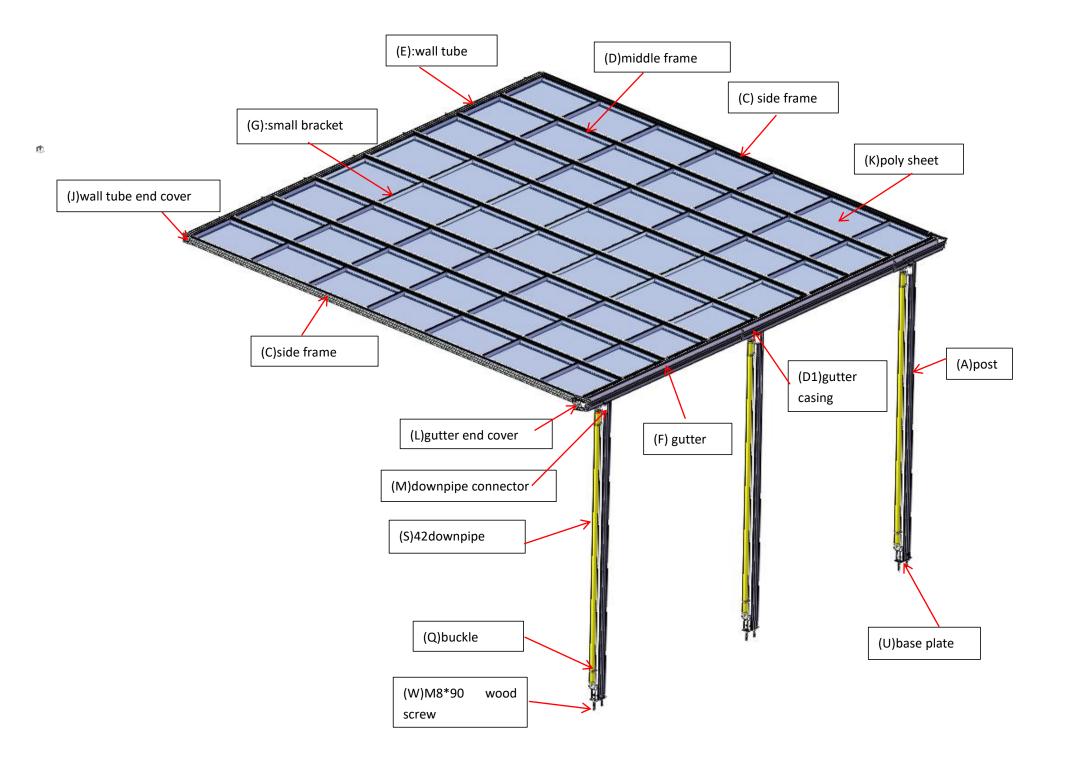

## Main Component (Canopy: 5M\*4M)

| Item code | Photo | Item name           | Quantity | ltem<br>code | Photo | ltem name                       | Quanti<br>ty | ltem code | Photo    | Item name                             | Quantity |
|-----------|-------|---------------------|----------|--------------|-------|---------------------------------|--------------|-----------|----------|---------------------------------------|----------|
| А         |       | post                | 3        | L            |       | Gutter end cover                | 1 pair       | w         |          | M8*90<br>wood screw                   | 17       |
| В         |       | Post cover          | 6        | м            | 6     | Downpipe<br>connector           | 3            | Х         | (        | Screw 4.2*16                          | 194      |
| с         |       | Side frame          | 2        | N            |       | T connector                     | 3            | Y         | <b>0</b> | Screw 4.2*16                          | 6        |
| D         |       | Middle frame        | 7        | ο            |       | Water Tube Soft<br>Glue Cushion | 3            | Z         | (=0      | Hex screw<br>M8*16(include<br>gasket) | 32       |
| E         | E.    | Wall tube           | 2        | Ρ            |       | downPipe Holder                 | 9            | A1        | (        | Screw M4*38                           | 9        |
| F         |       | gutter              | 2        | Q            | 5     | downpipe Clamps                 | 9            | B1        |          | M6 expansion<br>plug                  | 6        |
| G         |       | Small<br>bracket    | 56       | R            |       | elbow                           | 9            | C1        | Q        | screwM4*30                            | 6        |
| н         |       | Hard rubber<br>bush | 27       | S            |       | 42 down pipe                    | 3            | D1        |          | Gutter casing                         | 1        |
| 1         |       | M8 screw cap        | 16       | т            | •     | Gutter connector<br>plate       | 3            | E1        |          | Gutter jucntion                       | 1        |
| J         |       | Wall tube end cover | 1 pair   | U            |       | Connector                       | 6            |           |          |                                       |          |
| к         | b.    | Poly sheet          | 8        | v            | and   | 12*75 expansion<br>plug         | 17           |           |          |                                       |          |