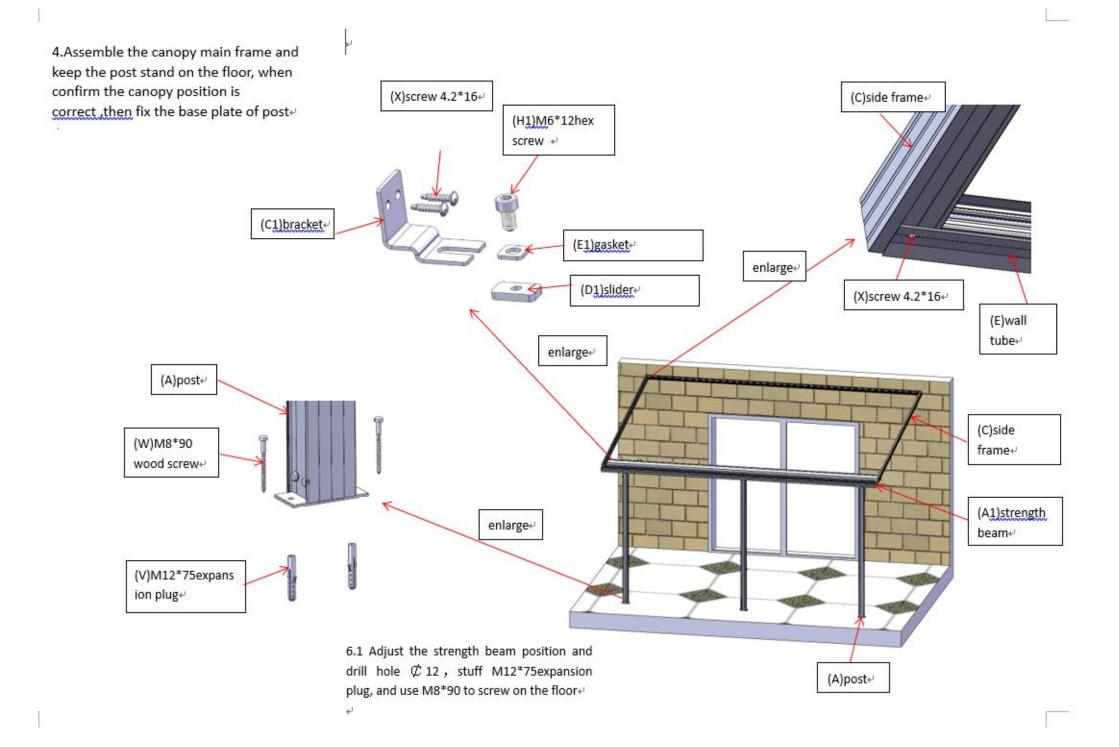

2.1 stuff M12\*75 expansion plug into the holes and screw the wall tube on the wall by wood screw M8\*90

3.Inset the gutter connector plate into the gutter groove at bottom. Tight the gutter with post by connector and hex M8\*16 screw. The other post has same connection