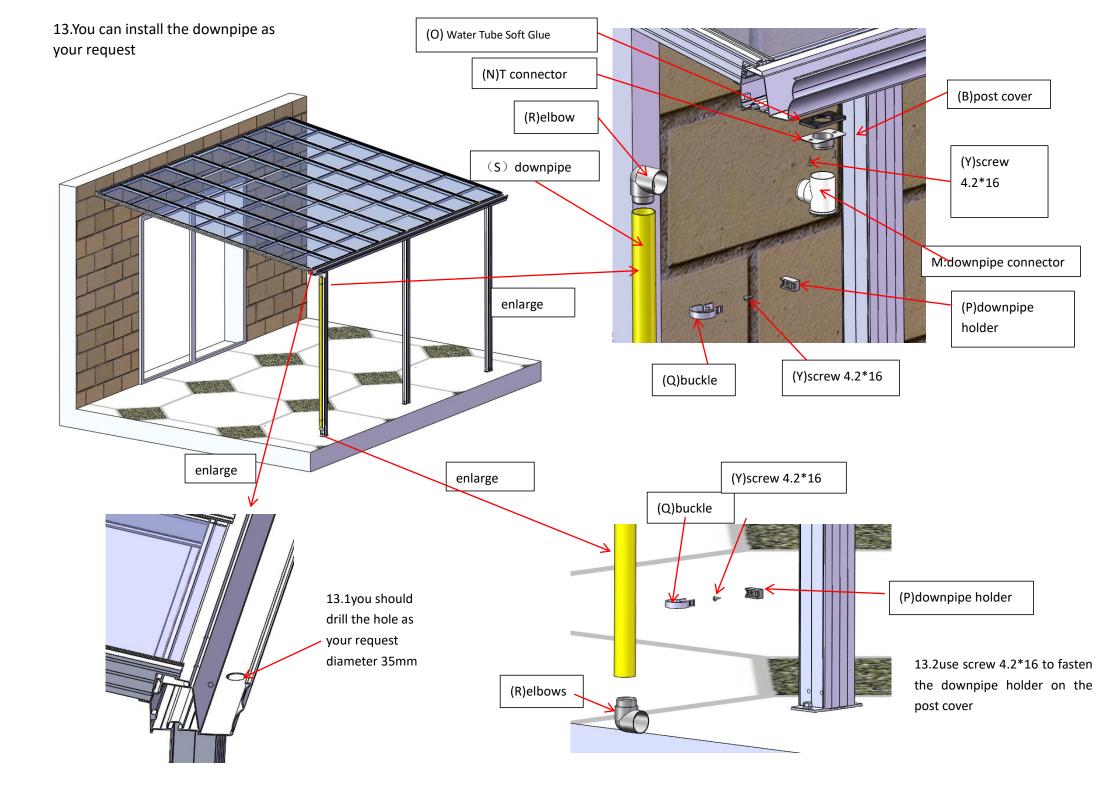

m holes on the wall tube, depth is 10mm stuff M12\*75 expansion plug into the holes and screw the wall tube on the wall by wood screw M8\*90.Don't forget do silicon sealant work at the gap

2.1 stuff M12\*75 expansion plug into the holes and screw the wall tube on the wall by wood screw M8\*90



3.Inset the gutter connector plate into the gutter groove at bottom. Tight the gutter with post by connector and hex M8\*16 screw. The other post has same connection





8 Install per piece poly sheet and middle frame step by step. When you install the final poly sheet , you can tear part the side frame and put the poly sheet into the groove



10. Inset the Hard Rubber Bush into the gap between poly sheet and middle beam, the bar should be in correct direction and not loosen during using