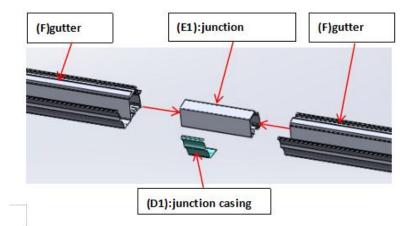

2.1 stuff M12\*75 expansion plug into the holes and screw the wall tube on the wall by wood screw M8\*90

3.Inset the gutter connector plate into the gutter groove at bottom. Tight the gutter with post by connector and hex M8\*16 screw. The other post has same connection