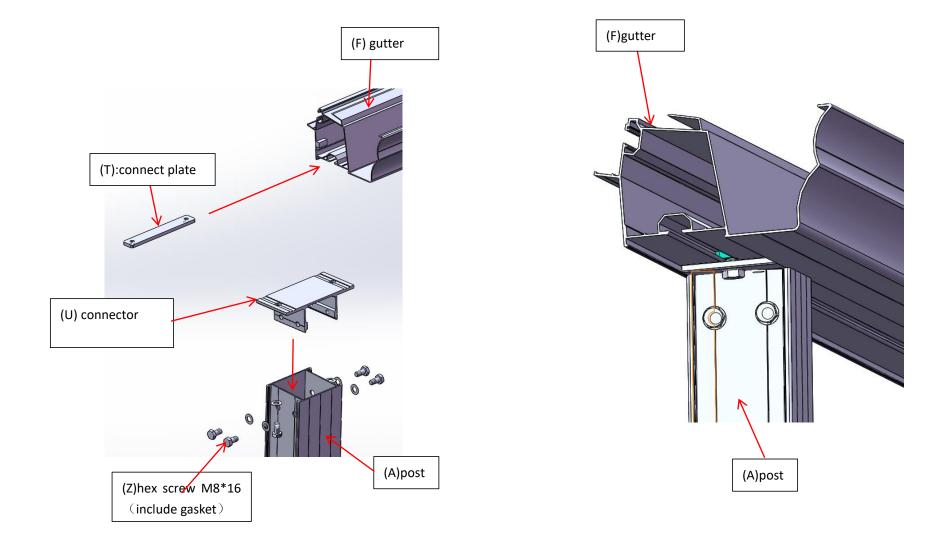

2.1 stuff M12\*75 expansion plug into the holes and screw the wall tube on the wall by wood screw M8\*90

3.Inset the gutter connector plate into the gutter groove at bottom. Tight the gutter with post by connector and hex M8\*16 screw. The other post has same connection