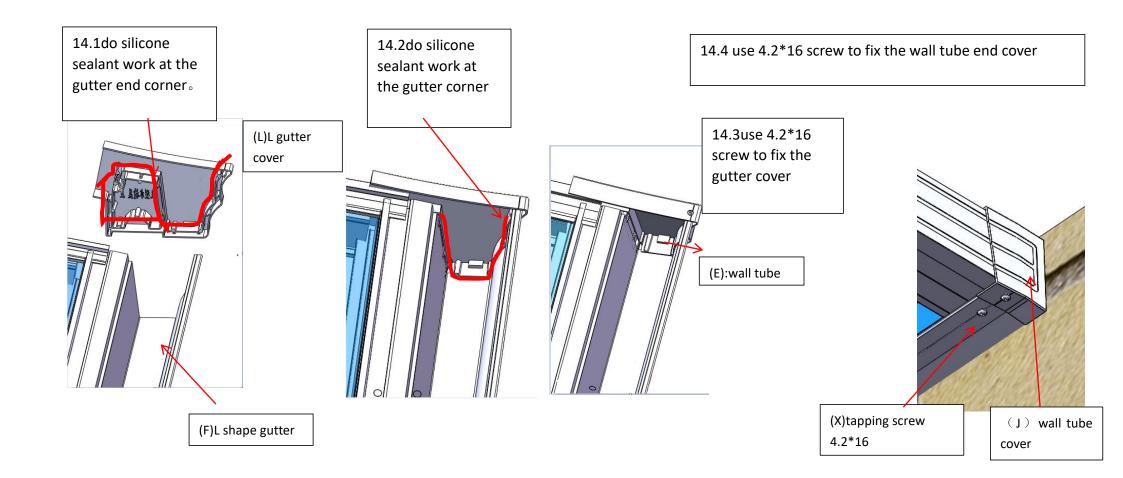

1.1 drill 5 pcs holes (diameter 12mm) on the wall tube .both end of wall tube has 100mm inward migration

1.2 combine 2 pcs of wall tube :2492.5mm

1.3us e screw 4.2\*16 to fix and keep gap within 25 MM

1.4do silicone sealant work at the gap