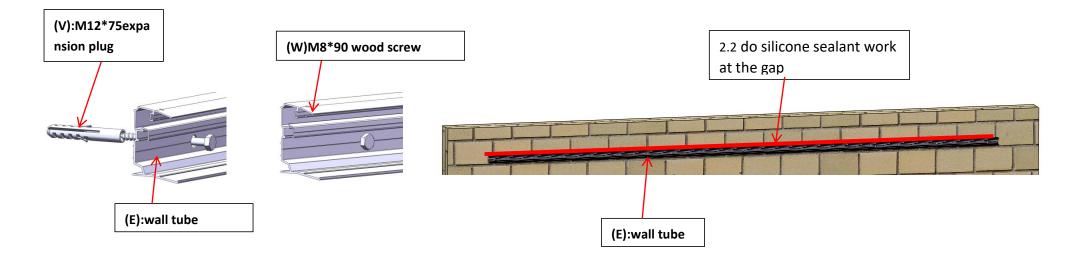

**2.**drill diameter 12mm holes on the wall tube, depth is 10mm stuff M12\*75 expansion plug into the holes and screw the wall tube on the wall by wood screw M8\*90.Don't forget do silicon sealant work at the gap

2.1 stuff M12\*75 expansion plug into the holes and screw the wall tube on the wall by wood screw M8\*90

3.Inset the gutter connector plate into the gutter groove at bottom. Tight the gutter with post by connector and hex M8\*16 screw. The other post has same connection