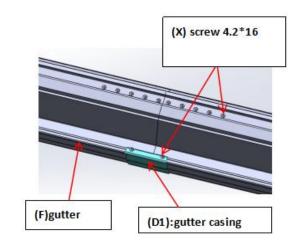

2.1 stuff M12\*75 expansion plug into the holes and screw the wall tube on the wall by wood screw M8\*90

3.Inset the gutter connector plate into the gutter groove at bottom. Tight the gutter with post by connector and hex M8\*16 screw. The other post has same connection