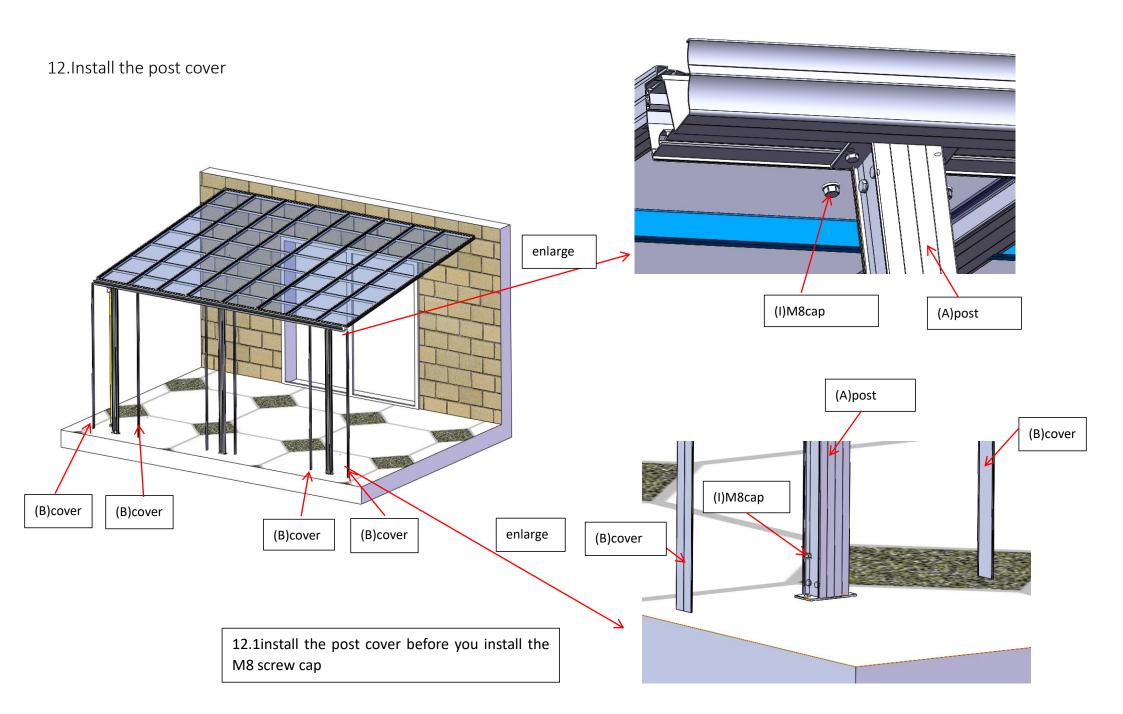

2.1 stuff M12\*75 expansion plug into the holes and screw the wall tube on the wall by wood screw M8\*90

3.Inset the gutter connector plate into the gutter groove at bottom. Tight the gutter with post by connector and hex M8\*16 screw. The other post has same connection