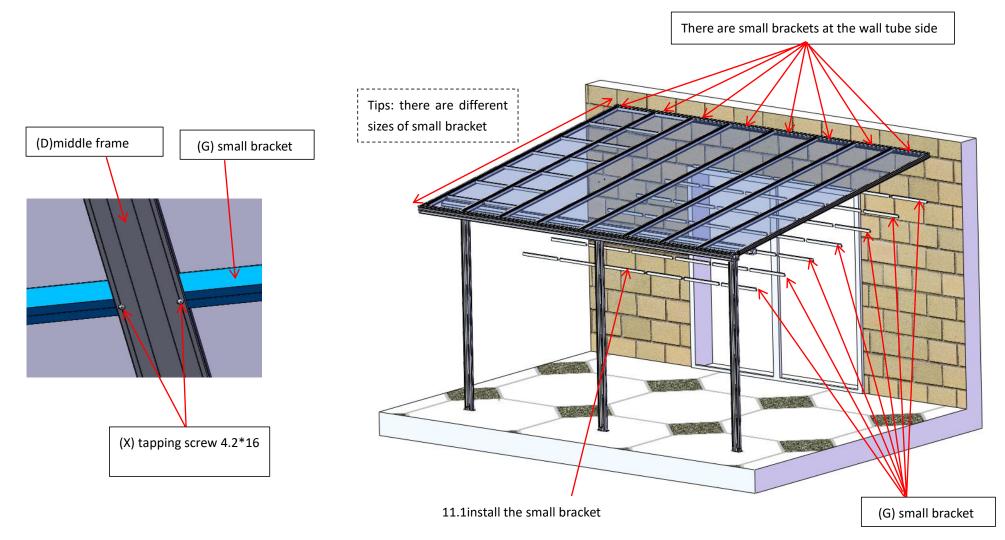

12mm holes on the wall tube, depth is 10mm stuff M12\*75 expansion plug into the holes and screw the wall tube on the wall by wood screw M8\*90.Don't forget do silicon sealant work at the gap

2.1 stuff M12\*75 expansion plug into the holes and screw the wall tube on the wall by wood screw M8\*90



3.Inset the gutter connector plate into the gutter groove at bottom. Tight the gutter with post by connector and hex M8\*16 screw. The other post has same connection





8 Install per piece poly sheet and middle frame step by step. When you install the final poly sheet , you can tear part the side frame and put the poly sheet into the groove



10. Inset the Hard Rubber Bush into the gap between poly sheet and middle beam, the bar should be in correct direction and not loosen during using