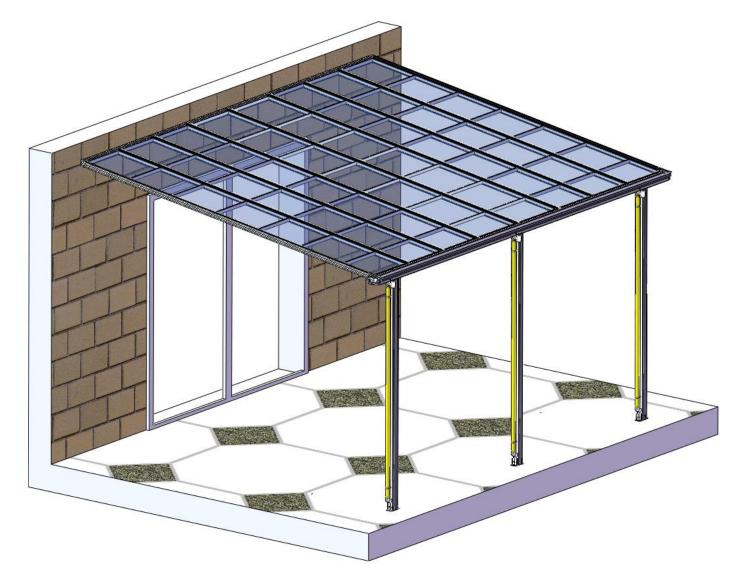

## Urban Wall Mounted Patio Cover Collection

Installation instruction



|           | REF | QTY   | REF | QTY    | REF | QTY   | REF | QTY   | REF | QTY   | REF | QTY   |
|-----------|-----|-------|-----|--------|-----|-------|-----|-------|-----|-------|-----|-------|
| Carton1/4 | С   | 2pcs  | D   | 7pcs   | Н   | 27pcs |     |       |     |       |     |       |
| Carton2/4 | A   | 3pcs  | В   | 6pcs   | E   | 2pcs  | F   | 2pcs  | G   | 56pcs | S   | 3pcs  |
| Carton3/4 | I   | 16pcs | J   | 2pcs   | L   | 2pcs  | М   | 3pcs  | N   | 3pcs  | 0   | 3pcs  |
|           | Р   | 9pcs  | Q   | 9pcs   | R   | 9pcs  | Т   | 3pcs  | U   | 6pcs  | V   | 17pcs |
|           | W   | 17pcs | X   | 194pcs | Y   | 6pcs  | Z   | 32pcs | A1  | 9pcs  | B1  | 6pcs  |
|           | C1  | 6pcs  | D1  | 1pc    | E1  | 1pc   |     |       |     |       |     |       |
| Cart