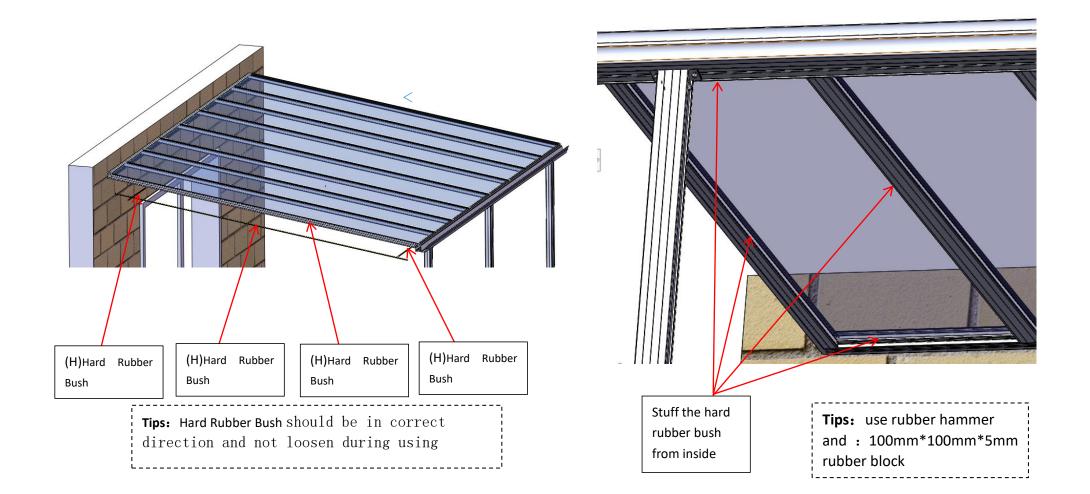

8 Install per piece poly sheet and middle frame step by step. When you install the final poly sheet , you can tear part the side frame and put the poly sheet into the groove

10. Inset the Hard Rubber Bush into the gap between poly sheet and middle beam, the bar should be in correct direction and not loosen during using