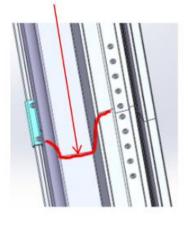

1.1 drill 5 pcs holes (diameter 12mm) on the wall tube .both end of wall tube has 100mm inward migration

1.2 combine 2 pcs of wall tube :2492.5mm

1.3us e screw 4.2\*16 to fix and keep gap within 25 MM

1.4do silicone sealant work at the gap

**2.**drill diameter 12mm holes on the wall tube, depth is 10mm stuff M12\*75 expansion plug into the holes and screw the wall tube on the wall by wood screw M8\*90.Don't forget do silicon sealant work at the gap

2.1 stuff M12\*75 expansion plug into the holes and screw the wall tube on the wall by wood screw M8\*90

3.Inset the gutter connector plate into the gutter groove at bottom. Tight the gutter with post by connector and hex M8\*16 screw. The other post has same connection