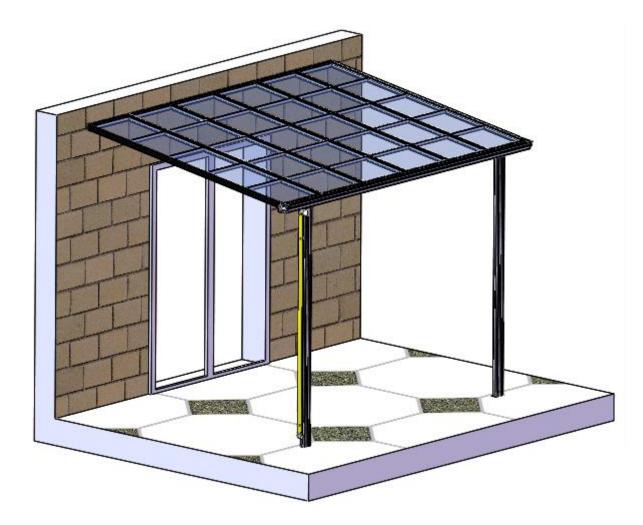

## Urban Wall Mounted Patio Cover Collection Installation instruction



|           | REF | QTY   | REF | QTY    | REF | QTY  | REF | QTY   | REF | QTY  | REF | QTY   |
|-----------|-----|-------|-----|--------|-----|------|-----|-------|-----|------|-----|-------|
| Carton1/3 | A   | 2pcs  | В   | 4pcs   | C   | 2pcs | D   | 5pcs  | E   | 1pc  | F   | 1pc   |
|           | G   | 30pcs | Н   | 14pcs  | S   | 2pcs |     |       |     |      |     |       |
| Carton2/3 | I   | 10pcs | J   | 2pcs   | L   | 2pcs | М   | 2pcs  | N   | 2pcs | 0   | 2pcs  |
|           | Р   | 6pcs  | Q   | 6pcs   | R   | 6pcs | Т   | 2pcs  | U   | 4pcs | V   | 11pcs |
|           | W   | 11pcs | X   | 108pcs | Y   | 4pcs | Z   | 22pcs | A1  | 6pcs | B1  | 4pcs  |
|           | C1  | 4pcs  |     |        |     |      |     |       |     |      |     |       |
| Carton3/3 | К   | 6p