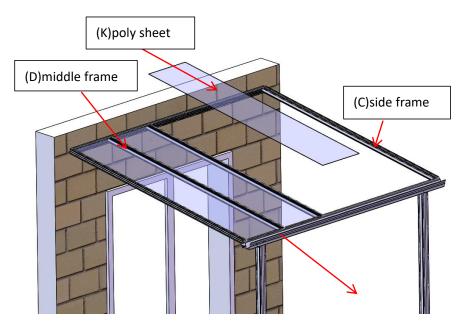

6.use screw 4.2\*16 to assemble wall tube and side frame+

Rel Contre

8. Install side frame, middle frame, poly sheet.

9.install per piece poly sheet and middle frame step by step. When you install the final poly sheet, you can tear part the side frame and put the poly sheet into the groove

4.2\*16

9.1 use tapping screw 4.2\*16 fix the middle frame with gutter the screw is fixed at the intersectional point

9.2use tapping screw 4.2\*16 assemble the middle frame with wall tube ,the screw is at the intersectional point