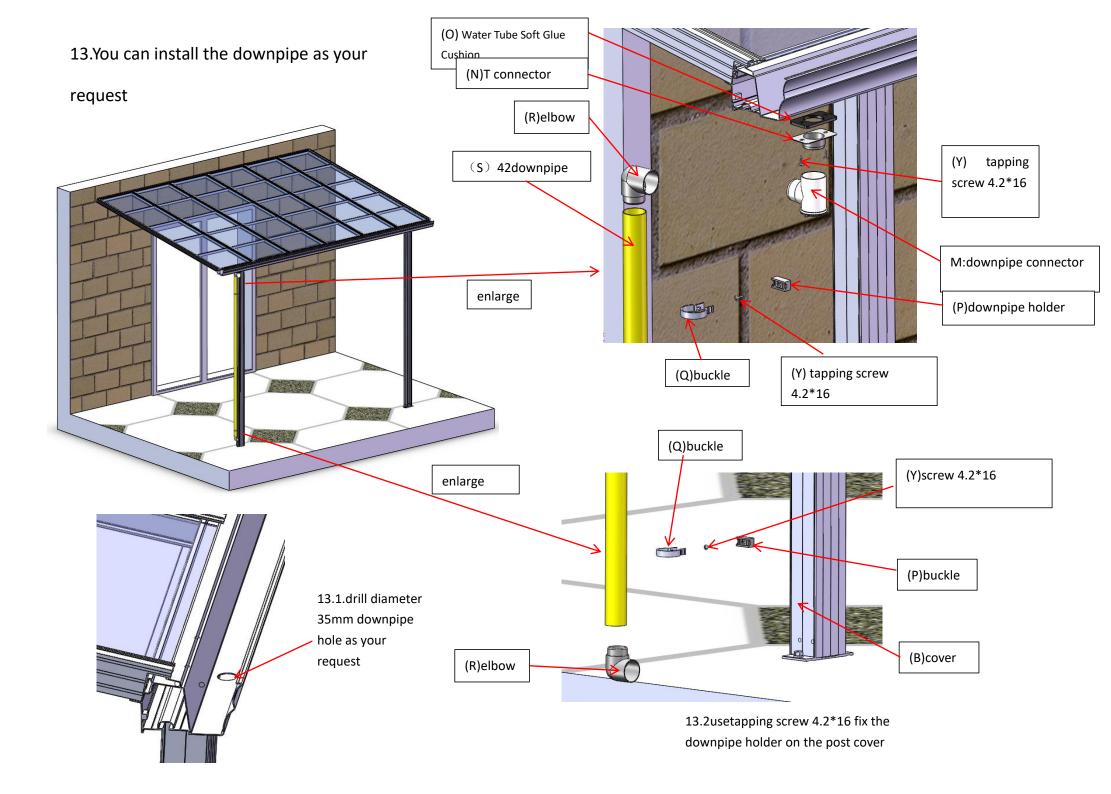

>

(V)12\*75

expansion plug+1



6.use screw 4.2\*16 to assemble wall tube and side frame+

Rel Contre

8. Install side frame, middle frame, poly sheet.



9.install per piece poly sheet and middle frame step by step. When you install the final poly sheet, you can tear part the side frame and put the poly sheet into the groove

4.2\*16

9.1 use tapping screw 4.2\*16 fix the middle frame with gutter the screw is fixed at the intersectional point



9.2use tapping screw 4.2\*16 assemble the middle frame with wall tube ,the screw is at the intersectional point



(E):wall tube

10. Inset the Hard Rubber Bush into the gap between poly sheet and middle beam, the bar should be in correct direction and not loosen during using



## 11.install small brackets



11.1install the small bracket









15.complete。