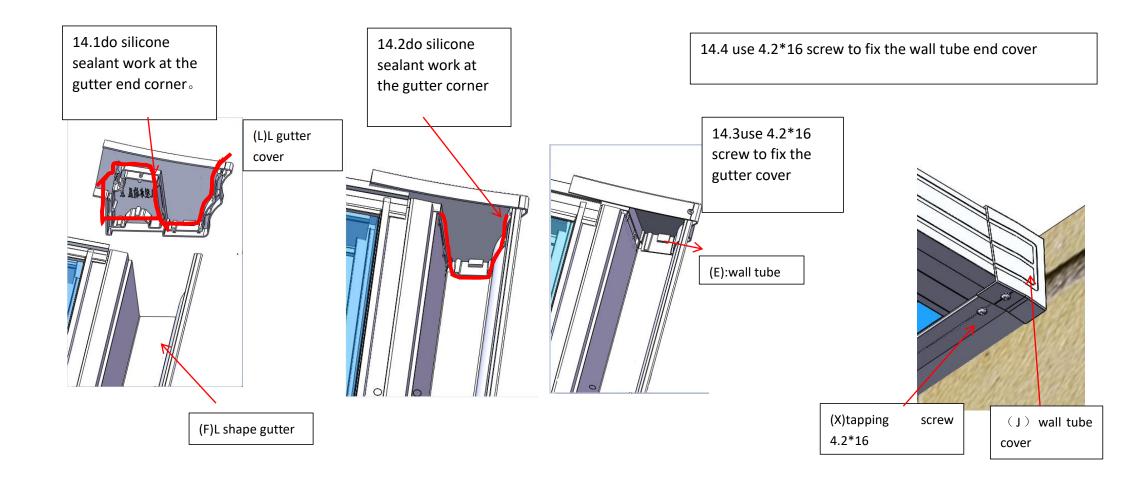

(V)12\*75

expansion plug+1



6.use screw 4.2\*16 to assemble wall tube and side frame+

Rel Contre

8. Install side frame, middle frame, poly sheet.



9.install per piece poly sheet and middle frame step by step. When you install the final poly sheet, you can tear part the side frame and put the poly sheet into the groove

4.2\*16

9.1 use tapping screw 4.2\*16 fix the middle frame with gutter the screw is fixed at the intersectional point



9.2use tapping screw 4.2\*16 assemble the middle frame with wall tube ,the screw is at the intersectional point



(E):wall tube

10. Inset the Hard Rubber Bush into the gap between poly sheet and middle beam, the bar should be in correct direction and not loosen during using



## 11.install small brackets



11.1install the small bracket









15.complete。