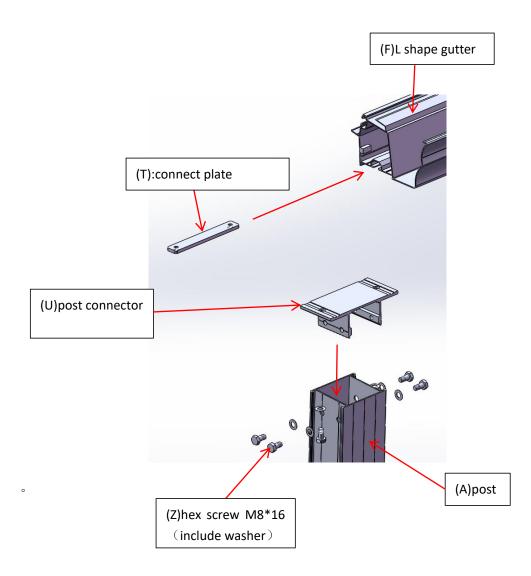

2.1 stuff M12\*75 expansion plug into the holes and screw the wall tube on the wall by wood screw M8\*90

3.Inset the gutter connector plate into the gutter groove at bottom. Tight the gutter with post by

connector and hex M8\*16 screw. The other post has same connection

enlarge⊬

(A)post+

the states

(U) post

connector+<sup>i</sup>

(V)12\*75

expansion plug+1