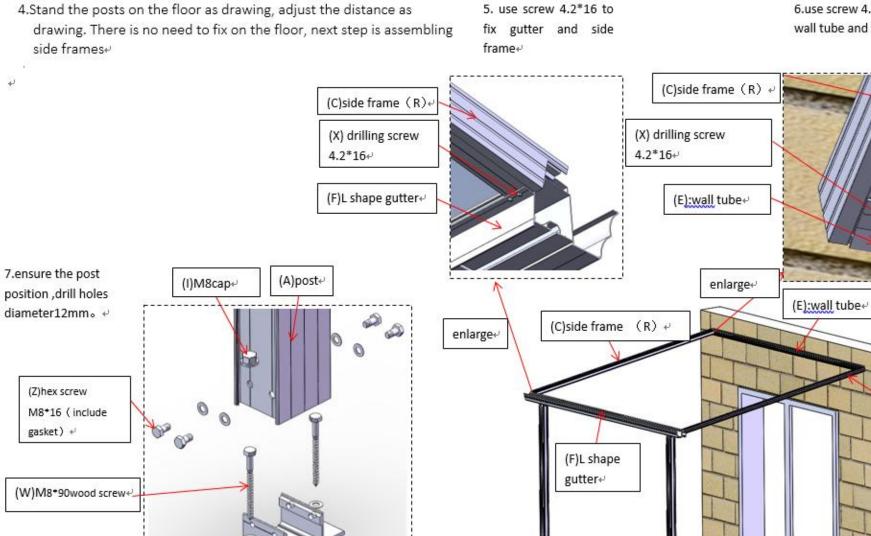

6.use screw 4.2\*16 to assemble wall tube and side frame+

Rel Contre

8. Install side frame, middle frame, poly sheet.

9.install per piece poly sheet and middle frame step by step. When you install the final poly sheet, you can tear part the side frame and put the poly sheet into the groove

4.2\*16

9.1 use tapping screw 4.2\*16 fix the middle frame with gutter the screw is fixed at the intersectional point

9.2use tapping screw 4.2\*16 assemble the middle frame with wall tube ,the screw is at the intersectional point