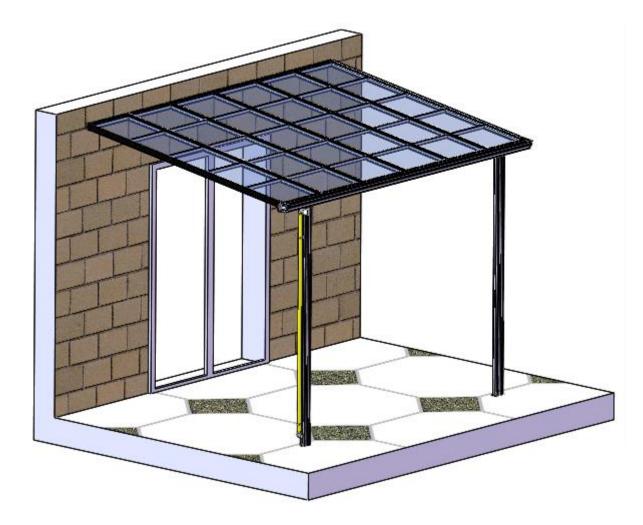

## Urban Wall Mounted Patio Cover Collection Installation instruction

|           | REF | QTY   | REF | QTY    | REF | QTY  | REF | QTY   | REF | QTY  | REF | QTY   |
|-----------|-----|-------|-----|--------|-----|------|-----|-------|-----|------|-----|-------|
| Carton1/3 | A   | 2pcs  | В   | 4pcs   | C   | 2pcs | D   | 5pcs  | E   | 1pc  | F   | 1pc   |
|           | G   | 30pcs | Н   | 14pcs  | S   | 2pcs |     |       |     |      |     |       |
| Carton2/3 | I   | 10pcs | J   | 2pcs   | L   | 2pcs | М   | 2pcs  | N   | 2pcs | 0   | 2pcs  |
|           | Р   | 6pcs  | Q   | 6pcs   | R   | 6pcs | Т   | 2pcs  | U   | 4pcs | V   | 11pcs |
|           | W   | 11pcs | X   | 108pcs | Y   | 4pcs | Z   | 22pcs | A1  | 6pcs | B1  | 4pcs  |
|           | C1  | 4pcs  |     |        |     |      |     |       |     |      |     |       |
| Carton3/3 | К   | 6pcs  |     |        |     |      |     |       |     |      |     |       |

## Main Components(canopy: 4M\*3M)

| ltem<br>code | Photo          | Item name           | Quantit<br>y | ltem<br>code | Photo | ltem name                       | Quantit<br>y | ltem<br>code | Photo    | Item name                           | Quantity |
|--------------|----------------|---------------------|--------------|--------------|-------|---------------------------------|--------------|--------------|----------|-------------------------------------|----------|
| Α            |                | post                | 2            | L            |       | L shape gutter<br>end cover     | 1 pair       | w            |          | M8*90wood<br>screw                  | 11       |
| В            |                | Cover               | 4            | М            | Ŀ     | Downpipe<br>connector           | 2            | х            |          | Screw 4.2*16                        | 108      |
| с            |                | Side frame          | 2            | N            | FOR   | T connector                     | 2            | Y            |          | Screw 4.2*16                        | 4        |
| D            | <u>15-11-7</u> | Middle frame        | 5            | 0            |       | Water Tube Soft<br>Glue Cushion | 2            | z            | (=0      | Hex screw M8*16<br>(include gasket) | 22       |
| E            |                | Wall tube           | 1            | Р            |       | downPipe Holder                 | 6            | A1           | <b>(</b> | Screw M4*38                         | 6        |
| F            |                | L shape gutter      | 1            | Q            | 5     | downpipe<br>Clamps              | 6            | B1           |          | M6 expanded plug                    | 4        |
| G            |                | Small bracket       | 30           | R            |       | elbow                           | 6            | C1           | Q        | Screw M4*30                         | 4        |
| н            |                | Hard rubber<br>bush | 17           | S            |       | 42 down pipe                    | 2            |              |          |                                     |          |
| I            |                | M8 bolt cap         | 10           | т            | •     | Gutter connector<br>plate       | 2            |              |          |                                     |          |
| L            |                | Wall tube end cover | One<br>pair  | U            |       | Connector                       | 4            |              |          |                                     |          |
| к            | E.             | Poly sheet          | 6            | v            | and   | 12*75 expansion plug            | 11           |              |          |                                     |          |