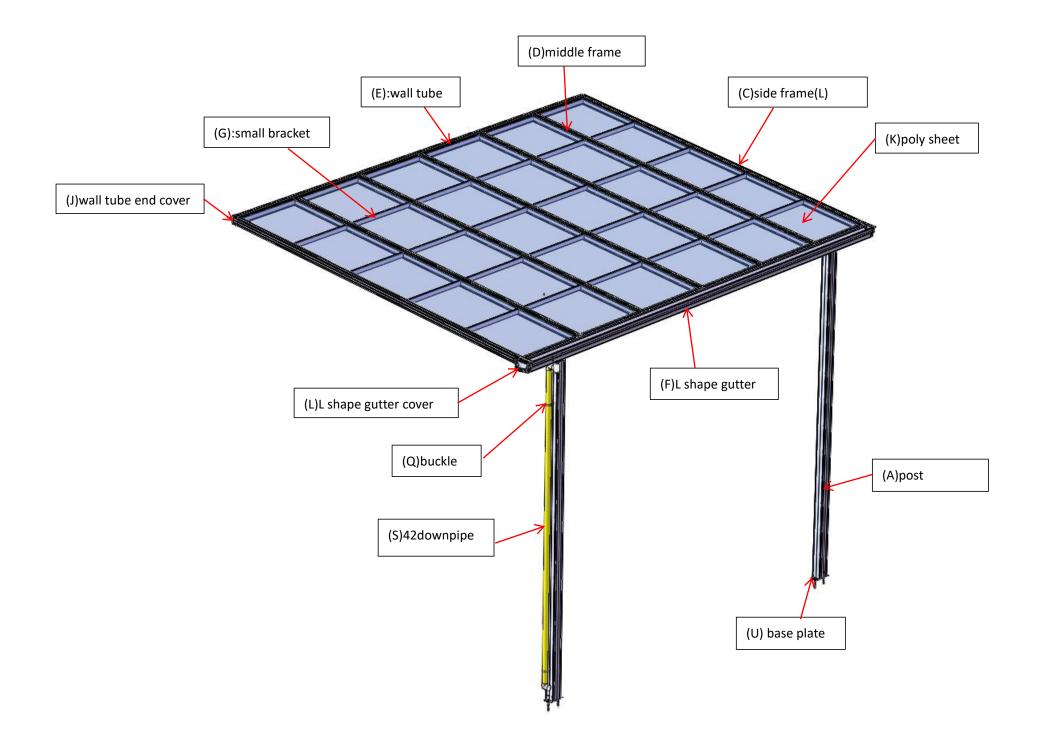

## Main Components(canopy: 4M\*3M)

| ltem<br>code | Photo          | Item name           | Quantit<br>y | ltem<br>code | Photo | ltem name                       | Quantit<br>y | ltem<br>code | Photo    | Item name                           | Quantity |
|--------------|----------------|---------------------|--------------|--------------|-------|---------------------------------|--------------|--------------|----------|-------------------------------------|----------|
| Α            |                | post                | 2            | L            |       | L shape gutter<br>end cover     | 1 pair       | w            |          | M8*90wood<br>screw                  | 11       |
| В            |                | Cover               | 4            | М            | Ŀ     | Downpipe<br>connector           | 2            | х            |          | Screw 4.2*16                        | 108      |
| с            |                | Side frame          | 2            | N            | FOR   | T connector                     | 2            | Y            |          | Screw 4.2*16                        | 4        |
| D            | <u>15-11-7</u> | Middle frame        | 5            | 0            |       | Water Tube Soft<br>Glue Cushion | 2            | z            | (=0      | Hex screw M8*16<br>(include gasket) | 22       |
| E            |                | Wall tube           | 1            | Р            |       | downPipe Holder                 | 6            | A1           | <b>(</b> | Screw M4*38                         | 6        |
| F            |                | L shape gutter      | 1            | Q            | 5     | downpipe<br>Clamps              | 6            | B1           |          | M6 expanded plug                    | 4        |
| G            |                | Small bracket       | 30           | R            |       | elbow                           | 6            | C1           | Q        | Screw M4*30                         | 4        |
| н            |                | Hard rubber<br>bush | 17           | S            |       | 42 down pipe                    | 2            |              |          |                                     |          |
| I            |                | M8 bolt cap         | 10           | т            | •     | Gutter connector<br>plate       | 2            |              |          |                                     |          |
| L            |                | Wall tube end cover | One<br>pair  | U            |       | Connector                       | 4            |              |          |                                     |          |
| к            | E.             | Poly sheet          | 6            | v            | and   | 12*75 expansion plug            | 11           |              |          |                                     |          |

## 1.Drill the holes on the wall tube and start to screw it on the wall by M8\*90 wood screw

**2.**drill diameter 12mm holes on the wall tube, depth is 10mm stuff M12\*75 expansion plug into the holes and screw the wall tube on the wall by wood screw M8\*90 .Don't forget do silicon sealant work at the gap

2.1 stuff M12\*75 expansion plug into the holes and screw the wall tube on the wall by wood screw M8\*90

3.Inset the gutter connector plate into the gutter groove at bottom. Tight the gutter with post by

connector and hex M8\*16 screw. The other post has same connection

enlarge⊬

(A)post+

the states

(U) post

connector+<sup>i</sup>

(V)12\*75

expansion plug+1

6.use screw 4.2\*16 to assemble wall tube and side frame+

Rel Contre

8. Install side frame, middle frame, poly sheet.

9.install per piece poly sheet and middle frame step by step. When you install the final poly sheet, you can tear part the side frame and put the poly sheet into the groove

4.2\*16

9.1 use tapping screw 4.2\*16 fix the middle frame with gutter the screw is fixed at the intersectional point

9.2use tapping screw 4.2\*16 assemble the middle frame with wall tube ,the screw is at the intersectional point

(E):wall tube

10. Inset the Hard Rubber Bush into the gap between poly sheet and middle beam, the bar should be in correct direction and not loosen during using

## 11.install small brackets

11.1install the small bracket

15.complete。