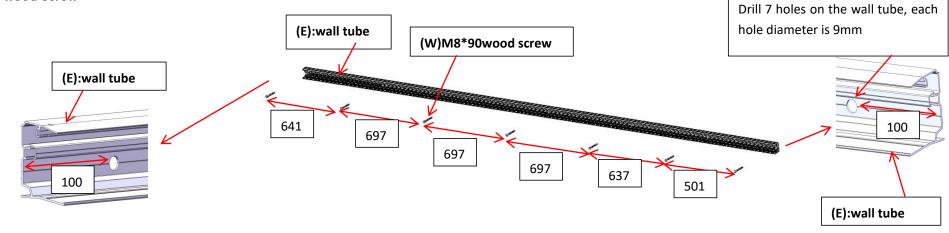

## 1.Drill the holes on the wall tube and start to screw it on the wall by M8\*90 wood screw

**2.**drill diameter 12mm holes on the wall tube, depth is 10mm stuff M12\*75 expansion plug into the holes and screw the wall tube on the wall by wood screw M8\*90 .Don't forget do silicon sealant work at the gap