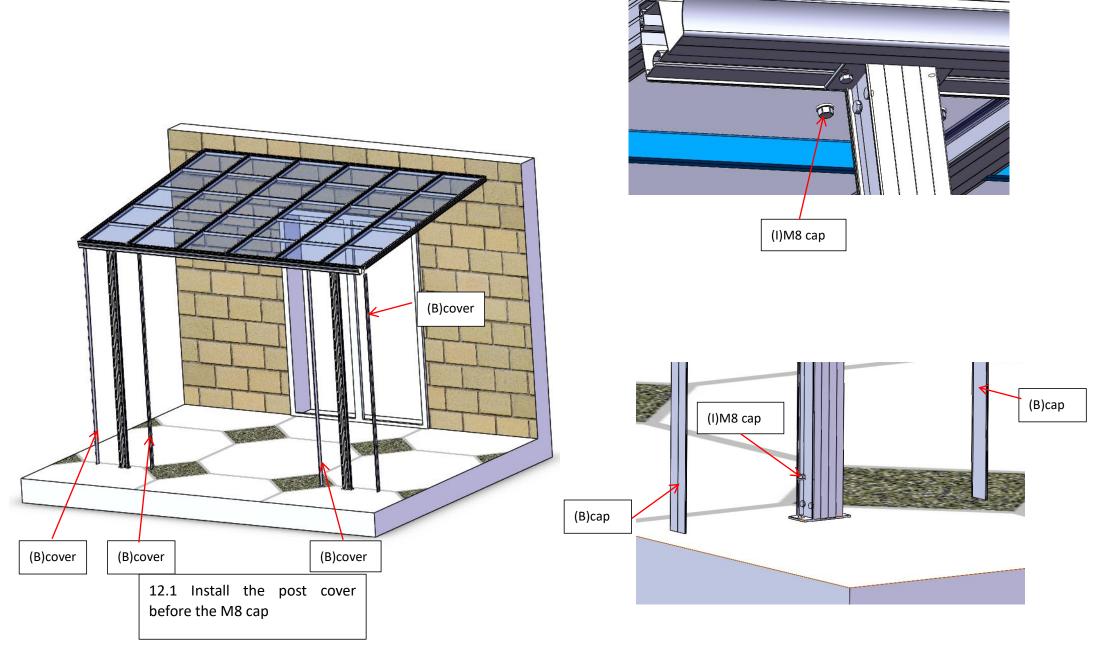

up>

(V)12\*75

expansion plug+1



6.use screw 4.2\*16 to assemble wall tube and side frame+

Rel Contre

8. Install side frame, middle frame, poly sheet.



9.install per piece poly sheet and middle frame step by step. When you install the final poly sheet, you can tear part the side frame and put the poly sheet into the groove

4.2\*16

9.1 use tapping screw 4.2\*16 fix the middle frame with gutter the screw is fixed at the intersectional point



9.2use tapping screw 4.2\*16 assemble the middle frame with wall tube ,the screw is at the intersectional point



(E):wall tube

10. Inset the Hard Rubber Bush into the gap between poly sheet and middle beam, the bar should be in correct direction and not loosen during using



## 11.install small brackets



11.1install the small bracket









15.complete。