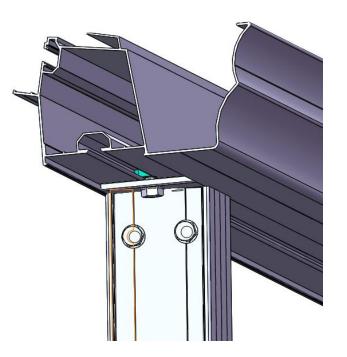

6.use screw 4.2\*16 to assemble wall tube and side frame+

Rel Contre

8. Install side frame, middle frame, poly sheet.

9.install per piece poly sheet and middle frame step by step. When you install the final poly sheet, you can tear part the side frame and put the poly sheet into the groove