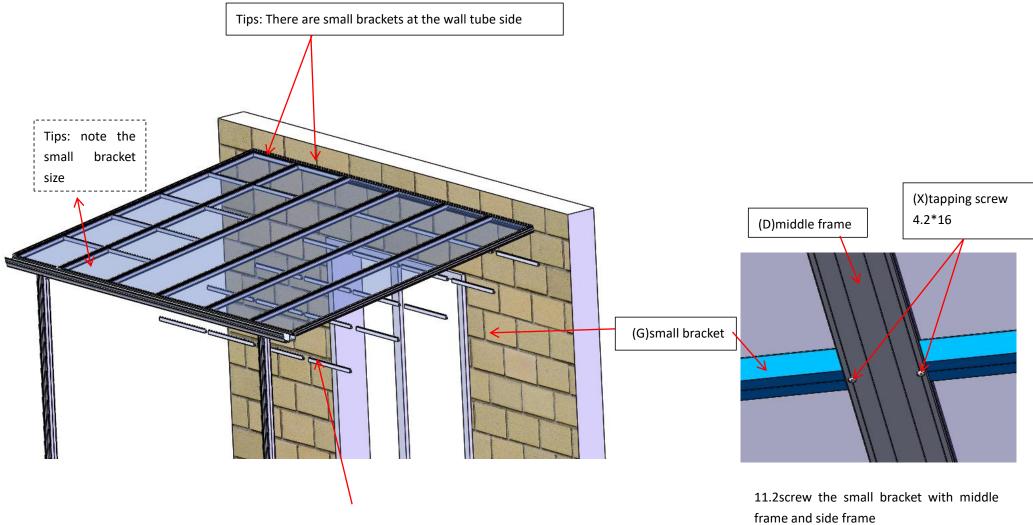

ates

(U) post

connector+<sup>i</sup>

(V)12\*75

expansion plug+1



6.use screw 4.2\*16 to assemble wall tube and side frame+

Rel Contre

8. Install side frame, middle frame, poly sheet.



9.install per piece poly sheet and middle frame step by step. When you install the final poly sheet, you can tear part the side frame and put the poly sheet into the groove

4.2\*16

9.1 use tapping screw 4.2\*16 fix the middle frame with gutter the screw is fixed at the intersectional point



9.2use tapping screw 4.2\*16 assemble the middle frame with wall tube ,the screw is at the intersectional point



(E):wall tube

10. Inset the Hard Rubber Bush into the gap between poly sheet and middle beam, the bar should be in correct direction and not loosen during using



## 11.install small brackets



11.1install the small bracket









15.complete。