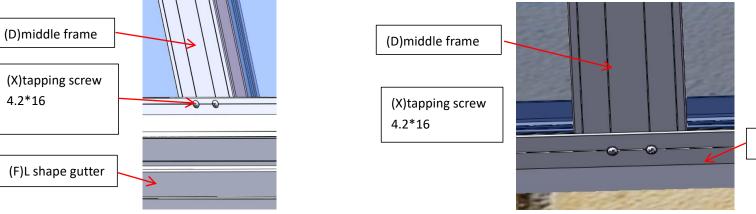

4.2\*16

9.1 use tapping screw 4.2\*16 fix the middle frame with gutter the screw is fixed at the intersectional point

9.2use tapping screw 4.2\*16 assemble the middle frame with wall tube ,the screw is at the intersectional point