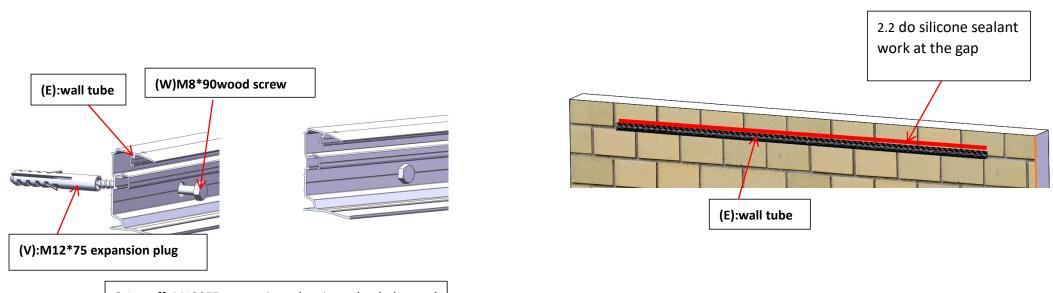

## 1.Drill the holes on the wall tube and start to screw it on the wall by M8\*90 wood screw

**2.**drill diameter 12mm holes on the wall tube, depth is 10mm stuff M12\*75 expansion plug into the holes and screw the wall tube on the wall by wood screw M8\*90 .Don't forget do silicon sealant work at the gap

2.1 stuff M12\*75 expansion plug into the holes and screw the wall tube on the wall by wood screw M8\*90

3.Inset the gutter connector plate into the gutter groove at bottom. Tight the gutter with post by