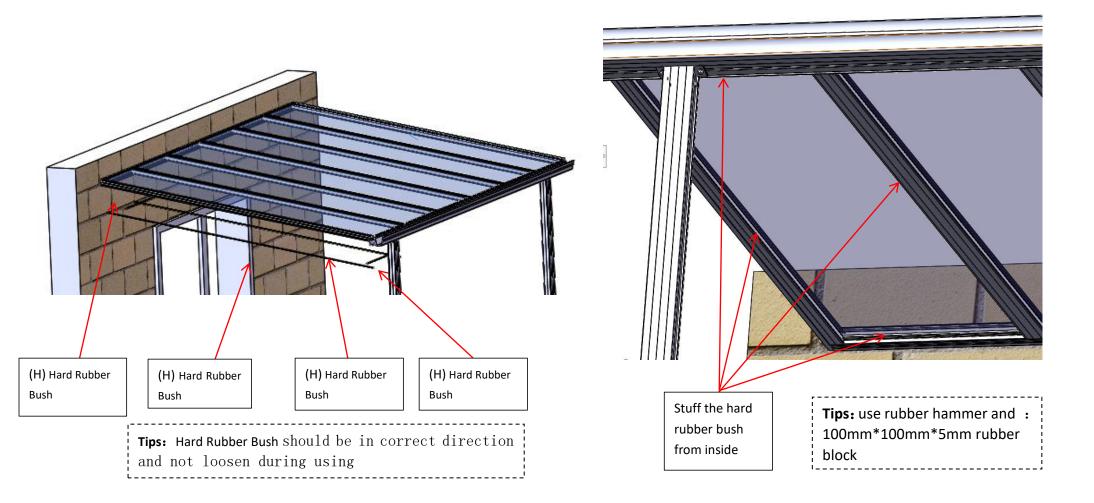

(E):wall tube

10. Inset the Hard Rubber Bush into the gap between poly sheet and middle beam, the bar should be in correct direction and not loosen during using