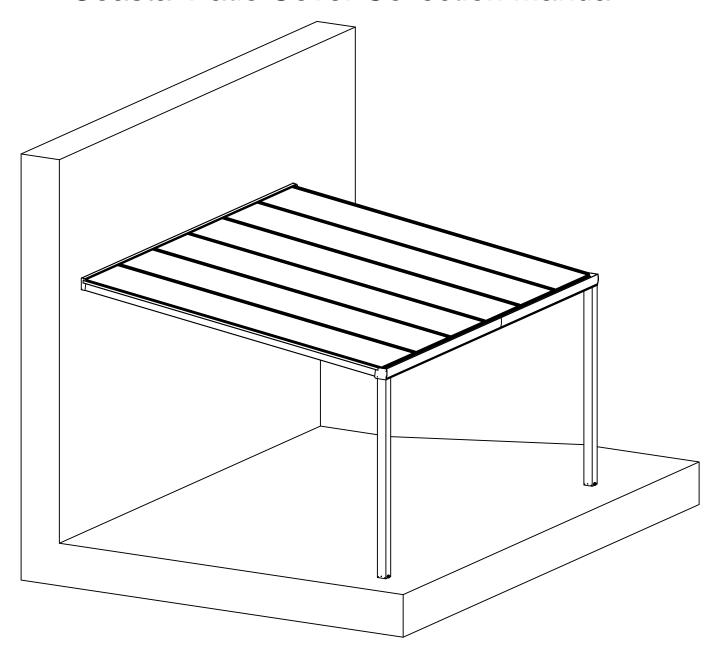

## Coastal Patio Cover Collection Manual

| Item  | Drawings | Qty |
|-------|----------|-----|
| FAL01 |          | 6   |
| FAL02 |          | 2   |
| FAL03 |          | 1   |
| FAL04 |          | 1   |
| FAL05 | / E      | 1   |
| FAL06 |          | 1   |
| FAL07 | Ш        | 7   |
| FAL08 | 25       | 12  |
| FAL09 |          | 2   |
| FAL10 |          | 5   |