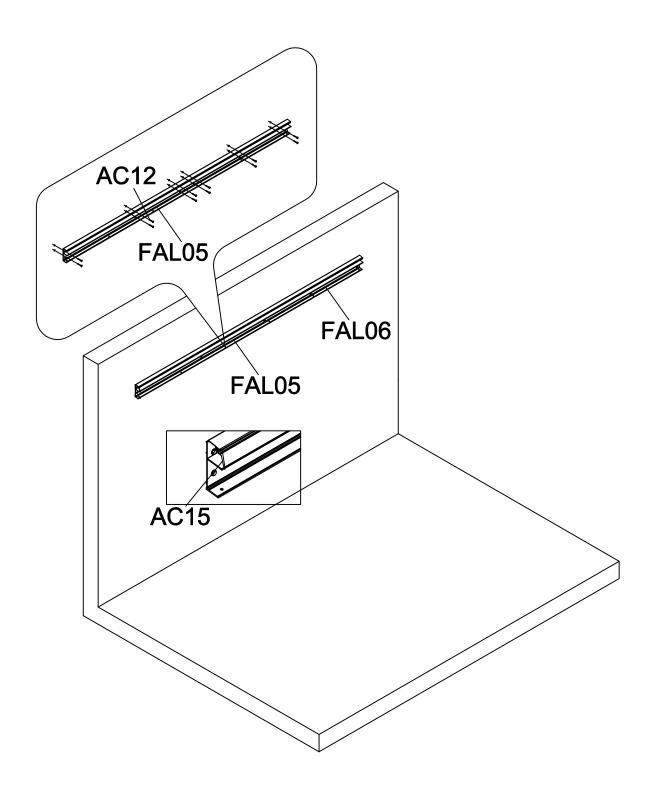

| AC02 |          | 2 |
|------|----------|---|
| AC10 | <b>♣</b> | 8 |

| FAL05 | / E    | 1  |
|-------|--------|----|
| FAL06 | /<br>E | 1  |
| AC12  |        | 12 |
| AC15  | ٦      | 1  |

| FAL07 | 1   | 7 |
|-------|-----|---|
| AC09  | -2- | 1 |