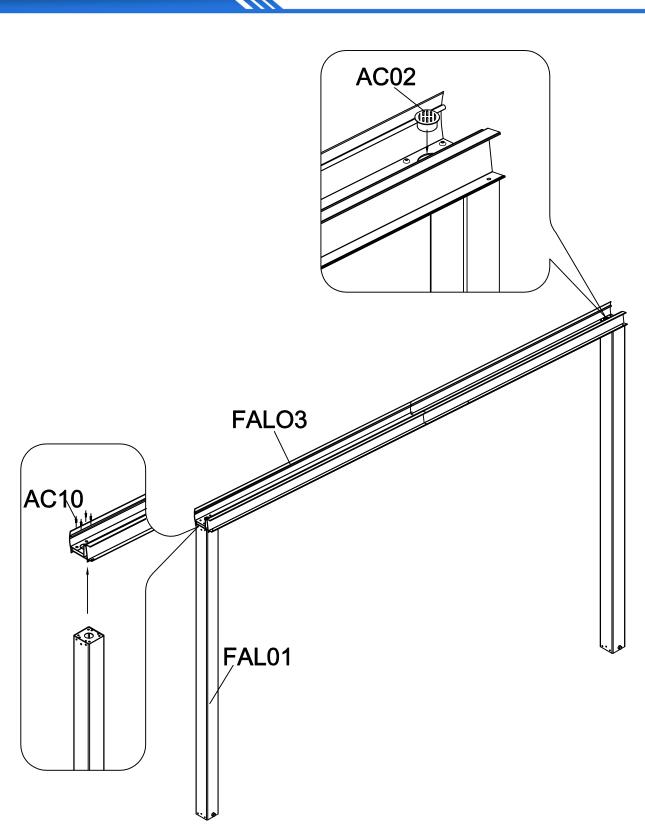

| FAL02 | 2  |
|-------|----|
| AC01  | 2  |
| AC10  | 12 |

| AC07 | $\bigcup$ | 2 |
|------|-----------|---|
| AC08 | 09        | 2 |

| FALO3 |             | 1 |
|-------|-------------|---|
| FALO4 |             | 1 |
| AC03  |             | 1 |
| AC04  | <i>.</i> .> | 1 |
| AC10  | <b>◆</b> 0  | 4 |

| AC02 |          | 2 |
|------|----------|---|
| AC10 | <b>♣</b> | 8 |

| FAL05 | / E    | 1  |
|-------|--------|----|
| FAL06 | /<br>E | 1  |
| AC12  |        | 12 |
| AC15  | ٦      | 1  |

| FAL07 | 1   | 7 |
|-------|-----|---|
| AC09  | -2- | 1 |