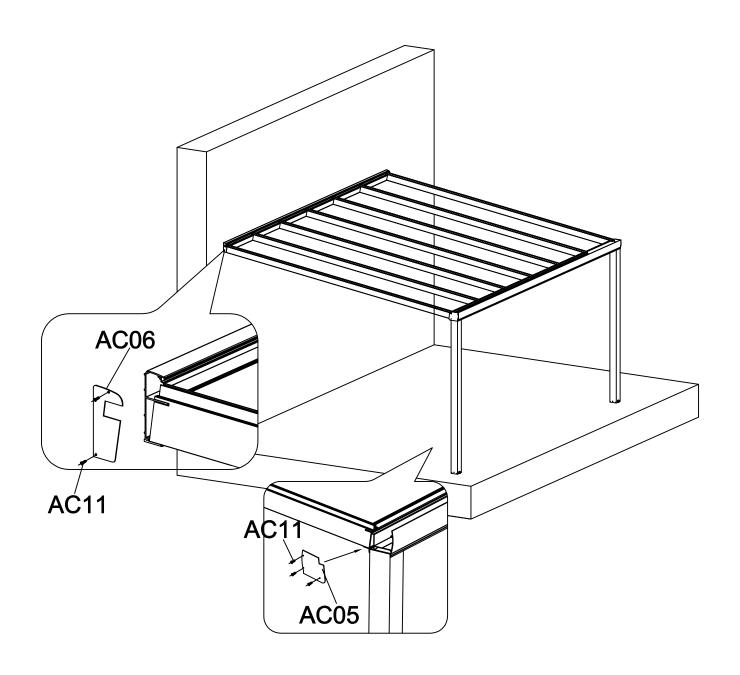

AC14

| FAL08 | <b>1</b> | 12 |
|-------|----------|----|
| AC14  |          | 12 |

| AC05 | 2  |
|------|----|
| AC06 | 2  |
| AC11 | 10 |

FAL10 5
AC09 1
AC13 35

11