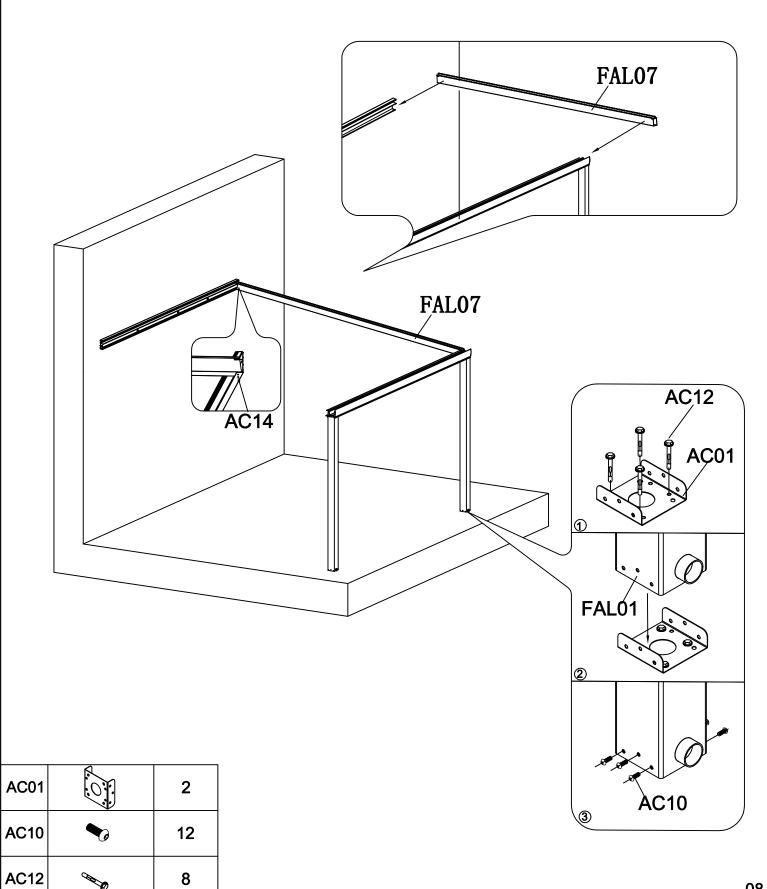

| Item | Drawings        | Qty |
|------|-----------------|-----|
| AC01 |                 | 4   |
| AC02 |                 | 2   |
| AC03 |                 | 1   |
| AC04 |                 | 1   |
| AC05 | $\Box$          | 2   |
| AC06 |                 | 2   |
| AC07 |                 | 2   |
| AC08 |                 | 2   |
| AC09 | - FE-)          | 1   |
| AC10 |                 | 36  |
| AC11 |                 | 10  |
| AC12 |                 | 20  |
| AC13 | <b>Exercise</b> | 35  |
| AC14 |                 | 14  |
| AC15 | 7               | 1   |

| FAL02 | 2  |
|-------|----|
| AC01  | 2  |
| AC10  | 12 |

| AC07 | $\bigcup$ | 2 |
|------|-----------|---|
| AC08 | 09        | 2 |

| FALO3 |             | 1 |
|-------|-------------|---|
| FALO4 |             | 1 |
| AC03  |             | 1 |
| AC04  | <i>.</i> .> | 1 |
| AC10  | <b>◆</b> 0  | 4 |