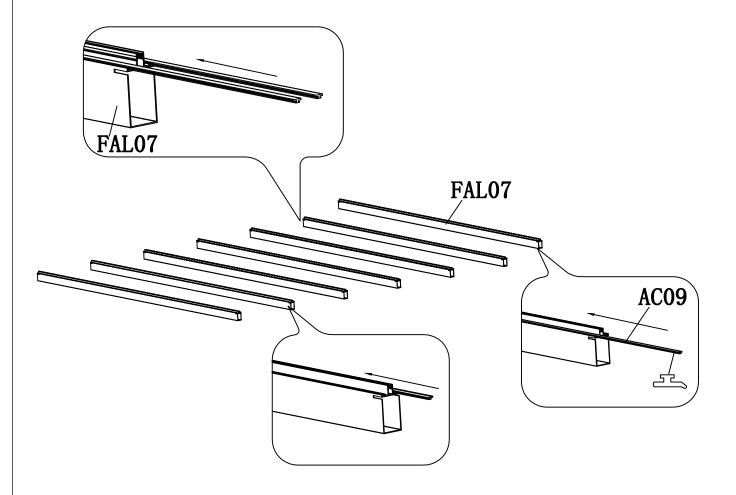

| AC02 |          | 2 |
|------|----------|---|
| AC10 | <b>♣</b> | 8 |

| FAL05 | / E    | 1  |
|-------|--------|----|
| FAL06 | /<br>E | 1  |
| AC12  |        | 12 |
| AC15  | ٦      | 1  |

| FAL07 | 1   | 7 |
|-------|-----|---|
| AC09  | -2- | 1 |