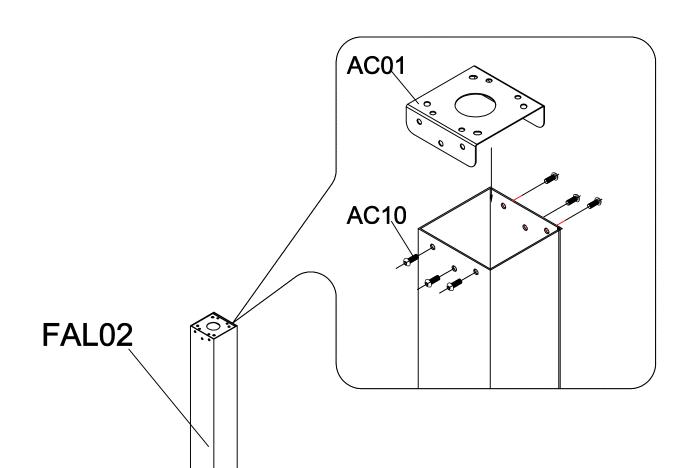

| FAL02 | 2  |
|-------|----|
| AC01  | 2  |
| AC10  | 12 |

| AC07 | $\bigcup$ | 2 |
|------|-----------|---|
| AC08 | 09        | 2 |

| FALO3 |             | 1 |
|-------|-------------|---|
| FALO4 |             | 1 |
| AC03  |             | 1 |
| AC04  | <i>.</i> .> | 1 |
| AC10  | <b>◆</b> 0  | 4 |