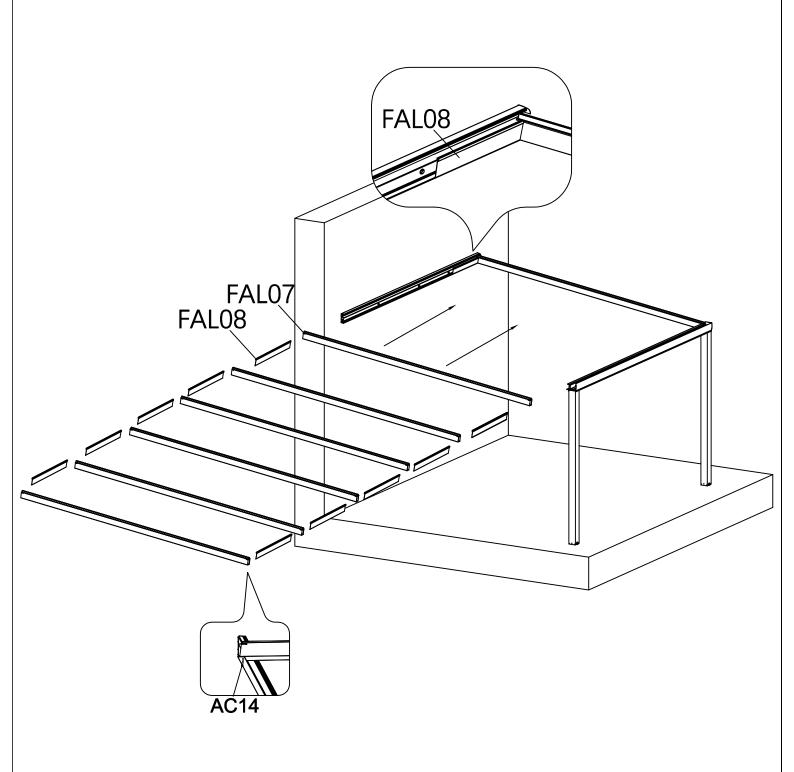

AC14

| FAL08 | <b>1</b> | 12 |
|-------|----------|----|
| AC14  |          | 12 |

| AC05 | 2  |
|------|----|
| AC06 | 2  |
| AC11 | 10 |

FAL10 5
AC09 1
AC13 35

11