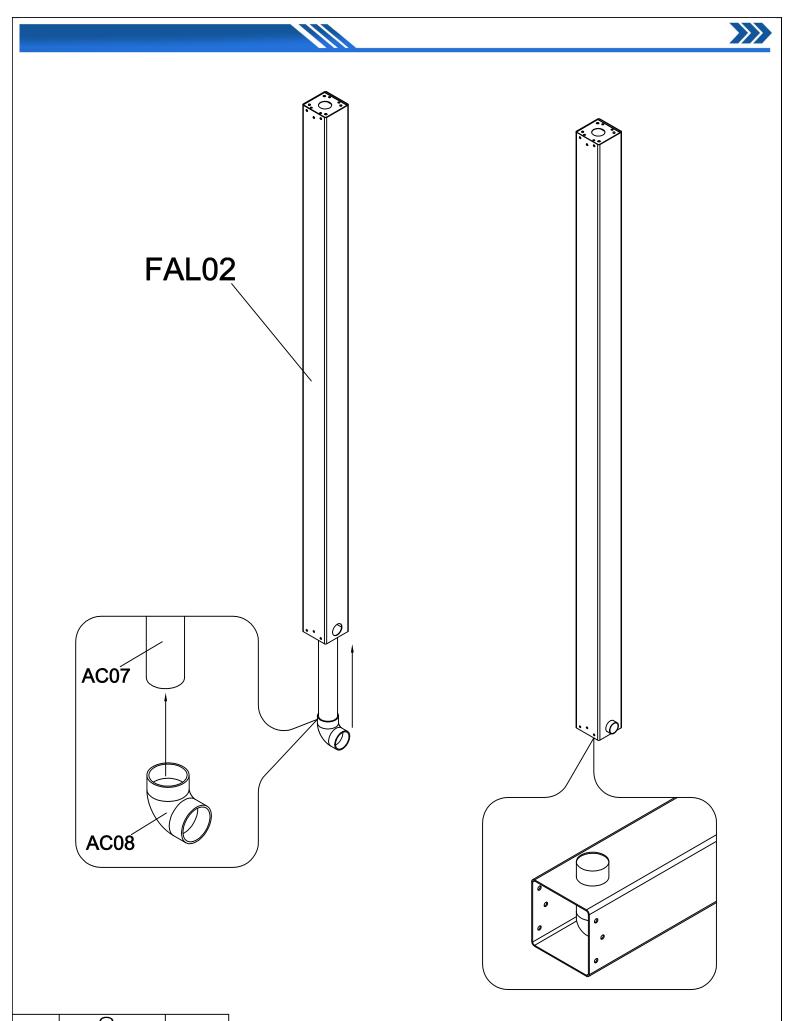

| FAL02 | 2  |
|-------|----|
| AC01  | 2  |
| AC10  | 12 |

| AC07 | $\bigcup$ | 2 |
|------|-----------|---|
| AC08 | 09        | 2 |

| FALO3 |             | 1 |
|-------|-------------|---|
| FALO4 |             | 1 |
| AC03  |             | 1 |
| AC04  | <i>.</i> .> | 1 |
| AC10  | <b>◆</b> 0  | 4 |