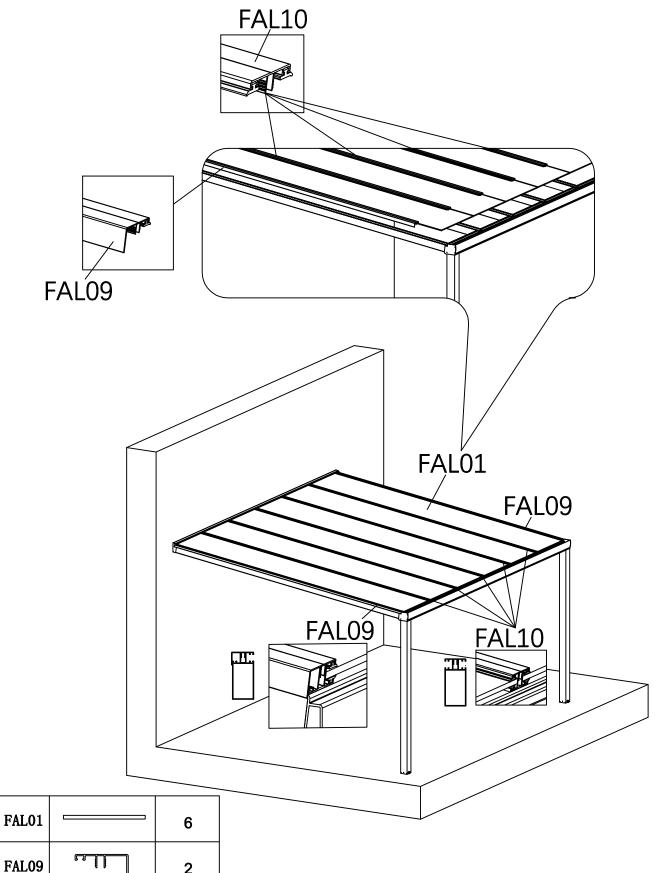

## Coastal Patio Cover Collection Manual

| Item  | Drawings | Qty |
|-------|----------|-----|
| FAL01 |          | 6   |
| FAL02 |          | 2   |
| FAL03 |          | 1   |
| FAL04 |          | 1   |
| FAL05 | / E      | 1   |
| FAL06 |          | 1   |
| FAL07 | Ш        | 7   |
| FAL08 | 25       | 12  |
| FAL09 |          | 2   |
| FAL10 |          | 5   |