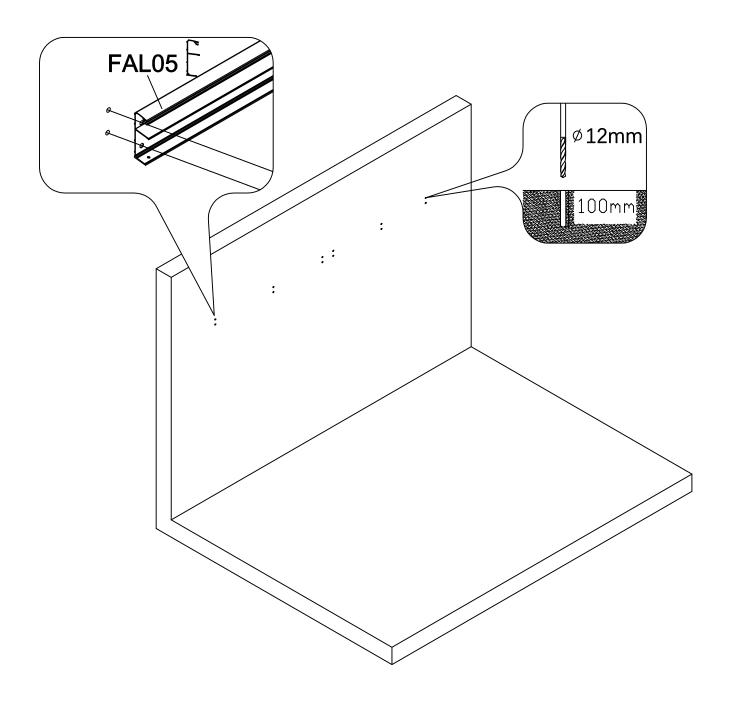

| AC02 |          | 2 |
|------|----------|---|
| AC10 | <b>♣</b> | 8 |

| FAL05 | / E    | 1  |
|-------|--------|----|
| FAL06 | /<br>E | 1  |
| AC12  |        | 12 |
| AC15  | ٦      | 1  |

| FAL07 | 1   | 7 |
|-------|-----|---|
| AC09  | -2- | 1 |