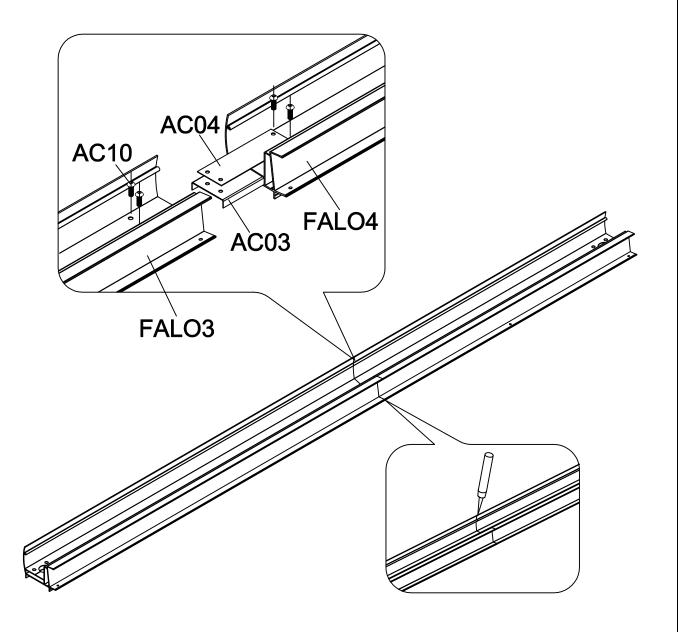

| FAL02 | 2  |
|-------|----|
| AC01  | 2  |
| AC10  | 12 |

| AC07 | $\bigcup$ | 2 |
|------|-----------|---|
| AC08 | 09        | 2 |

| FALO3 |             | 1 |
|-------|-------------|---|
| FALO4 |             | 1 |
| AC03  |             | 1 |
| AC04  | <i>.</i> .> | 1 |
| AC10  | <b>◆</b> 0  | 4 |