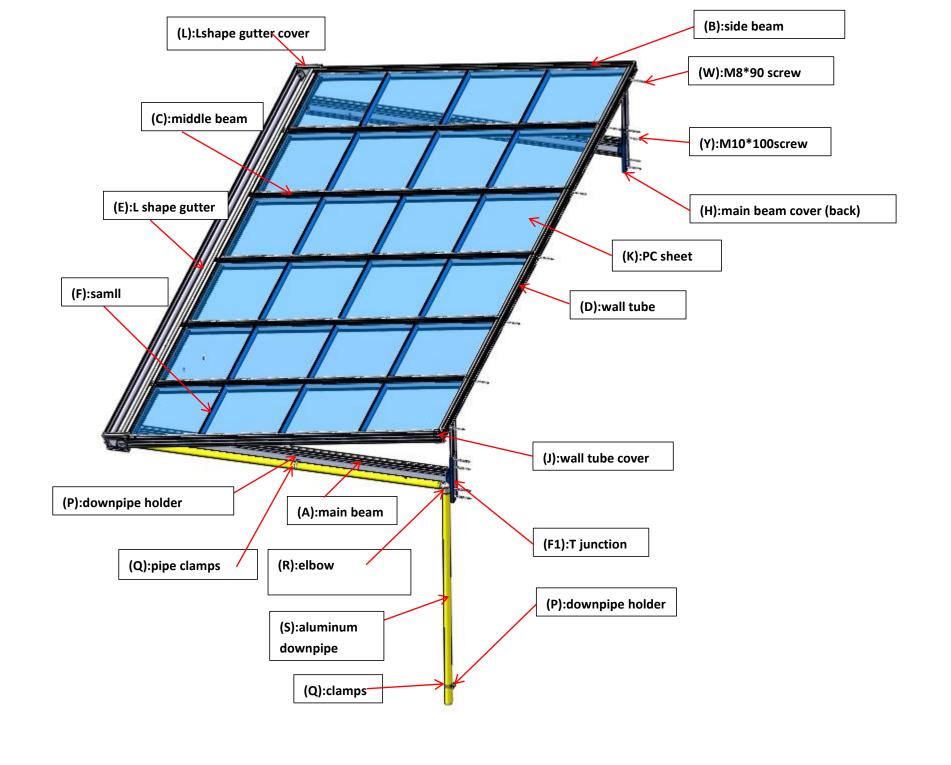

## Item list (Window canopy:4M\*2M)

| code | Photo | Item name              | Quantity            | code | Photo        | Item name                       | Quantity | Item code | Photo    | Item name                   | Quantity |
|------|-------|------------------------|---------------------|------|--------------|---------------------------------|----------|-----------|----------|-----------------------------|----------|
| А    |       | Main beam              | 2                   | L    |              | L shape gutter cover            | 2        | w         |          | M8*90<br>wood screw         | 7        |
| В    |       | Side beam              | 2                   | M    | 6            | Downpipe connector              | 1        | х         | and her  | 14*75<br>expanded<br>plug   | 12       |
| С    | 15-7  | Middle beam            | 5                   | N    | - <b>- -</b> | T connector                     | 1        | Y         |          | M10*100<br>screw            | 12       |
| D    | 5     | Wall tube              | 1                   | 0    |              | Water Tube Soft Glue<br>Cushion | 1        | Z         |          | M6expansi<br>on plug        | 3        |
| E    |       | L shape gutter         | 1                   | Р    |              | downPipe Holder                 | 3        | A1        | <b>@</b> | Screw M4*30                 | 3        |
| F    |       | Small bracket          | 24                  | Q    | 5            | downpipe Clamps                 | 3        | B1        |          | Screw 4.2*16                | 96       |
| G    |       | Main beam cover(front) | 2                   | R    |              | elbow                           | 3        | C1        |          | Screw 4.2*16                | 2        |
| Н    |       | Main beam cover (back) | 2                   | S    |              | Aluminum down pipe              | 2        | D1        |          | Hex screw M8*16<br>(gasket) | 22       |
| I    |       | Junction cover         | 2                   | Т    | •            | Gutter connector plate          | 2        | E1        |          | Hex bolt M8*16<br>(gasket)  | 32       |
| J    |       | Wall tube cover        | Each end<br>has one | U    |              | Beam Inside Slide<br>Block      | 2        | F1        |          | T junction                  | 2        |
| К    | ь     | PC sheet               | 6                   | V    | and          | 12*75 expanded plug             | 7        | G1        |          | Hard Rubber<br>Bush         | 12       |
|      |       |                        |                     |      |              |                                 |          | H1        |          | Screw 4.2*25                | 1        |