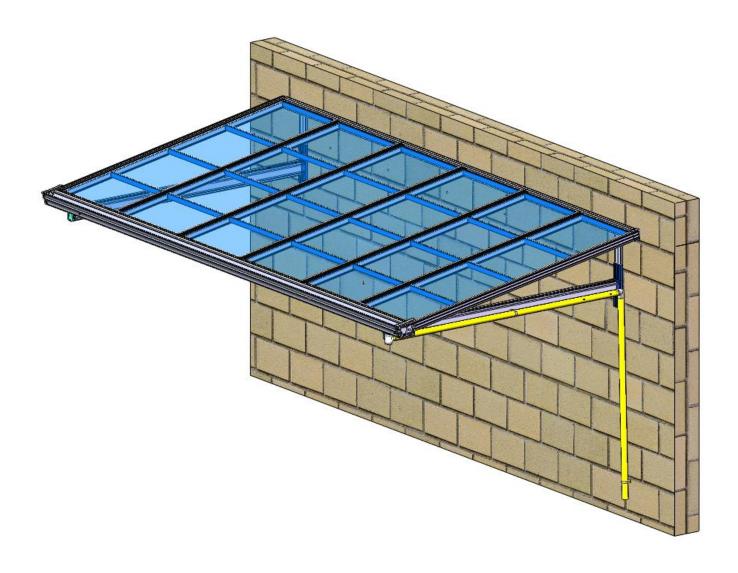

mble the main beam with T junction, and use M8\*16 hex screws to fix, swear M8 cap.



5.Assemble the connector as the picture ,inset the connect plate into the gutter ,and keep it is moveable ,then use M8\*16 Outer Hexagon screw to fix them





6.1use 4.2\*16 screw assemble wall tube and side beam  $_{\circ}$  Screw it on the profile line ,as photo 1 photo2 photo 3



7. Inset Hard Rubber Bush into the gap between PC sheet and middle beam, the bar should be in correct direction and not loosen during using

**Tips:** the Hard Rubber Bush should be in correct direction and not loosen during using

**Tips:** use hammer and 100mm\*100mm\*5mm rubber block



#### 8. Equidistantly install the samll bracket at inside to support the PC sheet and ue 4.2\*16 screw to fix







#### 11. Complete