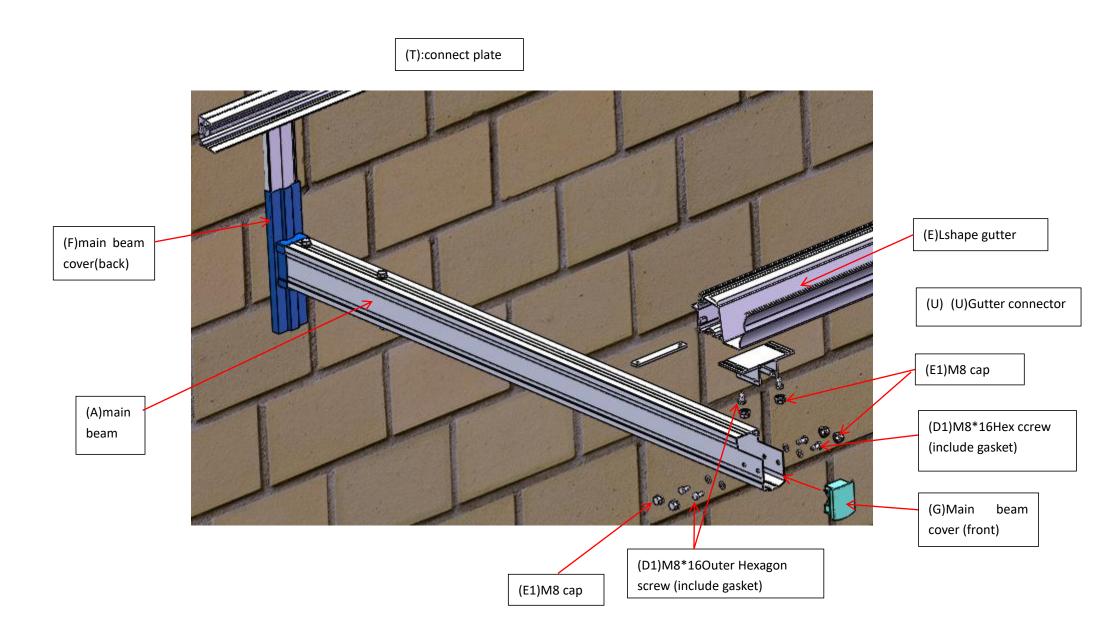

4. Assemble the main beam with T junction, and use M8\*16 hex screws to fix, swear M8 cap.

5.Assemble the connector as the picture ,inset the connect plate into the gutter ,and keep it is moveable ,then use M8\*16 Outer Hexagon screw to fix them