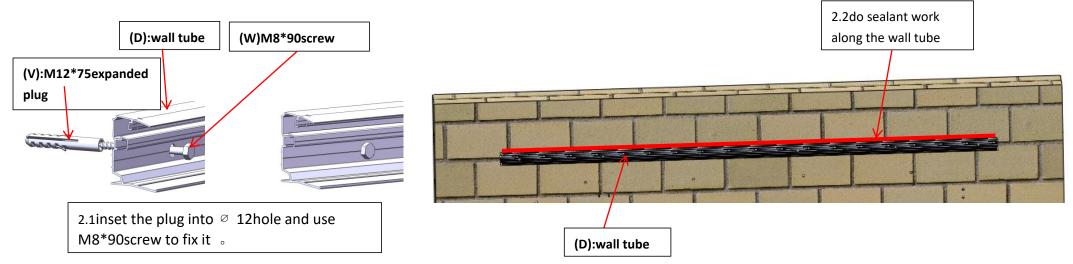

1.Drill the holes on the wall and start to screw it on the wall The first and sixth hole positions are 100mm distance from the end

2.Ensure the height of wall tube and mark the screw place through wall tube holes  $\,\,$  drill diameter 12 holes and depth is 100mm . inset a M12\*75 $\,$  plug into holes on the wall .and use M8\*90screw to fix the wall tube on the wall  $\,$  Don't forget to do sealant work at the gap