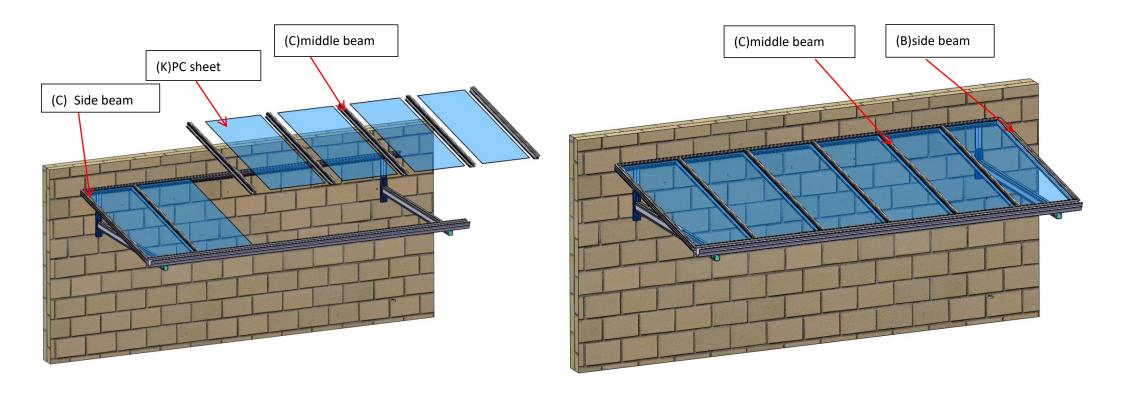

#### 8. Equidistantly install the samll bracket at inside to support the PC sheet and ue 4.2\*16 screw to fix