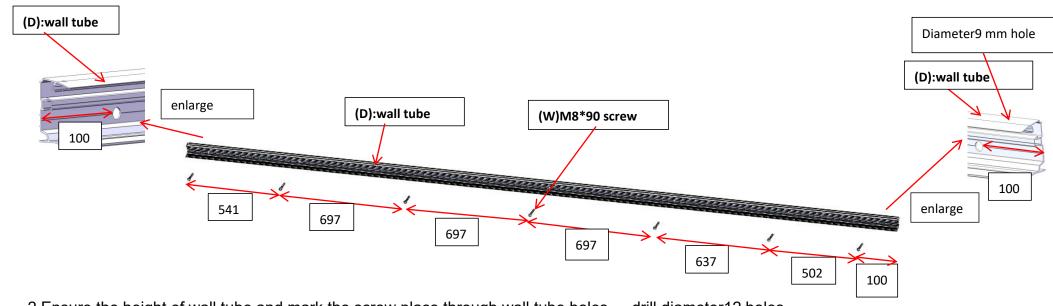

1.Drill the holes on the wall and start to screw it on the wall The first and sixth hole positions are 100mm distance from the end

2.Ensure the height of wall tube and mark the screw place through wall tube holes  $\,\,$  drill diameter 12 holes and depth is 100mm . inset a M12\*75 $\,$  plug into holes on the wall .and use M8\*90screw to fix the wall tube on the wall  $\,$  Don't forget to do sealant work at the gap