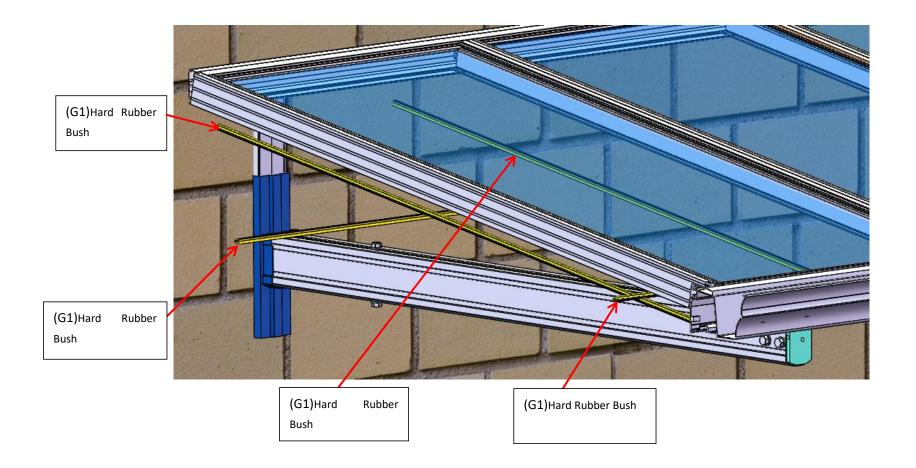

6.1use 4.2\*16 screw assemble wall tube and side beam  $_{\circ}$  Screw it on the profile line ,as photo 1 photo2 photo 3

7. Inset Hard Rubber Bush into the gap between PC sheet and middle beam, the bar should be in correct direction and not loosen during using

**Tips:** the Hard Rubber Bush should be in correct direction and not loosen during using

**Tips:** use hammer and 100mm\*100mm\*5mm rubber block