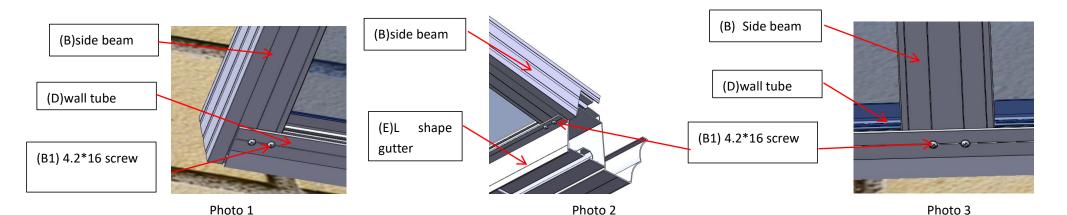

6.1use 4.2\*16 screw assemble wall tube and side beam  $_{\circ}$  Screw it on the profile line ,as photo 1 photo2 photo 3

7. Inset Hard Rubber Bush into the gap between PC sheet and middle beam, the bar should be in correct direction and not loosen during using