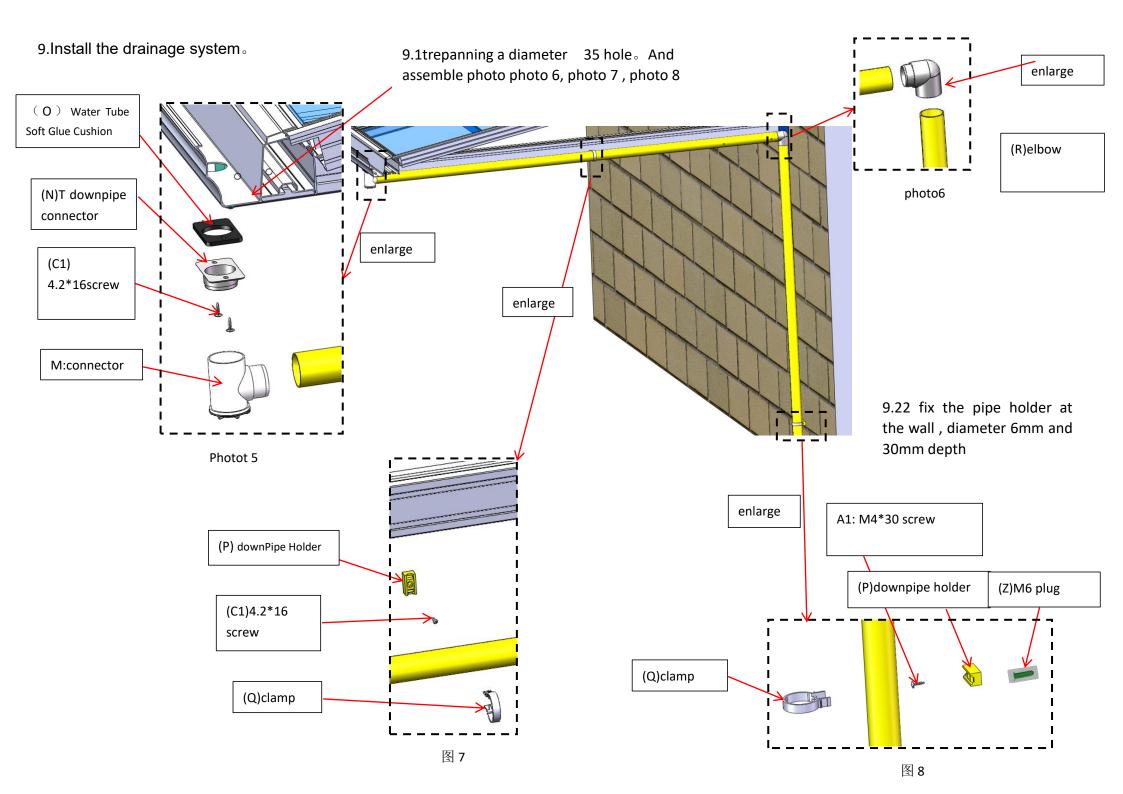

at the gap





4. Assemble the main beam with T junction, and use M8\*16 hex screws to fix, swear M8 cap.



5.Assemble the connector as the picture ,inset the connect plate into the gutter ,and keep it is moveable ,then use M8\*16 Outer Hexagon screw to fix them





6.1use 4.2\*16 screw assemble wall tube and side beam  $_{\circ}$  Screw it on the profile line ,as photo 1 photo2 photo 3



7. Inset Hard Rubber Bush into the gap between PC sheet and middle beam, the bar should be in correct direction and not loosen during using

**Tips:** the Hard Rubber Bush should be in correct direction and not loosen during using

**Tips:** use hammer and 100mm\*100mm\*5mm rubber block



#### 8. Equidistantly install the samll bracket at inside to support the PC sheet and ue 4.2\*16 screw to fix







#### 11. Complete