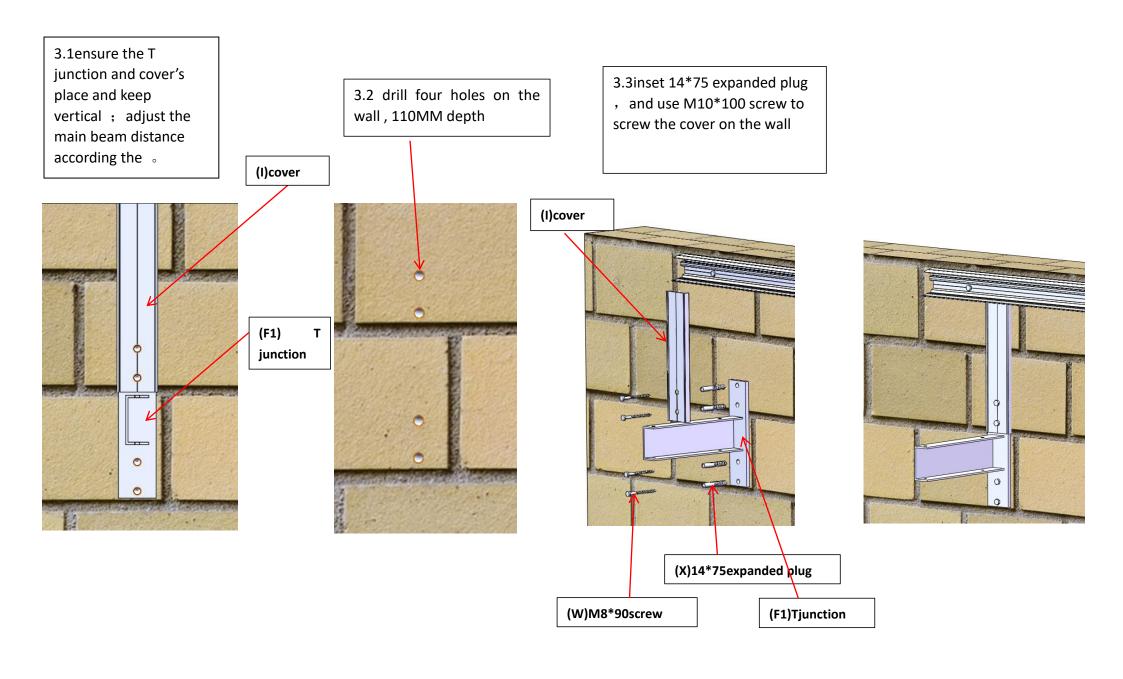

4. Assemble the main beam with T junction, and use M8\*16 hex screws to fix, swear M8 cap.

5.Assemble the connector as the picture ,inset the connect plate into the gutter ,and keep it is moveable ,then use M8\*16 Outer Hexagon screw to fix them