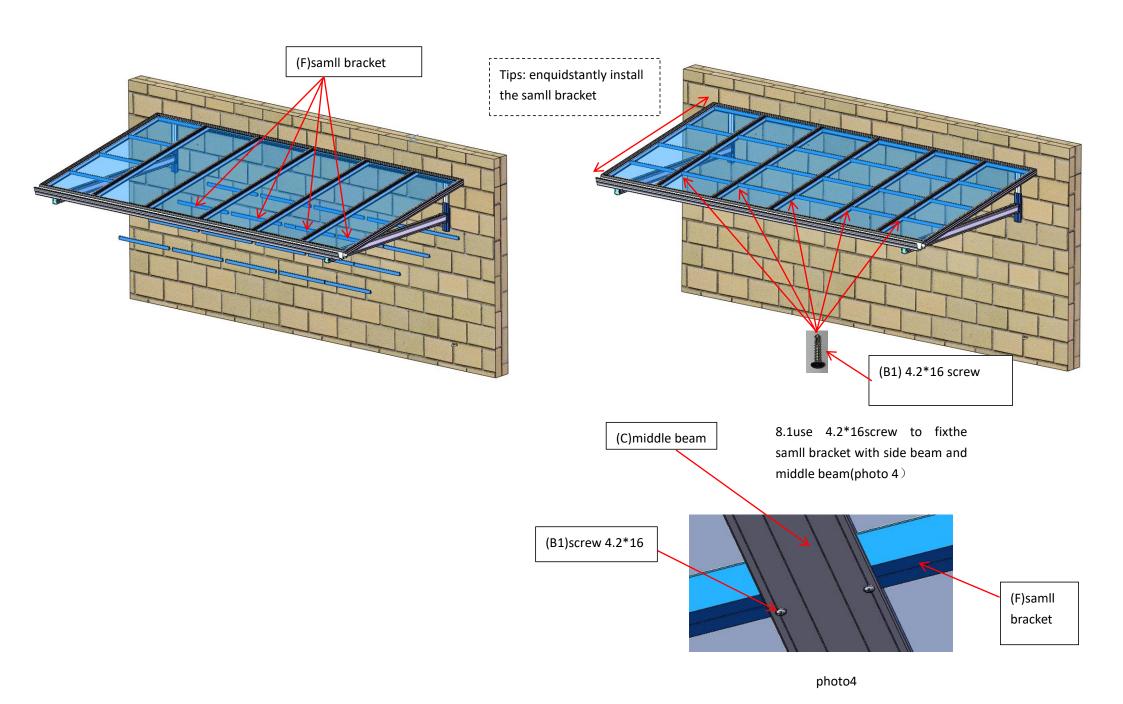

#### 8. Equidistantly install the samll bracket at inside to support the PC sheet and ue 4.2\*16 screw to fix