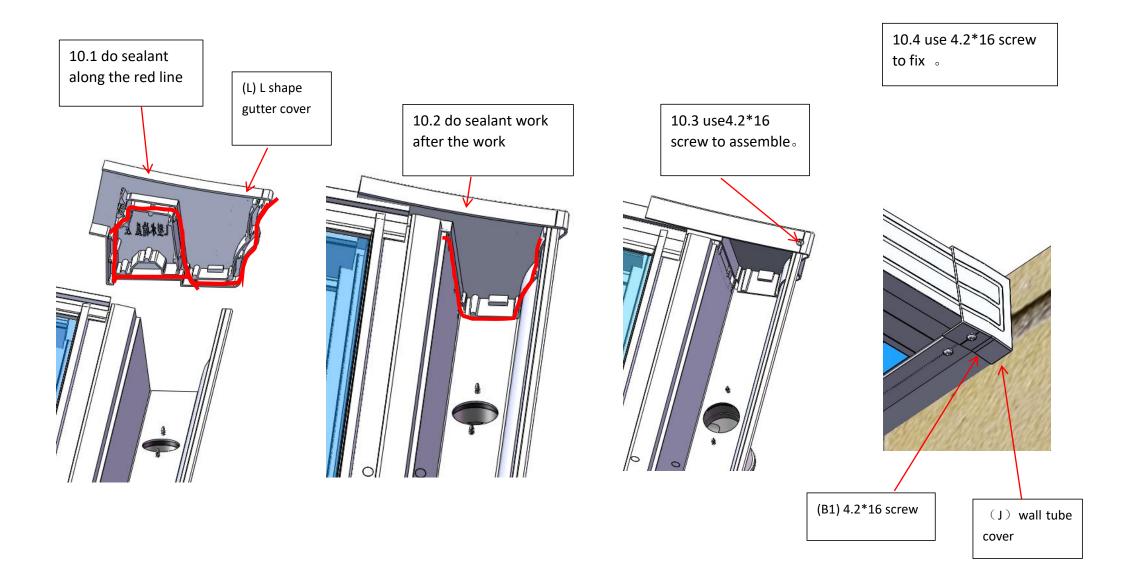

6.1use 4.2\*16 screw assemble wall tube and side beam  $_{\circ}$  Screw it on the profile line ,as photo 1 photo2 photo 3

7. Inset Hard Rubber Bush into the gap between PC sheet and middle beam, the bar should be in correct direction and not loosen during using