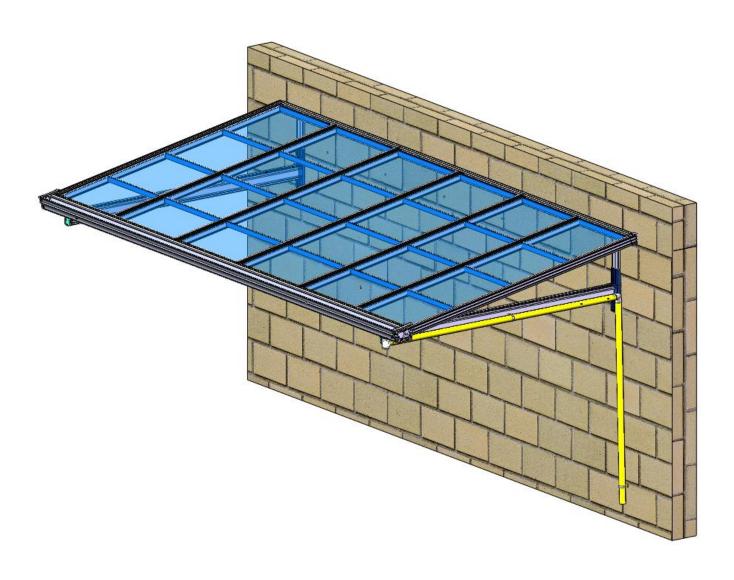

# City Window / Door Awning Canopy Installation Instruction



### Packing list

|           | REF | QTY   | REF | QTY  | REF | QTY   | REF | QTY   | REF | QTY  | REF | QTY   |
|-----------|-----|-------|-----|------|-----|-------|-----|-------|-----|------|-----|-------|
| Carton1/3 | A   | 2pcs  | В   | 2pcs | С   | 5pcs  | D   | 1pc   | Е   | 1pc  | F   | 24pcs |
|           | I   | 2pcs  | S   | 2pcs | G1  | 12pcs |     |       |     |      |     |       |
| Carton2/3 | G   | 2pcs  | Н   | 2pcs | J   | 2pcs  | L   | 2pcs  | M   | 1pc  | N   | 1pc   |
|           | 0   | 1pc   | P   | 3pcs | Q   | 3pcs  | R   | 3pcs  | Т   | 2pcs | U   | 2pcs  |
|           | V   | 7pcs  | W   | 7pcs | X   | 8pcs  | Y   | 8pcs  | Z   | 3pcs | A1  | 3pcs  |
|           | B1  | 96pcs | C1  | 2pcs | D1  | 22pcs | E1  | 22pcs | F1  | 2pcs | H1  | 1pc   |
| Carton3/3