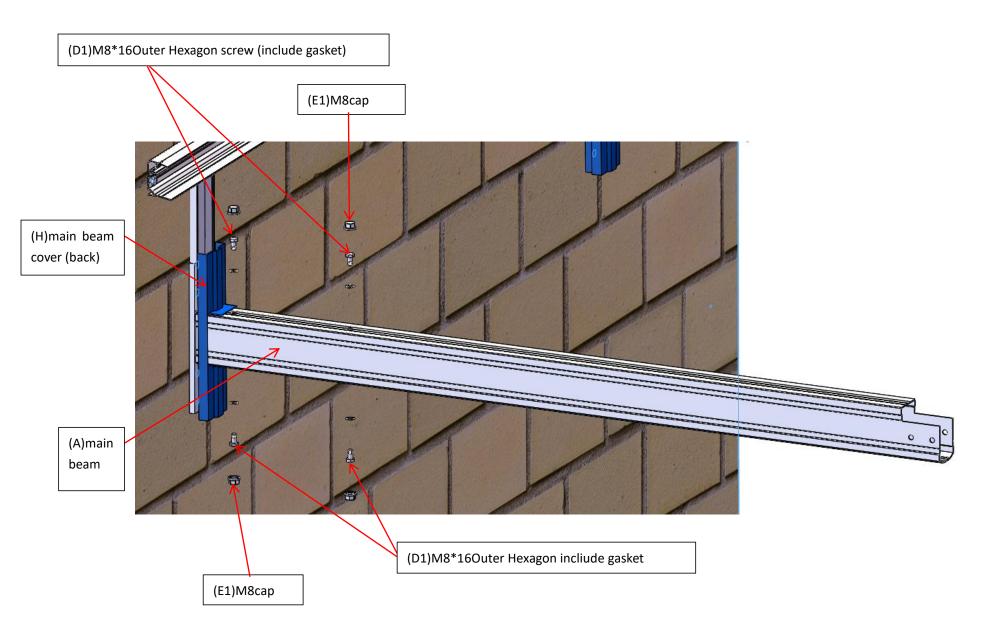

4. Assemble the main beam with T junction, and use M8\*16 hex screws to fix, swear M8 cap.

5.Assemble the connector as the picture ,inset the connect plate into the gutter ,and keep it is moveable ,then use M8\*16 Outer Hexagon screw to fix them