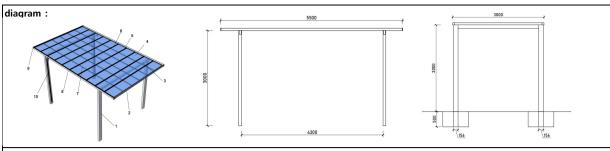

|                                                             | 1                      | ↓ U              | 4300     | Nise Tise                                                                                                                                                 |  |
|-------------------------------------------------------------|------------------------|------------------|----------|-----------------------------------------------------------------------------------------------------------------------------------------------------------|--|
| main components quantity (carport size: 5.5m X 3.0m X 3.0m) |                        |                  |          |                                                                                                                                                           |  |
| component<br>location                                       | photo                  | description      | quantity | remarks                                                                                                                                                   |  |
| 1                                                           |                        | post             | 4 pcs    | 3.0m long, 0.5m to be fixed into the ground with cement concrete, 2.5m above.                                                                             |  |
| 2                                                           |                        | side frame       | 2 pcs    | 3m long, straight shape, to connect with the gutter to make the square frame for roof.                                                                    |  |
| 3                                                           |                        | main beam        | 2 pcs    | straight shape,                                                                                                                                           |  |
| 4                                                           |                        | PC sheet         | 11 pcs   | 11 pcs of PC sheet                                                                                                                                        |  |
| 5                                                           |                        | down strip       | 10 pcs   | 2.97m long.                                                                                                                                               |  |
| 6                                                           |                        | upper strip      | 12 pcs   | 3.0m long.                                                                                                                                                |  |
| 7                                                           |                        | deputy frame     | 5pcs     | 5.45m long, used in the middle of the roof frame. ( 2.725+2.725 )                                                                                         |  |
| 8                                                           | L                      | gutter           | 2 pcs    | 5.45m long, used at the back of the square frame for the roof. ( 2.725+2.725 )                                                                            |  |
| 9                                                           |                        | gutter connector | 4 pcs    | 2 different caps, very similar, but not the same, 1 pcs for left and 1 pcs for right respectively, work as the corner connector of the square roof frame. |  |
| 10                                                          | 8                      | down pipe        | 2 pcs    | 2.9m long, 5.0cm diameter.                                                                                                                                |  |
| 11                                                          |                        | PC sheet holder  | 22 pcs   | 0.46m long, screw on the gutter to hold the 11 PC sheets at the back.                                                                                     |  |
| 12                                                          |                        | angle aluminum   | 4 pcs    | 2cm*3cm*5cm to screw to the gutter and post                                                                                                               |  |
| 13                                                          |                        | 50 elbow         | 4 pcs    | drain pipe kit.                                                                                                                                           |  |
| 14                                                          |                        | screw ①          | 8 pcs    | longest one to connect main beam and post.                                                                                                                |  |
| 15                                                          | <b>5</b>               | screw ②          | 160 pcs  | the shortest one with big head, for fastening the upper strips.                                                                                           |  |
| 16                                                          | <b>Parities</b>        | screw ③          | 240 pcs  | the short and slim one, to assemble the roof frame.                                                                                                       |  |
| 17                                                          | Contract of the second | screw ④          | 33pcs    | 5*40mm, to fix both ends and middle of the upper strip, and make the roof structure tighter.                                                              |  |