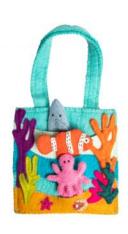

### FINGER PUPPET BAGS

MADE IN NEPAL FELTED WOOL 8 1/2"L x 8 1/2"W

\$17 EACH

WOODLAND FRIENDS

BARNYARD

NOAH'S ARK

AUSTRALIA

**NEW STYLE!** 

DOGGY

UNDER THE SEA

**RAINFOREST** 

NAUTICAL