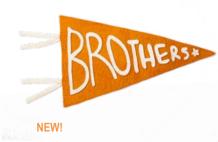

## FELT PENNANTS

MADE IN NEPAL FELTED WOOL EACH 12" TALL x 19" LONG

\$14 EACH

/8