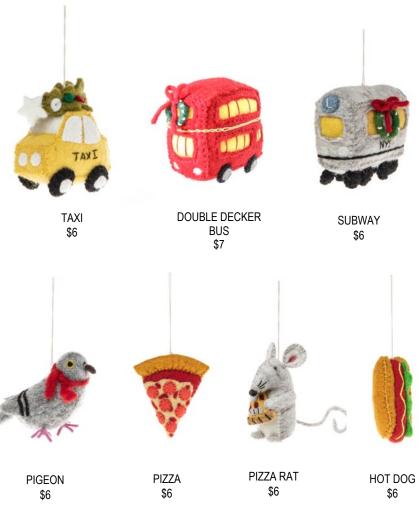

STERA



GEMINI / ALOE



TAURUS / BOSTON FERN



LIBRA / PEACE LILY



AQUARIUS / STRING OF PEARLS



SCORPIO / SNAKE PLANT

MADE IN NEPAL FELTED WOOL



## FOOD ORNAMENTS



### ALPHABET ORNAMENTS

MADE IN PERU EMBROIDERED WOOL 4"L x 4"W ALL 26 LETTERS AVAILABLE

\$6 EACH



# COLLECTION AVAILABLE 9/22



### COZY ORNAMENTS

MADE IN NEPAL FELTED WOOL

\$5 EACH



# SANTA HAT ANIMAL ORNAMENTS

MADE IN NEPAL FELTED WOOL

\$5 EACH

**NEW STYLES!** 



# **ORNAMENTS**

# BAUBLE ORNAMENTS

MADE IN NEPAL FELTED WOOL & EMBELLISHMENTS 2.5" DIAMETER \$7 EACH

**NEW STYLES!** 



# ARCTIC ANIMAL ORNAMENTS

MADE IN NEPAL FELTED WOOL

\$5 EACH



### GARDEN ORNAMENTS

MADE IN NEPAL FELTED WOOL

\$6 EACH



#### KITCHEN ORNAMENTS

MADE IN NEPAL FELTED WOOL

\$6 EACH



# MADE IN NEPAL FELTED WOOL





# PARTY ANIMAL KNIT ORNAMENTS

MADE IN PERU ALPACA BLEND

\$8 EACH





MADE IN PERU EMBROIDERED WOOL \$6 EACH











### FELT ORNAMENTS

MADE IN NEPAL FELTED WOOL



MISTLETOE \$6









# **WOVEN BASKETS**

MADE IN BANGLADESH WOVEN HOGLA OR JUTE FIBER



LARGE WOVEN STORAGE BASKET 21" x 16" x 16" HOGLA FIBER



SAFINA ROUND HANDLE BASKET 16" x 13.5" x 8.5" HOGLA FIBER



ROUND HOGLA BASKETS, SET OF 2 14" x 10.5" x 10.5" 15.5" x 12.5" x 12" HOGLA FIBER



NET DESIGN BASKETS, SET OF 2 11.5" x 8" x 8" 12.5" x 9.5" x 10" HOGLA FIBER



**3-TIERED HANGING BASKET** 43.5" x 9.5" JUTE

# HOME

# MANA KITCHEN & HAND TOWEL

MADE IN ETHIOPIA 100% ETHIOPIAN COTTON 19.5"W x 19.5"H

GOLD, STONE, RED, BLACK

\$8 EACH



# SENAIT HOODED KID'S TOWEL

MADE IN ETHIOPIA 100% ETHIOPIAN COTTON 31.5"W