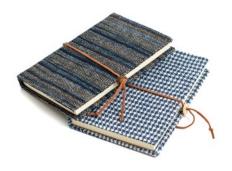

# FABRIC JOURNALS

MADE IN THAILAND
ORGANIC NATURALLY-DYED
COTTON COVER
UNRULED PAPER
LEATHER & COCONUT SHELL
CLOSURE

BLUE HOUNDSTOOTH & BROWN MULTI

LARGE 5.5"W x 8"T 100 SHEETS MEDIUM 4"W x 5.5"T 90 SHEETS