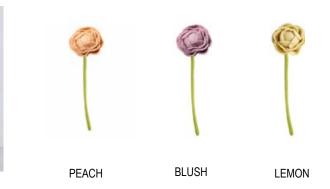

#### **FELT FLOWERS**

MADE IN NEPAL FELTED WOOL

POPPY \$6

LIGHT BLUE

**NEW COLOR!** 

CONE FLOWERS \$6

**BRIGHT PINK** 

DUSTY PINK

MUSTARD

TULIP \$6

LIGHT PINK

PLUM

ROSE

WHITE

MAGENTA

GOLD