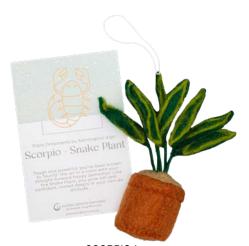

TOPPERS

MADE IN NEPAL FELTED WOOL

NEW STYLE! NEW STYLE!







ANGEL TREE TOPPER 14" TALL x 7" WIDE

\$14

SANTA HAT TREE TOPPER 11" TALL x 6.5" WIDE

\$14

DOVE TREE TOPPER 9" TALL x 8" WIDE

MADE IN NEPAL FELTED WOOL



FELT NATIVITY SCENE 10-PIECE SET

INCLUDES STABLE, MARY, JOSEPH, JESUS, MANGER, THREE WISE MEN, DONKEY, SHEEP

# ASTROLOGY SIGN BY PLANT ORNAMENTS

MADE IN NEPAL FELTED WOOL

EACH ORNAMENT CONTAINS A HOROSCOPE CARD

\$7/UNIT



CAPRICORN / FIDDLE LEAF FIG



SAGITTARIUS / RUBBER PLANT



CANCER / PILEA



VIRGO / PARLOR PALM



ARIES / CACTUS



# ASTROLOGY SIGN BY PLANT ORNAMENTS

MADE IN NEPAL FELTED WOOL

EACH ORNAMENT CONTAINS A HOROSCOPE CARD

\$7/UNIT



LEO / MONSTERA



GEMINI / ALOE



TAURUS / BOSTON FERN



LIBRA / PEACE LILY



AQUARIUS / STRING OF PEARLS



SCORPIO / SNAKE PLANT

MADE IN NEPAL FELTED WOOL



## FOOD ORNAMENTS



### ALPHABET ORNAMENTS

MADE IN PERU EMBROIDERED WOOL 4"L x 4"W ALL 26 LETTERS AVAILABLE

\$6 EACH



# COLLECTION AVAILABLE 9/22



### COZY ORNAMENTS

MADE IN NEPAL FELTED WOOL

\$5 EACH



# SANTA HAT ANIMAL ORNAMENTS

MADE IN NEPAL FELTED WOOL

\$5 EACH

**NEW STYLES!** 



# **ORNAMENTS**

# BAUBLE ORNAMENTS

MADE IN NEPAL FELTED WOOL & EMBELLISHMENTS 2.5" DIAMETER \$7 EACH

**NEW STYLES!** 



# ARCTIC ANIMAL ORNAMENTS

MADE IN NEPAL FELTED WOOL

\$5 EACH



### GARDEN ORNAMENTS

MADE IN NEPAL FELTED WOOL

\$6 EACH



#### KITCHEN ORNAMENTS

MADE IN NEPAL FELTED WOOL

\$6 EACH



# MADE IN NEPAL FELTED WOOL





# PARTY ANIMAL KNIT ORNAMENTS

MADE IN PERU ALPACA BLEND

\$8 EACH





MADE IN PERU EMBROIDERED WO