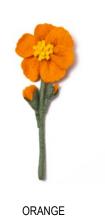

#### FELT FLOWERS

MADE IN NEPAL FELTED WOOL

GINGKO LEAF \$10

ORANGE

MID-GREEN

SOFT GREEN

ORANGE

PERSIMMON

INDIAN PAINT BRUSH \$11

ORANGE

BIRDS OF PARADISE \$11

ORANGE