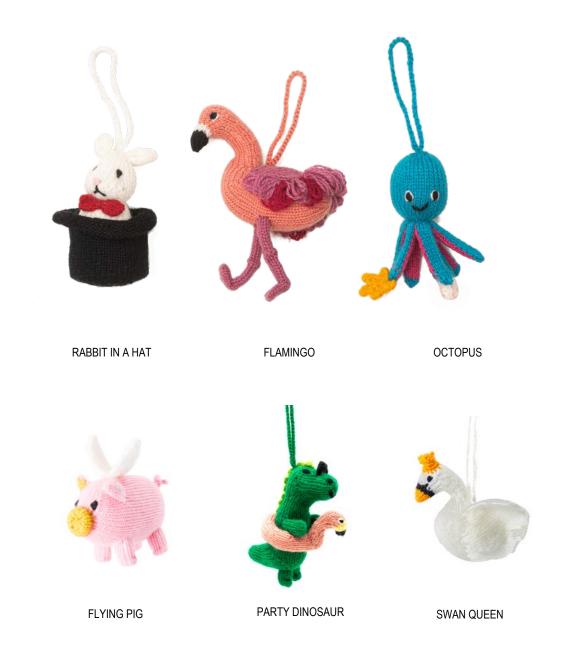

# PARTY ANIMAL KNIT ORNAMENTS

MADE IN PERU ALPACA BLEND

\$8 EACH

MADE IN PERU EMBROIDERED WOOL \$6 EACH