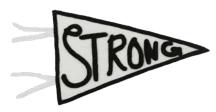

## FELT PENNANTS

MADE IN NEPAL FELTED WOOL EACH 12" TALL x 19" LONG

\$14 EACH

/8