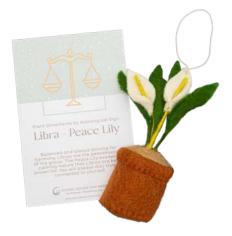

# ASTROLOGY SIGN BY PLANT ORNAMENTS

MADE IN NEPAL FELTED WOOL

EACH ORNAMENT CONTAINS A HOROSCOPE CARD

\$7/UNIT

LEO / MONSTERA

GEMINI / ALOE

TAURUS / BOSTON FERN

LIBRA / PEACE LILY