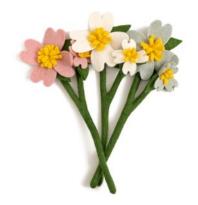

## MINI BOUQUETS

MADE IN NEPAL FELT WOOL ROSE CHRYSANTHEMUM: 12" X 7" DOGWOOD LAVENDER: 11" X 6" WILDFLOWER JADE: 11" X 8"

\$17 EACH

DOGWOOD LAVENDER

WILDFLOWER JADE