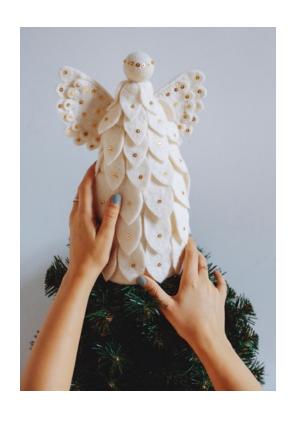

## TREE TOPPERS

MADE IN NEPAL FELTED WOOL

NEW STYLE! NEW STYLE!

ANGEL TREE TOPPER 14" TALL x 7" WIDE

\$14

SANTA HAT TREE TOPPER 11" TALL x 6.5" WIDE

\$14

DOVE TREE TOPPER 9" TALL x 8" WIDE