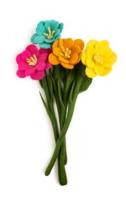

#### **FELT FLOWERS**

MADE IN NEPAL FELTED WOOL

POPPY \$6

LIGHT BLUE

**NEW COLOR!** 

CONE FLOWERS \$6

**BRIGHT PINK** 

DUSTY PINK

MUSTARD

TULIP \$6

LIGHT PINK

PLUM

ROSE

WHITE

MAGENTA

GOLD

MAGNOLIA \$7

PINK

\$7

ORANGE

**PURPLE** 

YELLOW

CALLA LILLIES \$8

**NEW COLOR!** 