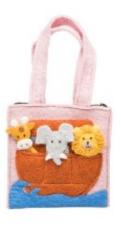

### FINGER PUPPET BAGS

MADE IN NEPAL FELTED WOOL 8 1/2"L x 8 1/2"W

\$17 EACH

WOODLAND FRIENDS

BARNYARD

NOAH'S ARK

AUSTRALIA

**NEW STYLE!** 