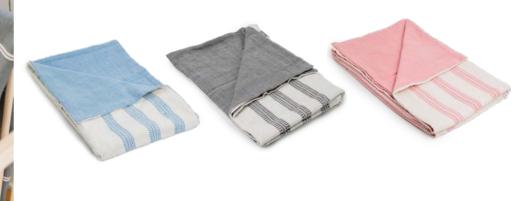

# SENAIT HOODED KID'S TOWEL

MADE IN ETHIOPIA 100% ETHIOPIAN COTTON 31.5"W x 31.5"H

GREY, BLUE, PINK

\$17 EACH