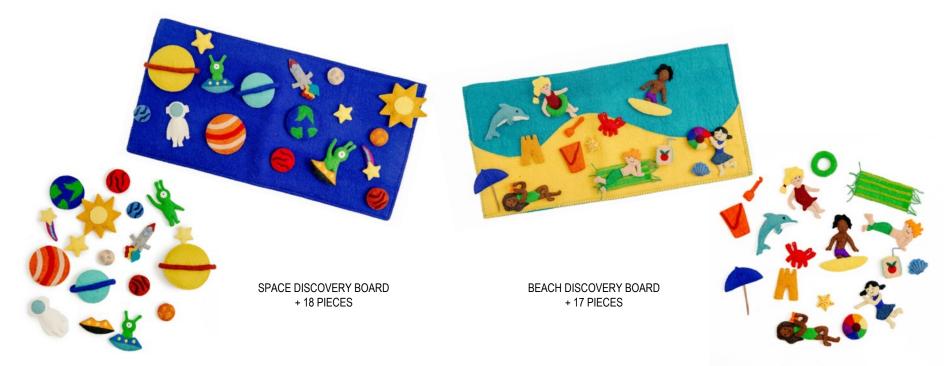

PASTEL HEART GARLAND \$14



HEART GARLAND \$14



XO GARLAND \$12

# FELT GARLANDS

HOME

MADE IN NEPAL FELTED WOOL

CONGRATULATIONS: 57" L X 4" W HAPPY BIRTHDAY: 48" L X 4" W

\$16 EACH

NEW!



CONGRATULATIONS

**CONGRATULATIONS GARLAND** 

**PASTEL** 

BLUES

HAPPY BIRTHDAY

HAPPY BIRTHDAY GARLAND

RAINBOW

PASTEL

# HOME

## FELT NAPKIN RINGS

MADE IN NEPAL FELTED WOOL PANSY: 2" W X 2.5" T BABY'S BREATH: 2" W X 3" T

\$16 / SET OF 4

NEW!



BABY'S BREATH NAPKIN RINGS

SET OF 4



PANSY NAPKIN RINGS









# FELT GROWTH CHARTS

MADE IN NEPAL 47" TALL x 10" WIDE



SUNFLOWER + 1 BEE VELCRO MARKER



ROCKET + 1 SHOOTING STAR VELCRO MARKER



HOT AIR BALLOON + 1 CLOUD VELCRO MARKER



VELCRO MARKERS PACKS OF 5 \$8/PACK

# FELT DISCOVERY BOARDS

MADE IN NEPAL 24" LONG x 12" WIDE





# FELT ALPHABET BLOCKS

MADE IN NEPAL EACH BLOCK: 4.25" x 4.25"

> \$6 / BLOCK \$150 / FULL ALPHABET







KIDS

# COTTON TOYS

INSPIRATIONAL WOMEN DOLLS

MADE IN PERU

COTTON

\$24







FRIDA KAHLO RUTH BADER GINSBURG

MAYA ANGELOU





YAYOI KUSAMA JANE GOODALL

70

KIDS

# **COTTON TOYS**

DINOSAUR TOYS MADE IN COTTPERUON \$19 EACH



# FELT TRAVEL TOYS

MADE IN NEPAL FELTED WOOL



### FINGER PUPPET BAGS

MADE IN NEPAL FELTED WOOL 8 1/2"L x 8 1/2"W

\$17 EACH



WOODLAND FRIENDS



BARNYARD



NOAH'S ARK



AUSTRALIA

**NEW STYLE!** 

DOGGY



UNDER THE SEA



**RAINFOREST** 



NAUTICAL

### FINGER PUPPETS

MADE IN NEPAL FELTED WOOL

\$11 SET OF 5

NEW!



FAIRY GARDEN SET OF 5





# SENAIT HOODED KID'S TOWEL

MADE IN ETHIOPIA 100% ETHIOPIAN COTTON 31.5"W x 31.5"H

GREY, BLUE, P