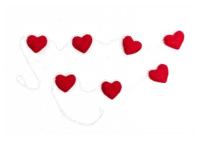

## FELT DECOR

MADE IN NEPAL FELTED WOOL

HEART STEMS \$4 EACH

LOVE LETTER STEMS – SET OF THREE \$17 / SET

PASTEL HEART GARLAND \$14

HEART GARLAND \$14

XO GARLAND \$12

## FELT DECOR

MADE IN NEPAL FELTED WOOL

HEART STEMS \$4 EACH

LOVE LETTER STEMS – SET OF THREE \$17 / SET

PASTEL HEART GARLAND \$14

HEART GARLAND \$14

XO GARLAND \$12

Buy Handmade - Change Women's Lives