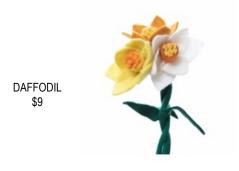

#### **FELT FLOWERS**

MADE IN NEPAL FELTED WOOL

POPPY \$6

LIGHT BLUE

**NEW COLOR!** 

CONE FLOWERS \$6

**BRIGHT PINK** 

DUSTY PINK

MUSTARD

TULIP \$6

LIGHT PINK

PLUM

ROSE

WHITE

MAGENTA

GOLD