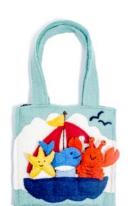

### FINGER PUPPET BAGS

MADE IN NEPAL FELTED WOOL 8 1/2"L x 8 1/2"W

\$17 EACH

WOODLAND FRIENDS

BARNYARD

NOAH'S ARK

AUSTRALIA

**NEW STYLE!** 

DOGGY

UNDER THE SEA

**RAINFOREST** 

NAUTICAL