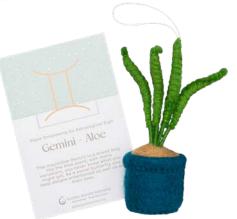

# ASTROLOGY SIGN BY PLANT ORNAMENTS

MADE IN NEPAL FELTED WOOL

EACH ORNAMENT CONTAINS A HOROSCOPE CARD

\$7/UNIT

LEO / MONSTERA

GEMINI / ALOE

TAURUS / BOSTON FERN

LIBRA / PEACE LILY