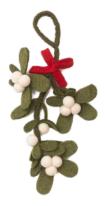

S



### ALPHABET ORNAMENTS

MADE IN PERU EMBROIDERED WOOL 4"L x 4"W ALL 26 LETTERS AVAILABLE

\$6 EACH



# COLLECTION AVAILABLE 9/22



### COZY ORNAMENTS

MADE IN NEPAL FELTED WOOL

\$5 EACH



# SANTA HAT ANIMAL ORNAMENTS

MADE IN NEPAL FELTED WOOL

\$5 EACH

**NEW STYLES!** 



# **ORNAMENTS**

# BAUBLE ORNAMENTS

MADE IN NEPAL FELTED WOOL & EMBELLISHMENTS 2.5" DIAMETER \$7 EACH

**NEW STYLES!** 



# ARCTIC ANIMAL ORNAMENTS

MADE IN NEPAL FELTED WOOL

\$5 EACH



### GARDEN ORNAMENTS

MADE IN NEPAL FELTED WOOL

\$6 EACH



#### KITCHEN ORNAMENTS

MADE IN NEPAL FELTED WOOL

\$6 EACH



# MADE IN NEPAL FELTED WOOL





# PARTY ANIMAL KNIT ORNAMENTS

MADE IN PERU ALPACA BLEND

\$8 EACH





MADE IN PERU EMBROIDERED WOOL \$6 EACH











### FELT ORNAMENTS

MADE IN NEPAL FELTED WOOL



MISTLETOE \$6









# **WOVEN BASKETS**

MADE IN BANGLADESH WOVEN HOGLA OR JUTE FIBER



LARGE WOVEN STORAGE BASKET 21" x 16" x 16" HOGLA FIBER



SAFINA ROUND HANDLE BASKET 16" x 13.5" x 8.5" HOGLA FIBER



ROUND HOGLA BASKETS, SET OF 2 14" x 10.5" x 10.5" 15.5" x 12.5" x 12" HOGLA FIBER



NET DESIGN BASKETS, SET OF 2 11.5" x 8" x 8" 12.5" x 9.5" x 10" HOGLA FIBER



**3-TIERED HANGING BASKET** 43.5" x 9.5" JUTE

# HOME

# MANA KITCHEN & HAND TOWEL

MADE IN ETHIOPIA 100% ETHIOPIAN COTTON 19.5"W x 19.5"H

GOLD, STONE, RED, BLACK

\$8 EACH



# SENAIT HOODED KID'S TOWEL

MADE IN ETHIOPIA 100% ETHIOPIAN COTTON 31.5"W x 31.5"H

GREY, BLUE, PINK

\$17 EACH





# HOME

# DAMMA DOUBLE

MADE IN ETHIOPIA 100% ETHIOPIAN COTTON 39"W x 51"H

BLUE, GREY, PINK

\$42 EACH





# **BEACH & BATH TO