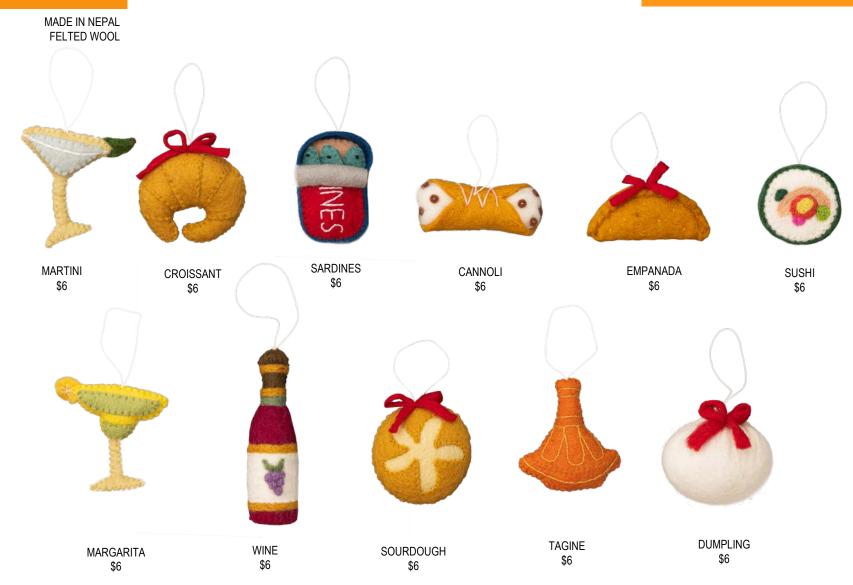

REE TOPPER 14" TALL x 7" WIDE

\$14

SANTA HAT TREE TOPPER 11" TALL x 6.5" WIDE

\$14

DOVE TREE TOPPER 9" TALL x 8" WIDE

MADE IN NEPAL FELTED WOOL



FELT NATIVITY SCENE 10-PIECE SET

INCLUDES STABLE, MARY, JOSEPH, JESUS, MANGER, THREE WISE MEN, DONKEY, SHEEP

# ASTROLOGY SIGN BY PLANT ORNAMENTS

MADE IN NEPAL FELTED WOOL

EACH ORNAMENT CONTAINS A HOROSCOPE CARD

\$7/UNIT



CAPRICORN / FIDDLE LEAF FIG



SAGITTARIUS / RUBBER PLANT



CANCER / PILEA



VIRGO / PARLOR PALM



ARIES / CACTUS



# ASTROLOGY SIGN BY PLANT ORNAMENTS

MADE IN NEPAL FELTED WOOL

EACH ORNAMENT CONTAINS A HOROSCOPE CARD

\$7/UNIT



LEO / MONSTERA



GEMINI / ALOE



TAURUS / BOSTON FERN



LIBRA / PEACE LILY



AQUARIUS / STRING OF PEARLS



SCORPIO / SNAKE PLANT

MADE IN NEPAL FELTED WOOL



## FOOD ORNAMENTS



### ALPHABET ORNAMENTS

MADE IN PERU EMBROIDERED WOOL 4"L x 4"W ALL 26 LETTERS AVAILABLE

\$6 EACH



# COLLECTION AVAILABLE 9/22



### COZY ORNAMENTS

MADE IN NEPAL FELTED WOOL

\$5 EACH



# SANTA HAT ANIMAL ORNAMENTS

MADE IN NEPAL FELTED WOOL

\$5 EACH

**NEW STYLES!** 



# **ORNAMENTS**

# BAUBLE ORNAMENTS

MADE IN NEPAL FELTED WOOL & EMBELLISHMENTS 2.5" DIAMETER \$7 EACH

**NEW STYLES!** 



# ARCTIC ANIMAL ORNAMENTS

MADE IN NEPAL FELTED WOOL

\$5 EACH



### GARDEN ORNAMENTS

MADE IN NEPAL FELTED WOOL

\$6 EACH



#### KITCHEN ORNAMENTS

MADE IN NEPAL FELTED WOOL

\$6 EACH



# MADE IN NEPAL FELTED WOOL





# PARTY ANIMAL KNIT ORNAMENTS

MADE IN PERU ALPACA BLEND

\$8 EACH





MADE IN PERU EMBROIDERED WOOL \$6 EACH











### FELT ORNAMENTS

MADE IN NEPAL FELTED WOOL



M