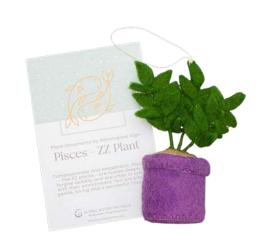

# ASTROLOGY SIGN BY PLANT ORNAMENTS

MADE IN NEPAL FELTED WOOL

EACH ORNAMENT CONTAINS A HOROSCOPE CARD

\$7/UNIT

LEO / MONSTERA

GEMINI / ALOE

TAURUS / BOSTON FERN

LIBRA / PEACE LILY