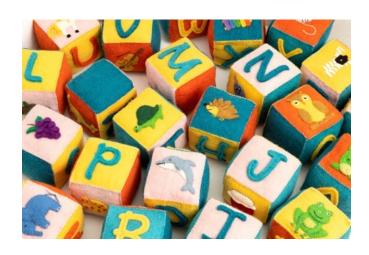

# FELT ALPHABET BLOCKS

MADE IN NEPAL EACH BLOCK: 4.25" x 4.25"

> \$6 / BLOCK \$150 / FULL ALPHABET

KIDS