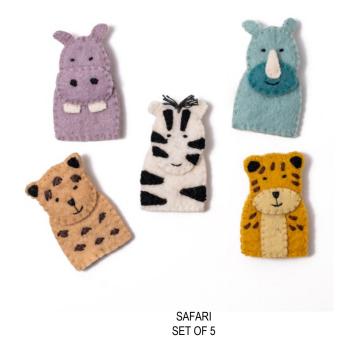

### FINGER PUPPETS

MADE IN NEPAL FELTED WOOL

\$11 SET OF 5

NEW!

FAIRY GARDEN SET OF 5