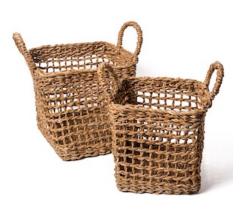

NET DESIGN BASKETS, SET OF 2 11.5" x 8" x 8" 12.5" x 9.5" x 10" HOGLA FIBER

**3-TIERED HANGING BASKET** 43.5" x 9.5" JUTE