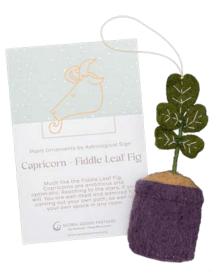

# ASTROLOGY SIGN BY PLANT ORNAMENTS

MADE IN NEPAL FELTED WOOL

EACH ORNAMENT CONTAINS A HOROSCOPE CARD

\$7/UNIT

CAPRICORN / FIDDLE LEAF FIG

SAGITTARIUS / RUBBER PLANT

CANCER / PILEA

VIRGO / PARLOR PALM