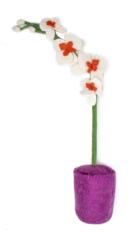

#### ORCHID POTS

MADE IN NEPAL FELT WOOL ORCHID STEM: 16" TALL POT: 4.25" TALL x 4" DIAMETER

\$16 EACH

**FUCHSIA POT** 

YELLOW POT