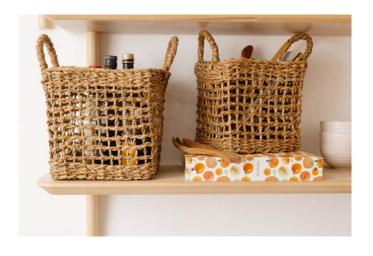

# **WOVEN BASKETS**

MADE IN BANGLADESH WOVEN HOGLA OR JUTE FIBER

LARGE WOVEN STORAGE BASKET 21" x 16" x 16" HOGLA FIBER

SAFINA ROUND HANDLE BASKET 16" x 13.5" x 8.5" HOGLA FIBER

ROUND HOGLA BASKETS, SET OF 2 14" x 10.5" x 10.5" 15.5" x 12.5" x 12" HOGLA FIBER

NET DESIGN BASKETS, SET OF 2 11.5" x 8" x 8" 12.5" x 9.5" x 10" HOGLA FIBER

**3-TIERED HANGING BASKET** 43.5" x 9.5" JUTE