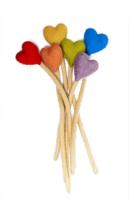

## FELT DECOR

MADE IN NEPAL FELTED WOOL

HEART STEMS \$4 EACH

LOVE LETTER STEMS – SET OF THREE \$17 / SET

PASTEL HEART GARLAND \$14

HEART GARLAND \$14

XO GARLAND \$12

## FELT DECOR

MADE IN NEPAL FELTED WOOL

HEART STEMS \$4 EACH

LOVE LETTER STEMS – SET OF THREE \$17 / SET

PASTEL HEART GARLAND \$14

HEART GARLAND \$14

XO GARLAND \$12

Buy Handmade - Change Women's Lives