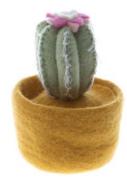

#### CACTUS BOWLS

MADE IN NEPAL FELT WOOL 4.3"D x 2.5"H

\$12 EACH

YELLOW POT

TEAL POT