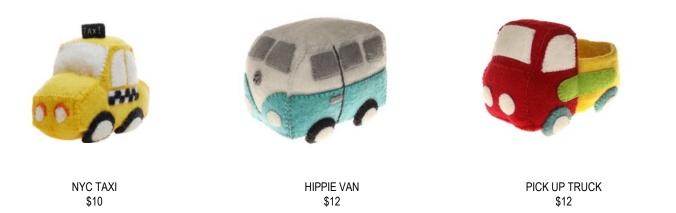

X 2.5" T BABY'S BREATH: 2" W X 3" T

\$16 / SET OF 4

NEW!



BABY'S BREATH NAPKIN RINGS

SET OF 4



PANSY NAPKIN RINGS









# FELT GROWTH CHARTS

MADE IN NEPAL 47" TALL x 10" WIDE



SUNFLOWER + 1 BEE VELCRO MARKER



ROCKET + 1 SHOOTING STAR VELCRO MARKER



HOT AIR BALLOON + 1 CLOUD VELCRO MARKER



VELCRO MARKERS PACKS OF 5 \$8/PACK

# FELT DISCOVERY BOARDS

MADE IN NEPAL 24" LONG x 12" WIDE





# FELT ALPHABET BLOCKS

MADE IN NEPAL EACH BLOCK: 4.25" x 4.25"

> \$6 / BLOCK \$150 / FULL ALPHABET







KIDS

# COTTON TOYS

INSPIRATIONAL WOMEN DOLLS

MADE IN PERU

COTTON

\$24







FRIDA KAHLO RUTH BADER GINSBURG

MAYA ANGELOU





YAYOI KUSAMA JANE GOODALL

70

KIDS

# **COTTON TOYS**

DINOSAUR TOYS MADE IN COTTPERUON \$19 EACH



# FELT TRAVEL TOYS

MADE IN NEPAL FELTED WOOL



### FINGER PUPPET BAGS

MADE IN NEPAL FELTED WOOL 8 1/2"L x 8 1/2"W

\$17 EACH



WOODLAND FRIENDS



BARNYARD



NOAH'S ARK



AUSTRALIA

**NEW STYLE!** 

DOGGY



UNDER THE SEA



**RAINFOREST** 



NAUTICAL

### FINGER PUPPETS

MADE IN NEPAL FELTED WOOL

\$11 SET OF 5

NEW!



FAIRY GARDEN SET OF 5





# SENAIT HOODED KID'S TOWEL

MADE IN ETHIOPIA 100% ETHIOPIAN COTTON 31.5"W x 31.5"H

GREY, BLUE, PINK

\$17 EACH





# DAMMA DOUBLE LAYER BLANKET

MADE IN ETHIOPIA 100% ETHIOPIAN COTTON 39"W x 51"H

BLUE, GREY, PINK

\$42 EACH





### ORGANIC COTTON TOYS

MADE IN PERU ORGANIC COTTON APPROX 4" TALL

\$12 EACH



# BABY APPAREL

MADE IN PERU BABY ALPACA 0-6 MONTHS SOLD SEPARATELY

> HATS: \$22 MITTENS: \$17 BOOTIES: \$17



BEAR BUNNY

MADE IN NEPAL FELTED WOOL APPROX. 3-5" TALL