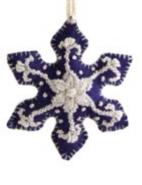

KE PLANT

MADE IN NEPAL FELTED WOOL



## FOOD ORNAMENTS



### ALPHABET ORNAMENTS

MADE IN PERU EMBROIDERED WOOL 4"L x 4"W ALL 26 LETTERS AVAILABLE

\$6 EACH



# COLLECTION AVAILABLE 9/22



### COZY ORNAMENTS

MADE IN NEPAL FELTED WOOL

\$5 EACH



# SANTA HAT ANIMAL ORNAMENTS

MADE IN NEPAL FELTED WOOL

\$5 EACH

**NEW STYLES!** 



# **ORNAMENTS**

# BAUBLE ORNAMENTS

MADE IN NEPAL FELTED WOOL & EMBELLISHMENTS 2.5" DIAMETER \$7 EACH

**NEW STYLES!** 



# ARCTIC ANIMAL ORNAMENTS

MADE IN NEPAL FELTED WOOL

\$5 EACH



### GARDEN ORNAMENTS

MADE IN NEPAL FELTED WOOL

\$6 EACH



#### KITCHEN ORNAMENTS

MADE IN NEPAL FELTED WOOL

\$6 EACH



# MADE IN NEPAL FELTED WOOL





# PARTY ANIMAL KNIT ORNAMENTS

MADE IN PERU ALPACA BLEND

\$8 EACH





MADE IN PERU EMBROIDERED WOOL \$6 EACH











### FELT ORNAMENTS

MADE IN NEPAL FELTED WOOL



MISTLETOE \$6









# **WOVEN BASKETS**

MADE IN BANGLADESH WOVEN HOGLA OR JUTE FIBER



LARGE WOVEN STORAGE BASKET 21" x 16" x 16" HOGLA FIBER



SAFINA ROUND HANDLE BASKET 16" x 13.5" x 8.5" HOGLA FIBER



ROUND HOGLA BASKETS, SET OF 2 14" x 10.5" x 10.5" 15.5" x 12.5" x 12" HOGLA FIBER



NET DESIGN BASKETS, SET OF 2 11.5" x 8" x 8" 12.5" x 9.5" x 10" HOGLA FIBER



**3-TIERED HANGING BASKET** 43.5" x 9.5" JUTE

# HOME

# MANA KITCHEN & HAND TOWEL

MADE IN ETHIOPIA 100% ETHIOPIAN COTTON 19.5"W x 19.5"H

GOLD, STONE, RED, BLACK

\$8 EACH



# SENAIT HOODED KID'S TOWEL

MADE IN ETHIOPIA 100% ETHIOPIAN COTTON 31.5"W x 31.5"H

GREY, BLUE, PINK

\$17 EACH





# HOME

# DAMMA DOUBLE

MADE IN ETHIOPIA 100% ETHIOPIAN COTTON 39"W x 51"