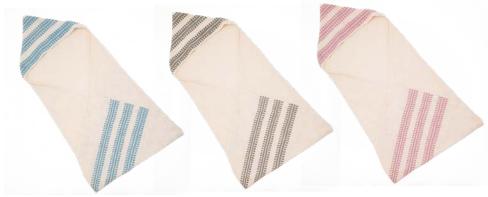

# SENAIT HOODED KID'S TOWEL

MADE IN ETHIOPIA 100% ETHIOPIAN COTTON 31.5"W x 31.5"H

GREY, BLUE, PINK

\$17 EACH