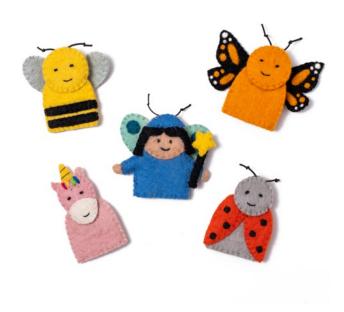

### FINGER PUPPETS

MADE IN NEPAL FELTED WOOL

\$11 SET OF 5

NEW!

FAIRY GARDEN SET OF 5