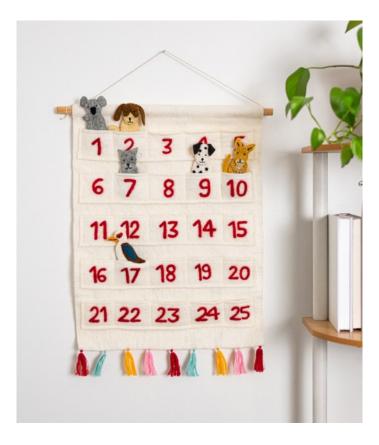

# MADE IN NEPAL FELTED WOOL

FELT ADVENT CALENDAR 20" TALL x 16" WIDE

\$24

\*FINGER PUPPETS NOT INCLUDED

"PEACE, JOY, LOVE" FELT TREE SKIRT

48" DIAMETER, 7" CENTER OPENING COTTON TASSELS, FELT CLOSURES