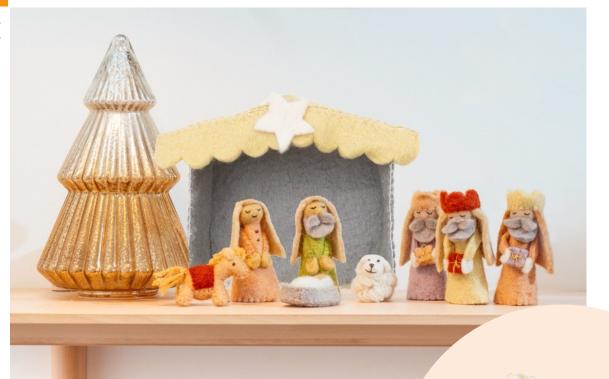

MADE IN NEPAL FELTED WOOL

FELT NATIVITY SCENE 10-PIECE SET

INCLUDES STABLE, MARY, JOSEPH, JESUS, MANGER, THREE WISE MEN, DONKEY, SHEEP