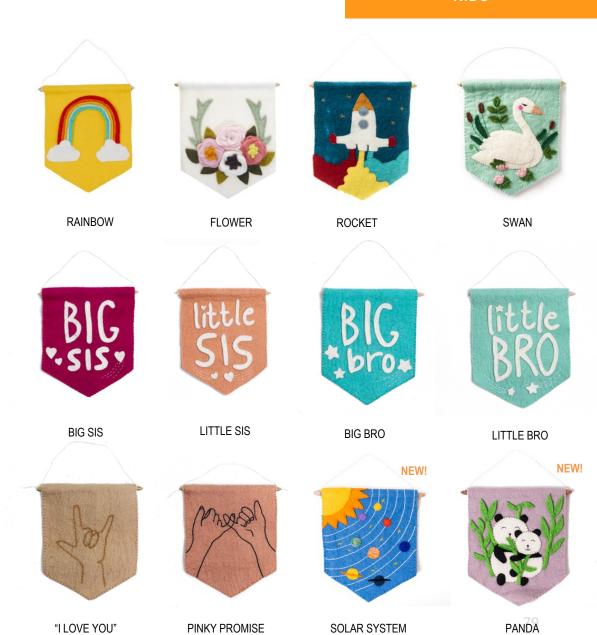

## FELT PENNANTS

MADE IN NEPAL FELTED WOOL EACH 12" TALL x 19" LONG

\$14 EACH

/8

# KIDS

### FELT BANNER FLAGS

MADE IN NEPAL FELTED WOOL

\$10 EACH