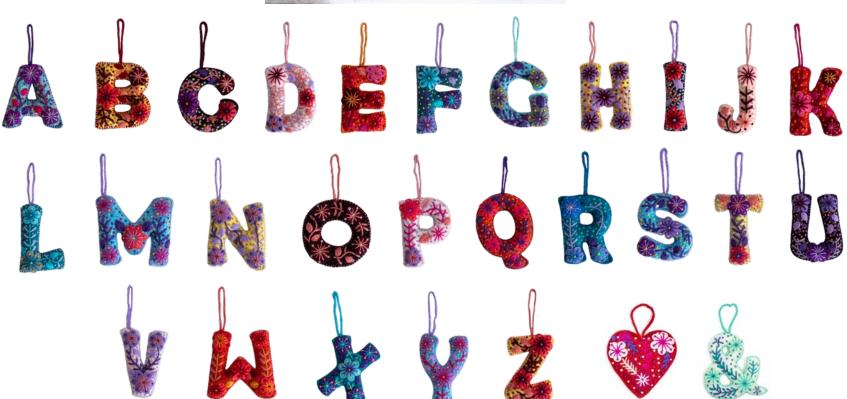

### ALPHABET ORNAMENTS

MADE IN PERU EMBROIDERED WOOL 4"L x 4"W ALL 26 LETTERS AVAILABLE

\$6 EACH