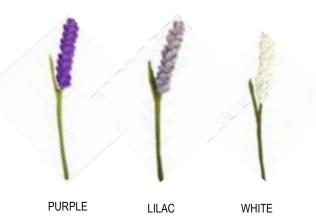

NE FLOWERS \$6





**BRIGHT PINK** 





DUSTY PINK



MUSTARD

TULIP \$6













LIGHT PINK

PLUM

ROSE

WHITE

MAGENTA

GOLD

MAGNOLIA \$7











PINK











\$7







ORANGE

**PURPLE** 



YELLOW









CALLA LILLIES \$8











**NEW COLOR!** 

**NEW COLOR!** 

## MADE IN NEPAL FELTED WOOL

BABY"S BREATH \$8 WHITE YELLOW PEACH **PURPLE** BLUE BLOOMING ROSE \$8

RED

MAGENTA

WHITE

DUSTY PINK

ORANGE

SAND

FORSYTHIA \$8



CATTAILS \$8









CALATHEA LEAF \$8







PALM LEAVES \$8







SCALLOPED PALM LEAF \$8















CREAM



JADE STEM \$9





**BRIGHT GREEN** 



#### **FELT FLOWERS**













CHERRY BLOSSOM \$9















GARDEN GLORY \$9





BLUE

























NEW!

ASH LEAF \$9





LIME GREEN



MOSS GREEN



SOFT GREEN







LAVENDER \$10

## NEW!













LOTUS FLOWER \$10









BELLFLOWER \$10





PINK





BLUSH



BLUE

EUCALYPTUS \$10



SOFT GREEN



DEEP GREEN

NEW!

HYDRANGEA \$11











#### FELT FLOWERS

MADE IN NEPAL FELTED WOOL

GINGKO LEAF \$10









ORANGE

MID-GREEN

SOFT GREEN







ORANGE



PERSIMMON

INDIAN PAINT BRUSH \$11





ORANGE







BIRDS OF PARADISE \$11





ORANGE





#### SUCCULENT BOWLS

MADE IN NEPAL FELT WOOL 4.3"D x 2.5"H

\$12 EACH



**GREY ROSE** 



PINK ROSE

#### CACTUS BOWLS

MADE IN NEPAL FELT WOOL 4.3"D x 2.5"H

\$12 EACH



YELLOW POT



TEAL POT





#### ORCHID POTS

MADE IN NEPAL FELT WOOL ORCHID STEM: 16" TALL POT: 4.25" TALL x 4" DIAMETER

\$16 EACH



**FUCHSIA POT** 



YELLOW POT







# **FELT FLOWERS**

## MINI BOUQUETS

MADE IN NEPAL