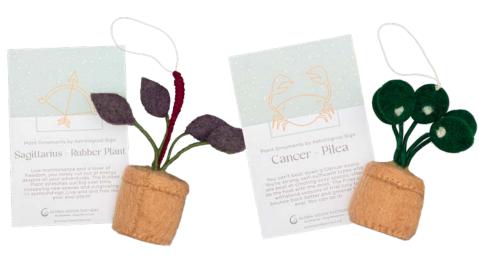

# ASTROLOGY SIGN BY PLANT ORNAMENTS

MADE IN NEPAL FELTED WOOL

EACH ORNAMENT CONTAINS A HOROSCOPE CARD

\$7/UNIT

CAPRICORN / FIDDLE LEAF FIG

SAGITTARIUS / RUBBER PLANT

CANCER / PILEA

VIRGO / PARLOR PALM