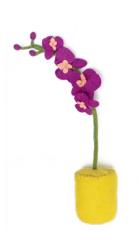

#### ORCHID POTS

MADE IN NEPAL FELT WOOL ORCHID STEM: 16" TALL POT: 4.25" TALL x 4" DIAMETER

\$16 EACH

**FUCHSIA POT** 

YELLOW POT