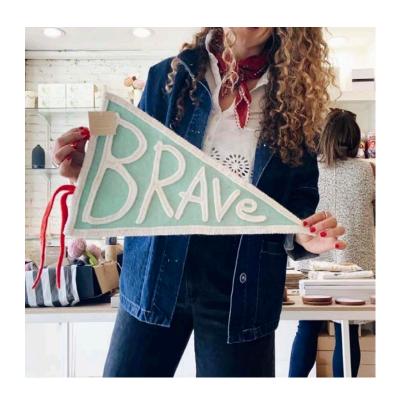

## FELT PENNANTS

MADE IN NEPAL FELTED WOOL EACH 12" TALL x 19" LONG

\$14 EACH

/8