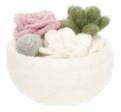

#### SUCCULENT BOWLS

MADE IN NEPAL FELT WOOL 4.3"D x 2.5"H

\$12 EACH

**GREY ROSE** 

PINK ROSE