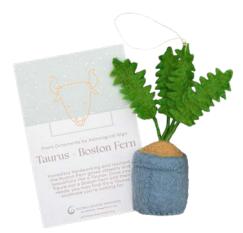

# ASTROLOGY SIGN BY PLANT ORNAMENTS

MADE IN NEPAL FELTED WOOL

EACH ORNAMENT CONTAINS A HOROSCOPE CARD

\$7/UNIT

LEO / MONSTERA

GEMINI / ALOE

TAURUS / BOSTON FERN

LIBRA / PEACE LILY