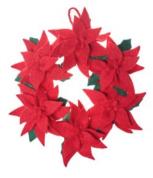

### FELT HOLIDAY WREATHS

MADE IN NEPAL FELTED WOOL 15"W

PINECONE WREATH \$32

HOLIDAY WREATH \$26

MISTLETOE WREATH \$26

POINSETTIA WREATH \$24

MADE IN NEPAL FELTED WOOL 59"L

MADE IN NEPAL FELTED WOOL CHRISTMASI \$16 EACH MERRIT **ALL NEW STYLES!** STOPAHERE MADE IN NEPAL FELTED WOOL 59"L