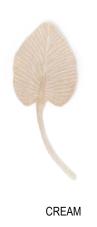

FORSYTHIA \$8

CATTAILS \$8

CALATHEA LEAF \$8

PALM LEAVES \$8

SCALLOPED PALM LEAF \$8

CREAM

JADE STEM \$9

**BRIGHT GREEN** 