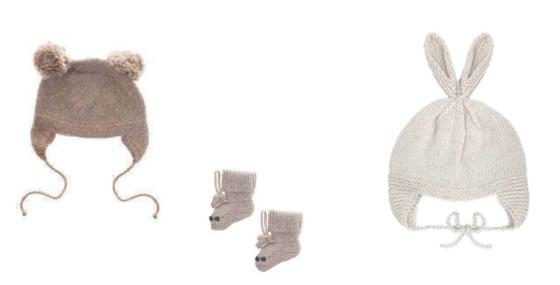

# BABY APPAREL

MADE IN PERU BABY ALPACA 0-6 MONTHS SOLD SEPARATELY

> HATS: \$22 MITTENS: \$17 BOOTIES: \$17

BEAR BUNNY

MADE IN NEPAL FELTED WOOL APPROX. 3-5" TALL

AVOCADO

PINEAPPLE

LETTUCE