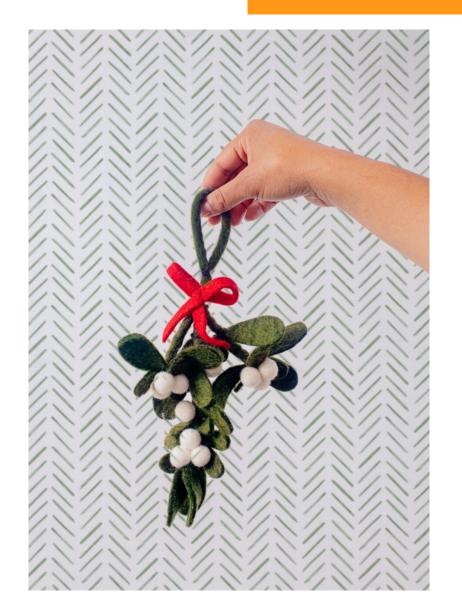

AMENTS

MADE IN PERU EMBROIDERED WOOL 4"L x 4"W ALL 26 LETTERS AVAILABLE

\$6 EACH



# COLLECTION AVAILABLE 9/22



### COZY ORNAMENTS

MADE IN NEPAL FELTED WOOL

\$5 EACH



# SANTA HAT ANIMAL ORNAMENTS

MADE IN NEPAL FELTED WOOL

\$5 EACH

**NEW STYLES!** 



# **ORNAMENTS**

# BAUBLE ORNAMENTS

MADE IN NEPAL FELTED WOOL & EMBELLISHMENTS 2.5" DIAMETER \$7 EACH

**NEW STYLES!** 



# ARCTIC ANIMAL ORNAMENTS

MADE IN NEPAL FELTED WOOL

\$5 EACH



### GARDEN ORNAMENTS

MADE IN NEPAL FELTED WOOL

\$6 EACH



#### KITCHEN ORNAMENTS

MADE IN NEPAL FELTED WOOL

\$6 EACH



# MADE IN NEPAL FELTED WOOL





# PARTY ANIMAL KNIT ORNAMENTS

MADE IN PERU ALPACA BLEND

\$8 EACH





MADE IN PERU EMBROIDERED WOOL \$6 EACH











### FELT ORNAMENTS

MADE IN NEPAL FELTED WOOL



MISTLETOE \$6









# **WOVEN BASKETS**

MADE IN BANGLADESH WOVEN HOGLA OR JUTE FIBER



LARGE WOVEN STORAGE BASKET 21" x 16" x 16" HOGLA FIBER



SAFINA ROUND HANDLE BASKET 16" x 13.5" x 8.5" HOGLA FIBER



ROUND HOGLA BASKETS, SET OF 2 14" x 10.5" x 10.5" 15.5" x 12.5" x 12" HOGLA FIBER



NET DESIGN BASKETS, SET OF 2 11.5" x 8" x 8" 12.5" x 9.5" x 10" HOGLA FIBER



**3-TIERED HANGING BASKET** 43.5" x 9.5" JUTE

# HOME

# MANA KITCHEN & HAND TOWEL

MADE IN ETHIOPIA 100% ETHIOPIAN COTTON 19.5"W x 19.5"H

GOLD, STONE, RED, BLACK

\$8 EACH



# SENAIT HOODED KID'S TOWEL

MADE IN ETHIOPIA 100% ETHIOPIAN COTTON 31.5"W x 31.5"H

GREY, BLUE, PINK

\$17 EACH





# HOME

# DAMMA DOUBLE

MADE IN ETHIOPIA 100% ETHIOPIAN COTTON 39"W x 51"H

BLUE, GREY, PINK

\$42 EACH





# **BEACH & BATH TOWELS**

MADE IN ETHIO