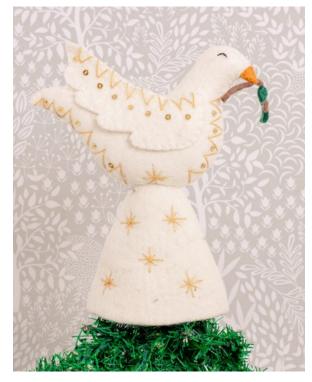

## TREE TOPPERS

MADE IN NEPAL FELTED WOOL

NEW STYLE! NEW STYLE!

ANGEL TREE TOPPER 14" TALL x 7" WIDE

\$14

SANTA HAT TREE TOPPER 11" TALL x 6.5" WIDE

\$14

DOVE TREE TOPPER 9" TALL x 8" WIDE