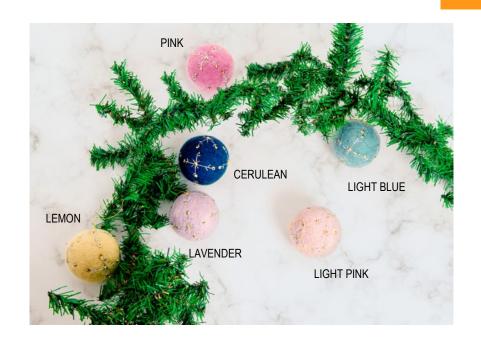

# BAUBLE ORNAMENTS

MADE IN NEPAL FELTED WOOL & EMBELLISHMENTS 2.5" DIAMETER \$7 EACH

**NEW STYLES!** 