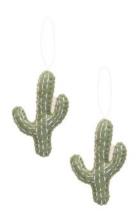

ORNAMENTS

MADE IN PERU EMBROIDERED WOOL 4"L x 4"W ALL 26 LETTERS AVAILABLE

\$6 EACH



# COLLECTION AVAILABLE 9/22



### COZY ORNAMENTS

MADE IN NEPAL FELTED WOOL

\$5 EACH



# SANTA HAT ANIMAL ORNAMENTS

MADE IN NEPAL FELTED WOOL

\$5 EACH

**NEW STYLES!** 



# **ORNAMENTS**

# BAUBLE ORNAMENTS

MADE IN NEPAL FELTED WOOL & EMBELLISHMENTS 2.5" DIAMETER \$7 EACH

**NEW STYLES!** 



# ARCTIC ANIMAL ORNAMENTS

MADE IN NEPAL FELTED WOOL

\$5 EACH



### GARDEN ORNAMENTS

MADE IN NEPAL FELTED WOOL

\$6 EACH



#### KITCHEN ORNAMENTS

MADE IN NEPAL FELTED WOOL

\$6 EACH



# MADE IN NEPAL FELTED WOOL





# PARTY ANIMAL KNIT ORNAMENTS

MADE IN PERU ALPACA BLEND

\$8 EACH





MADE IN PERU EMBROIDERED WOOL \$6 EACH











### FELT ORNAMENTS

MADE IN NEPAL FELTED WOOL



MISTLETOE \$6









# **WOVEN BASKETS**

MADE IN BANGLADESH WOVEN HOGLA OR JUTE FIBER



LARGE WOVEN STORAGE BASKET 21" x 16" x 16" HOGLA FIBER



SAFINA ROUND HANDLE BASKET 16" x 13.5" x 8.5" HOGLA FIBER



ROUND HOGLA BASKETS, SET OF 2 14" x 10.5" x 10.5" 15.5" x 12.5" x 12" HOGLA FIBER



NET DESIGN BASKETS, SET OF 2 11.5" x 8" x 8" 12.5" x 9.5" x 10" HOGLA FIBER



**3-TIERED HANGING BASKET** 43.5" x 9.5" JUTE

# HOME

# MANA KITCHEN & HAND TOWEL

MADE IN ETHIOPIA 100% ETHIOPIAN COTTON 19.5"W x 19.5"H

GOLD, STONE, RED, BLACK

\$8 EACH



# SENAIT HOODED KID'S TOWEL

MADE IN ETHIOPIA 100% ETHIOPIAN COTTON 31.5"W x 31.5"H

GREY, BLUE, PINK

\$17 EACH





# HOME

# DAMMA DOUBLE

MADE IN ETHIOPIA 100% ETHIOPIAN COTTON 39"W x 51"H

BLUE, GREY, PINK

\$42 EACH





# **BEACH & BATH TOWELS**

MADE IN E