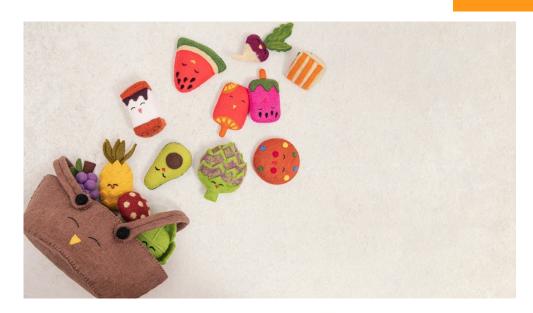

# BABY APPAREL

MADE IN PERU BABY ALPACA 0-6 MONTHS SOLD SEPARATELY

> HATS: \$22 MITTENS: \$17 BOOTIES: \$17

BEAR BUNNY

MADE IN NEPAL FELTED WOOL APPROX. 3-5" TALL

AVOCADO

PINEAPPLE

LETTUCE

WATERMELON

NEW!

**RADISH** 

NEW!

ARTICHOKE

MUSHROOM

NEW!

NEW!

NEW!

NEW!

PICNIC BASKET

COOKIE

S'MORES

WATERMELON **POPSICLE** 

**ORANGE POPSICLE** 

CARROT CAKE