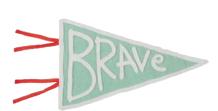

## FELT PENNANTS

MADE IN NEPAL FELTED WOOL EACH 12" TALL x 19" LONG

\$14 EACH

/8