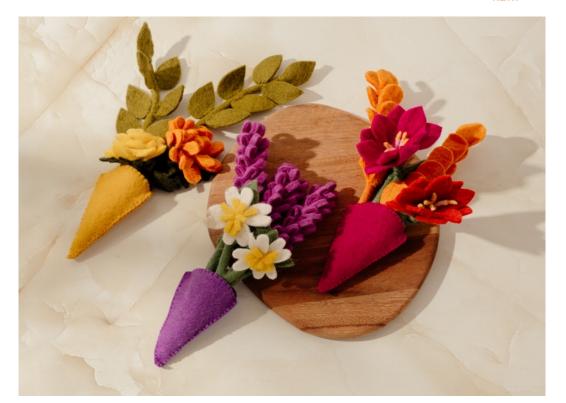

## MINI BOUQUETS

MADE IN NEPAL FELT WOOL ROSE CHRYSANTHEMUM: 12" X 7" DOGWOOD LAVENDER: 11" X 6" WILDFLOWER JADE: 11" X 8"

\$17 EACH

DOGWOOD LAVENDER

WILDFLOWER JADE