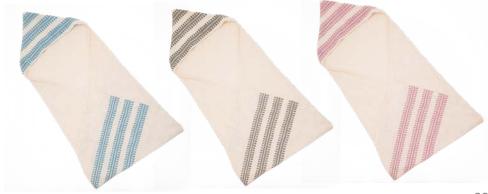

# SENAIT HOODED KID'S TOWEL

MADE IN ETHIOPIA 100% ETHIOPIAN COTTON 31.5"W x 31.5"H

GREY, BLUE, PINK

\$17 EACH