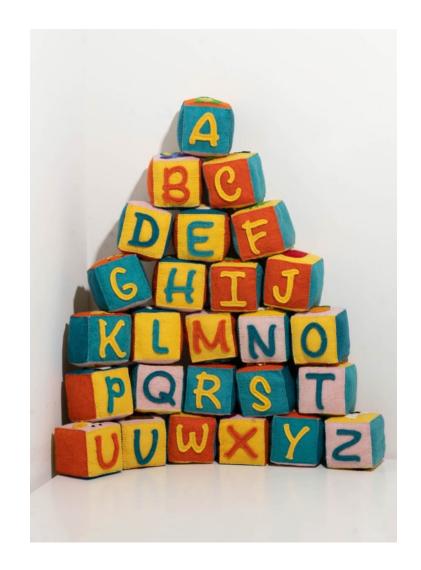

# FELT ALPHABET BLOCKS

MADE IN NEPAL EACH BLOCK: 4.25" x 4.25"

> \$6 / BLOCK \$150 / FULL ALPHABET

KIDS