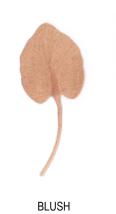

FORSYTHIA \$8

CATTAILS \$8

CALATHEA LEAF \$8

PALM LEAVES \$8

SCALLOPED PALM LEAF \$8

CREAM

JADE STEM \$9

**BRIGHT GREEN** 