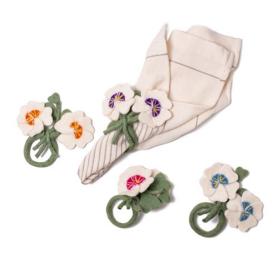

## FELT NAPKIN RINGS

MADE IN NEPAL FELTED WOOL PANSY: 2" W X 2.5" T BABY'S BREATH: 2" W X 3" T

\$16 / SET OF 4

NEW!

BABY'S BREATH NAPKIN RINGS

SET OF 4

PANSY NAPKIN RINGS