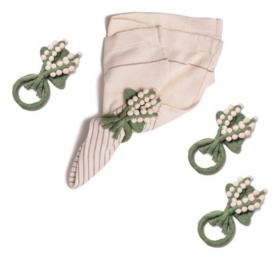

## FELT NAPKIN RINGS

MADE IN NEPAL FELTED WOOL PANSY: 2" W X 2.5" T BABY'S BREATH: 2" W X 3" T

\$16 / SET OF 4

NEW!

BABY'S BREATH NAPKIN RINGS

SET OF 4

PANSY NAPKIN RINGS