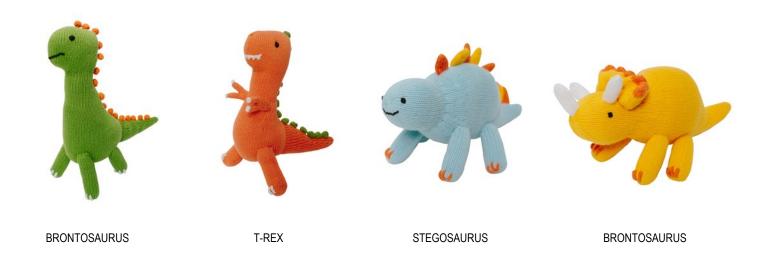

PKIN RINGS

MADE IN NEPAL FELTED WOOL PANSY: 2" W X 2.5" T BABY'S BREATH: 2" W X 3" T

\$16 / SET OF 4

NEW!



BABY'S BREATH NAPKIN RINGS

SET OF 4



PANSY NAPKIN RINGS









# FELT GROWTH CHARTS

MADE IN NEPAL 47" TALL x 10" WIDE



SUNFLOWER + 1 BEE VELCRO MARKER



ROCKET + 1 SHOOTING STAR VELCRO MARKER



HOT AIR BALLOON + 1 CLOUD VELCRO MARKER



VELCRO MARKERS PACKS OF 5 \$8/PACK

# FELT DISCOVERY BOARDS

MADE IN NEPAL 24" LONG x 12" WIDE





# FELT ALPHABET BLOCKS

MADE IN NEPAL EACH BLOCK: 4.25" x 4.25"

> \$6 / BLOCK \$150 / FULL ALPHABET







KIDS

# COTTON TOYS

INSPIRATIONAL WOMEN DOLLS

MADE IN PERU

COTTON

\$24







FRIDA KAHLO RUTH BADER GINSBURG

MAYA ANGELOU





YAYOI KUSAMA JANE GOODALL

70

KIDS

# **COTTON TOYS**

DINOSAUR TOYS MADE IN COTTPERUON \$19 EACH



# FELT TRAVEL TOYS

MADE IN NEPAL FELTED WOOL



### FINGER PUPPET BAGS

MADE IN NEPAL FELTED WOOL 8 1/2"L x 8 1/2"W

\$17 EACH



WOODLAND FRIENDS



BARNYARD



NOAH'S ARK



AUSTRALIA

**NEW STYLE!** 

DOGGY



UNDER THE SEA



**RAINFOREST** 



NAUTICAL

### FINGER PUPPETS

MADE IN NEPAL FELTED WOOL

\$11 SET OF 5

NEW!



FAIRY GARDEN SET OF 5





# SENAIT HOODED KID'S TOWEL

MADE IN ETHIOPIA 100% ETHIOPIAN COTTON 31.5"W x 31.5"H

GREY, BLUE, PINK

\$17 EACH





# DAMMA DOUBLE LAYER BLANKET

MADE IN ETHIOPIA 100% ETHIOPIAN COTTON 39"W x 51"H

BLUE, GREY, PINK

\$42 EACH





### ORGANIC COTTON TOYS

MADE IN PERU ORGANIC COTTON APPROX 4" TALL

\$12 EACH



# BABY APPAREL

MADE IN PERU BABY ALPACA 0-6 MONTHS SOLD SEPARATELY

> HATS: \$22 MITTENS: \$17 BOOTIES: \$17



BEAR BUNNY

M