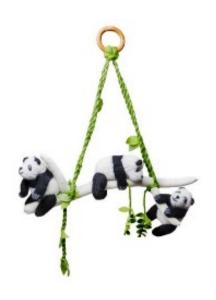

### MOBILES

MADE IN PERU ALPACA WOOL & COTTON

\$25 EACH

PANDA PALS MOBILE

SLOTH PALS MOBILE