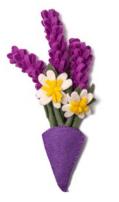

#### **FELT FLOWERS**

MADE IN NEPAL FELTED WOOL

POPPY \$6

LIGHT BLUE

**NEW COLOR!** 

CONE FLOWERS \$6

**BRIGHT PINK** 

DUSTY PINK

MUSTARD

TULIP \$6

LIGHT PINK

PLUM

ROSE

WHITE

MAGENTA

GOLD