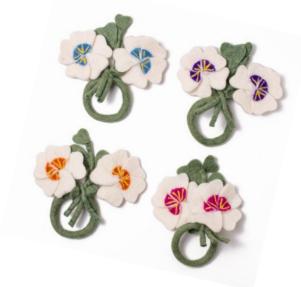

## FELT NAPKIN RINGS

MADE IN NEPAL FELTED WOOL PANSY: 2" W X 2.5" T BABY'S BREATH: 2" W X 3" T

\$16 / SET OF 4

NEW!

BABY'S BREATH NAPKIN RINGS

SET OF 4

PANSY NAPKIN RINGS