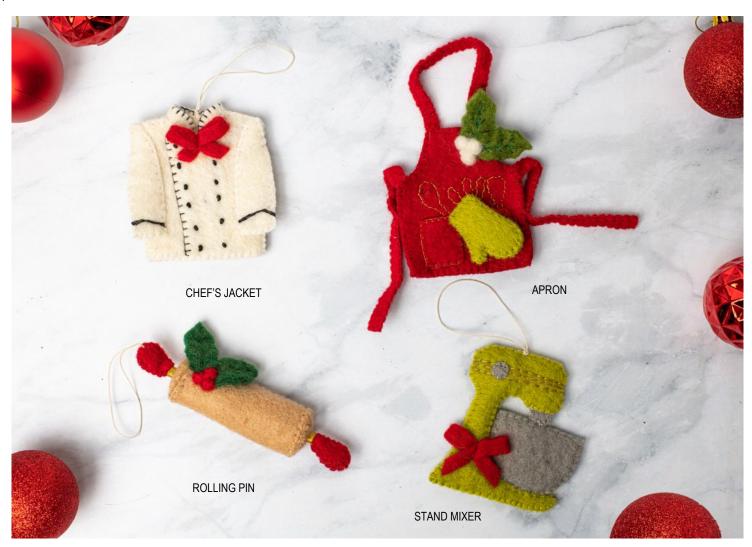

SCOPE CARD

\$7/UNIT



LEO / MONSTERA



GEMINI / ALOE



TAURUS / BOSTON FERN



LIBRA / PEACE LILY



AQUARIUS / STRING OF PEARLS



SCORPIO / SNAKE PLANT

MADE IN NEPAL FELTED WOOL



## FOOD ORNAMENTS



### ALPHABET ORNAMENTS

MADE IN PERU EMBROIDERED WOOL 4"L x 4"W ALL 26 LETTERS AVAILABLE

\$6 EACH



# COLLECTION AVAILABLE 9/22



### COZY ORNAMENTS

MADE IN NEPAL FELTED WOOL

\$5 EACH



# SANTA HAT ANIMAL ORNAMENTS

MADE IN NEPAL FELTED WOOL

\$5 EACH

**NEW STYLES!** 



# **ORNAMENTS**

# BAUBLE ORNAMENTS

MADE IN NEPAL FELTED WOOL & EMBELLISHMENTS 2.5" DIAMETER \$7 EACH

**NEW STYLES!** 



# ARCTIC ANIMAL ORNAMENTS

MADE IN NEPAL FELTED WOOL

\$5 EACH



### GARDEN ORNAMENTS

MADE IN NEPAL FELTED WOOL

\$6 EACH



#### KITCHEN ORNAMENTS

MADE IN NEPAL FELTED WOOL

\$6 EACH



# MADE IN NEPAL FELTED WOOL





# PARTY ANIMAL KNIT ORNAMENTS

MADE IN PERU ALPACA BLEND

\$8 EACH





MADE IN PERU EMBROIDERED WOOL \$6 EACH











### FELT ORNAMENTS

MADE IN NEPAL FELTED WOOL



MISTLETOE \$6









# **WOVEN BASKETS**

MADE IN BANGLADESH WOVEN HOGLA OR JUTE FIBER



LARGE WOVEN STORAGE BASKET 21" x 16" x 16" HOGLA FIBER



SAFINA ROUND HANDLE BASKET 16" x 13.5" x 8.5" HOGLA FIBER



ROUND HOGLA BASKETS, SET OF 2 14" x 10.5" x 10.5" 15.5" x 12.5" x 12" HOGLA FIBER



NET DESIGN BASKETS, SET OF 2 11.5" x 8" x 8" 12.5" x 9.5" x 10" HOGLA FIBER



**3-TIERED HANGING BASKET** 43.5" x 9.5" JUTE

# HOME

# MANA KITCHEN & HAND TOWEL

MADE IN ETHIOPIA 100% ETHIOPIAN COTTON 19.5"W x 19.5"H

GOLD, STONE, RED, BLACK

\$8 EACH



# SENAIT HOODED KID'S TOWEL

MADE IN ETHIO