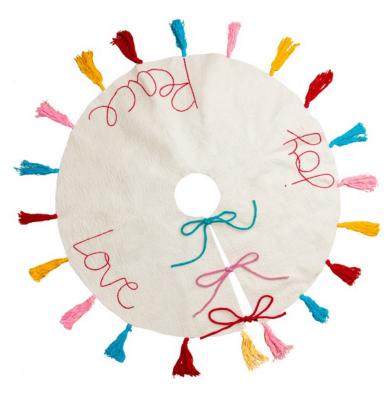

# MADE IN NEPAL FELTED WOOL

FELT ADVENT CALENDAR 20" TALL x 16" WIDE

\$24

\*FINGER PUPPETS NOT INCLUDED

"PEACE, JOY, LOVE" FELT TREE SKIRT

48" DIAMETER, 7" CENTER OPENING COTTON TASSELS, FELT CLOSURES