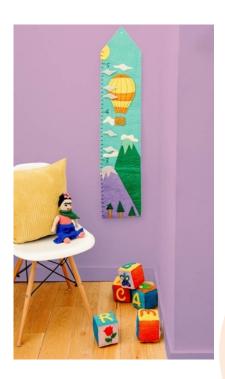

# FELT GROWTH CHARTS

MADE IN NEPAL 47" TALL x 10" WIDE

SUNFLOWER + 1 BEE VELCRO MARKER

ROCKET + 1 SHOOTING STAR VELCRO MARKER

HOT AIR BALLOON + 1 CLOUD VELCRO MARKER

VELCRO MARKERS PACKS OF 5 \$8/PACK