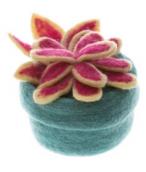

#### ORCHID POTS

MADE IN NEPAL FELT WOOL ORCHID STEM: 16" TALL POT: 4.25" TALL x 4" DIAMETER

\$16 EACH

**FUCHSIA POT** 

YELLOW POT