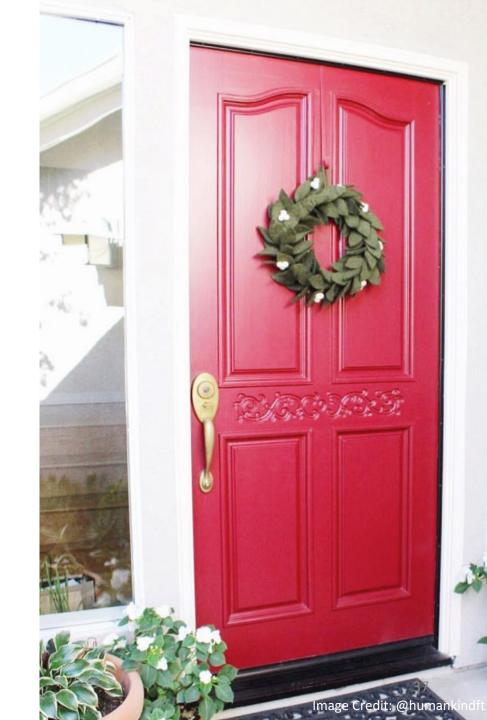

### FELT HOLIDAY WREATHS

MADE IN NEPAL FELTED WOOL 15"W

PINECONE WREATH \$32

HOLIDAY WREATH \$26

MISTLETOE WREATH \$26

POINSETTIA WREATH \$24

MADE IN NEPAL FELTED WOOL 59"L

MADE IN NEPAL FELTED WOOL CHRISTMASI \$16 EACH MERRIT **ALL NEW STYLES!** STOPAHERE MADE IN NEPAL FELTED WOOL 59"L