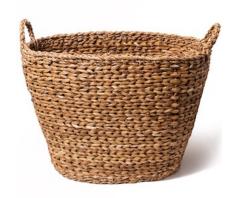

# **WOVEN BASKETS**

MADE IN BANGLADESH WOVEN HOGLA OR JUTE FIBER

LARGE WOVEN STORAGE BASKET 21" x 16" x 16" HOGLA FIBER

SAFINA ROUND HANDLE BASKET 16" x 13.5" x 8.5" HOGLA FIBER

ROUND HOGLA BASKETS, SET OF 2 14" x 10.5" x 10.5" 15.5" x 12.5" x 12" HOGLA FIBER