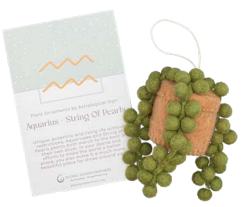

TASSELS, FELT CLOSURES

## TREE TOPPERS

MADE IN NEPAL FELTED WOOL

NEW STYLE! NEW STYLE!







ANGEL TREE TOPPER 14" TALL x 7" WIDE

\$14

SANTA HAT TREE TOPPER 11" TALL x 6.5" WIDE

\$14

DOVE TREE TOPPER 9" TALL x 8" WIDE

MADE IN NEPAL FELTED WOOL



FELT NATIVITY SCENE 10-PIECE SET

INCLUDES STABLE, MARY, JOSEPH, JESUS, MANGER, THREE WISE MEN, DONKEY, SHEEP

# ASTROLOGY SIGN BY PLANT ORNAMENTS

MADE IN NEPAL FELTED WOOL

EACH ORNAMENT CONTAINS A HOROSCOPE CARD

\$7/UNIT



CAPRICORN / FIDDLE LEAF FIG



SAGITTARIUS / RUBBER PLANT



CANCER / PILEA



VIRGO / PARLOR PALM



ARIES / CACTUS



# ASTROLOGY SIGN BY PLANT ORNAMENTS

MADE IN NEPAL FELTED WOOL

EACH ORNAMENT CONTAINS A HOROSCOPE CARD

\$7/UNIT



LEO / MONSTERA



GEMINI / ALOE



TAURUS / BOSTON FERN



LIBRA / PEACE LILY



AQUARIUS / STRING OF PEARLS



SCORPIO / SNAKE PLANT

MADE IN NEPAL FELTED WOOL



## FOOD ORNAMENTS



### ALPHABET ORNAMENTS

MADE IN PERU EMBROIDERED WOOL 4"L x 4"W ALL 26 LETTERS AVAILABLE

\$6 EACH



# COLLECTION AVAILABLE 9/22



### COZY ORNAMENTS

MADE IN NEPAL FELTED WOOL

\$5 EACH



# SANTA HAT ANIMAL ORNAMENTS

MADE IN NEPAL FELTED WOOL

\$5 EACH

**NEW STYLES!** 



# **ORNAMENTS**

# BAUBLE ORNAMENTS

MADE IN NEPAL FELTED WOOL & EMBELLISHMENTS 2.5" DIAMETER \$7 EACH

**NEW STYLES!** 



# ARCTIC ANIMAL ORNAMENTS

MADE IN NEPAL FELTED WOOL

\$5 EACH



### GARDEN ORNAMENTS

MADE IN NEPAL FELTED WOOL

\$6 EACH



#### KITCHEN ORNAMENTS

MADE IN NEPAL FELTED WOOL

\$6 EACH



# MADE IN NEPAL FELTED WOOL





# PARTY ANIMAL KNIT ORNAMENTS

MADE IN PERU ALPACA BLEND

\$8 EACH