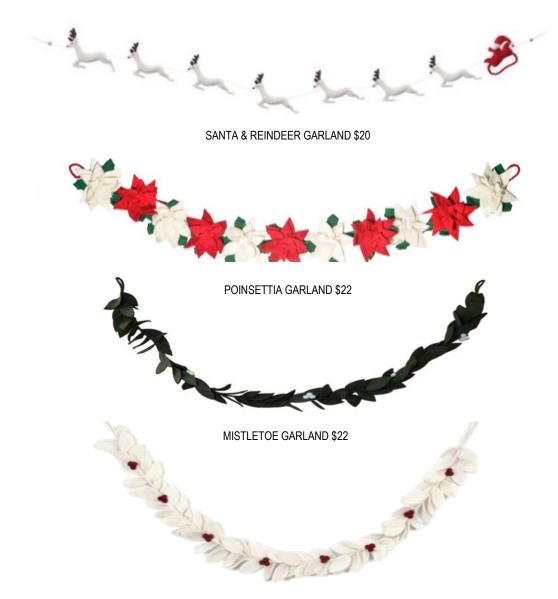

### FELT HOLIDAY WREATHS

MADE IN NEPAL FELTED WOOL 15"W

PINECONE WREATH \$32

HOLIDAY WREATH \$26

MISTLETOE WREATH \$26

POINSETTIA WREATH \$24

MADE IN NEPAL FELTED WOOL 59"L

MADE IN NEPAL FELTED WOOL CHRISTMASI \$16 EACH MERRIT **ALL NEW STYLES!** STOPAHERE MADE IN NEPAL FELTED WOOL 59"L

FELT SWEATER GARLAND 60" LONG, SWEATERS: APPROX 2.5" x 2.5" \$12

PINECONE GARLAND 60" L x 4"D \$22

FELT GIFT GARLAND 78" LONG, GIFTS: APPROX. 2" x 2" \$12