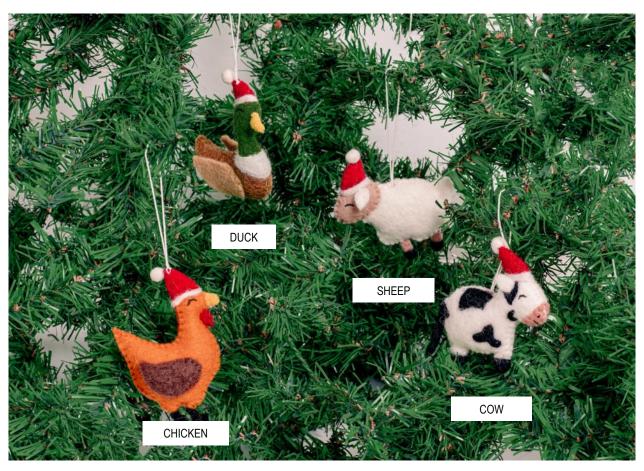

# SANTA HAT ANIMAL ORNAMENTS

MADE IN NEPAL FELTED WOOL

\$5 EACH

**NEW STYLES!** 