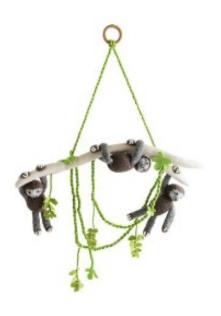

### MOBILES

MADE IN PERU ALPACA WOOL & COTTON

\$25 EACH

PANDA PALS MOBILE

SLOTH PALS MOBILE