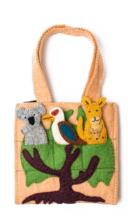

### FINGER PUPPET BAGS

MADE IN NEPAL FELTED WOOL 8 1/2"L x 8 1/2"W

\$17 EACH

WOODLAND FRIENDS

BARNYARD

NOAH'S ARK

AUSTRALIA

**NEW STYLE!** 