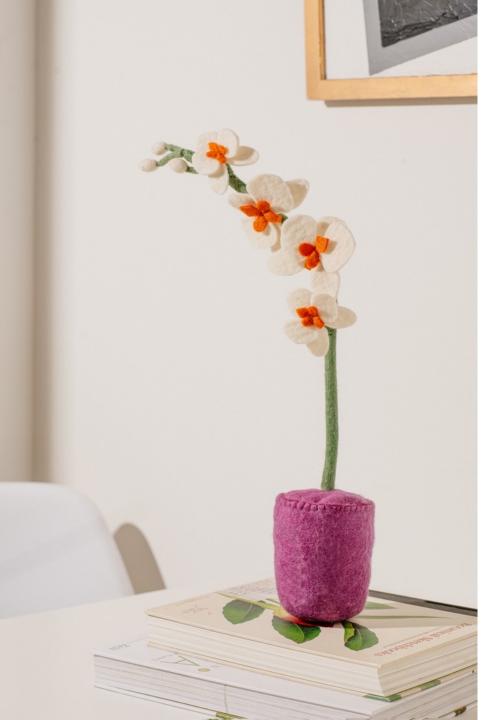

#### ORCHID POTS

MADE IN NEPAL FELT WOOL ORCHID STEM: 16" TALL POT: 4.25" TALL x 4" DIAMETER

\$16 EACH

**FUCHSIA POT** 

YELLOW POT