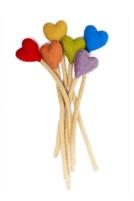

## FELT DECOR

MADE IN NEPAL FELTED WOOL

HEART STEMS \$4 EACH

LOVE LETTER STEMS – SET OF THREE \$17 / SET

PASTEL HEART GARLAND \$14

HEART GARLAND \$14

XO GARLAND \$12

## FELT DECOR

MADE IN NEPAL FELTED WOOL

HEART STEMS \$4 EACH

LOVE LETTER STEMS – SET OF THREE \$17 / SET

PASTEL HEART GARLAND \$14

HEART GARLAND \$14

XO GARLAND \$12

Buy Handmade - Change Women's Lives