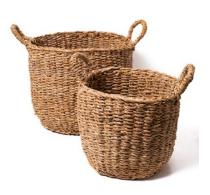

# **WOVEN BASKETS**

MADE IN BANGLADESH WOVEN HOGLA OR JUTE FIBER

LARGE WOVEN STORAGE BASKET 21" x 16" x 16" HOGLA FIBER

SAFINA ROUND HANDLE BASKET 16" x 13.5" x 8.5" HOGLA FIBER

ROUND HOGLA BASKETS, SET OF 2 14" x 10.5" x 10.5" 15.5" x 12.5" x 12" HOGLA FIBER