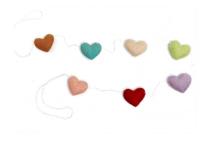

## FELT DECOR

MADE IN NEPAL FELTED WOOL

HEART STEMS \$4 EACH

LOVE LETTER STEMS – SET OF THREE \$17 / SET

PASTEL HEART GARLAND \$14

HEART GARLAND \$14

XO GARLAND \$12

## FELT DECOR

MADE IN NEPAL FELTED WOOL

HEART STEMS \$4 EACH

LOVE LETTER STEMS – SET OF THREE \$17 / SET

PASTEL HEART GARLAND \$14

HEART GARLAND \$14

XO GARLAND \$12

Buy Handmade - Change Women's Lives