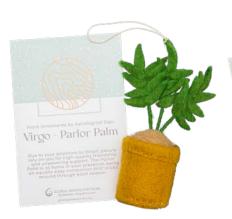

# ASTROLOGY SIGN BY PLANT ORNAMENTS

MADE IN NEPAL FELTED WOOL

EACH ORNAMENT CONTAINS A HOROSCOPE CARD

\$7/UNIT

CAPRICORN / FIDDLE LEAF FIG

SAGITTARIUS / RUBBER PLANT

CANCER / PILEA

VIRGO / PARLOR PALM