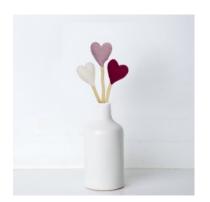

## FELT DECOR

MADE IN NEPAL FELTED WOOL

HEART STEMS \$4 EACH

LOVE LETTER STEMS – SET OF THREE \$17 / SET

PASTEL HEART GARLAND \$14

HEART GARLAND \$14

XO GARLAND \$12

## FELT DECOR

MADE IN NEPAL FELTED WOOL

HEART STEMS \$4 EACH

LOVE LETTER STEMS – SET OF THREE \$17 / SET

PASTEL HEART GARLAND \$14

HEART GARLAND \$14

XO GARLAND \$12

Buy Handmade - Change Women's Lives