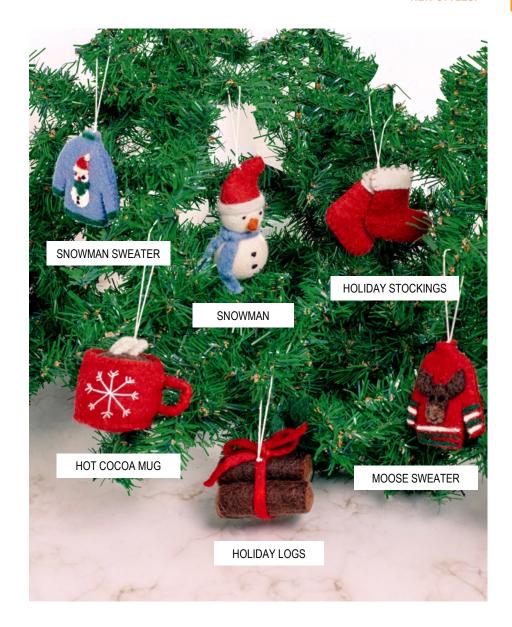

# SANTA HAT ANIMAL ORNAMENTS

MADE IN NEPAL FELTED WOOL

\$5 EACH

**NEW STYLES!** 