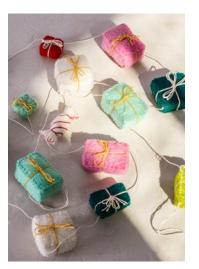

FELT SWEATER GARLAND 60" LONG, SWEATERS: APPROX 2.5" x 2.5" \$12

PINECONE GARLAND 60" L x 4"D \$22

FELT GIFT GARLAND 78" LONG, GIFTS: APPROX. 2" x 2" \$12