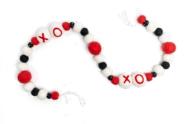

## FELT DECOR

MADE IN NEPAL FELTED WOOL

HEART STEMS \$4 EACH

LOVE LETTER STEMS – SET OF THREE \$17 / SET

PASTEL HEART GARLAND \$14

HEART GARLAND \$14

XO GARLAND \$12

## FELT DECOR

MADE IN NEPAL FELTED WOOL

HEART STEMS \$4 EACH

LOVE LETTER STEMS – SET OF THREE \$17 / SET

PASTEL HEART GARLAND \$14

HEART GARLAND \$14

XO GARLAND \$12

Buy Handmade - Change Women's Lives