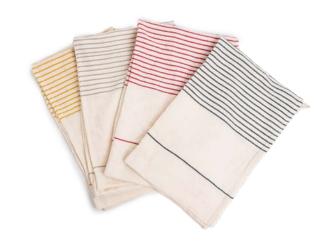

# MANA KITCHEN & HAND TOWEL

MADE IN ETHIOPIA 100% ETHIOPIAN COTTON 19.5"W x 19.5"H

GOLD, STONE, RED, BLACK

\$8 EACH