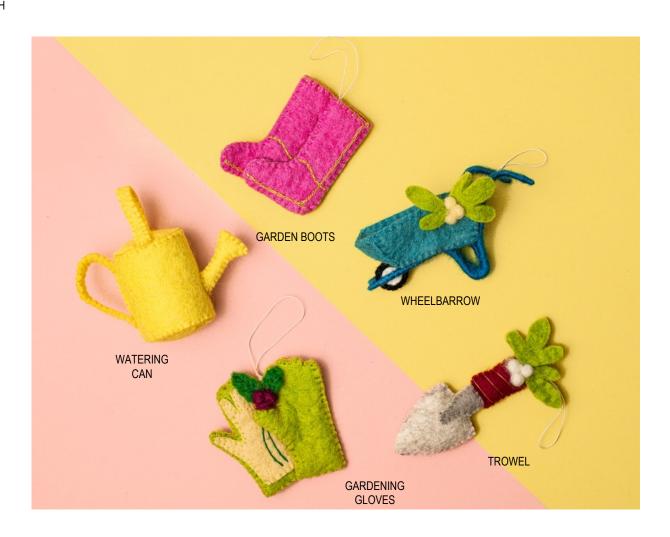

MENTS

MADE IN NEPAL FELTED WOOL

EACH ORNAMENT CONTAINS A HOROSCOPE CARD

\$7/UNIT



LEO / MONSTERA



GEMINI / ALOE



TAURUS / BOSTON FERN



LIBRA / PEACE LILY



AQUARIUS / STRING OF PEARLS



SCORPIO / SNAKE PLANT

MADE IN NEPAL FELTED WOOL



## FOOD ORNAMENTS



### ALPHABET ORNAMENTS

MADE IN PERU EMBROIDERED WOOL 4"L x 4"W ALL 26 LETTERS AVAILABLE

\$6 EACH



# COLLECTION AVAILABLE 9/22



### COZY ORNAMENTS

MADE IN NEPAL FELTED WOOL

\$5 EACH



# SANTA HAT ANIMAL ORNAMENTS

MADE IN NEPAL FELTED WOOL

\$5 EACH

**NEW STYLES!** 



# **ORNAMENTS**

# BAUBLE ORNAMENTS

MADE IN NEPAL FELTED WOOL & EMBELLISHMENTS 2.5" DIAMETER \$7 EACH

**NEW STYLES!** 



# ARCTIC ANIMAL ORNAMENTS

MADE IN NEPAL FELTED WOOL

\$5 EACH



### GARDEN ORNAMENTS

MADE IN NEPAL FELTED WOOL

\$6 EACH



#### KITCHEN ORNAMENTS

MADE IN NEPAL FELTED WOOL

\$6 EACH



# MADE IN NEPAL FELTED WOOL





# PARTY ANIMAL KNIT ORNAMENTS

MADE IN PERU ALPACA BLEND

\$8 EACH





MADE IN PERU EMBROIDERED WOOL \$6 EACH











### FELT ORNAMENTS

MADE IN NEPAL FELTED WOOL



MISTLETOE \$6









# **WOVEN BASKETS**

MADE IN BANGLADESH WOVEN HOGLA OR JUTE FIBER



LARGE WOVEN STORAGE BASKET 21" x 16" x 16" HOGLA FIBER



SAFINA ROUND HANDLE BASKET 16" x 13.5" x 8.5" HOGLA FIBER



ROUND HOGLA BASKETS, SET OF 2 14" x 10.5" x 10.5" 15.5" x 12.5" x 12" HOGLA FIBER



NET DESIGN BASKETS, SET OF 2 11.5" x 8" x 8" 12.5" x 9.5" x 10" HOGLA FIBER



**3-TIERED HANGING BASKET** 43.5" x 9.5" JUTE

# HOME

# MANA KITCHEN & HAND TOWEL

MADE IN ETHIOPIA 100% ETHIOPIAN COTTON 19.5"W x 19.5"H

GOLD, STONE, RED