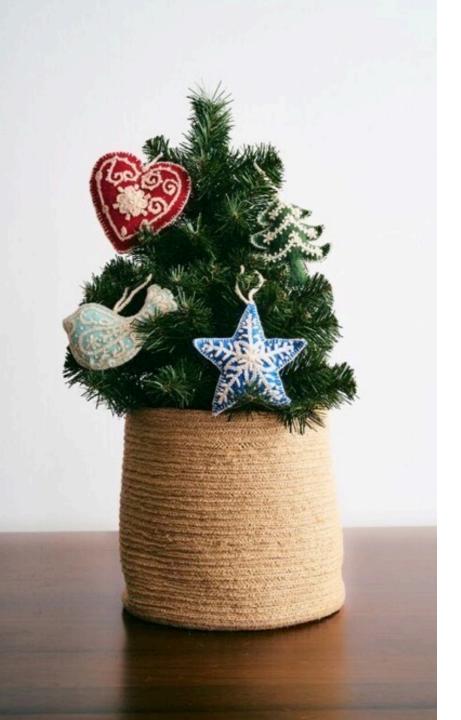

## TREE TOPPERS

MADE IN NEPAL FELTED WOOL

NEW STYLE! NEW STYLE!

ANGEL TREE TOPPER 14" TALL x 7" WIDE

\$14

SANTA HAT TREE TOPPER 11" TALL x 6.5" WIDE

\$14

DOVE TREE TOPPER 9" TALL x 8" WIDE