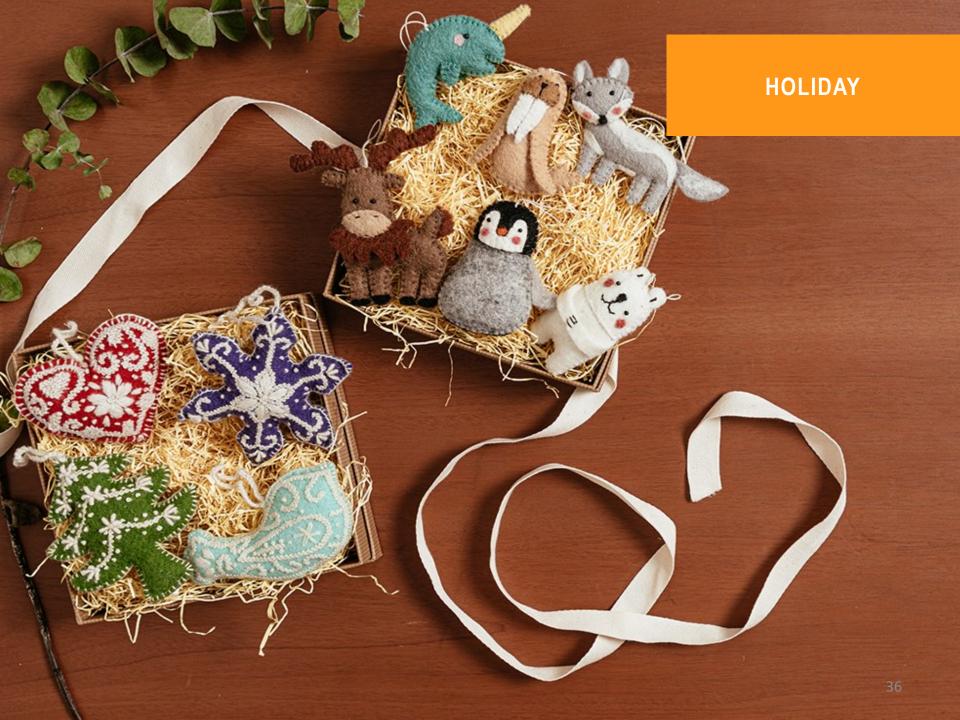

# SANTA HAT ANIMAL ORNAMENTS

MADE IN NEPAL FELTED WOOL

\$5 EACH

**NEW STYLES!** 

# ARCTIC ANIMAL ORNAMENTS

MADE IN NEPAL FELTED WOOL

\$5 EACH

## FELT DECOR

MADE IN NEPAL FELTED WOOL

HEART STEMS \$4 EACH

LOVE LETTER STEMS – SET OF THREE \$17 / SET

PASTEL HEART GARLAND \$14

HEART GARLAND \$14

XO GARLAND \$12