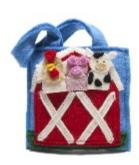

### FINGER PUPPET BAGS

MADE IN NEPAL FELTED WOOL 8 1/2"L x 8 1/2"W

\$17 EACH

WOODLAND FRIENDS

BARNYARD

NOAH'S ARK

AUSTRALIA

**NEW STYLE!** 