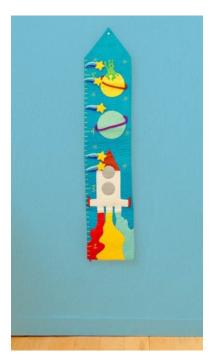

# FELT GROWTH CHARTS

MADE IN NEPAL 47" TALL x 10" WIDE

SUNFLOWER + 1 BEE VELCRO MARKER

ROCKET + 1 SHOOTING STAR VELCRO MARKER

HOT AIR BALLOON + 1 CLOUD VELCRO MARKER

VELCRO MARKERS PACKS OF 5 \$8/PACK