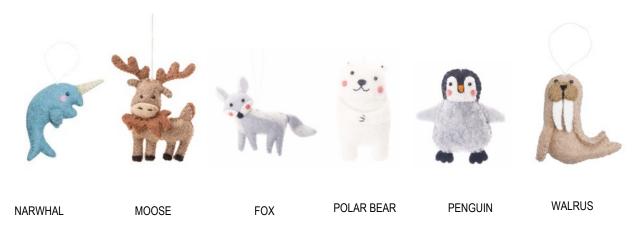

RLOR PALM



ARIES / CACTUS



# ASTROLOGY SIGN BY PLANT ORNAMENTS

MADE IN NEPAL FELTED WOOL

EACH ORNAMENT CONTAINS A HOROSCOPE CARD

\$7/UNIT



LEO / MONSTERA



GEMINI / ALOE



TAURUS / BOSTON FERN



LIBRA / PEACE LILY



AQUARIUS / STRING OF PEARLS



SCORPIO / SNAKE PLANT

MADE IN NEPAL FELTED WOOL



## FOOD ORNAMENTS



### ALPHABET ORNAMENTS

MADE IN PERU EMBROIDERED WOOL 4"L x 4"W ALL 26 LETTERS AVAILABLE

\$6 EACH



# COLLECTION AVAILABLE 9/22



### COZY ORNAMENTS

MADE IN NEPAL FELTED WOOL

\$5 EACH



# SANTA HAT ANIMAL ORNAMENTS

MADE IN NEPAL FELTED WOOL

\$5 EACH

**NEW STYLES!** 



# **ORNAMENTS**

# BAUBLE ORNAMENTS

MADE IN NEPAL FELTED WOOL & EMBELLISHMENTS 2.5" DIAMETER \$7 EACH

**NEW STYLES!** 



# ARCTIC ANIMAL ORNAMENTS

MADE IN NEPAL FELTED WOOL

\$5 EACH



### GARDEN ORNAMENTS

MADE IN NEPAL FELTED WOOL

\$6 EACH



#### KITCHEN ORNAMENTS

MADE IN NEPAL FELTED WOOL

\$6 EACH



# MADE IN NEPAL FELTED WOOL





# PARTY ANIMAL KNIT ORNAMENTS

MADE IN PERU ALPACA BLEND

\$8 EACH





MADE IN PERU EMBROIDERED WOOL \$6 EACH











### FELT ORNAMENTS

MADE IN NEPAL FELTED WOOL



MISTLETOE \$6









# **WOVEN BASKETS**

MADE IN BANGLADESH WOVEN HOGLA OR JUTE FIBER



LARGE WOVEN STORAGE BASKET 21" x 16" x 16" HOGLA FIBER



SAFINA ROUND HANDLE BASKET 16" x 13.5" x 8.5" HOGLA FIBER



ROUND HOGLA BASKETS, SET OF 2 14" x 10.5" x 10.5" 15.5" x 12.5" x 12" HOGLA FIBER



NET DESIGN BASKETS, SET OF 2 11.5" x 8" x 8" 12.5" x 9.5" x 10" HOGLA FIBER



**3-TIERED HANGING BASKET** 43.5" x 9.5" JUTE

# HOME

# MANA KITCHEN & HAND TOWEL

MADE IN ETH