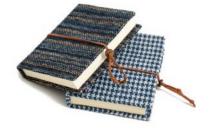

# FABRIC JOURNALS

MADE IN THAILAND
ORGANIC NATURALLY-DYED
COTTON COVER
UNRULED PAPER
LEATHER & COCONUT SHELL
CLOSURE

BLUE HOUNDSTOOTH & BROWN MULTI

LARGE 5.5"W x 8"T 100 SHEETS MEDIUM 4"W x 5.5"T 90 SHEETS