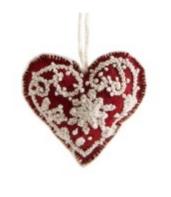

NAKE PLANT

MADE IN NEPAL FELTED WOOL



## FOOD ORNAMENTS



### ALPHABET ORNAMENTS

MADE IN PERU EMBROIDERED WOOL 4"L x 4"W ALL 26 LETTERS AVAILABLE

\$6 EACH



# COLLECTION AVAILABLE 9/22



### COZY ORNAMENTS

MADE IN NEPAL FELTED WOOL

\$5 EACH



# SANTA HAT ANIMAL ORNAMENTS

MADE IN NEPAL FELTED WOOL

\$5 EACH

**NEW STYLES!** 



# **ORNAMENTS**

# BAUBLE ORNAMENTS

MADE IN NEPAL FELTED WOOL & EMBELLISHMENTS 2.5" DIAMETER \$7 EACH

**NEW STYLES!** 



# ARCTIC ANIMAL ORNAMENTS

MADE IN NEPAL FELTED WOOL

\$5 EACH



### GARDEN ORNAMENTS

MADE IN NEPAL FELTED WOOL

\$6 EACH



#### KITCHEN ORNAMENTS

MADE IN NEPAL FELTED WOOL

\$6 EACH



# MADE IN NEPAL FELTED WOOL





# PARTY ANIMAL KNIT ORNAMENTS

MADE IN PERU ALPACA BLEND

\$8 EACH





MADE IN PERU EMBROIDERED WOOL \$6 EACH











### FELT ORNAMENTS

MADE IN NEPAL FELTED WOOL



MISTLETOE \$6









# **WOVEN BASKETS**

MADE IN BANGLADESH WOVEN HOGLA OR JUTE FIBER



LARGE WOVEN STORAGE BASKET 21" x 16" x 16" HOGLA FIBER



SAFINA ROUND HANDLE BASKET 16" x 13.5" x 8.5" HOGLA FIBER



ROUND HOGLA BASKETS, SET OF 2 14" x 10.5" x 10.5" 15.5" x 12.5" x 12" HOGLA FIBER



NET DESIGN BASKETS, SET OF 2 11.5" x 8" x 8" 12.5" x 9.5" x 10" HOGLA FIBER



**3-TIERED HANGING BASKET** 43.5" x 9.5" JUTE

# HOME

# MANA KITCHEN & HAND TOWEL

MADE IN ETHIOPIA 100% ETHIOPIAN COTTON 19.5"W x 19.5"H

GOLD, STONE, RED, BLACK

\$8 EACH



# SENAIT HOODED KID'S TOWEL

MADE IN ETHIOPIA 100% ETHIOPIAN COTTON 31.5"W x 31.5"H

GREY, BLUE, PINK

\$17 EACH





# HOME

# DAMMA DOUBLE

MADE IN ETHIOPIA 100% ETHIOPIAN COTTON 39"W x 5