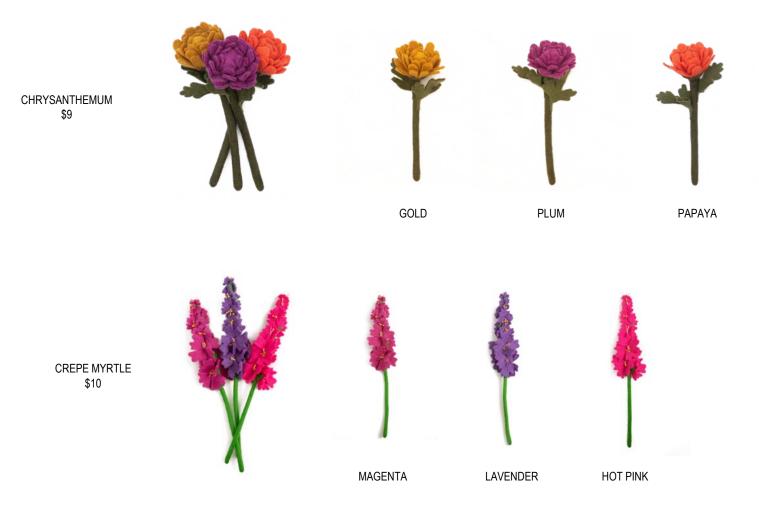

#### **FELT FLOWERS**

MADE IN NEPAL FELTED WOOL

POPPY \$6

LIGHT BLUE

**NEW COLOR!** 

CONE FLOWERS \$6

**BRIGHT PINK** 

DUSTY PINK

MUSTARD

TULIP \$6

LIGHT PINK

PLUM

ROSE

WHITE

MAGENTA

GOLD

MAGNOLIA \$7

PINK

\$7

ORANGE

**PURPLE** 

YELLOW

CALLA LILLIES \$8

**NEW COLOR!** 