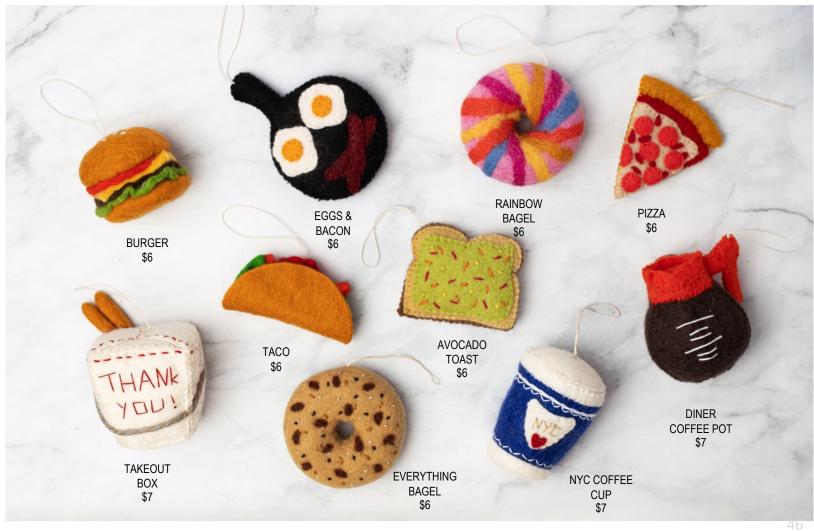

STYLE!







ANGEL TREE TOPPER 14" TALL x 7" WIDE

\$14

SANTA HAT TREE TOPPER 11" TALL x 6.5" WIDE

\$14

DOVE TREE TOPPER 9" TALL x 8" WIDE

MADE IN NEPAL FELTED WOOL



FELT NATIVITY SCENE 10-PIECE SET

INCLUDES STABLE, MARY, JOSEPH, JESUS, MANGER, THREE WISE MEN, DONKEY, SHEEP

# ASTROLOGY SIGN BY PLANT ORNAMENTS

MADE IN NEPAL FELTED WOOL

EACH ORNAMENT CONTAINS A HOROSCOPE CARD

\$7/UNIT



CAPRICORN / FIDDLE LEAF FIG



SAGITTARIUS / RUBBER PLANT



CANCER / PILEA



VIRGO / PARLOR PALM



ARIES / CACTUS



# ASTROLOGY SIGN BY PLANT ORNAMENTS

MADE IN NEPAL FELTED WOOL

EACH ORNAMENT CONTAINS A HOROSCOPE CARD

\$7/UNIT



LEO / MONSTERA



GEMINI / ALOE



TAURUS / BOSTON FERN



LIBRA / PEACE LILY



AQUARIUS / STRING OF PEARLS



SCORPIO / SNAKE PLANT

MADE IN NEPAL FELTED WOOL



## FOOD ORNAMENTS



### ALPHABET ORNAMENTS

MADE IN PERU EMBROIDERED WOOL 4"L x 4"W ALL 26 LETTERS AVAILABLE

\$6 EACH



# COLLECTION AVAILABLE 9/22



### COZY ORNAMENTS

MADE IN NEPAL FELTED WOOL

\$5 EACH



# SANTA HAT ANIMAL ORNAMENTS

MADE IN NEPAL FELTED WOOL

\$5 EACH

**NEW STYLES!** 



# **ORNAMENTS**

# BAUBLE ORNAMENTS

MADE IN NEPAL FELTED WOOL & EMBELLISHMENTS 2.5" DIAMETER \$7 EACH

**NEW STYLES!** 



# ARCTIC ANIMAL ORNAMENTS

MADE IN NEPAL FELTED WOOL

\$5 EACH



### GARDEN ORNAMENTS

MADE IN NEPAL FELTED WOOL

\$6 EACH



#### KITCHEN ORNAMENTS

MADE IN NEPAL FELTED WOOL

\$6 EACH



# MADE IN NEPAL FELTED WOOL





# PARTY ANIMAL KNIT ORNAMENTS

MADE IN PERU ALPACA BLEND

\$8 EACH





MADE IN PERU EMBROIDERED WOOL \$6 EACH











### FELT ORNAMENTS

MADE IN N