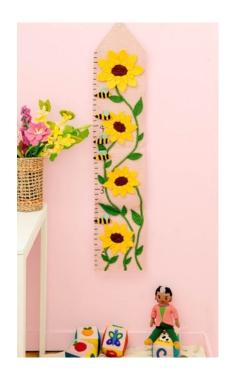

# FELT GROWTH CHARTS

MADE IN NEPAL 47" TALL x 10" WIDE

SUNFLOWER + 1 BEE VELCRO MARKER

ROCKET + 1 SHOOTING STAR VELCRO MARKER

HOT AIR BALLOON + 1 CLOUD VELCRO MARKER

VELCRO MARKERS PACKS OF 5 \$8/PACK