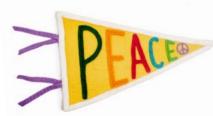

## FELT PENNANTS

MADE IN NEPAL FELTED WOOL EACH 12" TALL x 19" LONG

\$14 EACH

/8