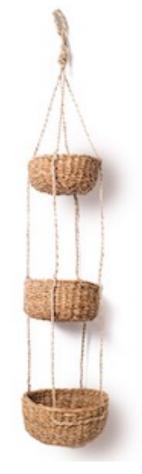

NET DESIGN BASKETS, SET OF 2 11.5" x 8" x 8" 12.5" x 9.5" x 10" HOGLA FIBER

**3-TIERED HANGING BASKET** 43.5" x 9.5" JUTE