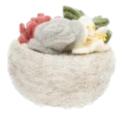

#### CACTUS BOWLS

MADE IN NEPAL FELT WOOL 4.3"D x 2.5"H

\$12 EACH

YELLOW POT

TEAL POT