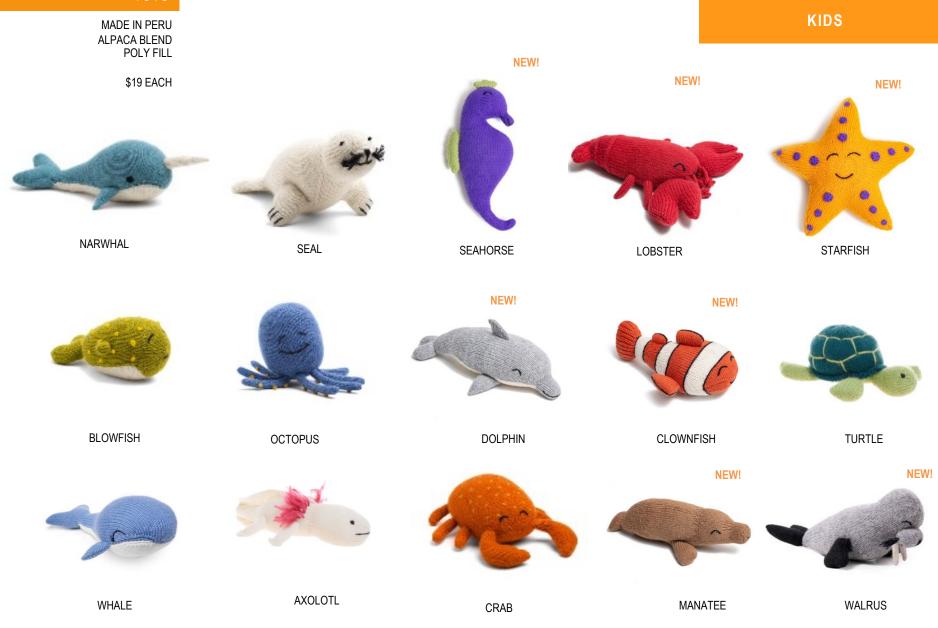

VELCRO MARKERS PACKS OF 5 \$8/PACK

# FELT DISCOVERY BOARDS

MADE IN NEPAL 24" LONG x 12" WIDE





# FELT ALPHABET BLOCKS

MADE IN NEPAL EACH BLOCK: 4.25" x 4.25"

> \$6 / BLOCK \$150 / FULL ALPHABET







KIDS

# COTTON TOYS

INSPIRATIONAL WOMEN DOLLS

MADE IN PERU

COTTON

\$24







FRIDA KAHLO RUTH BADER GINSBURG

MAYA ANGELOU





YAYOI KUSAMA JANE GOODALL

70

KIDS

# **COTTON TOYS**

DINOSAUR TOYS MADE IN COTTPERUON \$19 EACH



# FELT TRAVEL TOYS

MADE IN NEPAL FELTED WOOL



### FINGER PUPPET BAGS

MADE IN NEPAL FELTED WOOL 8 1/2"L x 8 1/2"W

\$17 EACH



WOODLAND FRIENDS



BARNYARD



NOAH'S ARK



AUSTRALIA

**NEW STYLE!** 

DOGGY



UNDER THE SEA



**RAINFOREST** 



NAUTICAL

### FINGER PUPPETS

MADE IN NEPAL FELTED WOOL

\$11 SET OF 5

NEW!



FAIRY GARDEN SET OF 5





# SENAIT HOODED KID'S TOWEL

MADE IN ETHIOPIA 100% ETHIOPIAN COTTON 31.5"W x 31.5"H

GREY, BLUE, PINK

\$17 EACH





# DAMMA DOUBLE LAYER BLANKET

MADE IN ETHIOPIA 100% ETHIOPIAN COTTON 39"W x 51"H

BLUE, GREY, PINK

\$42 EACH





### ORGANIC COTTON TOYS

MADE IN PERU ORGANIC COTTON APPROX 4" TALL

\$12 EACH



# BABY APPAREL

MADE IN PERU BABY ALPACA 0-6 MONTHS SOLD SEPARATELY

> HATS: \$22 MITTENS: \$17 BOOTIES: \$17



BEAR BUNNY

MADE IN NEPAL FELTED WOOL APPROX. 3-5" TALL

















AVOCADO

PINEAPPLE

LETTUCE

WATERMELON

NEW!

**RADISH** 

NEW!

ARTICHOKE

MUSHROOM

NEW!



NEW!









NEW!





NEW!

PICNIC BASKET

COOKIE

S'MORES

WATERMELON **POPSICLE** 

**ORANGE POPSICLE** 

CARROT CAKE

**GRAPES** 

77

## FELT PENNANTS

MADE IN NEPAL FELTED WOOL EACH 12" TALL x 19