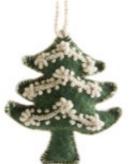

### FELT HOLIDAY WREATHS

MADE IN NEPAL FELTED WOOL 15"W

PINECONE WREATH \$32

HOLIDAY WREATH \$26

MISTLETOE WREATH \$26

POINSETTIA WREATH \$24

MADE IN NEPAL FELTED WOOL 59"L

MADE IN NEPAL FELTED WOOL CHRISTMASI \$16 EACH MERRIT **ALL NEW STYLES!** STOPAHERE MADE IN NEPAL FELTED WOOL 59"L