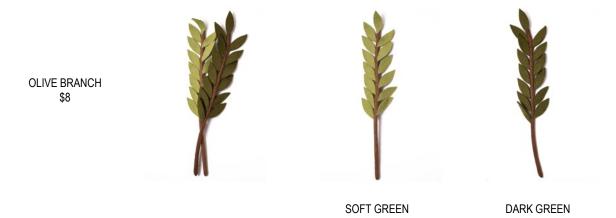

FORSYTHIA \$8

CATTAILS \$8

CALATHEA LEAF \$8

PALM LEAVES \$8

SCALLOPED PALM LEAF \$8

CREAM

JADE STEM \$9

**BRIGHT GREEN** 