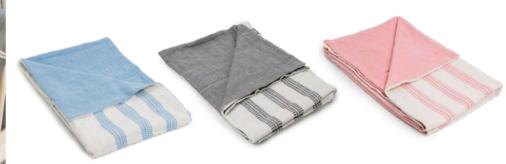

# DAMMA DOUBLE

MADE IN ETHIOPIA 100% ETHIOPIAN COTTON 39"W x 51"H

BLUE, GREY, PINK

\$42 EACH

# DAMMA DOUBLE LAYER BLANKET

MADE IN ETHIOPIA 100% ETHIOPIAN COTTON 39"W x 51"H

BLUE, GREY, PINK

\$42 EACH