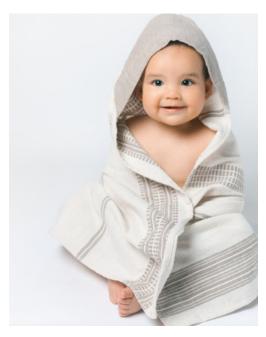

# SENAIT HOODED KID'S TOWEL

MADE IN ETHIOPIA 100% ETHIOPIAN COTTON 31.5"W x 31.5"H

GREY, BLUE, PINK

\$17 EACH