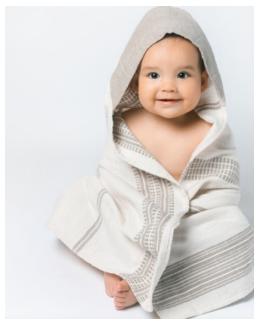

# SENAIT HOODED KID'S TOWEL

MADE IN ETHIOPIA 100% ETHIOPIAN COTTON 31.5"W x 31.5"H

GREY, BLUE, PINK

\$17 EACH