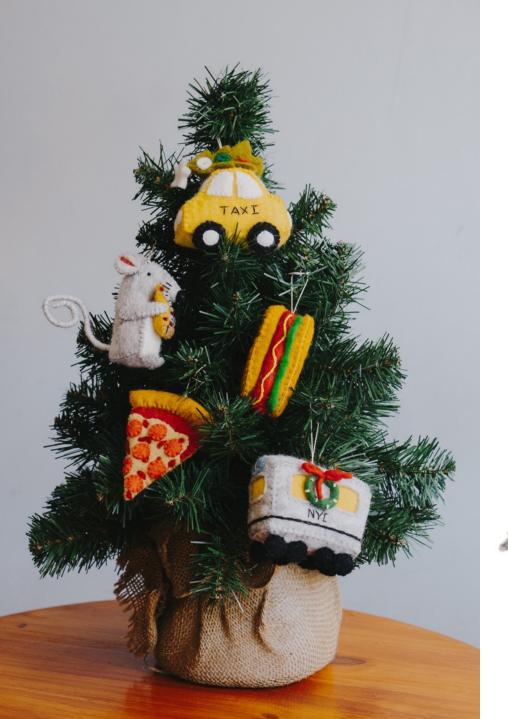

ONSTERA



GEMINI / ALOE



TAURUS / BOSTON FERN



LIBRA / PEACE LILY



AQUARIUS / STRING OF PEARLS



SCORPIO / SNAKE PLANT

MADE IN NEPAL FELTED WOOL



## FOOD ORNAMENTS



### ALPHABET ORNAMENTS

MADE IN PERU EMBROIDERED WOOL 4"L x 4"W ALL 26 LETTERS AVAILABLE

\$6 EACH



# COLLECTION AVAILABLE 9/22



### COZY ORNAMENTS

MADE IN NEPAL FELTED WOOL

\$5 EACH



# SANTA HAT ANIMAL ORNAMENTS

MADE IN NEPAL FELTED WOOL

\$5 EACH

**NEW STYLES!** 



# **ORNAMENTS**

# BAUBLE ORNAMENTS

MADE IN NEPAL FELTED WOOL & EMBELLISHMENTS 2.5" DIAMETER \$7 EACH

**NEW STYLES!** 



# ARCTIC ANIMAL ORNAMENTS

MADE IN NEPAL FELTED WOOL

\$5 EACH



### GARDEN ORNAMENTS

MADE IN NEPAL FELTED WOOL

\$6 EACH



#### KITCHEN ORNAMENTS

MADE IN NEPAL FELTED WOOL

\$6 EACH



# MADE IN NEPAL FELTED WOOL





# PARTY ANIMAL KNIT ORNAMENTS

MADE IN PERU ALPACA BLEND

\$8 EACH





MADE IN PERU EMBROIDERED WOOL \$6 EACH











### FELT ORNAMENTS

MADE IN NEPAL FELTED WOOL



MISTLETOE \$6









# **WOVEN BASKETS**

MADE IN BANGLADESH WOVEN HOGLA OR JUTE FIBER



LARGE WOVEN STORAGE BASKET 21" x 16" x 16" HOGLA FIBER



SAFINA ROUND HANDLE BASKET 16" x 13.5" x 8.5" HOGLA FIBER



ROUND HOGLA BASKETS, SET OF 2 14" x 10.5" x 10.5" 15.5" x 12.5" x 12" HOGLA FIBER



NET DESIGN BASKETS, SET OF 2 11.5" x 8" x 8" 12.5" x 9.5" x 10" HOGLA FIBER



**3-TIERED HANGING BASKET** 43.5" x 9.5" JUTE

# HOME

# MANA KITCHEN & HAND TOWEL

MADE IN ETHIOPIA 100% ETHIOPIAN COTTON 19.5"W x 19.5"H

GOLD, STONE, RED, BLACK

\$8 EACH



# SENAIT HOODED KID'S TOWEL

MADE IN ETHIOPIA 100% ETHIOPIAN COTTON 31.5"