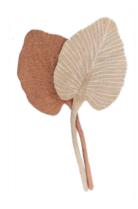

FORSYTHIA \$8

CATTAILS \$8

CALATHEA LEAF \$8

PALM LEAVES \$8

SCALLOPED PALM LEAF \$8

CREAM

JADE STEM \$9

**BRIGHT GREEN** 