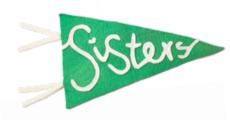

## FELT PENNANTS

MADE IN NEPAL FELTED WOOL EACH 12" TALL x 19" LONG

\$14 EACH

/8