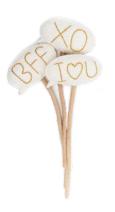

## FELT DECOR

MADE IN NEPAL FELTED WOOL

HEART STEMS \$4 EACH

LOVE LETTER STEMS – SET OF THREE \$17 / SET

PASTEL HEART GARLAND \$14

HEART GARLAND \$14

XO GARLAND \$12

## FELT DECOR

MADE IN NEPAL FELTED WOOL

HEART STEMS \$4 EACH

LOVE LETTER STEMS – SET OF THREE \$17 / SET

PASTEL HEART GARLAND \$14

HEART GARLAND \$14

XO GARLAND \$12

Buy Handmade - Change Women's Lives