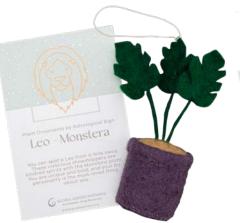

# ASTROLOGY SIGN BY PLANT ORNAMENTS

MADE IN NEPAL FELTED WOOL

EACH ORNAMENT CONTAINS A HOROSCOPE CARD

\$7/UNIT

LEO / MONSTERA

GEMINI / ALOE

TAURUS / BOSTON FERN

LIBRA / PEACE LILY