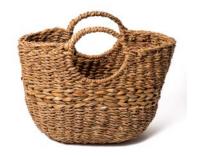

# **WOVEN BASKETS**

MADE IN BANGLADESH WOVEN HOGLA OR JUTE FIBER

LARGE WOVEN STORAGE BASKET 21" x 16" x 16" HOGLA FIBER

SAFINA ROUND HANDLE BASKET 16" x 13.5" x 8.5" HOGLA FIBER

ROUND HOGLA BASKETS, SET OF 2 14" x 10.5" x 10.5" 15.5" x 12.5" x 12" HOGLA FIBER