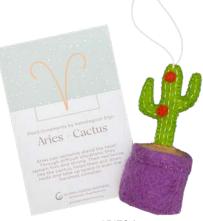

# ASTROLOGY SIGN BY PLANT ORNAMENTS

MADE IN NEPAL FELTED WOOL

EACH ORNAMENT CONTAINS A HOROSCOPE CARD

\$7/UNIT

CAPRICORN / FIDDLE LEAF FIG

SAGITTARIUS / RUBBER PLANT

CANCER / PILEA

VIRGO / PARLOR PALM

ARIES / CACTUS