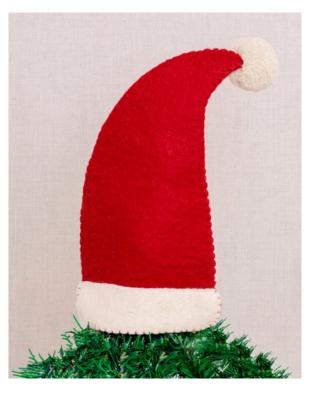

## TREE TOPPERS

MADE IN NEPAL FELTED WOOL

NEW STYLE! NEW STYLE!

ANGEL TREE TOPPER 14" TALL x 7" WIDE

\$14

SANTA HAT TREE TOPPER 11" TALL x 6.5" WIDE

\$14

DOVE TREE TOPPER 9" TALL x 8" WIDE