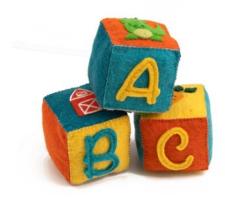

# FELT ALPHABET BLOCKS

MADE IN NEPAL EACH BLOCK: 4.25" x 4.25"

> \$6 / BLOCK \$150 / FULL ALPHABET

KIDS