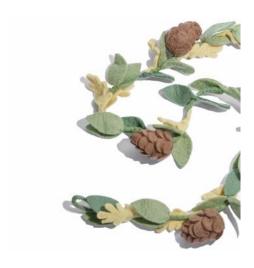

### FELT HOLIDAY WREATHS

MADE IN NEPAL FELTED WOOL 15"W

PINECONE WREATH \$32

HOLIDAY WREATH \$26

MISTLETOE WREATH \$26

POINSETTIA WREATH \$24

MADE IN NEPAL FELTED WOOL 59"L

MADE IN NEPAL FELTED WOOL CHRISTMASI \$16 EACH MERRIT **ALL NEW STYLES!** STOPAHERE MADE IN NEPAL FELTED WOOL 59"L