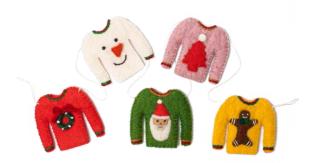

FELT SWEATER GARLAND 60" LONG, SWEATERS: APPROX 2.5" x 2.5" \$12

PINECONE GARLAND 60" L x 4"D \$22

FELT GIFT GARLAND 78" LONG, GIFTS: APPROX. 2" x 2" \$12