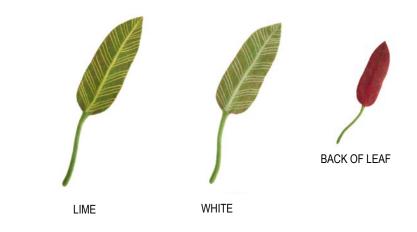

FORSYTHIA \$8

CATTAILS \$8

CALATHEA LEAF \$8

PALM LEAVES \$8

SCALLOPED PALM LEAF \$8

CREAM

JADE STEM \$9

**BRIGHT GREEN** 