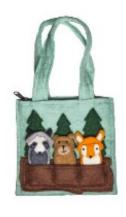

### FINGER PUPPET BAGS

MADE IN NEPAL FELTED WOOL 8 1/2"L x 8 1/2"W

\$17 EACH

WOODLAND FRIENDS

BARNYARD

NOAH'S ARK

AUSTRALIA

**NEW STYLE!** 