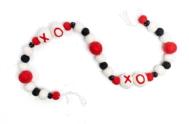

## FELT DECOR

MADE IN NEPAL FELTED WOOL

HEART STEMS \$4 EACH

LOVE LETTER STEMS – SET OF THREE \$17 / SET

PASTEL HEART GARLAND \$14

HEART GARLAND \$14

XO GARLAND \$12

## FELT DECOR

MADE IN NEPAL FELTED WOOL

HEART STEMS \$4 EACH

LOVE LETTER STEMS – SET OF THREE \$17 / SET

PASTEL HEART GARLAND \$14

HEART GARLAND \$14

XO GARLAND \$12

Buy Handmade - Change Women's Lives