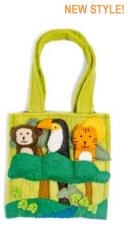

### FINGER PUPPET BAGS

MADE IN NEPAL FELTED WOOL 8 1/2"L x 8 1/2"W

\$17 EACH

WOODLAND FRIENDS

BARNYARD

NOAH'S ARK

AUSTRALIA

**NEW STYLE!** 

DOGGY

UNDER THE SEA

**RAINFOREST** 

NAUTICAL