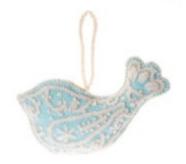

PLANT

MADE IN NEPAL FELTED WOOL



## FOOD ORNAMENTS



### ALPHABET ORNAMENTS

MADE IN PERU EMBROIDERED WOOL 4"L x 4"W ALL 26 LETTERS AVAILABLE

\$6 EACH



# COLLECTION AVAILABLE 9/22



### COZY ORNAMENTS

MADE IN NEPAL FELTED WOOL

\$5 EACH



# SANTA HAT ANIMAL ORNAMENTS

MADE IN NEPAL FELTED WOOL

\$5 EACH

**NEW STYLES!** 



# **ORNAMENTS**

# BAUBLE ORNAMENTS

MADE IN NEPAL FELTED WOOL & EMBELLISHMENTS 2.5" DIAMETER \$7 EACH

**NEW STYLES!** 



# ARCTIC ANIMAL ORNAMENTS

MADE IN NEPAL FELTED WOOL

\$5 EACH



### GARDEN ORNAMENTS

MADE IN NEPAL FELTED WOOL

\$6 EACH



#### KITCHEN ORNAMENTS

MADE IN NEPAL FELTED WOOL

\$6 EACH



# MADE IN NEPAL FELTED WOOL





# PARTY ANIMAL KNIT ORNAMENTS

MADE IN PERU ALPACA BLEND

\$8 EACH





MADE IN PERU EMBROIDERED WOOL \$6 EACH











### FELT ORNAMENTS

MADE IN NEPAL FELTED WOOL



MISTLETOE \$6









# **WOVEN BASKETS**

MADE IN BANGLADESH WOVEN HOGLA OR JUTE FIBER



LARGE WOVEN STORAGE BASKET 21" x 16" x 16" HOGLA FIBER



SAFINA ROUND HANDLE BASKET 16" x 13.5" x 8.5" HOGLA FIBER



ROUND HOGLA BASKETS, SET OF 2 14" x 10.5" x 10.5" 15.5" x 12.5" x 12" HOGLA FIBER



NET DESIGN BASKETS, SET OF 2 11.5" x 8" x 8" 12.5" x 9.5" x 10" HOGLA FIBER



**3-TIERED HANGING BASKET** 43.5" x 9.5" JUTE

# HOME

# MANA KITCHEN & HAND TOWEL

MADE IN ETHIOPIA 100% ETHIOPIAN COTTON 19.5"W x 19.5"H

GOLD, STONE, RED, BLACK

\$8 EACH



# SENAIT HOODED KID'S TOWEL

MADE IN ETHIOPIA 100% ETHIOPIAN COTTON 31.5"W x 31.5"H

GREY, BLUE, PINK

\$17 EACH





# HOME

# DAMMA DOUBLE

MADE IN ETHIOPIA 100% ETHIOPIAN COTTON 39"W x 51"H