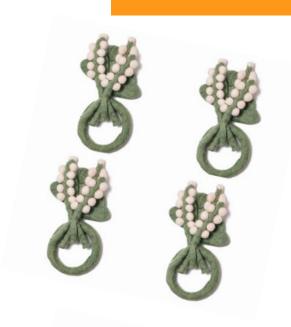

## FELT NAPKIN RINGS

MADE IN NEPAL FELTED WOOL PANSY: 2" W X 2.5" T BABY'S BREATH: 2" W X 3" T

\$16 / SET OF 4

NEW!

BABY'S BREATH NAPKIN RINGS

SET OF 4

PANSY NAPKIN RINGS