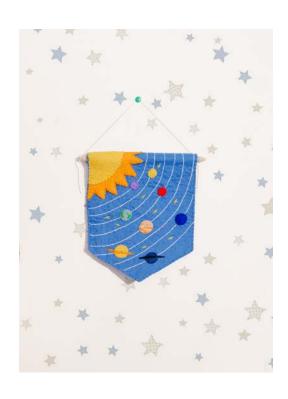

### MOBILES

MADE IN PERU ALPACA WOOL & COTTON

\$25 EACH

PANDA PALS MOBILE

SLOTH PALS MOBILE