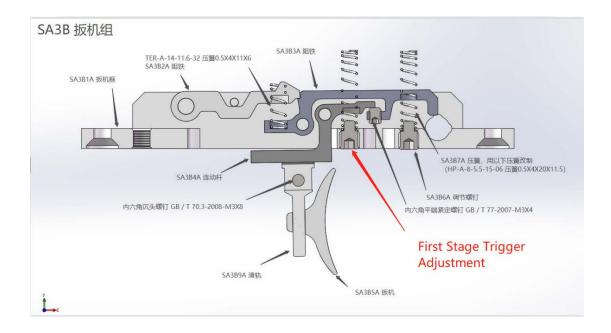

## **RED PANDA TRIGGER ADJUSTMENT**

## First Stage Trigger Force Adjustment

Clockwise tighten the screw to increase the trigger force of the first stage of the trigger.

Counterclockwise loosen the screw to decrease the trigger force of the first stage of the trigger.