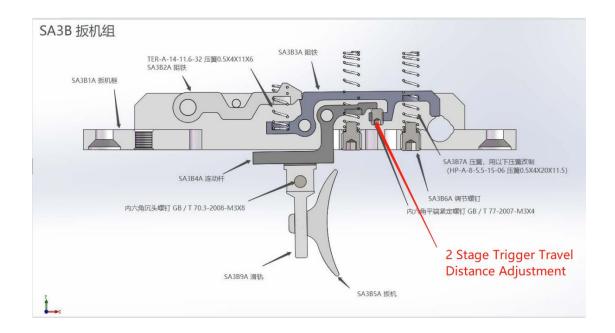

## **RED PANDA TRIGGER ADJUSTMENT**

## 2 Stage Trigger Travel Distance Adjustment

Clockwise tighten the screw to reduce the travel distance from the first stage to the second stage of the trigger.

Counterclockwise loosen the screw to increase the travel distance from the first stage to the second stage of the trigger.