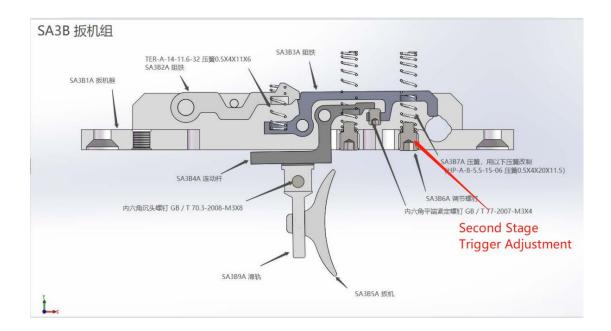

## **RED PANDA TRIGGER ADJUSTMENT**

**Second Stage Trigger Force Adjustment** 

## Second Stage Trigger Force Adjustment

Clockwise tighten the screw to increase the trigger force of the second stage of the trigger.

Counterclockwise loosen the screw to decrease the trigger force of the second stage of the trigger.