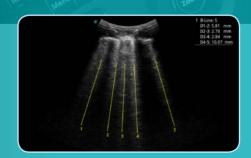

## Smart Diagnosis Tools

- Auto Pleural Line
- Auto B Line
- Auto Trace
- Auto IMT
- Panoramic Imaging
- Vis-Needle
- Sono-Help