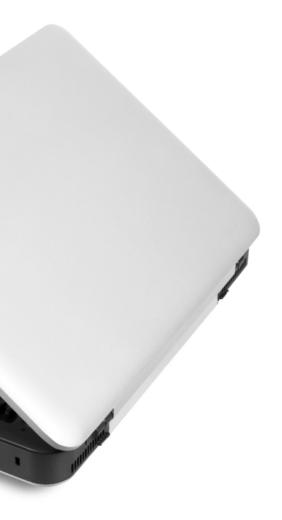

## **Refreshing Design**

- Compact magnesium-alloy body
- 15.6-inch anti-glare HD Screen
- Extremely light weight
- Noiseless system
- Backlit keyboard and intelligent panel