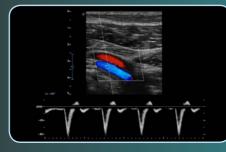

## Advanced Imaging Optimization Technology

- μ-scan
- Spatial Compound Imaging
- Pulse Inversion Harmonic
- Widescan
- PW / CW Doppler
- SR-flow