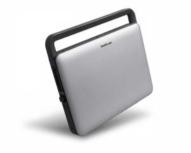

## **Refreshing Design**

- Compact magnesium-alloy body
- 15.6-inch anti-glare HD Screen
- Extremely light weight
- Noiseless system
- Backlit keyboard and intelligent panel