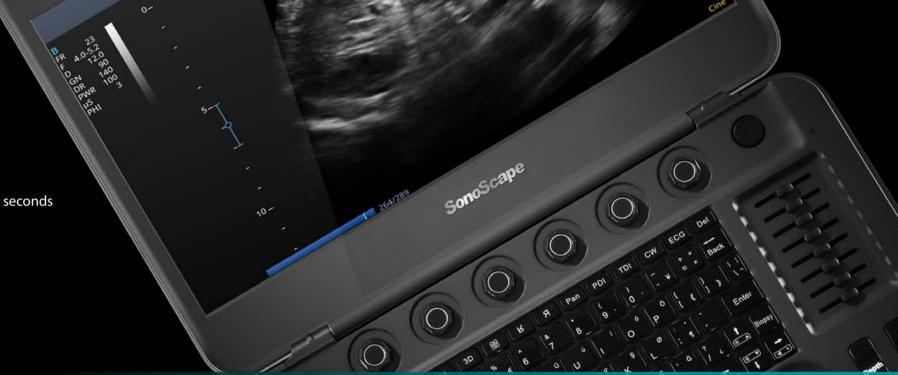

## **Refreshing Design**

- Compact magnesium-alloy body
- 15.6-inch anti-glare HD Screen
- Extremely light weight
- Noiseless system
- Backlit keyboard and intelligent panel

## **User Friendly**

- Quick wake-up from standby mode within seconds
- Long-lasting battery for 90 min scanning
- DICOM
- Extended probe connector
- 500GB HDD / 250GB SSD
- Integrated trolley with height adjustment
- Comfortable backpack and traveling case